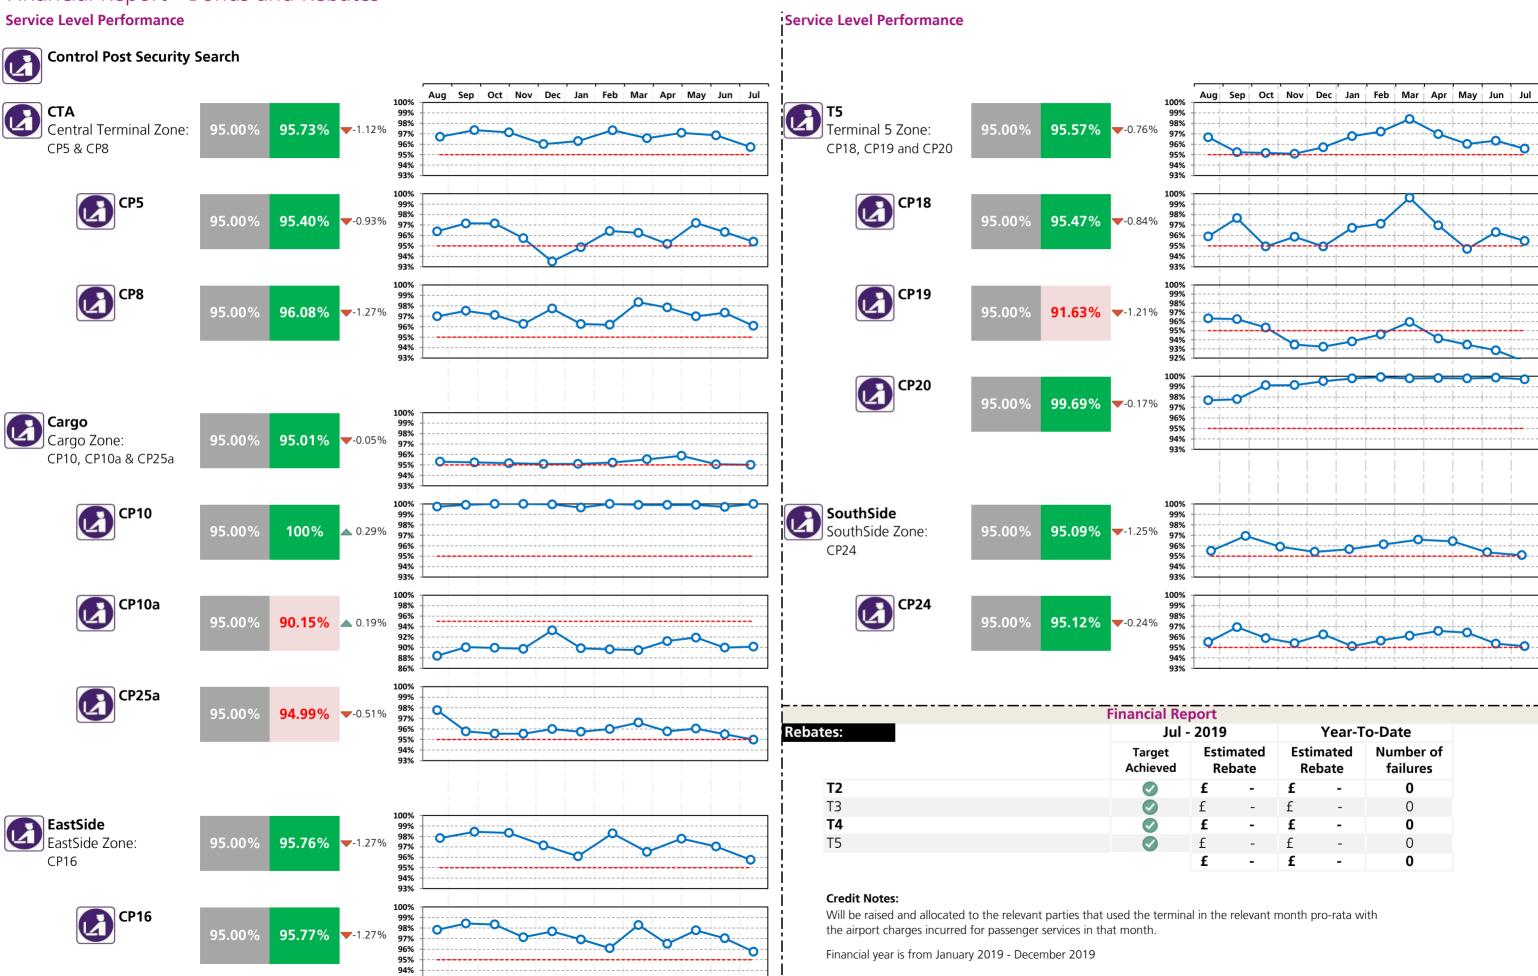

Financial Report- Bonus and Rebates

|                                          |            |    |    |            | Rebates: |   |               |      |                   |                   |
|------------------------------------------|------------|----|----|------------|----------|---|---------------|------|-------------------|-------------------|
|                                          |            |    | Ju | l - 2019   |          |   |               |      | YTD               |                   |
|                                          | T2         | Т3 | T4 | T5         | Campus   |   | mated<br>bate |      | timated<br>lebate | Total<br>Failures |
| Departure lounge seat availability       |            |    |    |            |          | £ | -             | £    | -                 | 0                 |
| Cleanliness                              | $\bigcirc$ |    |    | $\bigcirc$ |          | £ | -             | £    | -                 | 0                 |
| Wayfinding                               | $\bigcirc$ |    |    |            |          | £ | -             | £    | -                 | 0                 |
| Flight information                       |            |    |    |            |          | £ | -             | £    | -                 | 0                 |
| CSA Queues - Both                        | $\bigcirc$ |    |    |            |          | £ | -             | £    | -                 | 0                 |
| Staff Search                             |            |    |    |            |          | £ | -             | £    | -                 | 0                 |
| Transfer search                          | $\bigcirc$ |    |    |            |          | £ | -             | £    | -                 | 0                 |
| Passenger Sensitive Equipment (General)  |            |    |    | $\bigcirc$ |          | £ | -             | £    | -                 | 0                 |
| Passenger Sensitive Equipment (Priority) | $\bigcirc$ |    |    | <b>②</b>   |          | £ | -             | £    | -                 | 0                 |
| Stands                                   |            |    |    |            |          | £ | -             | £ 13 | 37,517.00         | 1                 |
| FEGP                                     |            |    |    |            |          | £ | -             | £    | -                 | 0                 |
| Jetties                                  | $\bigcirc$ |    |    | <b>②</b>   |          | £ | -             | £    | -                 | 0                 |
| Pre-conditioned air                      | $\bigcirc$ |    |    | <b>②</b>   |          | £ | -             | £    | -                 | 0                 |
| Stand entry guidance                     |            |    |    |            |          | £ | -             | £    | -                 | 0                 |
| Pier Service                             | $\bigcirc$ |    |    |            |          | £ | -             | £    | -                 | 0                 |
| Arrivals reclaims                        |            |    |    |            |          | £ | -             | £    | -                 | 0                 |
| Control Posts Search                     |            |    |    |            |          | £ | -             | £    | -                 | 0                 |
| Aerodrome Congestion                     |            |    |    |            | <b>Ø</b> | £ | -             | £    | -                 | 0                 |
|                                          |            |    |    |            | Total    | £ | -             | £ 13 | 37,517.00         | 1                 |

# Financial Report - Bonus and Rebates

**Rebates:** 

|                                    |                    | Jul - 2019       | Year-to-l        | Date               |
|------------------------------------|--------------------|------------------|------------------|--------------------|
|                                    | Target<br>Achieved | Estimated Rebate | Estimated Rebate | Number of failures |
| Departure lounge seat availability | $\bigcirc$         | £ -              | £ -              | 0                  |
| Cleanliness                        |                    | £ -              | £ -              | 0                  |
| Wayfinding                         | $\bigcirc$         | £ -              | £ -              | 0                  |
| Flight information                 |                    | £ -              | £ -              | 0                  |
| CSA queues - Both                  |                    | £ -              | £ -              | 0                  |
| Staff search                       |                    | £ -              | £ -              | 0                  |
| Transfer search                    |                    | £ -              | £ -              | 0                  |
| PSE (General)                      |                    | £ -              | £ -              | 0                  |
| PSE (Priority)                     |                    | £ -              | £ -              | 0                  |
| Stands                             |                    | £ -              | £ -              | 0                  |
| FEGP                               |                    | £ -              | £ -              | 0                  |
| Jetties                            |                    | £ -              | £ -              | 0                  |
| PCA                                |                    | £ -              | £ -              | 0                  |
| SEGs                               |                    | £ -              | £ -              | 0                  |
| Pier Service                       |                    |                  |                  |                    |
| Arrivals reclaims                  | $\bigcirc$         | £ -              | £ -              | 0                  |
|                                    |                    | £ -              | £ -              | 0                  |