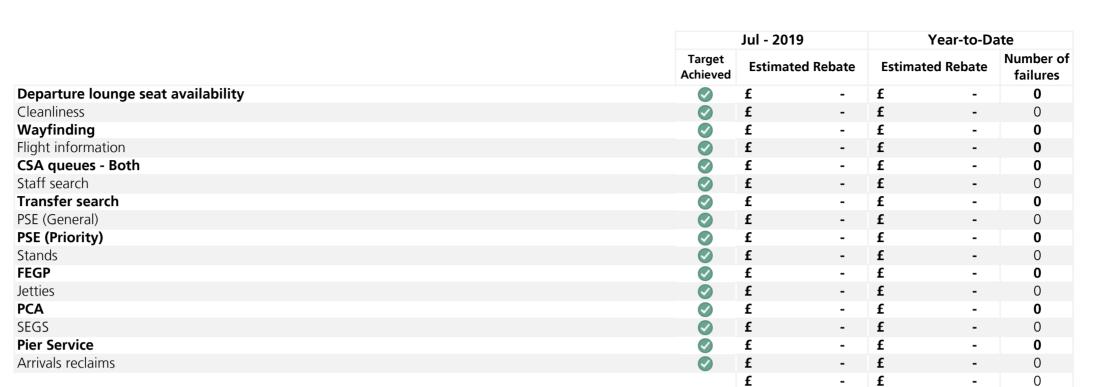

### **Rebates:**

|                                    |                    | Jul - 2019 |        |      | Year-to-D    | ate                   |
|------------------------------------|--------------------|------------|--------|------|--------------|-----------------------|
|                                    | Target<br>Achieved | Estimated  | Rebate | Esti | mated Rebate | Number of<br>failures |
| Departure lounge seat availability |                    | £          | -      | £    | -            | 0                     |
| Cleanliness                        |                    | £          | -      | £    | -            | 0                     |
| Wayfinding                         |                    | £          | -      | £    | -            | 0                     |
| Flight information                 |                    | £          | -      | £    | -            | 0                     |
| CSA queues - Both                  |                    | £          | -      | £    | -            | 0                     |
| Staff search                       |                    | £          | -      | £    | -            | 0                     |
| Transfer search                    |                    | £          | -      | £    | -            | 0                     |
| PSE (General)                      |                    | £          | -      | £    | -            | 0                     |
| PSE (Priority)                     |                    | £          | -      | £    | -            | 0                     |
| Stands                             |                    | £          | -      | £    | 137,517.00   | 1                     |
| FEGP                               |                    | £          | -      | £    | -            | 0                     |
| Jetties                            |                    | £          | -      | £    | -            | 0                     |
| PCA                                |                    | £          | -      | £    | -            | 0                     |
| SEGS                               |                    | £          | -      | £    | -            | 0                     |
| Pier Service                       |                    | £          | -      | £    | -            | 0                     |
| Arrivals reclaims                  |                    | £          | -      | £    | -            | 0                     |
|                                    |                    | £          | -      | £    | 137,517.00   | 1                     |