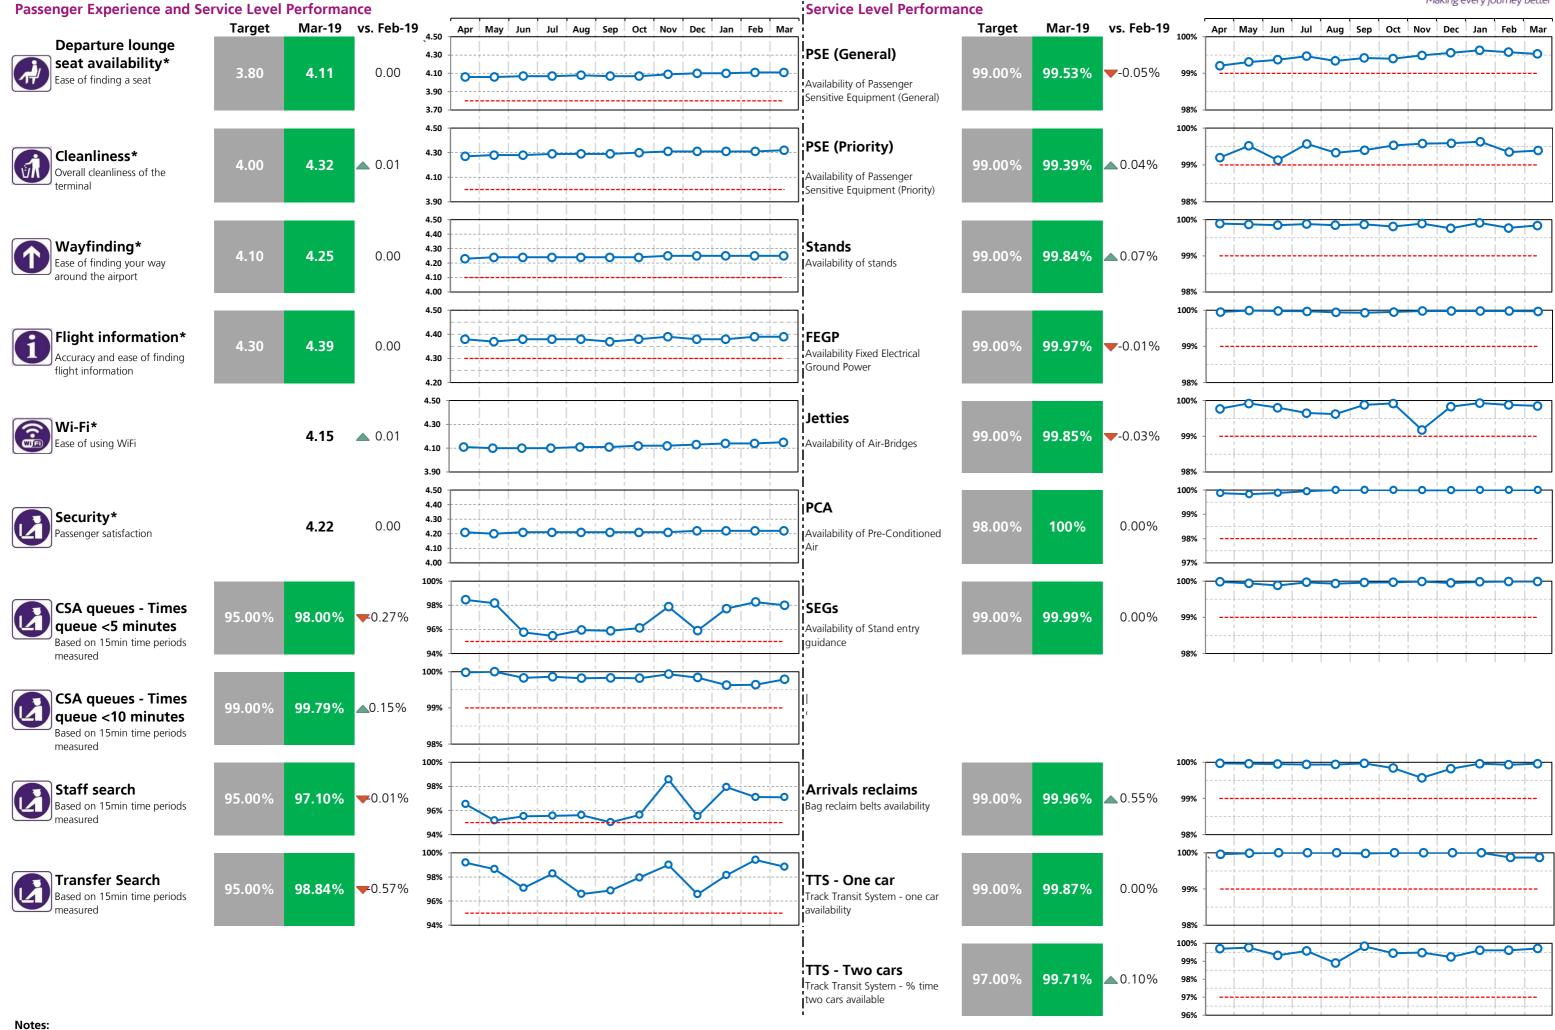

## Heathrow Performance Report March 2019

**Passenger Experience and Service Level Performance** 

|                                                                              | T2     | Т3     | T4       | Т5     |           |
|------------------------------------------------------------------------------|--------|--------|----------|--------|-----------|
| Departure lounge seat availability* Ease of finding a seat                   | 4.36   | 4.17   | 4.28     | 4.11   |           |
| Cleanliness*<br>Overall cleanliness of the terminal                          | 4.37   | 4.18   | 4.25     | 4.32   |           |
| <b>Wayfinding*</b><br>Ease of finding your way around the airport            | 4.31   | 4.24   | 4.26     | 4.25   |           |
| Flight information*<br>Accuracy and ease of finding flight information       | 4.43   | 4.40   | 4.37     | 4.39   |           |
| Wi-Fi*<br>Ease of using WiFi                                                 | 4.14   | 4.14   | 4.19     | 4.15   |           |
| Security*<br>Passenger satisfaction                                          | 4.25   | 4.21   | 4.23     | 4.22   |           |
| CSA queues - Times queue <5 minutes Based on 15min time periods measured     | 95.44% | 95.71% | 96.73%   | 98.00% |           |
| CSA queues - Times queue <10 minutes<br>Based on 15min time periods measured | 99.95% | 99.68% | 99.91%   | 99.79% |           |
| <b>Staff search</b><br>Based on 15min time periods measured                  | 99.77% | 99.17% | 99.76%   | 97.10% |           |
| <b>Transfer Search</b><br>Based on 15min time periods measured               | 98.11% | 95.67% | 99.62%   | 98.84% |           |
|                                                                              | СТА    | Cargo  | EastSide | Т5     | SouthSide |
| Control Post Security Search                                                 | 97.34% | 95.22% | 98.29%   | 98.41% | 96.12%    |

\* SQRB calculation based on moving annual average (MAA) for these metrics

#### Service Level Performance

PSE (General) Availability of Passenger Sensitive Equipment (General)

PSE (Priority) Availability of Passenger Sensitive Equipment (Priority)

Stands Availability of stands

FEGP Availability of Fixed Electrical Ground Power

Jetties Availability of Air-Bridges

PCA Availability of Pre-conditioned Air

#### SEGs

Pier Service\* % Pier served passengers

**Arrivals Reclaims** Bag reclaim belts availability

Aerodrome congestion

TTS - One car Track Transit System - one car availability

TTS - Two cars Track Transit System - % time two cars available