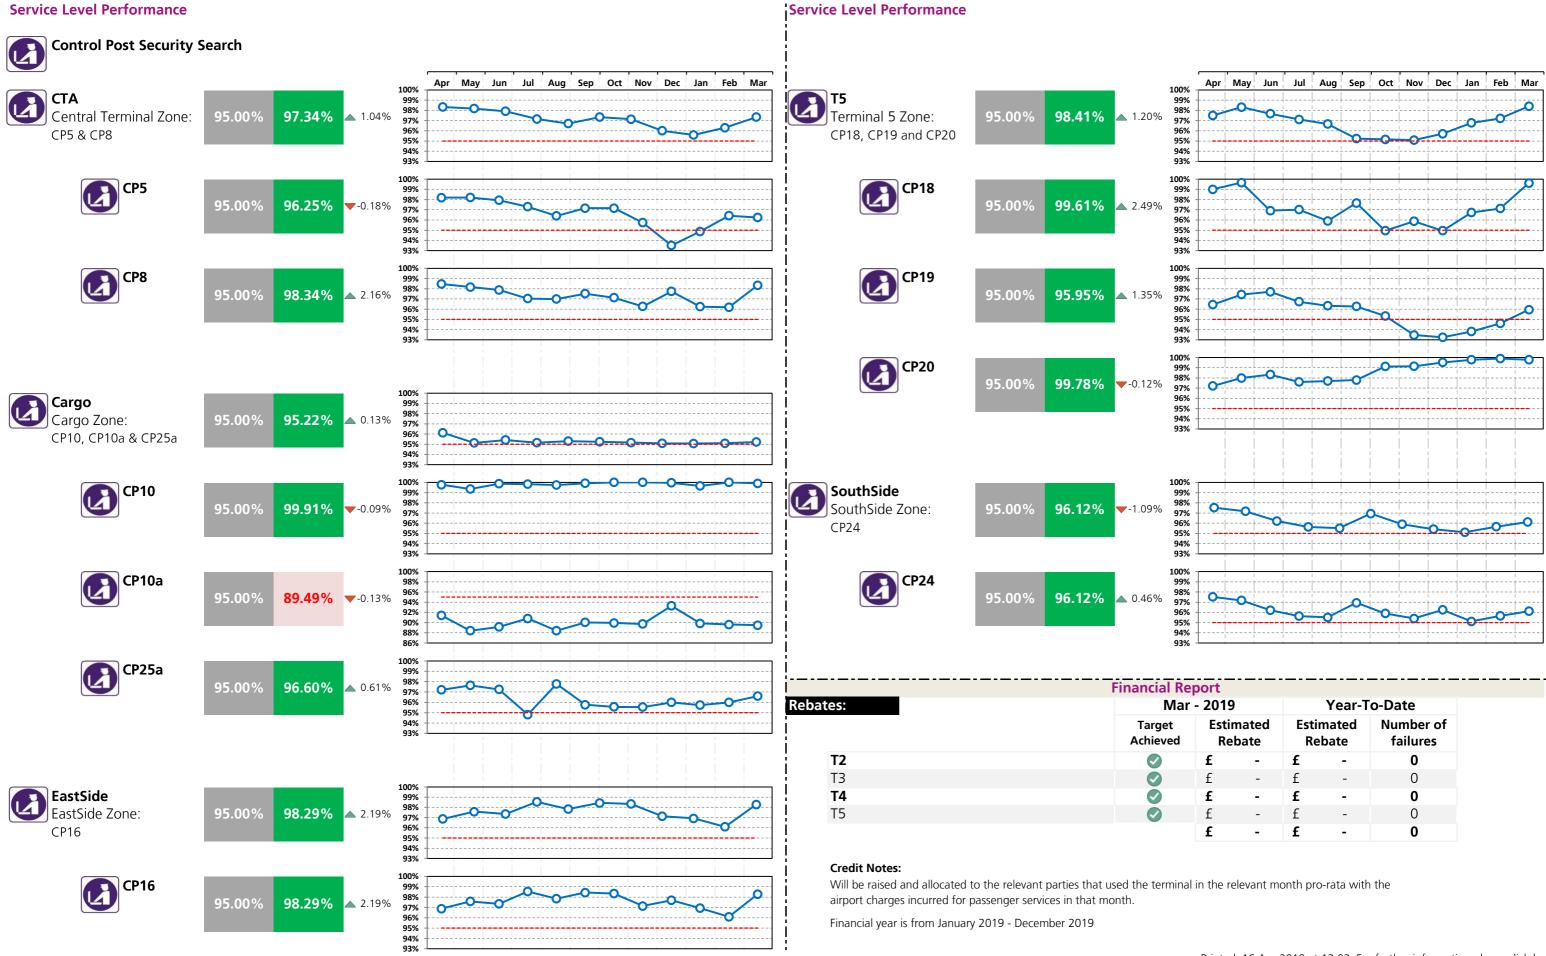

## Heathrow Performance Report March 2019

**Passenger Experience and Service Level Performance** 

|                                                                              | T2     | Т3     | T4       | Т5     |           |
|------------------------------------------------------------------------------|--------|--------|----------|--------|-----------|
| Departure lounge seat availability* Ease of finding a seat                   | 4.36   | 4.17   | 4.28     | 4.11   |           |
| Cleanliness*<br>Overall cleanliness of the terminal                          | 4.37   | 4.18   | 4.25     | 4.32   |           |
| <b>Wayfinding*</b><br>Ease of finding your way around the airport            | 4.31   | 4.24   | 4.26     | 4.25   |           |
| Flight information*<br>Accuracy and ease of finding flight information       | 4.43   | 4.40   | 4.37     | 4.39   |           |
| Wi-Fi*<br>Ease of using WiFi                                                 | 4.14   | 4.14   | 4.19     | 4.15   |           |
| Security*<br>Passenger satisfaction                                          | 4.25   | 4.21   | 4.23     | 4.22   |           |
| CSA queues - Times queue <5 minutes Based on 15min time periods measured     | 95.44% | 95.71% | 96.73%   | 98.00% |           |
| CSA queues - Times queue <10 minutes<br>Based on 15min time periods measured | 99.95% | 99.68% | 99.91%   | 99.79% |           |
| <b>Staff search</b><br>Based on 15min time periods measured                  | 99.77% | 99.17% | 99.76%   | 97.10% |           |
| <b>Transfer Search</b><br>Based on 15min time periods measured               | 98.11% | 95.67% | 99.62%   | 98.84% |           |
|                                                                              | СТА    | Cargo  | EastSide | Т5     | SouthSide |
| Control Post Security Search                                                 | 97.34% | 95.22% | 98.29%   | 98.41% | 96.12%    |

#### Financial Report- Bonus and Rebates

|                                          |            |              |            |            | <b>Rebates:</b> |                |   |      |                   |                   |                    |                      |                |              | Bonuses        | :          |   |                  |                    |            |
|------------------------------------------|------------|--------------|------------|------------|-----------------|----------------|---|------|-------------------|-------------------|--------------------|----------------------|----------------|--------------|----------------|------------|---|------------------|--------------------|------------|
|                                          |            |              | Ма         | ar - 2019  |                 |                |   |      | YTD               |                   |                    |                      |                |              | Mar - 20       | 19         |   |                  | YTI                | )          |
|                                          | T2         | Т3           | Т4         | Т5         | Campus          | Estima<br>Reba |   |      | timated<br>Rebate | Total<br>Failures | Lower<br>Threshold | Upper<br>Threshold   | T2             | Т3           | T4             | Т5         |   | timated<br>Bonus | Estimated<br>Bonus | Total Pass |
| Departure lounge seat availability       |            | $\checkmark$ | $\bigcirc$ |            |                 | £              | - | £    | -                 | 0                 | 4.10               | 4.50                 | 4.36           | 4.17         | 4.28           | 4.11       | £ | 13,750           | £ 27,500           | 2          |
| Cleanliness                              |            | $\bigcirc$   |            |            |                 | f              | - | £    | -                 | 0                 | 4.20               | 4.50                 | 4.37           | 4.18         | 4.25           | 4.32       | £ | -                | £ -                | 0          |
| Wayfinding                               | $\bigcirc$ | $\checkmark$ |            | $\bigcirc$ |                 | £              | - | £    | -                 | 0                 | 4.20               | 4.50                 | 4.31           | 4.24         | 4.26           | 4.25       | £ | 73,335           | £ 220,004          | 3          |
| Flight information                       | $\bigcirc$ | $\bigcirc$   |            | $\bigcirc$ |                 | £              | - | £    | -                 | 0                 | 4.40               | 4.70                 | 4.43           | 4.40         | 4.37           | 4.39       | £ | -                | £ -                | 0          |
| CSA Queues - Both                        | $\bigcirc$ | $\checkmark$ |            | $\bigcirc$ |                 | £              | - | £    | -                 | 0                 |                    |                      |                |              |                | Total      | £ | 87,085           | £ 247,504          | 5          |
| Staff Search                             |            |              |            |            |                 | f              | - | £    | -                 | 0                 |                    |                      |                |              |                |            |   |                  |                    |            |
| Transfer search                          | $\bigcirc$ | $\checkmark$ |            | $\bigcirc$ |                 | £              | - | £    | -                 | 0                 | Bonus: All busin   | ness units must exc  | eed Lower Th   | reshold.     |                |            |   |                  |                    |            |
| Passenger Sensitive Equipment (General)  |            |              |            |            |                 | f              | - | £    | -                 | 0                 | Lowest Score wi    | ill be used to calcu | late bonus ter | m each month | for qualifying | g measures |   |                  |                    |            |
| Passenger Sensitive Equipment (Priority) | $\bigcirc$ | $\checkmark$ |            |            |                 | £              | - | £    | -                 | 0                 | Financial year is  | from January 201     | 9 - December   | 2019         |                |            |   |                  |                    |            |
| Stands                                   |            | $\bigcirc$   |            |            |                 | £              | - | £ 13 | 37,517.00         | 1                 |                    |                      |                |              |                |            |   |                  |                    |            |
| FEGP                                     | $\bigcirc$ | $\checkmark$ |            | $\bigcirc$ |                 | f              | - | £    | -                 | 0                 |                    |                      |                |              |                |            |   |                  |                    |            |
| Jetties                                  |            |              |            |            |                 | £              | - | £    | -                 | 0                 |                    |                      |                |              |                |            |   |                  |                    |            |
| Pre-conditioned air                      | $\bigcirc$ | $\checkmark$ |            | $\bigcirc$ |                 | £              | - | £    | -                 | 0                 |                    |                      |                |              |                |            |   |                  |                    |            |
| Stand entry guidance                     |            |              |            |            |                 | £              | - | £    | -                 | 0                 |                    |                      |                |              |                |            |   |                  |                    |            |
| Pier Service                             | $\bigcirc$ | $\checkmark$ |            |            |                 | f              | - | £    | -                 | 0                 |                    |                      |                |              |                |            |   |                  |                    |            |
| Arrivals reclaims                        |            |              | $\bigcirc$ | $\bigcirc$ |                 | £              | - | £    | -                 | 0                 |                    |                      |                |              |                |            |   |                  |                    |            |
| Control Posts Search                     |            |              |            |            |                 | £              | - | £    | -                 | 0                 |                    |                      |                |              |                |            |   |                  |                    |            |
| Aerodrome Congestion                     |            |              |            |            |                 | £              | - | £    | -                 | 0                 |                    |                      |                |              |                |            |   |                  |                    |            |
|                                          |            |              |            |            | Total           | £              | - | £ 13 | 37,517.00         | 1                 |                    |                      |                |              |                |            |   |                  |                    |            |

Credit Notes:

Will be raised and allocated to the relevant parties that used the terminal in the relevant month pro-rata with the airport charges incurred for passenger services in that month.