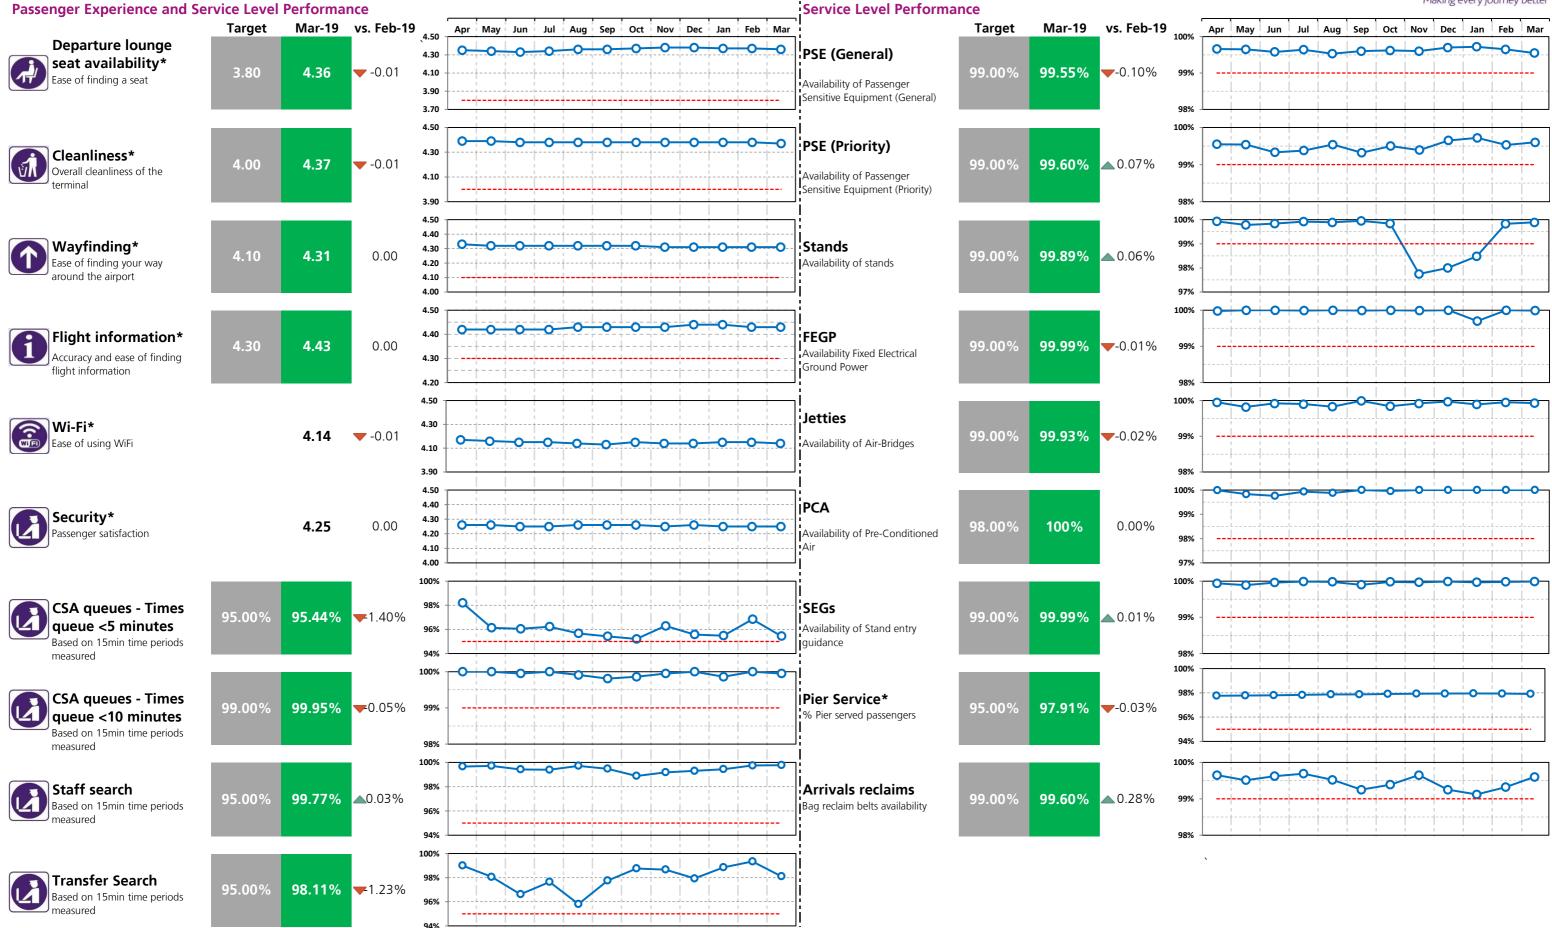

## Heathrow Performance Report March 2019

**Passenger Experience and Service Level Performance** 

|                                                                              | T2     | Т3     | T4       | Т5     |           |
|------------------------------------------------------------------------------|--------|--------|----------|--------|-----------|
| Departure lounge seat availability* Ease of finding a seat                   | 4.36   | 4.17   | 4.28     | 4.11   |           |
| Cleanliness*<br>Overall cleanliness of the terminal                          | 4.37   | 4.18   | 4.25     | 4.32   |           |
| <b>Wayfinding*</b><br>Ease of finding your way around the airport            | 4.31   | 4.24   | 4.26     | 4.25   |           |
| Flight information*<br>Accuracy and ease of finding flight information       | 4.43   | 4.40   | 4.37     | 4.39   |           |
| Wi-Fi*<br>Ease of using WiFi                                                 | 4.14   | 4.14   | 4.19     | 4.15   |           |
| Security*<br>Passenger satisfaction                                          | 4.25   | 4.21   | 4.23     | 4.22   |           |
| CSA queues - Times queue <5 minutes Based on 15min time periods measured     | 95.44% | 95.71% | 96.73%   | 98.00% |           |
| CSA queues - Times queue <10 minutes<br>Based on 15min time periods measured | 99.95% | 99.68% | 99.91%   | 99.79% |           |
| <b>Staff search</b><br>Based on 15min time periods measured                  | 99.77% | 99.17% | 99.76%   | 97.10% |           |
| <b>Transfer Search</b><br>Based on 15min time periods measured               | 98.11% | 95.67% | 99.62%   | 98.84% |           |
|                                                                              | СТА    | Cargo  | EastSide | Т5     | SouthSide |
| Control Post Security Search                                                 | 97.34% | 95.22% | 98.29%   | 98.41% | 96.12%    |

#### Service Level Performance

PSE (General) Availability of Passenger Sensitive Equipment (General)

PSE (Priority) Availability of Passenger Sensitive Equipment (Priority)

Stands Availability of stands

FEGP Availability of Fixed Electrical Ground Power

Jetties Availability of Air-Bridges

PCA Availability of Pre-conditioned Air

#### SEGs

Pier Service\* % Pier served passengers

**Arrivals Reclaims** Bag reclaim belts availability

Aerodrome congestion

TTS - One car Track Transit System - one car availability

TTS - Two cars Track Transit System - % time two cars available