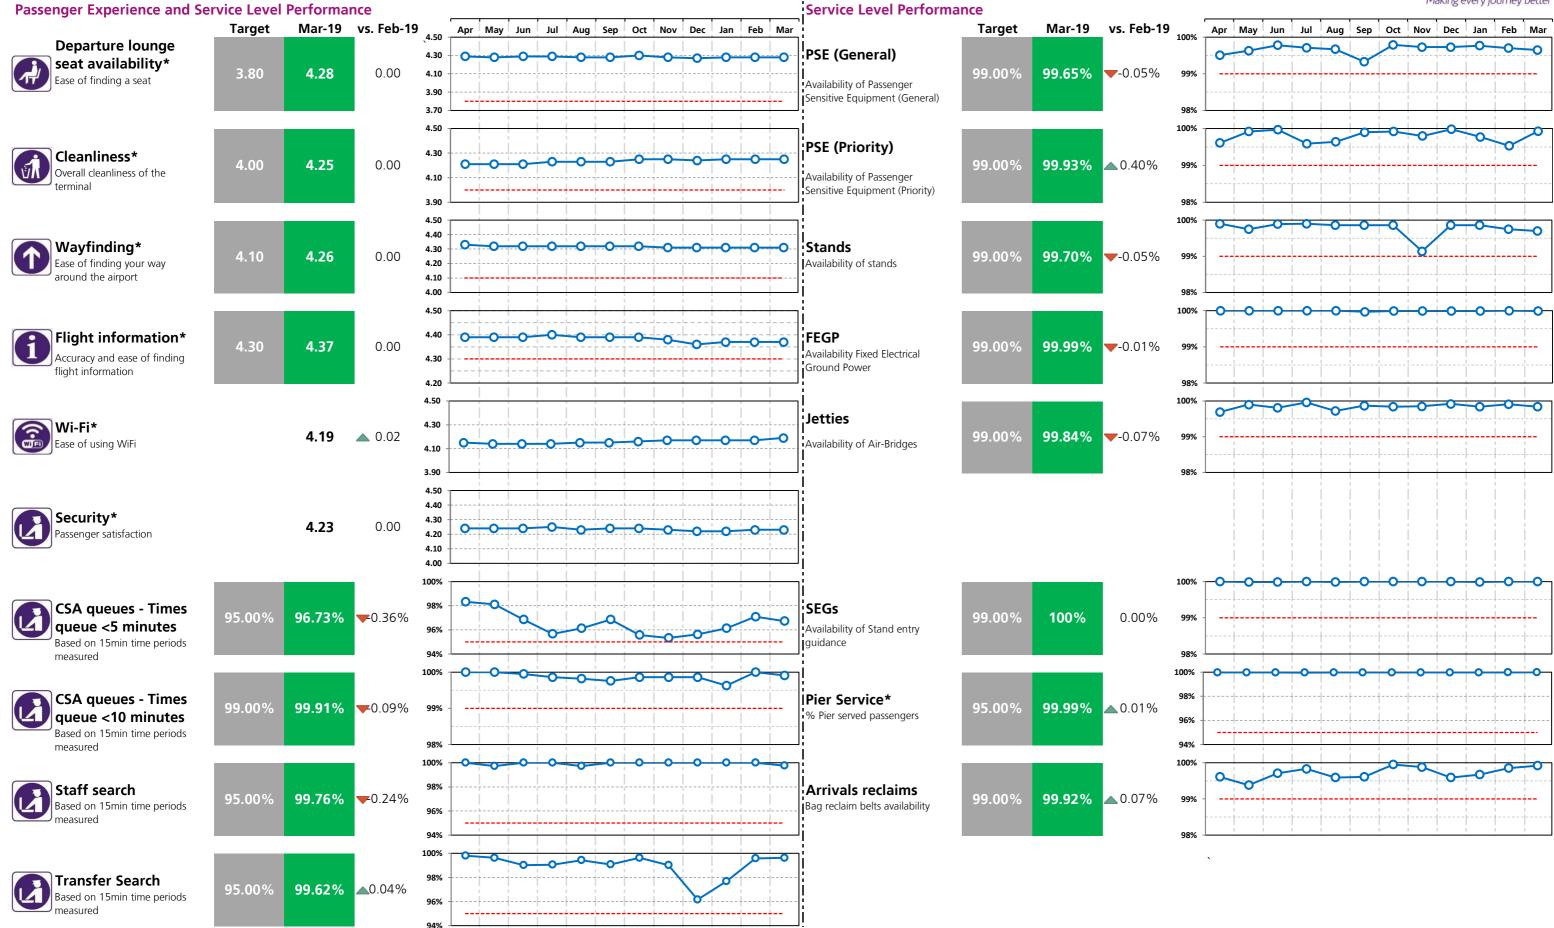

## Heathrow Performance Report March 2019

**Passenger Experience and Service Level Performance** 

|                                                                              | T2     | Т3     | T4       | Т5     |           |
|------------------------------------------------------------------------------|--------|--------|----------|--------|-----------|
| Departure lounge seat availability* Ease of finding a seat                   | 4.36   | 4.17   | 4.28     | 4.11   |           |
| Cleanliness*<br>Overall cleanliness of the terminal                          | 4.37   | 4.18   | 4.25     | 4.32   |           |
| <b>Wayfinding*</b><br>Ease of finding your way around the airport            | 4.31   | 4.24   | 4.26     | 4.25   |           |
| Flight information*<br>Accuracy and ease of finding flight information       | 4.43   | 4.40   | 4.37     | 4.39   |           |
| Wi-Fi*<br>Ease of using WiFi                                                 | 4.14   | 4.14   | 4.19     | 4.15   |           |
| Security*<br>Passenger satisfaction                                          | 4.25   | 4.21   | 4.23     | 4.22   |           |
| CSA queues - Times queue <5 minutes Based on 15min time periods measured     | 95.44% | 95.71% | 96.73%   | 98.00% |           |
| CSA queues - Times queue <10 minutes<br>Based on 15min time periods measured | 99.95% | 99.68% | 99.91%   | 99.79% |           |
| <b>Staff search</b><br>Based on 15min time periods measured                  | 99.77% | 99.17% | 99.76%   | 97.10% |           |
| <b>Transfer Search</b><br>Based on 15min time periods measured               | 98.11% | 95.67% | 99.62%   | 98.84% |           |
|                                                                              | СТА    | Cargo  | EastSide | Т5     | SouthSide |
| Control Post Security Search                                                 | 97.34% | 95.22% | 98.29%   | 98.41% | 96.12%    |

#### Service Level Performance

PSE (General) Availability of Passenger Sensitive Equipment (General)

PSE (Priority) Availability of Passenger Sensitive Equipment (Priority)

Stands Availability of stands

FEGP Availability of Fixed Electrical Ground Power

Jetties Availability of Air-Bridges

PCA Availability of Pre-conditioned Air

#### SEGs

Pier Service\* % Pier served passengers

**Arrivals Reclaims** Bag reclaim belts availability

Aerodrome congestion

TTS - One car Track Transit System - one car availability

TTS - Two cars Track Transit System - % time two cars available