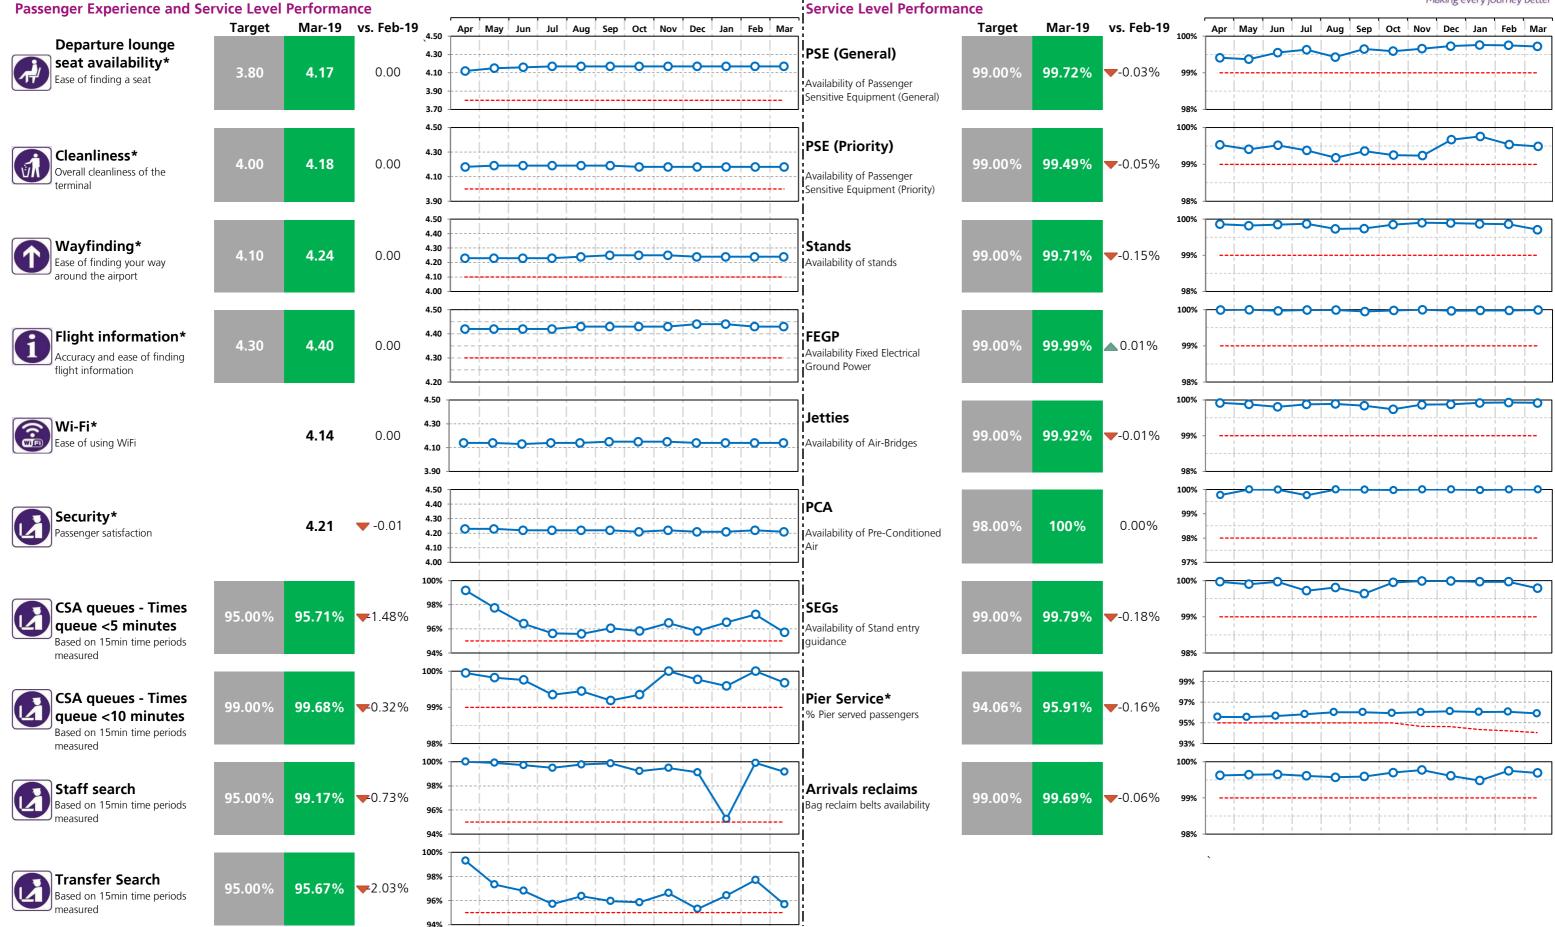

## Heathrow Performance Report March 2019

**Passenger Experience and Service Level Performance** 

|                                                                              | T2     | Т3     | T4       | Т5     |           |
|------------------------------------------------------------------------------|--------|--------|----------|--------|-----------|
| Departure lounge seat availability* Ease of finding a seat                   | 4.36   | 4.17   | 4.28     | 4.11   |           |
| Cleanliness*<br>Overall cleanliness of the terminal                          | 4.37   | 4.18   | 4.25     | 4.32   |           |
| <b>Wayfinding*</b><br>Ease of finding your way around the airport            | 4.31   | 4.24   | 4.26     | 4.25   |           |
| Flight information*<br>Accuracy and ease of finding flight information       | 4.43   | 4.40   | 4.37     | 4.39   |           |
| Wi-Fi*<br>Ease of using WiFi                                                 | 4.14   | 4.14   | 4.19     | 4.15   |           |
| Security*<br>Passenger satisfaction                                          | 4.25   | 4.21   | 4.23     | 4.22   |           |
| CSA queues - Times queue <5 minutes Based on 15min time periods measured     | 95.44% | 95.71% | 96.73%   | 98.00% |           |
| CSA queues - Times queue <10 minutes<br>Based on 15min time periods measured | 99.95% | 99.68% | 99.91%   | 99.79% |           |
| <b>Staff search</b><br>Based on 15min time periods measured                  | 99.77% | 99.17% | 99.76%   | 97.10% |           |
| <b>Transfer Search</b><br>Based on 15min time periods measured               | 98.11% | 95.67% | 99.62%   | 98.84% |           |
|                                                                              | СТА    | Cargo  | EastSide | Т5     | SouthSide |
| Control Post Security Search                                                 | 97.34% | 95.22% | 98.29%   | 98.41% | 96.12%    |

#### Service Level Performance

PSE (General) Availability of Passenger Sensitive Equipment (General)

PSE (Priority) Availability of Passenger Sensitive Equipment (Priority)

Stands Availability of stands

FEGP Availability of Fixed Electrical Ground Power

Jetties Availability of Air-Bridges

PCA Availability of Pre-conditioned Air

#### SEGs

Pier Service\* % Pier served passengers

**Arrivals Reclaims** Bag reclaim belts availability

Aerodrome congestion

TTS - One car Track Transit System - one car availability

TTS - Two cars Track Transit System - % time two cars available