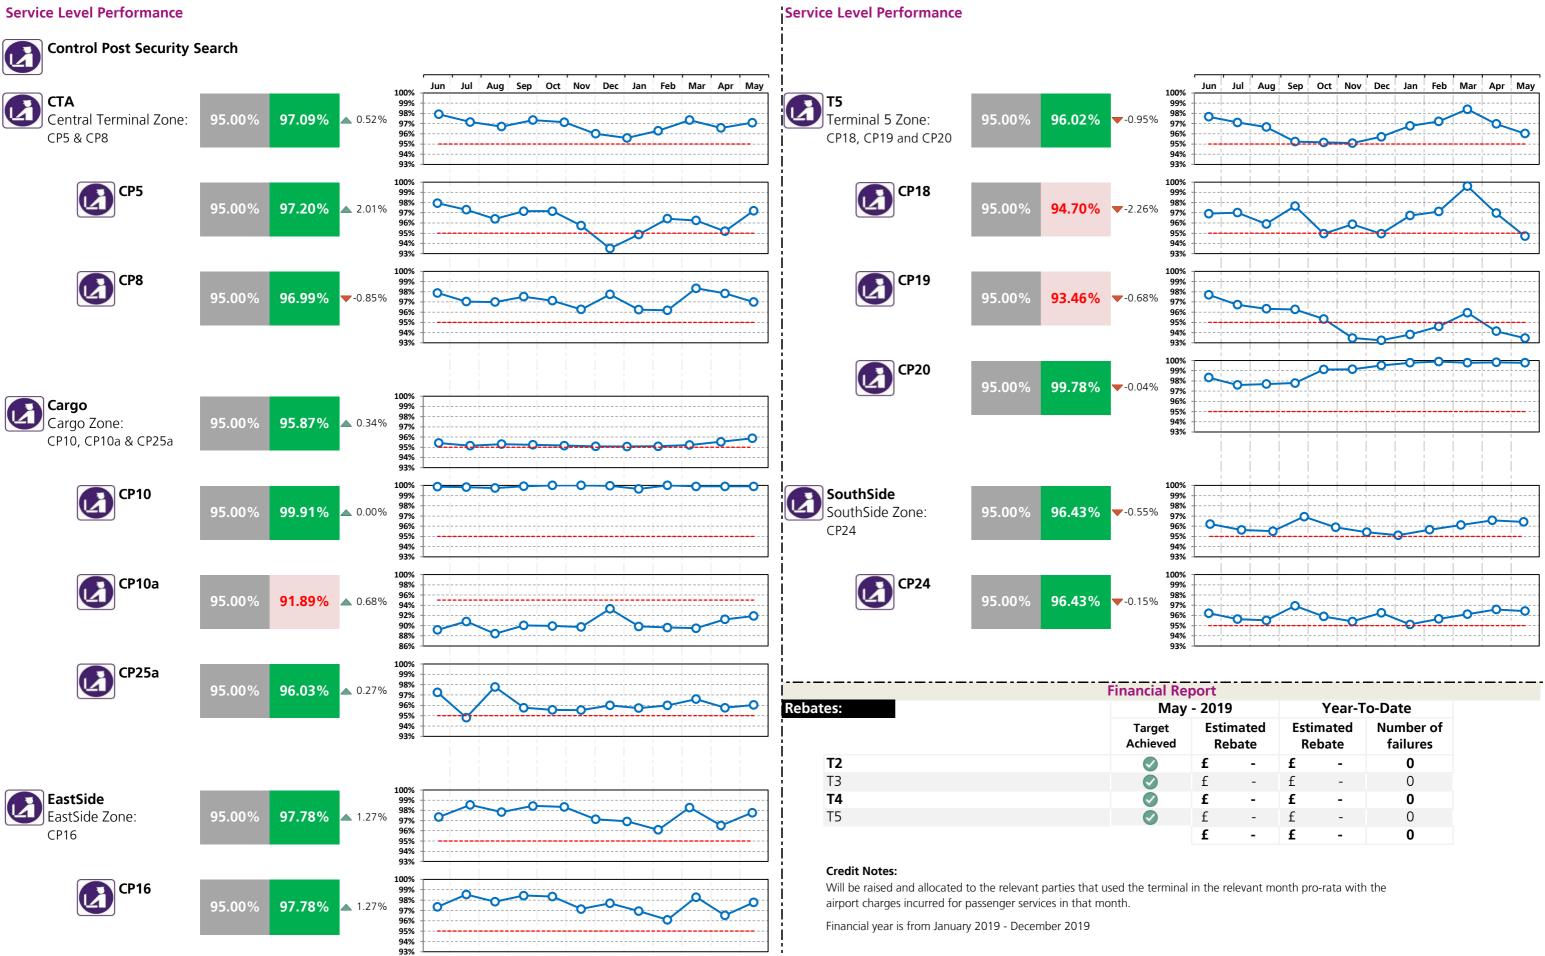

# Heathrow Performance Report May 2019

| Passenger Experience and Service Level Perforn                             | nance  | J      |          |        | :         |
|----------------------------------------------------------------------------|--------|--------|----------|--------|-----------|
|                                                                            | T2     | Т3     | T4       | T5     | . !       |
| Departure lounge seat availability*  Ease of finding a seat                | 4.36   | 4.18   | 4.28     | 4.10   |           |
| Cleanliness* Overall cleanliness of the terminal                           | 4.37   | 4.18   | 4.26     | 4.32   |           |
| Wayfinding* Ease of finding your way around the airport                    | 4.31   | 4.25   | 4.27     | 4.25   |           |
| Flight information* Accuracy and ease of finding flight information        | 4.43   | 4.41   | 4.37     | 4.39   |           |
| Wi-Fi* Ease of using WiFi                                                  | 4.16   | 4.16   | 4.21     | 4.18   |           |
| Security* Passenger satisfaction                                           | 4.26   | 4.22   | 4.23     | 4.21   |           |
| CSA queues - Times queue <5 minutes  Based on 15min time periods measured  | 95.90% | 96.96% | 99.03%   | 96.11% |           |
| CSA queues - Times queue <10 minutes  Based on 15min time periods measured | 99.86% | 100%   | 99.95%   | 99.65% |           |
| Staff search Based on 15min time periods measured                          | 99.25% | 99.63% | 99.63%   | 96.28% |           |
| Transfer Search Based on 15min time periods measured                       | 98.85% | 95.90% | 99.91%   | 97.06% |           |
|                                                                            | СТА    | Cargo  | EastSide | Т5     | SouthSide |
| Control Post Security Search                                               | 97.09% | 95.87% | 97.78%   | 96.02% | 96.43%    |

#### Financial Report - Bonus and Rebates

**Rebates:** 

|                                    |                    | May - 2019   |       |      | Year-to-D    | ate                |
|------------------------------------|--------------------|--------------|-------|------|--------------|--------------------|
|                                    | Target<br>Achieved | Estimated Re | ebate | Esti | nated Rebate | Number of failures |
| Departure lounge seat availability |                    | £            | -     | £    | -            | 0                  |
| Cleanliness                        |                    | £            | -     | £    | -            | 0                  |
| Wayfinding                         |                    | £            | -     | £    | -            | 0                  |
| Flight information                 |                    | £            | -     | £    | -            | 0                  |
| CSA queues - Both                  |                    | £            | -     | £    | -            | 0                  |
| Staff search                       |                    | £            | -     | £    | -            | 0                  |
| Transfer search                    |                    | £            | -     | £    | -            | 0                  |
| PSE (General)                      |                    | £            | -     | £    | -            | 0                  |
| PSE (Priority)                     |                    | £            | -     | £    | -            | 0                  |
| Stands                             |                    | £            | -     | £    | 137,517.00   | 1                  |
| FEGP                               |                    | £            | -     | £    | -            | 0                  |
| Jetties                            |                    | £            | -     | £    | -            | 0                  |
| PCA                                |                    | £            | -     | £    | -            | 0                  |
| SEGS                               |                    | £            | -     | £    | -            | 0                  |
| Pier Service                       |                    | £            | -     | £    | -            | 0                  |
| Arrivals reclaims                  |                    | £            | -     | £    | -            | 0                  |
|                                    |                    | £            | -     | £    | 137,517.00   | 1                  |