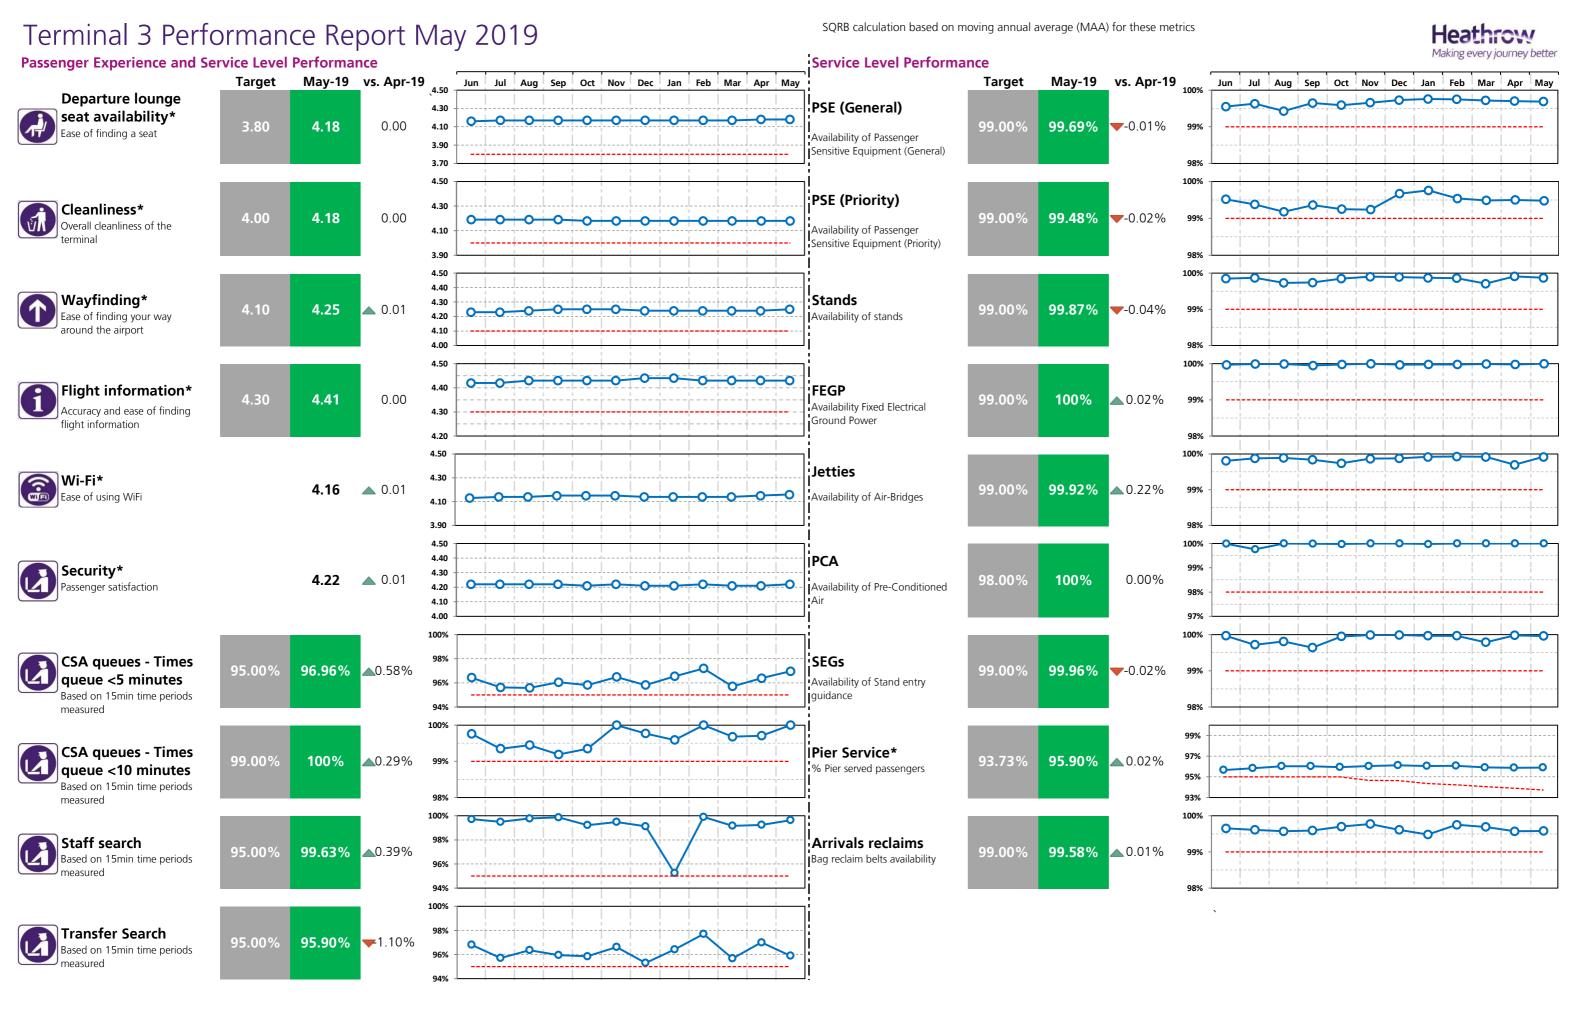

# Terminal 3 Performance Report May 2019

## Financial Report - Bonus and Rebates

**Rebates:** 

|                                    |                    | May - 2019       | Year-to-D        | ate                |  |
|------------------------------------|--------------------|------------------|------------------|--------------------|--|
|                                    | Target<br>Achieved | Estimated Rebate | Estimated Rebate | Number of failures |  |
| Departure lounge seat availability |                    | £ -              | £ -              | 0                  |  |
| Cleanliness                        |                    | £ -              | £ -              | 0                  |  |
| Wayfinding                         |                    | £ -              | £ -              | 0                  |  |
| Flight information                 |                    | £ -              | f -              | 0                  |  |
| CSA queues - Both                  |                    | £ -              | £ -              | 0                  |  |
| Staff search                       |                    | £ -              | £ -              | 0                  |  |
| Transfer search                    |                    | £ -              | £ -              | 0                  |  |
| PSE (General)                      |                    | £ -              | £ -              | 0                  |  |
| PSE (Priority)                     |                    | £ -              | £ -              | 0                  |  |
| Stands                             |                    | £ -              | £ -              | 0                  |  |
| FEGP                               |                    | £ -              | £ -              | 0                  |  |
| Jetties                            |                    | £ -              | £ -              | 0                  |  |
| PCA                                |                    | £ -              | £ -              | 0                  |  |
| SEGS                               |                    | £ -              | £ -              | 0                  |  |
| Pier Service                       |                    | £ -              | £ -              | 0                  |  |
| Arrivals reclaims                  |                    | £ -              | £ -              | 0                  |  |
|                                    |                    | £ -              | £ -              | 0                  |  |

**Bonuses:** 

|                                    |         |           |           | May - 2019 |            |                  |            | Year-to-Da       | te        |
|------------------------------------|---------|-----------|-----------|------------|------------|------------------|------------|------------------|-----------|
|                                    |         | Lower     | Upper     | Actual     | Estir      | nated Bonus (All | Esti       | mated Bonus (All | Number of |
|                                    | Measure | Threshold | Threshold | Actual     | Terminals) |                  | Terminals) |                  | Bonus     |
| Departure lounge seat availability | MAA     | 4.10      | 4.50      | 4.18       | £          | -                | £          | 27,500.50        | 2         |
| Cleanliness                        | MAA     | 4.20      | 4.50      | 4.18       | £          | -                | £          | -                | 0         |
| Wayfinding                         | MAA     | 4.20      | 4.50      | 4.25       | £          | 91,668           | £          | 293,339          | 4         |
| Flight information                 | MAA     | 4.40      | 4.70      | 4.41       | £          | -                | £          | -                | 0         |
|                                    |         |           |           |            | £          | 91,668           | £          | 320,839          | 6         |