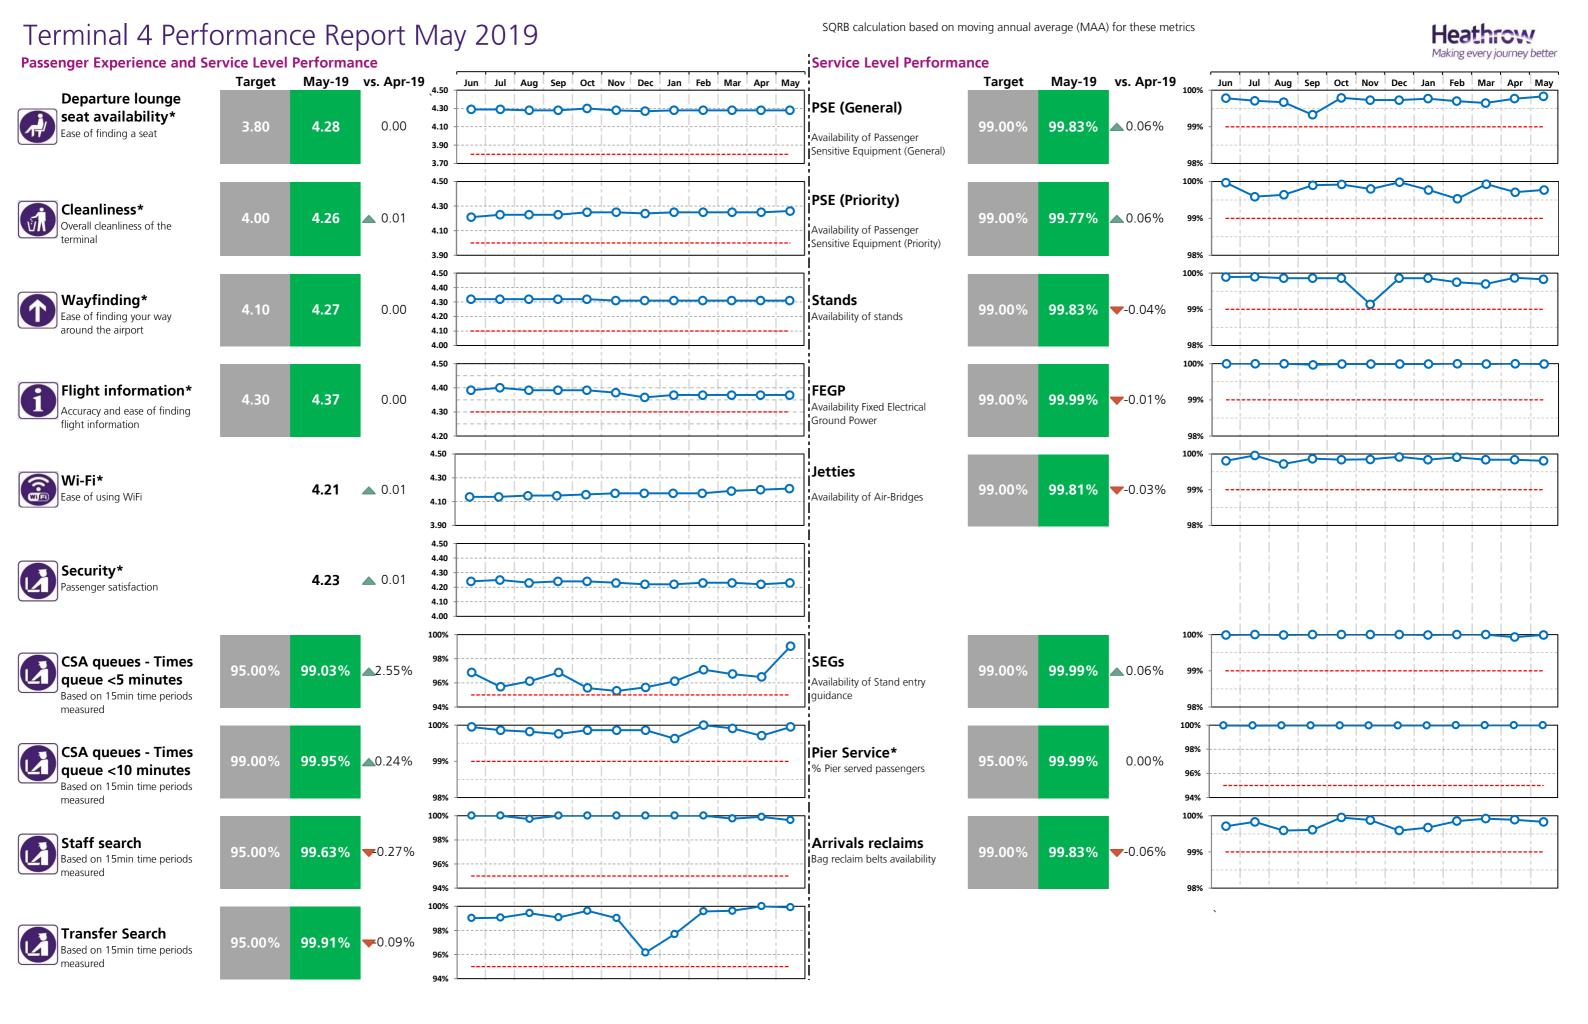

# Terminal 4 Performance Report May 2019

#### Rebates:

**Bonuses:** 

|                                    |         |                    |                    |        | May - 2019 |                              | Year-to-Da |                                 | ate               |  |
|------------------------------------|---------|--------------------|--------------------|--------|------------|------------------------------|------------|---------------------------------|-------------------|--|
|                                    | Measure | Lower<br>Threshold | Upper<br>Threshold | Actual |            | mated Bonus<br>Il Terminals) |            | timated Bonus<br>All Terminals) | Number of Bonuses |  |
| Departure lounge seat availability | MAA     | 4.10               | 4.50               | 4.28   | £          | -                            | £          | 27,500.50                       | 2                 |  |
| Cleanliness                        | MAA     | 4.20               | 4.50               | 4.26   | £          | -                            | £          | -                               | 0                 |  |
| Wayfinding                         | MAA     | 4.20               | 4.50               | 4.27   | £          | 91,668                       | £          | 293,339                         | 4                 |  |
| Flight information                 | MAA     | 4.40               | 4.70               | 4.37   | £          | -                            | £          | -                               | 0                 |  |
|                                    |         |                    |                    |        | £          | 91,668                       | £          | 320,839                         | 6                 |  |