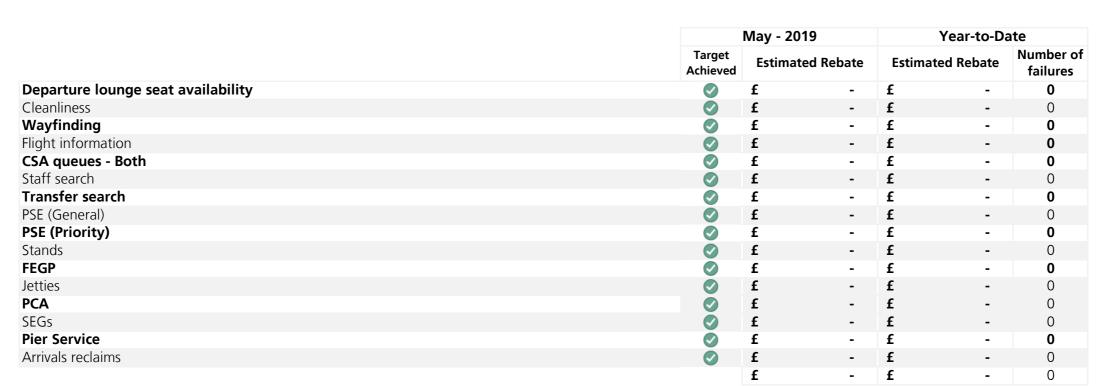

#### Financial Report - Bonus and Rebates

**Rebates:** 

|                                    | N                  | /lay - 2019      | Year-to-Da       | ate                |
|------------------------------------|--------------------|------------------|------------------|--------------------|
|                                    | Target<br>Achieved | Estimated Rebate | Estimated Rebate | Number of failures |
| Departure lounge seat availability | <b>Ø</b>           | £ -              | £ -              | 0                  |
| Cleanliness                        |                    | £ -              | £ -              | 0                  |
| Wayfinding                         |                    | £ -              | £ -              | 0                  |
| Flight information                 |                    | £ -              | £ -              | 0                  |
| CSA queues - Both                  |                    | £ -              | £ -              | 0                  |
| Staff search                       |                    | £ -              | £ -              | 0                  |
| Transfer search                    |                    | £ -              | £ -              | 0                  |
| PSE (General)                      |                    | £ -              | £ -              | 0                  |
| PSE (Priority)                     |                    | £ -              | £ -              | 0                  |
| Stands                             |                    | £ -              | £ -              | 0                  |
| FEGP                               |                    | £ -              | £ -              | 0                  |
| Jetties                            |                    | £ -              | £ -              | 0                  |
| PCA                                |                    | £ -              | £ -              | 0                  |
| SEGs                               |                    | £ -              | £ -              | 0                  |
| Pier Service                       |                    |                  |                  |                    |
| Arrivals reclaims                  | <b>Ø</b>           | £ -              | £ -              | 0                  |
|                                    |                    | £ -              | £ -              | 0                  |