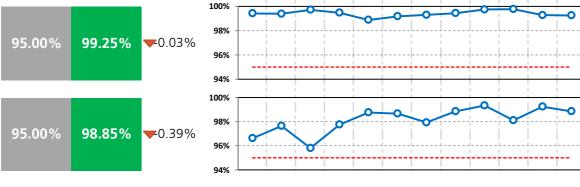

#### **Credit Notes:**

Arrivals reclaims

Bag reclaim belts availability

99.00%

99.58%

**0.20%** 

# **Transfer Search**

Staff search

Based on 15min time periods

measured

95.00% Based on 15min time periods

98%

100%