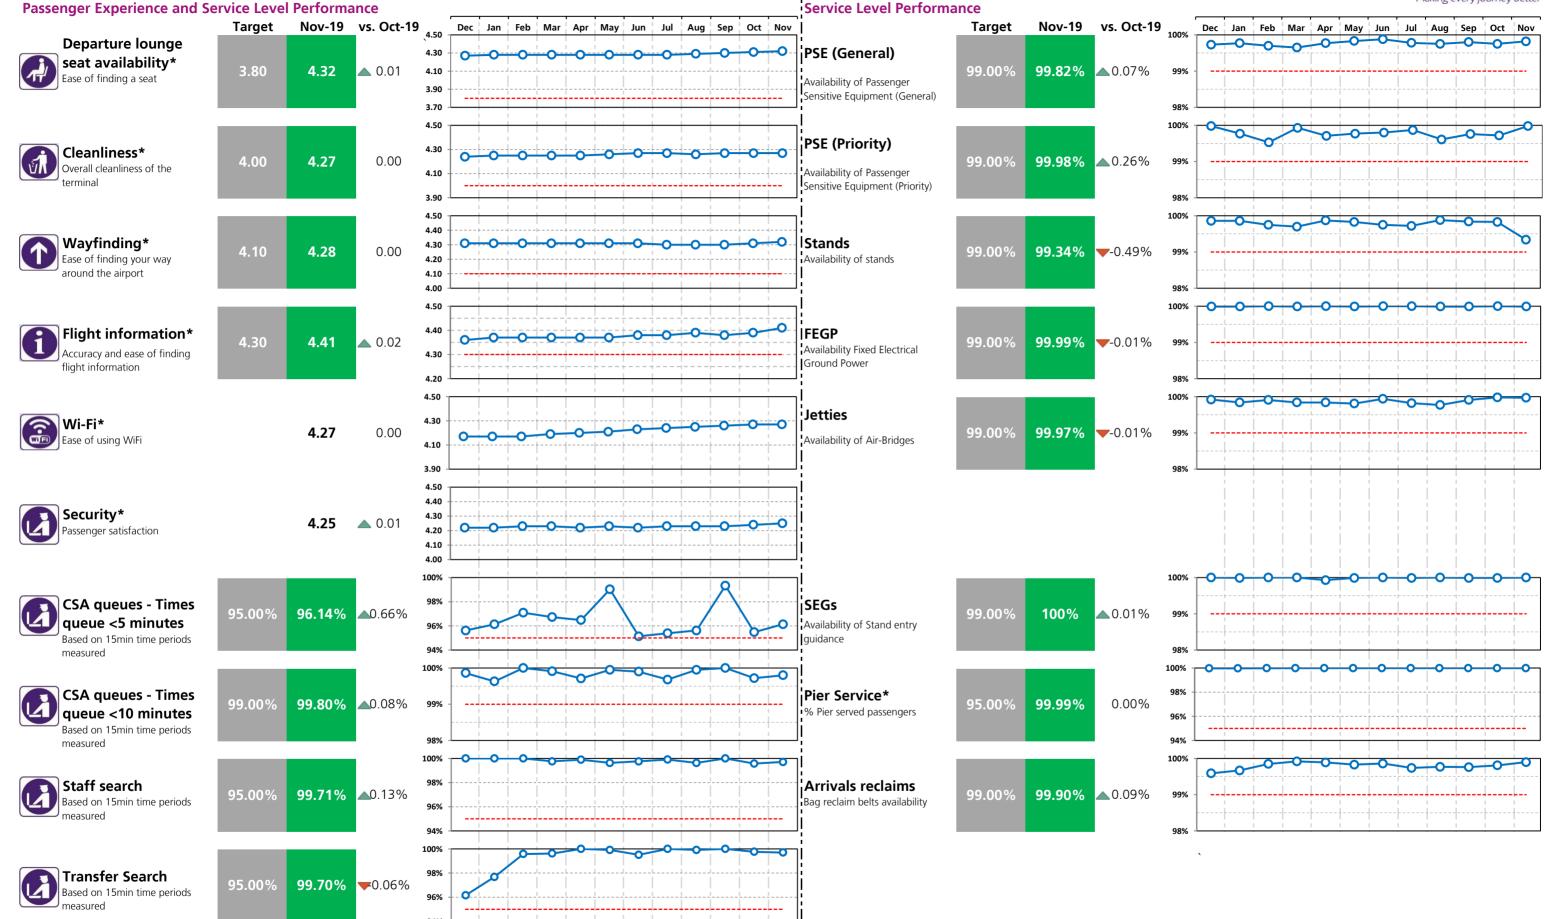

# Heathrow Performance Report November 2019

| assenger Experience and Service Level Perfor                               | T2     | Т3     | T4       | T5     |         |
|----------------------------------------------------------------------------|--------|--------|----------|--------|---------|
| Departure lounge seat availability*  Ease of finding a seat                | 4.34   | 4.18   | 4.32     | 4.09   |         |
| Cleanliness* Overall cleanliness of the terminal                           | 4.38   | 4.17   | 4.27     | 4.32   |         |
| Wayfinding* Ease of finding your way around the airport                    | 4.32   | 4.25   | 4.28     | 4.26   |         |
| Flight information* Accuracy and ease of finding flight information        | 4.40   | 4.42   | 4.41     | 4.40   |         |
| Wi-Fi* Ease of using WiFi                                                  | 4.20   | 4.18   | 4.27     | 4.23   |         |
| Security* Passenger satisfaction                                           | 4.27   | 4.23   | 4.25     | 4.21   |         |
| CSA queues - Times queue <5 minutes  Based on 15min time periods measured  | 95.42% | 95.42% | 96.14%   | 96.04% |         |
| CSA queues - Times queue <10 minutes  Based on 15min time periods measured | 99.90% | 99.85% | 99.80%   | 99.54% |         |
| Staff search Based on 15min time periods measured                          | 99.27% | 99.76% | 99.71%   | 95.22% |         |
| Transfer Search Based on 15min time periods measured                       | 98.14% | 97.61% | 99.70%   | 97.18% |         |
|                                                                            | СТА    | Cargo  | EastSide | Т5     | SouthSi |
| Control Post Security Search                                               | 97.08% | 95.37% | 96.51%   | 96.92% | 95.36%  |

\* SQRB calculation based on moving annual average (MAA) for these metrics

### **Service Level Performance**

| cervice Ecver refrontiumed                                           | T2     | Т3     | T4     | T5     |
|----------------------------------------------------------------------|--------|--------|--------|--------|
| PSE (General) vailability of Passenger Sensitive Equipment (General) | 99.70% | 99.61% | 99.82% | 99.53% |
| SE (Priority) ailability of Passenger Sensitive Equipment (Priority) | 99.56% | 99.69% | 99.98% | 99.17% |
| ands<br>silability of stands                                         | 99.76% | 99.86% | 99.34% | 99.84% |
| GP<br>ilability ofFixed Electrical Ground Power                      | 99.99% | 99.98% | 99.99% | 99.97% |
| tties<br>silability of Air-Bridges                                   | 99.96% | 99.46% | 99.97% | 99.83% |
| CA<br>iilability of Pre-conditioned Air                              | 100%   | 100%   |        | 100%   |
| Gs                                                                   | 100%   | 99.97% | 100%   | 99.98% |
| er Service*<br>ier served passengers                                 | 96.81% | 95.79% | 99.99% |        |
| rivals Reclaims reclaim belts availability                           | 99.46% | 99.85% | 99.90% | 99.95% |
| erodrome congestion                                                  |        |        |        |        |
| TS - One car<br>rack Transit System - one car availability           |        |        |        | 99.89% |
|                                                                      |        |        |        |        |

# Terminal 3 Performance Report November 2019