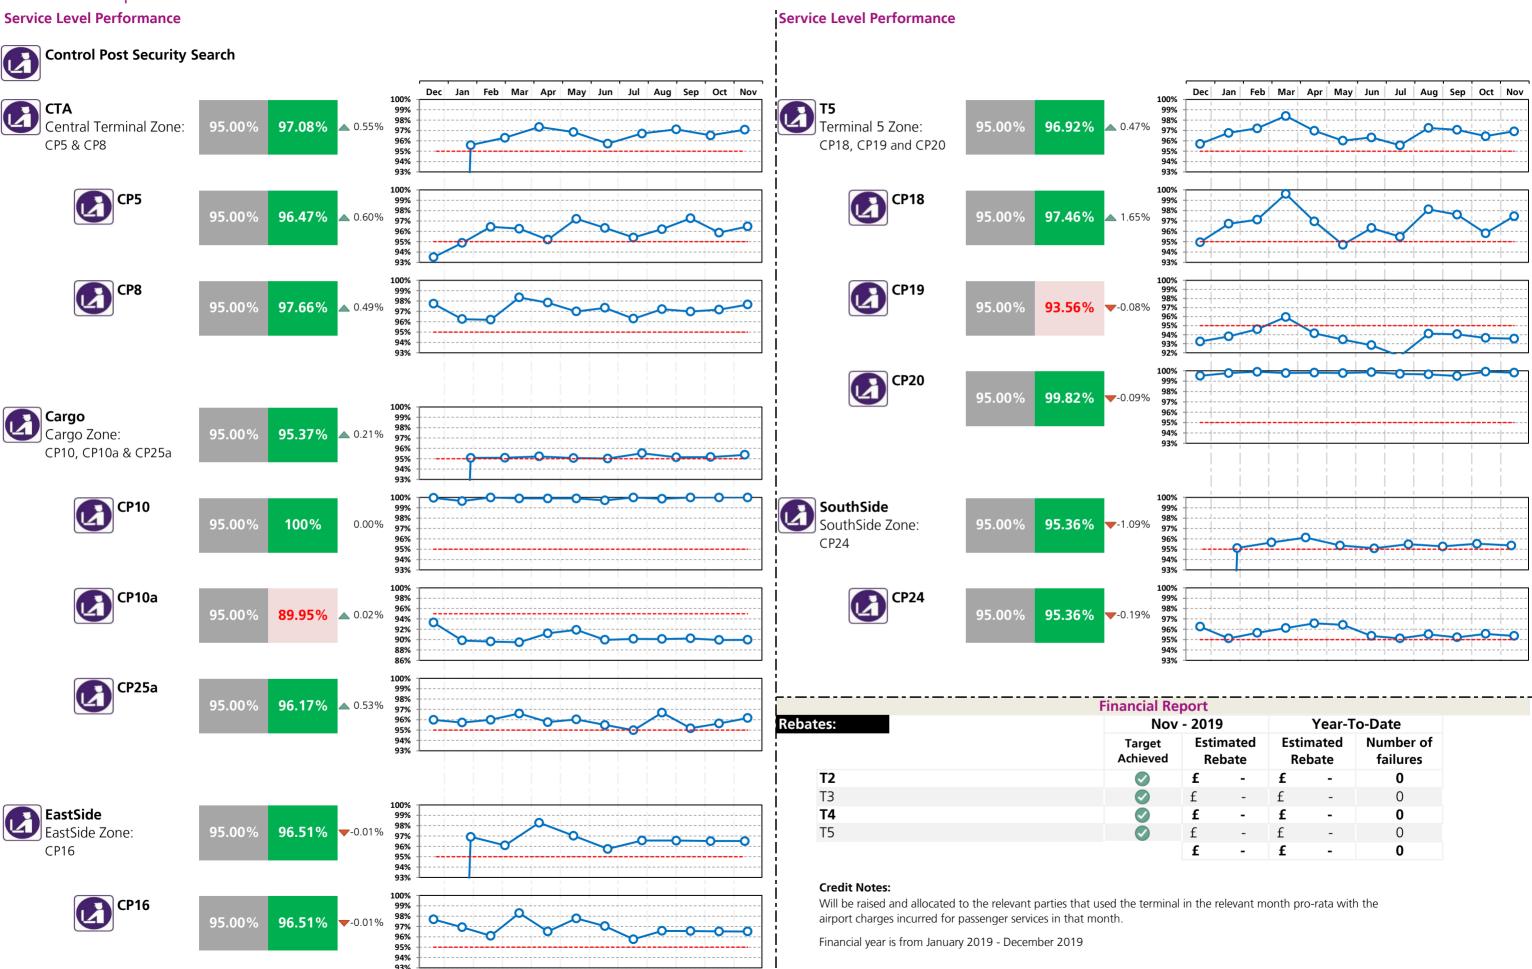

# Heathrow Performance Report November 2019

| assenger Experience and Service Level Perfor                               | T2     | Т3     | T4       | T5     |         |
|----------------------------------------------------------------------------|--------|--------|----------|--------|---------|
| Departure lounge seat availability*  Ease of finding a seat                | 4.34   | 4.18   | 4.32     | 4.09   |         |
| Cleanliness* Overall cleanliness of the terminal                           | 4.38   | 4.17   | 4.27     | 4.32   |         |
| Wayfinding* Ease of finding your way around the airport                    | 4.32   | 4.25   | 4.28     | 4.26   |         |
| Flight information* Accuracy and ease of finding flight information        | 4.40   | 4.42   | 4.41     | 4.40   |         |
| Wi-Fi* Ease of using WiFi                                                  | 4.20   | 4.18   | 4.27     | 4.23   |         |
| Security* Passenger satisfaction                                           | 4.27   | 4.23   | 4.25     | 4.21   |         |
| CSA queues - Times queue <5 minutes  Based on 15min time periods measured  | 95.42% | 95.42% | 96.14%   | 96.04% |         |
| CSA queues - Times queue <10 minutes  Based on 15min time periods measured | 99.90% | 99.85% | 99.80%   | 99.54% |         |
| Staff search Based on 15min time periods measured                          | 99.27% | 99.76% | 99.71%   | 95.22% |         |
| Transfer Search Based on 15min time periods measured                       | 98.14% | 97.61% | 99.70%   | 97.18% |         |
|                                                                            | СТА    | Cargo  | EastSide | Т5     | SouthSi |
| Control Post Security Search                                               | 97.08% | 95.37% | 96.51%   | 96.92% | 95.36%  |

### **Service Level Performance**

| cervice Ecver refrontiumed                                           | T2     | Т3     | T4     | T5     |
|----------------------------------------------------------------------|--------|--------|--------|--------|
| PSE (General) vailability of Passenger Sensitive Equipment (General) | 99.70% | 99.61% | 99.82% | 99.53% |
| SE (Priority) ailability of Passenger Sensitive Equipment (Priority) | 99.56% | 99.69% | 99.98% | 99.17% |
| ands<br>silability of stands                                         | 99.76% | 99.86% | 99.34% | 99.84% |
| GP<br>ilability ofFixed Electrical Ground Power                      | 99.99% | 99.98% | 99.99% | 99.97% |
| tties<br>silability of Air-Bridges                                   | 99.96% | 99.46% | 99.97% | 99.83% |
| CA<br>iilability of Pre-conditioned Air                              | 100%   | 100%   |        | 100%   |
| Gs                                                                   | 100%   | 99.97% | 100%   | 99.98% |
| er Service*<br>ier served passengers                                 | 96.81% | 95.79% | 99.99% |        |
| rivals Reclaims reclaim belts availability                           | 99.46% | 99.85% | 99.90% | 99.95% |
| erodrome congestion                                                  |        |        |        |        |
| TS - One car<br>rack Transit System - one car availability           |        |        |        | 99.89% |
|                                                                      |        |        |        |        |

Financial Report- Bonus and Rebates

TTS - Two cars

Track Transit System - % time two cars available

|                                          |    |            |            |            | Rebates: |         |           |     |                   |                   |
|------------------------------------------|----|------------|------------|------------|----------|---------|-----------|-----|-------------------|-------------------|
|                                          |    |            | N          | lov - 2019 |          |         |           |     | YTD               |                   |
|                                          | T2 | Т3         | T4         | Т5         | Campus   | Estimat | ed Rebate |     | timated<br>Rebate | Total<br>Failures |
| Departure lounge seat availability       |    |            |            |            |          | £       | -         | £   | -                 | 0                 |
| Cleanliness                              |    | $\bigcirc$ |            |            |          | £       | -         | £   | -                 | 0                 |
| Wayfinding                               |    |            |            |            |          | £       | -         | £   | -                 | 0                 |
| Flight information                       |    |            |            |            |          | £       | -         | £   | -                 | 0                 |
| CSA Queues - Both                        |    | <b>Ø</b>   |            | <b>②</b>   |          | £       | -         | £   | -                 | 0                 |
| Staff Search                             |    | $\bigcirc$ |            |            |          | £       | -         | £   | -                 | 0                 |
| Transfer search                          |    |            |            |            |          | £       | -         | £   | -                 | 0                 |
| Passenger Sensitive Equipment (General)  |    |            |            |            |          | £       | -         | £   | -                 | 0                 |
| Passenger Sensitive Equipment (Priority) |    | <b>Ø</b>   |            | <b>②</b>   |          | £       | -         | £   | -                 | 0                 |
| Stands                                   |    |            |            |            |          | £       | -         | £   | -                 | 0                 |
| FEGP                                     |    | $\bigcirc$ | $\bigcirc$ |            |          | £       | -         | £   | -                 | 0                 |
| Jetties                                  |    |            |            |            |          | £       | -         | £   | -                 | 0                 |
| Pre-conditioned air                      |    |            |            |            |          | £       | -         | £   | -                 | 0                 |
| Stand entry guidance                     |    |            |            |            |          | £       | -         | £   | -                 | 0                 |
| Pier Service                             |    |            |            |            |          | £       | -         | £   | -                 | 0                 |
| Arrivals reclaims                        |    |            |            |            |          | £       | -         | £   | -                 | 0                 |
| Control Posts Search                     |    |            |            |            |          | £       | -         | £   | -                 | 0                 |
| Aerodrome Congestion                     |    |            |            |            |          | £       | -         | £   | -                 | 0                 |
| TTS - % Both                             |    |            |            |            |          | £       | -         | £ 6 | 28,800.00         | 2                 |
|                                          |    |            |            |            | Total    | £       | -         | £ 6 | 28,800.00         | 2                 |

## Financial Report - Bonus and Rebates

**Rebates:** 

|                                    |                    | Nov - 2019 |                  |      | Year-to-D    | Date                  |
|------------------------------------|--------------------|------------|------------------|------|--------------|-----------------------|
|                                    | Target<br>Achieved |            | Estimated Rebate | Esti | mated Rebate | Number of<br>failures |
| Departure lounge seat availability | $\bigcirc$         | £          | -                | £    | -            | 0                     |
| Cleanliness                        |                    | £          | -                | £    | -            | 0                     |
| Wayfinding                         |                    | £          | -                | £    | -            | 0                     |
| Flight information                 |                    | £          | -                | £    | -            | 0                     |
| CSA queues - Both                  |                    | £          | -                | £    | -            | 0                     |
| Staff search                       |                    | £          | -                | £    | -            | 0                     |
| Transfer search                    | <b>Ø</b>           | £          | -                | £    | -            | 0                     |
| PSE (General)                      |                    | £          | -                | £    | -            | 0                     |
| PSE (Priority)                     |                    | £          | -                | £    | -            | 0                     |
| Stands                             |                    | £          | -                | £    | -            | 0                     |
| FEGP                               |                    | £          | -                | £    | -            | 0                     |
| Jetties                            |                    | £          | -                | £    | -            | 0                     |
| PCA                                |                    | £          | -                | £    | -            | 0                     |
| SEGS                               |                    | £          | -                | £    | -            | 0                     |
| Pier Service                       |                    | £          | -                | £    | -            | 0                     |
| Arrivals reclaims                  |                    | £          | -                | £    | -            | 0                     |
|                                    |                    | £          | -                | £    | -            | 0                     |

# Financial Report - Bonus and Rebates

Rebates:

|                                    |                    | Nov - 2019      |     | Year-to-Da       | ate                |
|------------------------------------|--------------------|-----------------|-----|------------------|--------------------|
|                                    | Target<br>Achieved | Estimated Rebat | e E | Estimated Rebate | Number of failures |
| Departure lounge seat availability |                    | £ -             | £   | -                | 0                  |
| Cleanliness                        |                    | £ -             | £   | -                | 0                  |
| Wayfinding                         |                    | £ -             | £   | -                | 0                  |
| Flight information                 |                    | £ -             | £   | -                | 0                  |
| CSA queues - Both                  |                    | £ -             | £   | -                | 0                  |
| Staff search                       |                    | £ -             | £   | -                | 0                  |
| Transfer search                    |                    | £ -             | £   | -                | 0                  |
| PSE (General)                      |                    | £ -             | £   | -                | 0                  |
| PSE (Priority)                     |                    | £ -             | £   | -                | 0                  |
| Stands                             |                    | £ -             | £   | -                | 0                  |
| FEGP                               |                    | £ -             | £   | -                | 0                  |
| Jetties                            |                    | £ -             | £   | -                | 0                  |
| PCA                                |                    | £ -             | £   | -                | 0                  |
| SEGS                               |                    | £ -             | £   | -                | 0                  |
| Pier Service                       |                    | £ -             | £   | -                | 0                  |
| Arrivals reclaims                  |                    | £ -             | £   | -                | 0                  |
|                                    |                    | £ -             | £   | -                | 0                  |

# Financial Report - Bonus and Rebates

Rebates:

|                                    |                    | Nov - 2019   |      | Year-        | te   |                    |
|------------------------------------|--------------------|--------------|------|--------------|------|--------------------|
|                                    | Target<br>Achieved | Estimated Re | bate | Estimated Re | bate | Number of failures |
| Departure lounge seat availability |                    | £            | -    | £            | -    | 0                  |
| Cleanliness                        |                    | £            | -    | £            | -    | 0                  |
| Wayfinding                         |                    | £            | -    | £            | -    | 0                  |
| Flight information                 |                    | £            | -    | £            | -    | 0                  |
| CSA queues - Both                  |                    | £            | -    | £            | -    | 0                  |
| Staff search                       |                    | £            | -    | £            | -    | 0                  |
| Transfer search                    |                    | £            | -    | £            | -    | 0                  |
| PSE (General)                      |                    | £            | -    | £            | -    | 0                  |
| PSE (Priority)                     |                    | £            | -    | £            | -    | 0                  |
| Stands                             |                    | £            | -    | £            | -    | 0                  |
| FEGP                               |                    | £            | -    | £            | -    | 0                  |
| Jetties                            |                    | £            | -    | £            | -    | 0                  |
| PCA                                |                    | £            | -    | £            | -    | 0                  |
| SEGs                               |                    | £            | -    | £            | -    | 0                  |
| Pier Service                       |                    | £            | -    | £            | -    | 0                  |
| Arrivals reclaims                  |                    | £            | -    | £            | -    | 0                  |
|                                    |                    | £            | -    | £            | -    | 0                  |

### Financial Report - Bonus and Rebates

Rebates:

|                                    | ı                  | Nov - 2019 |          |       | Year-to-Da   | ite                |
|------------------------------------|--------------------|------------|----------|-------|--------------|--------------------|
|                                    | Target<br>Achieved | Estimate   | d Rebate | Estir | nated Rebate | Number of failures |
| Departure lounge seat availability |                    | £          | -        | £     | -            | 0                  |
| Cleanliness                        |                    | £          | -        | £     | -            | 0                  |
| Wayfinding                         |                    | £          | -        | £     | -            | 0                  |
| Flight information                 |                    | £          | -        | £     | -            | 0                  |
| CSA queues - Both                  |                    | £          | -        | £     | -            | 0                  |
| Staff search                       | $\bigcirc$         | £          | -        | £     | -            | 0                  |
| Transfer search                    |                    | £          | -        | £     | -            | 0                  |
| PSE (General)                      |                    | £          | -        | £     | -            | 0                  |
| PSE (Priority)                     |                    | £          | -        | £     | -            | 0                  |
| Stands                             |                    | £          | -        | £     | -            | 0                  |
| FEGP                               |                    | £          | -        | £     | -            | 0                  |
| Jetties                            |                    | £          | -        | £     | -            | 0                  |
| PCA                                |                    | £          | -        | £     | -            | 0                  |
| SEGs                               |                    | £          | -        | £     | -            | 0                  |
| Pier Service                       |                    |            |          |       |              |                    |
| Arrivals reclaims                  |                    | £          | -        | £     | -            | 0                  |
| TTS - % Both                       |                    | £          | -        | £     | 628,800.00   | 2                  |
|                                    |                    | £          | -        | £     | 628,800.00   | 2                  |