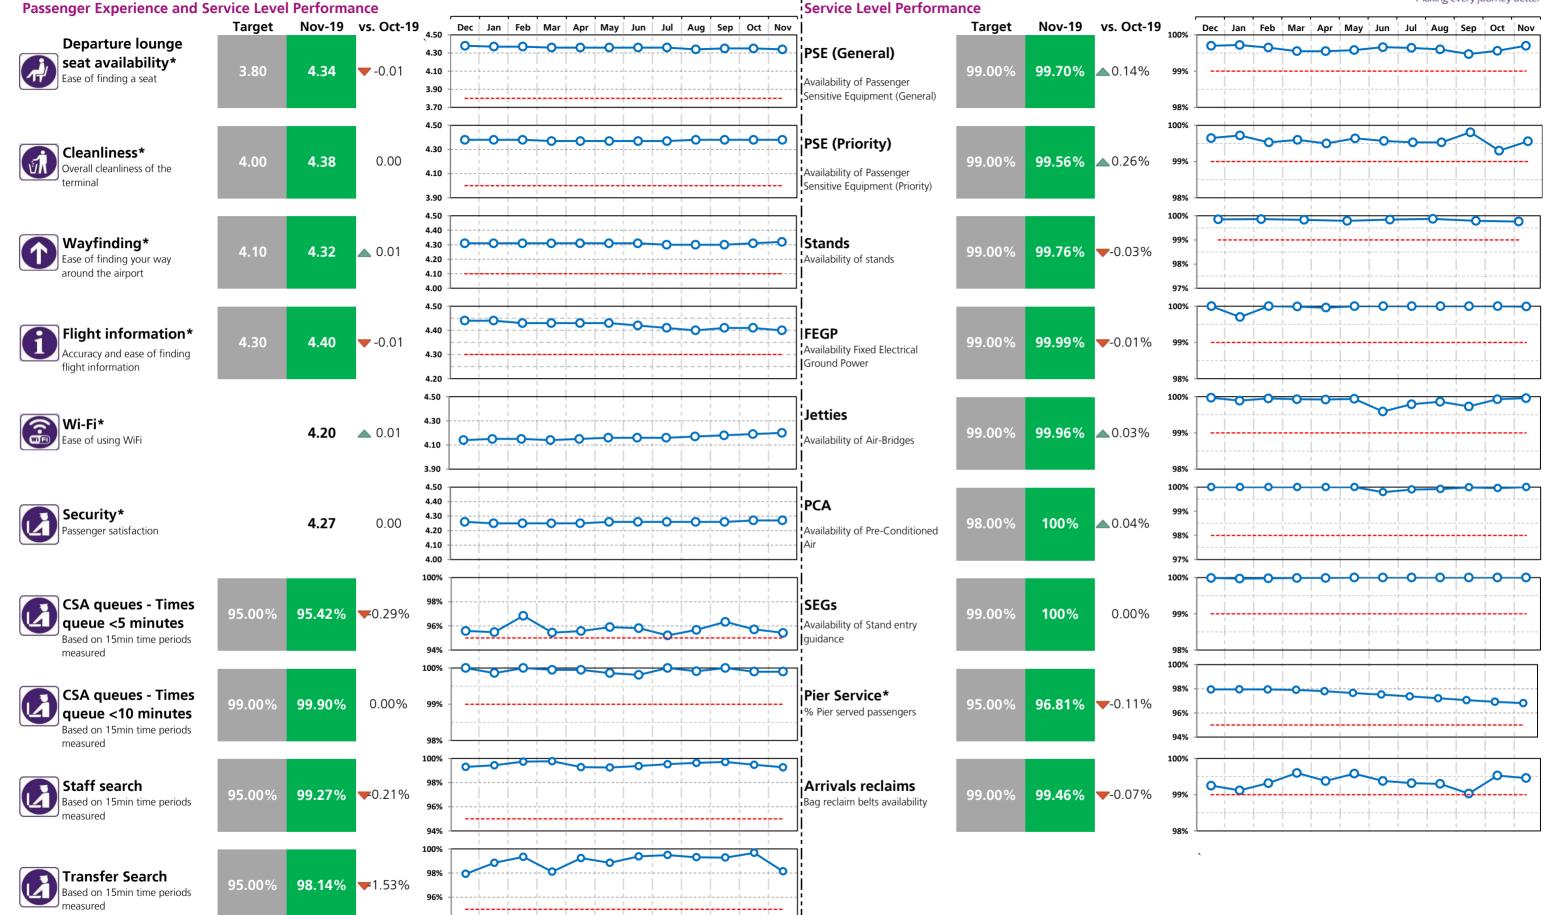

# Heathrow Performance Report November 2019

| assenger Experience and Service Level Perfor                               | T2     | Т3     | T4       | T5     |         |
|----------------------------------------------------------------------------|--------|--------|----------|--------|---------|
| Departure lounge seat availability*  Ease of finding a seat                | 4.34   | 4.18   | 4.32     | 4.09   |         |
| Cleanliness* Overall cleanliness of the terminal                           | 4.38   | 4.17   | 4.27     | 4.32   |         |
| Wayfinding* Ease of finding your way around the airport                    | 4.32   | 4.25   | 4.28     | 4.26   |         |
| Flight information* Accuracy and ease of finding flight information        | 4.40   | 4.42   | 4.41     | 4.40   |         |
| Wi-Fi* Ease of using WiFi                                                  | 4.20   | 4.18   | 4.27     | 4.23   |         |
| Security* Passenger satisfaction                                           | 4.27   | 4.23   | 4.25     | 4.21   |         |
| CSA queues - Times queue <5 minutes  Based on 15min time periods measured  | 95.42% | 95.42% | 96.14%   | 96.04% |         |
| CSA queues - Times queue <10 minutes  Based on 15min time periods measured | 99.90% | 99.85% | 99.80%   | 99.54% |         |
| Staff search Based on 15min time periods measured                          | 99.27% | 99.76% | 99.71%   | 95.22% |         |
| Transfer Search Based on 15min time periods measured                       | 98.14% | 97.61% | 99.70%   | 97.18% |         |
|                                                                            | СТА    | Cargo  | EastSide | Т5     | SouthSi |
| Control Post Security Search                                               | 97.08% | 95.37% | 96.51%   | 96.92% | 95.36%  |

\* SQRB calculation based on moving annual average (MAA) for these metrics

### **Service Level Performance**

| cervice Ecver refrontiumed                                           | T2     | Т3     | T4     | T5     |
|----------------------------------------------------------------------|--------|--------|--------|--------|
| PSE (General) vailability of Passenger Sensitive Equipment (General) | 99.70% | 99.61% | 99.82% | 99.53% |
| SE (Priority) ailability of Passenger Sensitive Equipment (Priority) | 99.56% | 99.69% | 99.98% | 99.17% |
| ands<br>silability of stands                                         | 99.76% | 99.86% | 99.34% | 99.84% |
| GP<br>ilability ofFixed Electrical Ground Power                      | 99.99% | 99.98% | 99.99% | 99.97% |
| tties<br>silability of Air-Bridges                                   | 99.96% | 99.46% | 99.97% | 99.83% |
| CA<br>iilability of Pre-conditioned Air                              | 100%   | 100%   |        | 100%   |
| Gs                                                                   | 100%   | 99.97% | 100%   | 99.98% |
| er Service*<br>ier served passengers                                 | 96.81% | 95.79% | 99.99% |        |
| rivals Reclaims reclaim belts availability                           | 99.46% | 99.85% | 99.90% | 99.95% |
| erodrome congestion                                                  |        |        |        |        |
| TS - One car<br>rack Transit System - one car availability           |        |        |        | 99.89% |
|                                                                      |        |        |        |        |

# Terminal 2 Performance Report November 2019