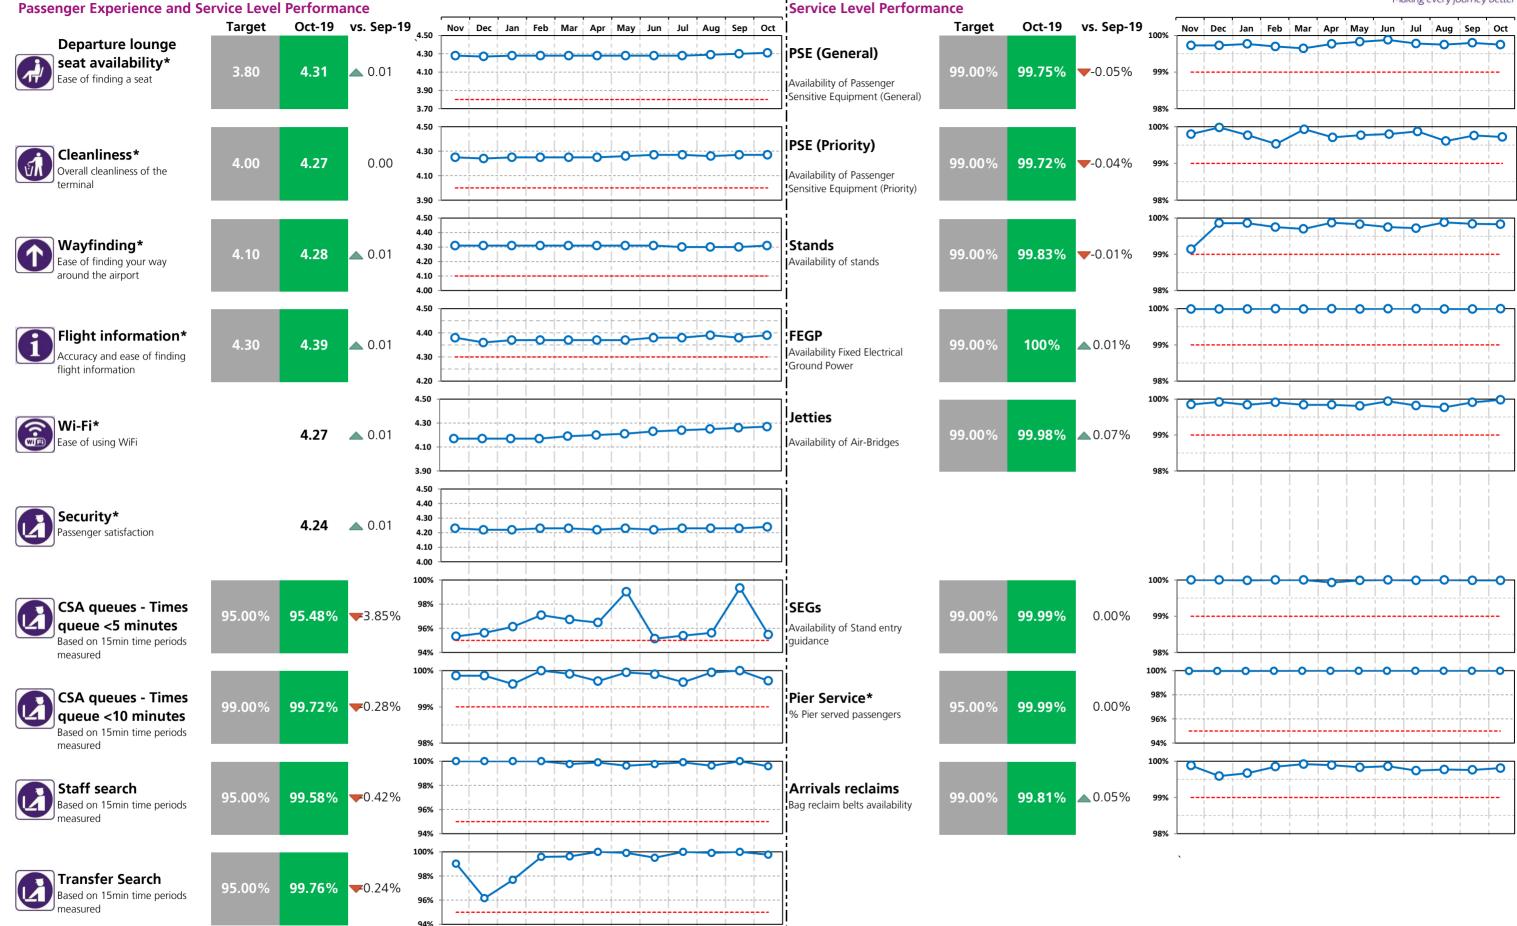

#### Passenger Experience and Service Level Performance

| rassenger Experience and service Level Ferror                                | T2     | Т3     | T4       | Т5     | İ         |
|------------------------------------------------------------------------------|--------|--------|----------|--------|-----------|
| <b>Departure lounge seat availability*</b><br>Ease of finding a seat         | 4.35   | 4.18   | 4.31     | 4.09   |           |
| Cleanliness*<br>Overall cleanliness of the terminal                          | 4.38   | 4.18   | 4.27     | 4.32   |           |
| <b>Wayfinding*</b><br>Ease of finding your way around the airport            | 4.31   | 4.25   | 4.28     | 4.26   |           |
| Flight information*<br>Accuracy and ease of finding flight information       | 4.41   | 4.42   | 4.39     | 4.39   |           |
| Wi-Fi*<br>Ease of using WiFi                                                 | 4.19   | 4.18   | 4.27     | 4.22   | I         |
| Security*<br>Passenger satisfaction                                          | 4.27   | 4.23   | 4.24     | 4.22   | ļ         |
| CSA queues - Times queue <5 minutes<br>Based on 15min time periods measured  | 95.71% | 96.12% | 95.48%   | 95.66% |           |
| CSA queues - Times queue <10 minutes<br>Based on 15min time periods measured | 99.90% | 99.35% | 99.72%   | 99.56% |           |
| <b>Staff search</b><br>Based on 15min time periods measured                  | 99.48% | 98.89% | 99.58%   | 95.75% |           |
| <b>Transfer Search</b><br>Based on 15min time periods measured               | 99.67% | 95.85% | 99.76%   | 96.72% |           |
|                                                                              | СТА    | Cargo  | EastSide | Т5     | SouthSide |
| Control Post Security Search                                                 | 96.53% | 95.16% | 96.52%   | 96.45% | 95.53%    |

#### Service Level Performance

PSE (General) Availability of Passenger Sensitive Equipment (General)

PSE (Priority) Availability of Passenger Sensitive Equipment (Priority)

Stands Availability of stands

FEGP Availability of Fixed Electrical Ground Power

Jetties Availability of Air-Bridges

PCA Availability of Pre-conditioned Air

SEGs

#### Pier Service\* % Pier served passengers

**Arrivals Reclaims** Bag reclaim belts availability

Aerodrome congestion

TTS - One car Track Transit System - one car availability

#### TTS - Two cars

Track Transit System - % time two cars available

\_ . . \_ . . \_ . . \_ . . \_ . . \_ . . \_ . . \_ . . \_ .