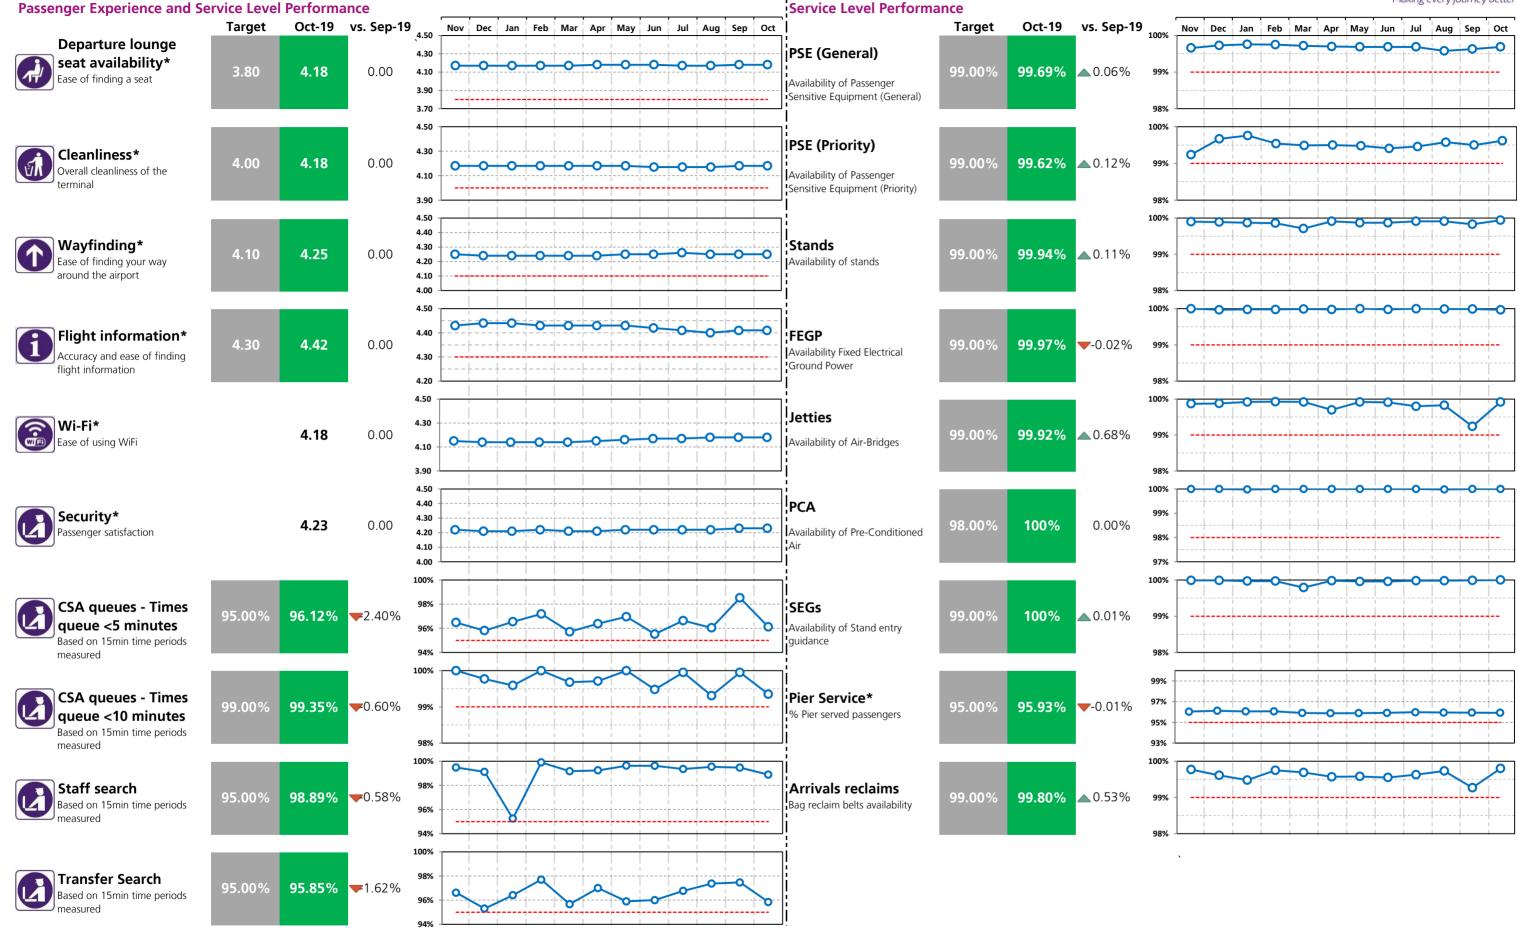

#### Passenger Experience and Service Level Performance

| rassenger Experience and service Level Ferror                                | T2     | Т3     | T4       | Т5     | İ         |
|------------------------------------------------------------------------------|--------|--------|----------|--------|-----------|
| <b>Departure lounge seat availability*</b><br>Ease of finding a seat         | 4.35   | 4.18   | 4.31     | 4.09   |           |
| Cleanliness*<br>Overall cleanliness of the terminal                          | 4.38   | 4.18   | 4.27     | 4.32   |           |
| <b>Wayfinding*</b><br>Ease of finding your way around the airport            | 4.31   | 4.25   | 4.28     | 4.26   |           |
| Flight information*<br>Accuracy and ease of finding flight information       | 4.41   | 4.42   | 4.39     | 4.39   |           |
| Wi-Fi*<br>Ease of using WiFi                                                 | 4.19   | 4.18   | 4.27     | 4.22   | I         |
| Security*<br>Passenger satisfaction                                          | 4.27   | 4.23   | 4.24     | 4.22   | ļ         |
| CSA queues - Times queue <5 minutes<br>Based on 15min time periods measured  | 95.71% | 96.12% | 95.48%   | 95.66% |           |
| CSA queues - Times queue <10 minutes<br>Based on 15min time periods measured | 99.90% | 99.35% | 99.72%   | 99.56% |           |
| <b>Staff search</b><br>Based on 15min time periods measured                  | 99.48% | 98.89% | 99.58%   | 95.75% |           |
| <b>Transfer Search</b><br>Based on 15min time periods measured               | 99.67% | 95.85% | 99.76%   | 96.72% |           |
|                                                                              | СТА    | Cargo  | EastSide | Т5     | SouthSide |
| Control Post Security Search                                                 | 96.53% | 95.16% | 96.52%   | 96.45% | 95.53%    |

#### Service Level Performance

PSE (General) Availability of Passenger Sensitive Equipment (General)

PSE (Priority) Availability of Passenger Sensitive Equipment (Priority)

Stands Availability of stands

FEGP Availability of Fixed Electrical Ground Power

Jetties Availability of Air-Bridges

PCA Availability of Pre-conditioned Air

SEGs

#### Pier Service\* % Pier served passengers

**Arrivals Reclaims** Bag reclaim belts availability

Aerodrome congestion

TTS - One car Track Transit System - one car availability

#### TTS - Two cars

Track Transit System - % time two cars available

\_ . . \_ . . \_ . . \_ . . \_ . . \_ . . \_ . . \_ . . \_ .