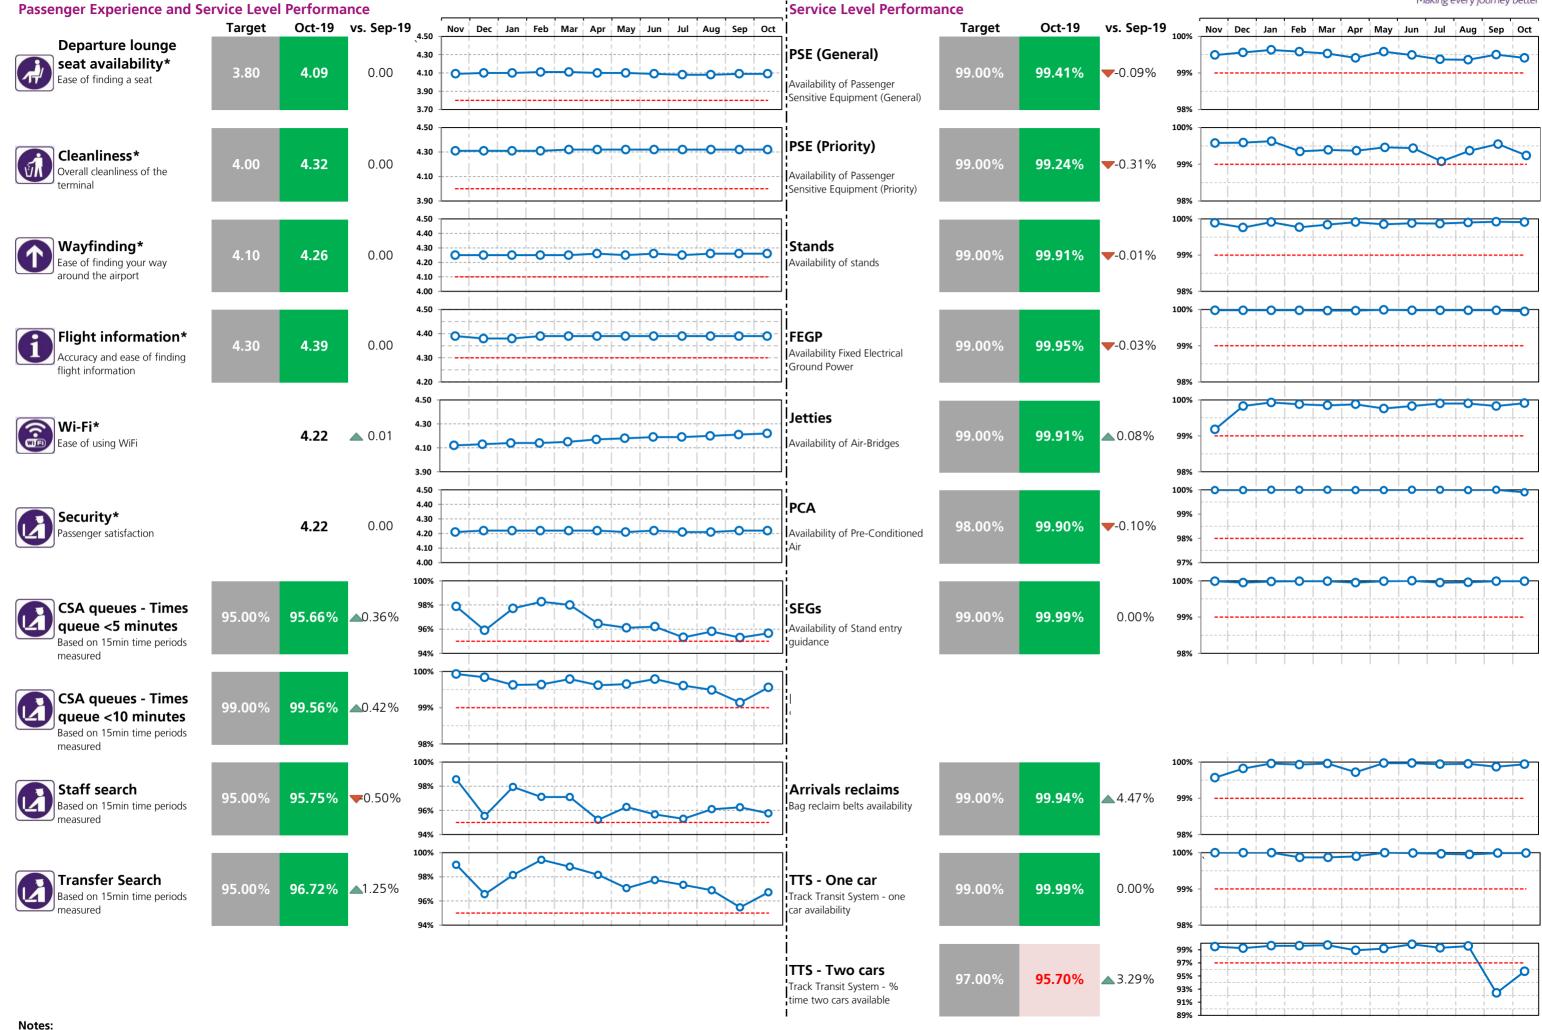

#### Passenger Experience and Service Level Performance

| rassenger Experience and service Level Ferror                                | T2     | Т3     | T4       | Т5     | İ         |
|------------------------------------------------------------------------------|--------|--------|----------|--------|-----------|
| <b>Departure lounge seat availability*</b><br>Ease of finding a seat         | 4.35   | 4.18   | 4.31     | 4.09   |           |
| Cleanliness*<br>Overall cleanliness of the terminal                          | 4.38   | 4.18   | 4.27     | 4.32   |           |
| <b>Wayfinding*</b><br>Ease of finding your way around the airport            | 4.31   | 4.25   | 4.28     | 4.26   |           |
| Flight information*<br>Accuracy and ease of finding flight information       | 4.41   | 4.42   | 4.39     | 4.39   |           |
| Wi-Fi*<br>Ease of using WiFi                                                 | 4.19   | 4.18   | 4.27     | 4.22   | I         |
| Security*<br>Passenger satisfaction                                          | 4.27   | 4.23   | 4.24     | 4.22   | ļ         |
| CSA queues - Times queue <5 minutes<br>Based on 15min time periods measured  | 95.71% | 96.12% | 95.48%   | 95.66% |           |
| CSA queues - Times queue <10 minutes<br>Based on 15min time periods measured | 99.90% | 99.35% | 99.72%   | 99.56% |           |
| <b>Staff search</b><br>Based on 15min time periods measured                  | 99.48% | 98.89% | 99.58%   | 95.75% |           |
| <b>Transfer Search</b><br>Based on 15min time periods measured               | 99.67% | 95.85% | 99.76%   | 96.72% |           |
|                                                                              | СТА    | Cargo  | EastSide | Т5     | SouthSide |
| Control Post Security Search                                                 | 96.53% | 95.16% | 96.52%   | 96.45% | 95.53%    |

\* SQRB calculation based on moving annual average (MAA) for these metrics

#### Service Level Performance

PSE (General) Availability of Passenger Sensitive Equipment (General)

PSE (Priority) Availability of Passenger Sensitive Equipment (Priority)

Stands Availability of stands

FEGP Availability of Fixed Electrical Ground Power

Jetties Availability of Air-Bridges

PCA Availability of Pre-conditioned Air

SEGs

#### Pier Service\* % Pier served passengers

**Arrivals Reclaims** Bag reclaim belts availability

Aerodrome congestion

TTS - One car Track Transit System - one car availability

#### TTS - Two cars

Track Transit System - % time two cars available

\_ . . \_ . . \_ . . \_ . . \_ . . \_ . . \_ . . \_ . . \_ .

#### Heathrow Making every journey better

| T2    | Т3     | T4     | Т5     |  |
|-------|--------|--------|--------|--|
| 9.56% | 99.69% | 99.75% | 99.41% |  |
| 9.30% | 99.62% | 99.72% | 99.24% |  |
| 9.79% | 99.94% | 99.83% | 99.91% |  |
| 100%  | 99.97% | 100%   | 99.95% |  |
| 9.93% | 99.92% | 99.98% | 99.91% |  |
| 9.96% | 100%   |        | 99.90% |  |
| 100%  | 100%   | 99.99% | 99.99% |  |
| 6.92% | 95.93% | 99.99% |        |  |
| 9.53% | 99.80% | 99.81% | 99.94% |  |
|       |        |        |        |  |

99.99%

95.70%

\_..\_..