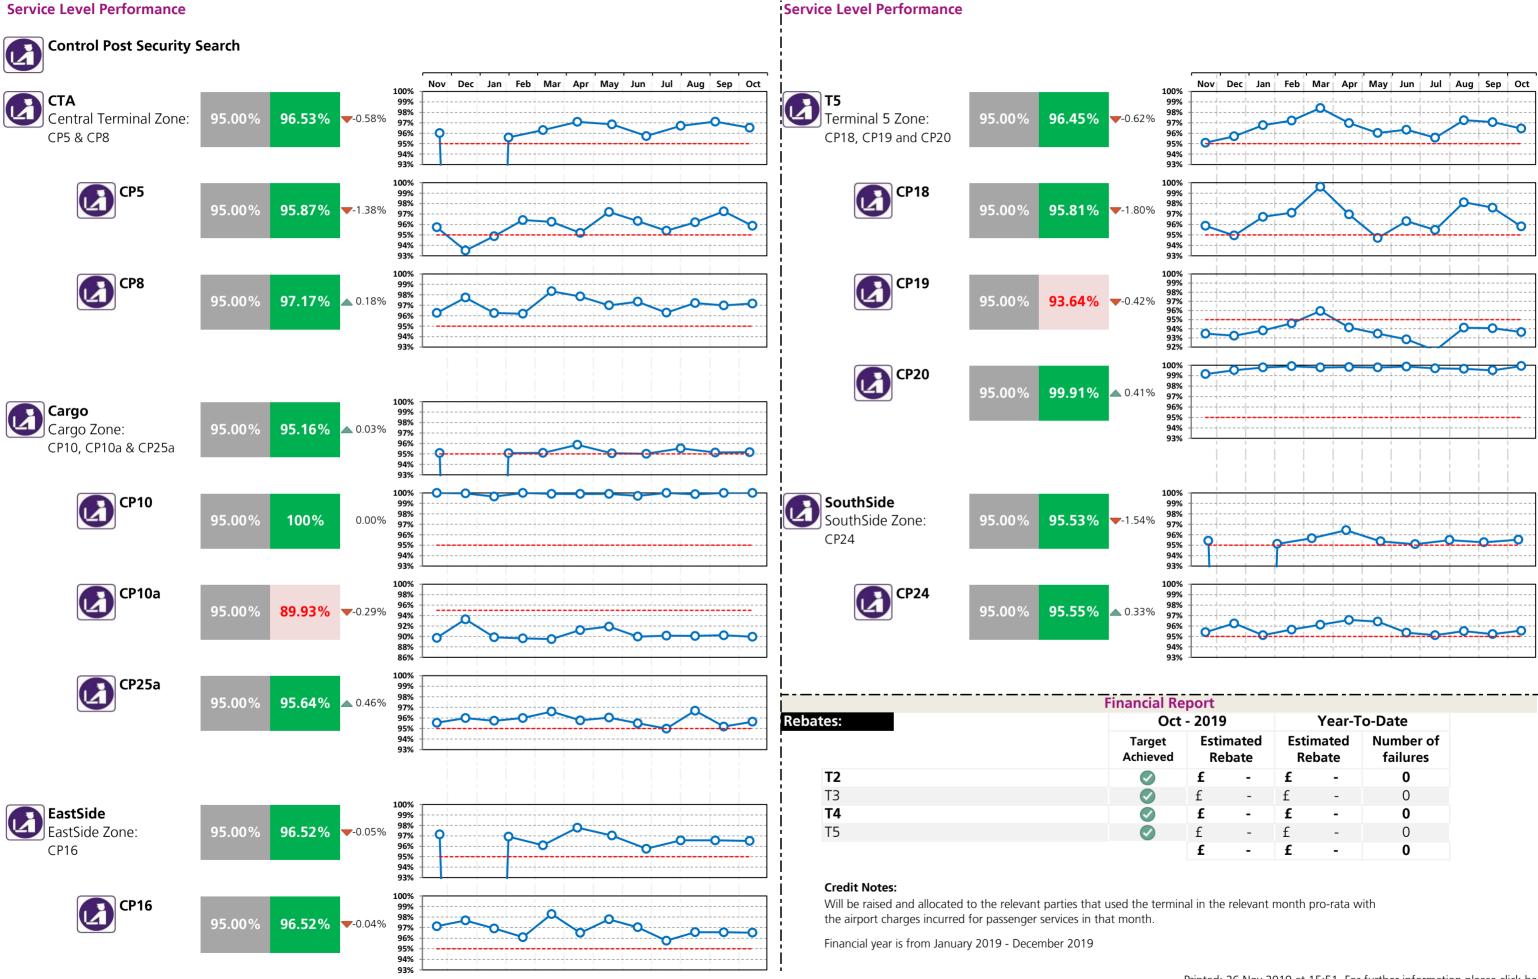

#### Passenger Experience and Service Level Performance

| rassenger Experience and service Level Ferror                                | T2     | Т3     | T4       | Т5     | İ         |
|------------------------------------------------------------------------------|--------|--------|----------|--------|-----------|
| <b>Departure lounge seat availability*</b><br>Ease of finding a seat         | 4.35   | 4.18   | 4.31     | 4.09   |           |
| Cleanliness*<br>Overall cleanliness of the terminal                          | 4.38   | 4.18   | 4.27     | 4.32   |           |
| <b>Wayfinding*</b><br>Ease of finding your way around the airport            | 4.31   | 4.25   | 4.28     | 4.26   |           |
| Flight information*<br>Accuracy and ease of finding flight information       | 4.41   | 4.42   | 4.39     | 4.39   |           |
| Wi-Fi*<br>Ease of using WiFi                                                 | 4.19   | 4.18   | 4.27     | 4.22   | I         |
| Security*<br>Passenger satisfaction                                          | 4.27   | 4.23   | 4.24     | 4.22   | ļ         |
| CSA queues - Times queue <5 minutes<br>Based on 15min time periods measured  | 95.71% | 96.12% | 95.48%   | 95.66% |           |
| CSA queues - Times queue <10 minutes<br>Based on 15min time periods measured | 99.90% | 99.35% | 99.72%   | 99.56% |           |
| <b>Staff search</b><br>Based on 15min time periods measured                  | 99.48% | 98.89% | 99.58%   | 95.75% |           |
| <b>Transfer Search</b><br>Based on 15min time periods measured               | 99.67% | 95.85% | 99.76%   | 96.72% |           |
|                                                                              | СТА    | Cargo  | EastSide | Т5     | SouthSide |
| Control Post Security Search                                                 | 96.53% | 95.16% | 96.52%   | 96.45% | 95.53%    |

#### Financial Report- Bonus and Rebates

\_ . . \_ . . \_ . . .

|                                          |            |              |              |              |         |       |              | - |                     |                   |                    |                    |                |             |                  |             |                    |                    |            |
|------------------------------------------|------------|--------------|--------------|--------------|---------|-------|--------------|---|---------------------|-------------------|--------------------|--------------------|----------------|-------------|------------------|-------------|--------------------|--------------------|------------|
|                                          |            |              |              |              | Rebates |       |              |   |                     |                   |                    |                    |                |             | Bonuses          |             |                    |                    |            |
|                                          |            |              | (            | Oct - 2019   |         |       |              |   | YTD                 |                   |                    |                    |                |             | Oct - 20         | 19          |                    | YT                 | ס          |
|                                          | T2         | Т3           | Т4           | Т5           | Campus  | Estin | nated Rebate | E | Estimated<br>Rebate | Total<br>Failures | Lower<br>Threshold | Upper<br>Threshold | T2             | Т3          | Т4               | T5          | Estimated<br>Bonus | Estimated<br>Bonus | Total Pass |
| Departure lounge seat availability       |            | $\checkmark$ | $\checkmark$ |              |         | £     | -            | £ | -                   | 0                 | 4.10               | 4.50               | 4.35           | 4.18        | 4.31             | 4.09        | £ -                | £ 27,500           | 2          |
| Cleanliness                              | $\bigcirc$ |              |              |              |         | £     | -            | £ | -                   | 0                 | 4.20               | 4.50               | 4.38           | 4.18        | 4.27             | 4.32        | £ -                | £ -                | 0          |
| Wayfinding                               | $\bigcirc$ | $\checkmark$ | $\checkmark$ | $\checkmark$ |         | £     | -            | £ | -                   | 0                 | 4.20               | 4.50               | 4.31           | 4.25        | 4.28             | 4.26        | £ 91,668           | £ 843,349          | 10         |
| Flight information                       |            |              |              |              |         | £     | -            | £ | -                   | 0                 | 4.40               | 4.70               | 4.41           | 4.42        | 4.39             | 4.39        | £ -                | £ -                | 0          |
| CSA Queues - Both                        | $\bigcirc$ | $\checkmark$ | $\checkmark$ |              |         | £     | -            | £ | -                   | 0                 |                    |                    |                |             |                  | Total       | £ 91,668           | £ 870,849          | 12         |
| Staff Search                             |            | $\bigcirc$   | $\bigcirc$   |              |         | £     | -            | £ | -                   | 0                 |                    |                    |                |             |                  |             |                    |                    |            |
| Transfer search                          | $\bigcirc$ |              | $\checkmark$ | $\checkmark$ |         | £     | -            | £ | -                   | 0                 | Bonus: All busin   | ess units must ex  | ceed Lower T   | hreshold.   |                  |             |                    |                    |            |
| Passenger Sensitive Equipment (General)  |            | $\bigcirc$   | $\bigcirc$   |              |         | £     | -            | £ | -                   | 0                 | Lowest Score wil   | l be used to calcu | ulate bonus te | rm each mon | th for qualifyir | ig measures |                    |                    |            |
| Passenger Sensitive Equipment (Priority) |            | $\bigcirc$   | $\bigcirc$   |              |         | £     | -            | £ | -                   | 0                 | Financial year is  | from January 201   | 9 - December   | 2019        |                  |             |                    |                    |            |
| Stands                                   |            |              |              |              |         | £     | -            | £ | -                   | 0                 |                    |                    |                |             |                  |             |                    |                    |            |
| FEGP                                     |            |              |              |              |         | £     | -            | £ | -                   | 0                 |                    |                    |                |             |                  |             |                    |                    |            |
| Jetties                                  |            |              |              |              |         | £     | -            | £ | -                   | 0                 |                    |                    |                |             |                  |             |                    |                    |            |
| Pre-conditioned air                      |            |              |              |              |         | £     | -            | £ | -                   | 0                 |                    |                    |                |             |                  |             |                    |                    |            |
| Stand entry guidance                     |            |              |              |              |         | £     | -            | £ | -                   | 0                 |                    |                    |                |             |                  |             |                    |                    |            |
| Pier Service                             |            | $\bigcirc$   | $\bigcirc$   |              |         | £     | -            | £ | -                   | 0                 |                    |                    |                |             |                  |             |                    |                    |            |
| Arrivals reclaims                        |            |              |              |              |         | £     | -            | £ | -                   | 0                 |                    |                    |                |             |                  |             |                    |                    |            |
| Control Posts Search                     |            |              |              |              |         | £     | -            | £ | -                   | 0                 |                    |                    |                |             |                  |             |                    |                    |            |
| Aerodrome Congestion                     |            |              |              |              |         | £     | -            | £ | -                   | 0                 |                    |                    |                |             |                  |             |                    |                    |            |
| TTS - % Both                             |            |              |              | 8            |         | £     | 314,400.00   | £ | 628,800.00          | 2                 |                    |                    |                |             |                  |             |                    |                    |            |
|                                          |            |              |              |              | Total   | £     | 314,400.00   | £ | 628,800.00          | 2                 |                    |                    |                |             |                  |             |                    |                    |            |

#### Credit Notes:

Will be raised and allocated to the relevant parties that used the terminal in the relevant month pro-rata with the airport charges incurred for passenger services in that month.