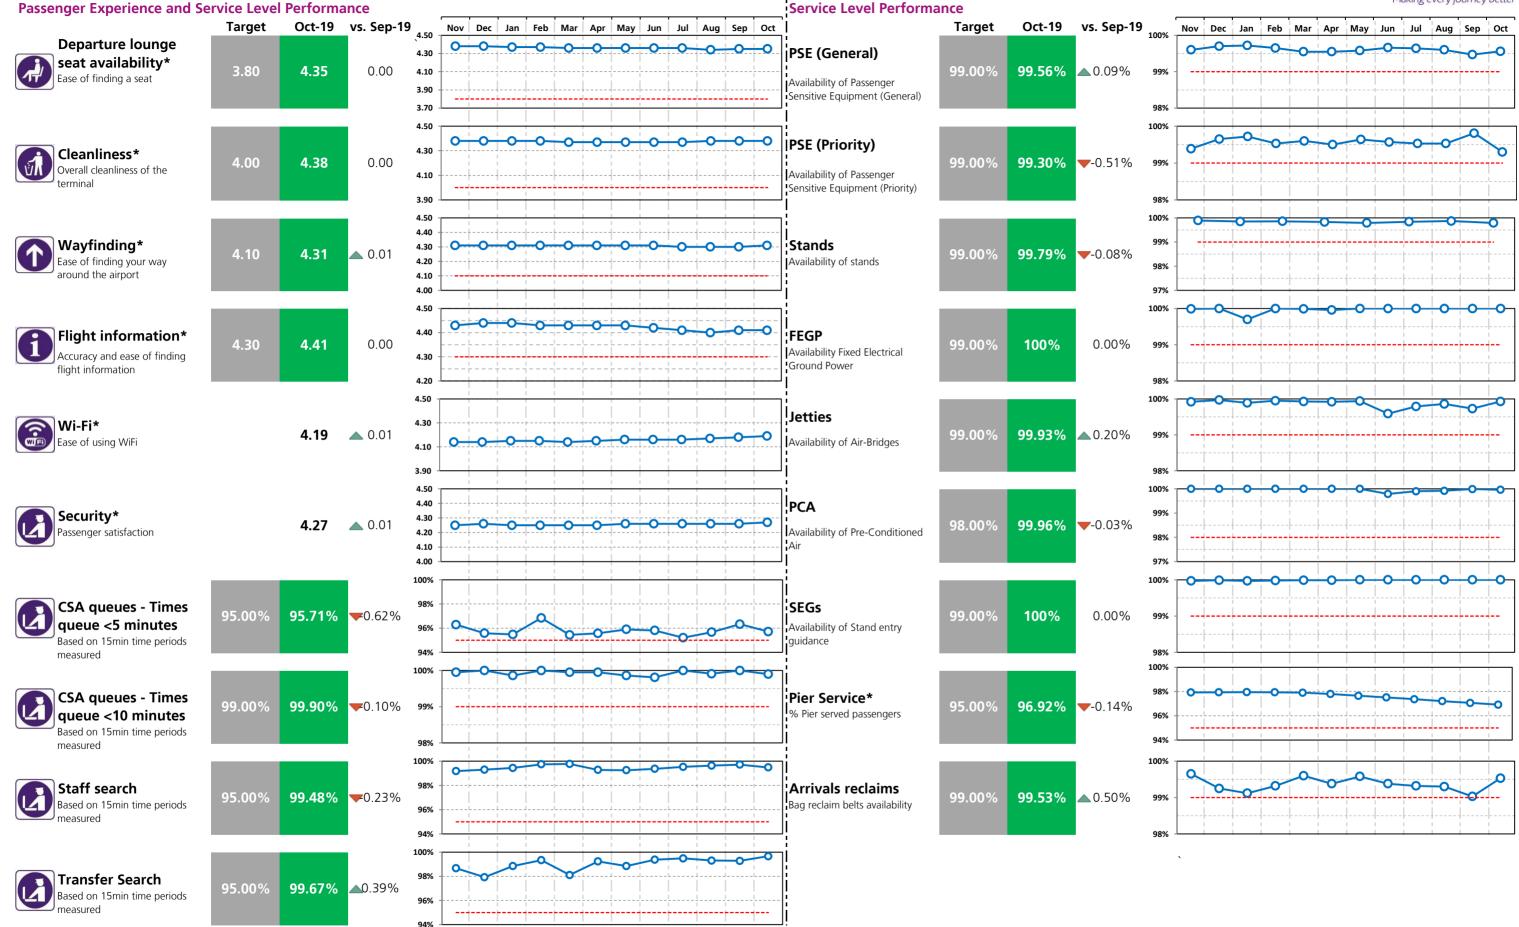

#### Passenger Experience and Service Level Performance

| rassenger Experience and service Level Ferror                                | T2     | Т3     | T4       | Т5     | İ         |
|------------------------------------------------------------------------------|--------|--------|----------|--------|-----------|
| <b>Departure lounge seat availability*</b><br>Ease of finding a seat         | 4.35   | 4.18   | 4.31     | 4.09   |           |
| Cleanliness*<br>Overall cleanliness of the terminal                          | 4.38   | 4.18   | 4.27     | 4.32   |           |
| <b>Wayfinding*</b><br>Ease of finding your way around the airport            | 4.31   | 4.25   | 4.28     | 4.26   |           |
| Flight information*<br>Accuracy and ease of finding flight information       | 4.41   | 4.42   | 4.39     | 4.39   |           |
| Wi-Fi*<br>Ease of using WiFi                                                 | 4.19   | 4.18   | 4.27     | 4.22   | I         |
| Security*<br>Passenger satisfaction                                          | 4.27   | 4.23   | 4.24     | 4.22   | ļ         |
| CSA queues - Times queue <5 minutes<br>Based on 15min time periods measured  | 95.71% | 96.12% | 95.48%   | 95.66% |           |
| CSA queues - Times queue <10 minutes<br>Based on 15min time periods measured | 99.90% | 99.35% | 99.72%   | 99.56% |           |
| <b>Staff search</b><br>Based on 15min time periods measured                  | 99.48% | 98.89% | 99.58%   | 95.75% |           |
| <b>Transfer Search</b><br>Based on 15min time periods measured               | 99.67% | 95.85% | 99.76%   | 96.72% |           |
|                                                                              | СТА    | Cargo  | EastSide | Т5     | SouthSide |
| Control Post Security Search                                                 | 96.53% | 95.16% | 96.52%   | 96.45% | 95.53%    |

#### Service Level Performance

PSE (General) Availability of Passenger Sensitive Equipment (General)

PSE (Priority) Availability of Passenger Sensitive Equipment (Priority)

Stands Availability of stands

FEGP Availability of Fixed Electrical Ground Power

Jetties Availability of Air-Bridges

PCA Availability of Pre-conditioned Air

SEGs

#### Pier Service\* % Pier served passengers

**Arrivals Reclaims** Bag reclaim belts availability

Aerodrome congestion

TTS - One car Track Transit System - one car availability

#### TTS - Two cars

Track Transit System - % time two cars available

\_ . . \_ . . \_ . . \_ . . \_ . . \_ . . \_ . . \_ . . \_ .