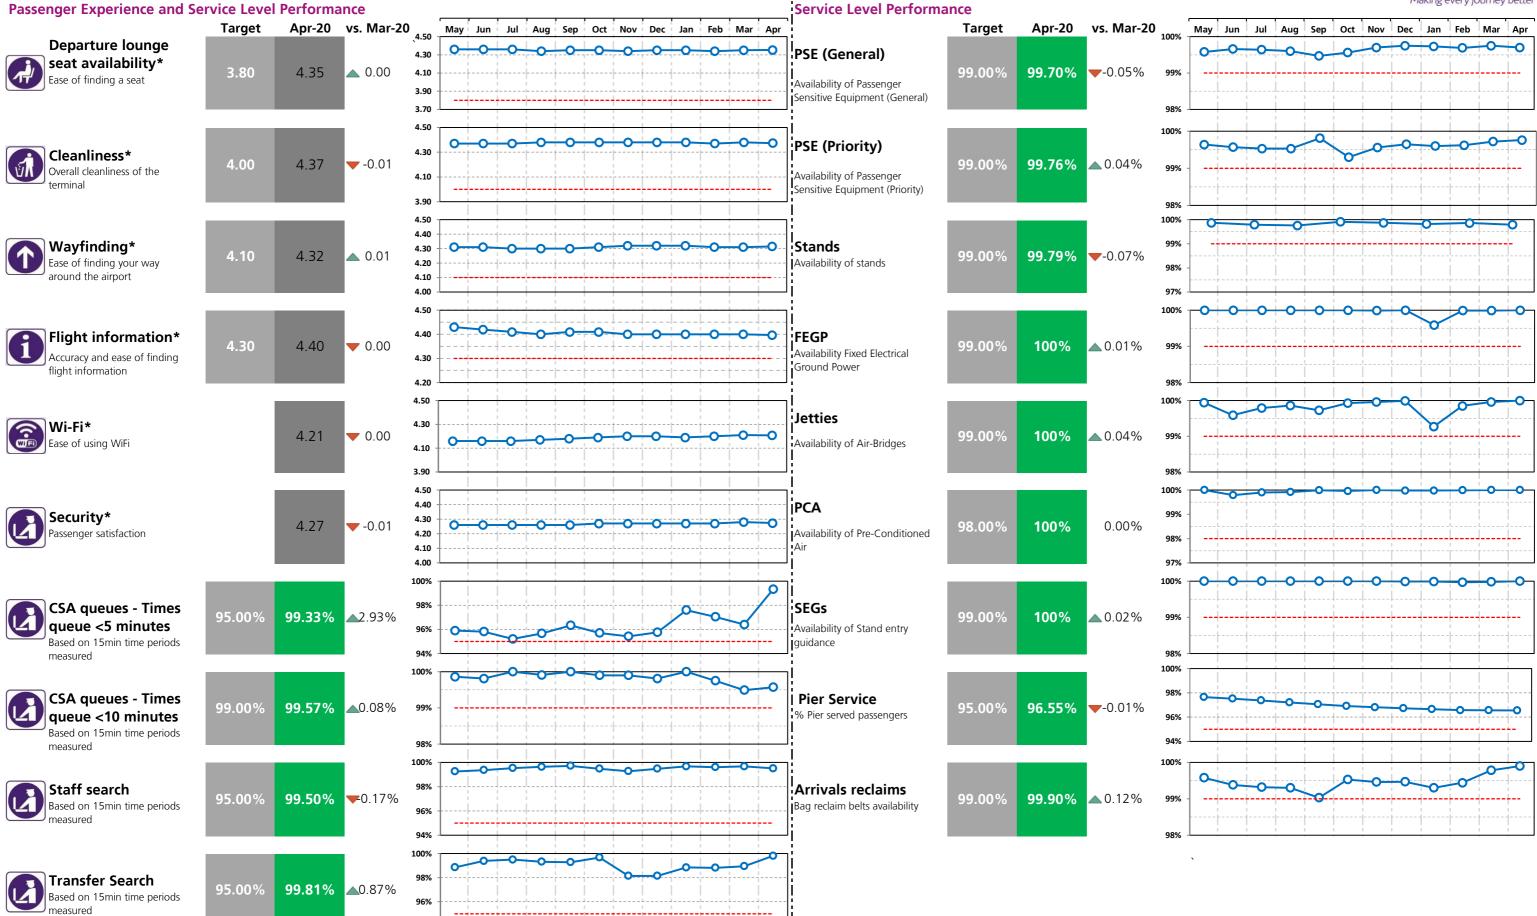

## Heathrow Performance Report April 2020

Passenger Experience and Service Level Performance

| rassenger experience and service Level Perfor                                 | T2     | Т3     | T4       | Т5     |           |
|-------------------------------------------------------------------------------|--------|--------|----------|--------|-----------|
| <b>Departure lounge seat availability*</b><br>Ease of finding a seat          | 4.35   | 4.20   | 4.32     | 4.08   |           |
| <b>Cleanliness*</b><br>Overall cleanliness of the terminal                    | 4.37   | 4.18   | 4.29     | 4.31   |           |
| <b>Wayfinding*</b><br>Ease of finding your way around the airport             | 4.32   | 4.26   | 4.31     | 4.25   |           |
| <b>Flight information*</b><br>Accuracy and ease of finding flight information | 4.40   | 4.42   | 4.43     | 4.39   |           |
| Wi-Fi*<br>Ease of using WiFi                                                  | 4.21   | 4.21   | 4.31     | 4.24   |           |
| Security*<br>Passenger satisfaction                                           | 4.27   | 4.25   | 4.27     | 4.21   |           |
| CSA queues - Times queue <5 minutes<br>Based on 15min time periods measured   | 99.33% | 100%   | 98.76%   | 99.79% |           |
| CSA queues - Times queue <10 minutes<br>Based on 15min time periods measured  | 99.57% | 100%   | 99.71%   | 99.93% |           |
| <b>Staff search</b><br>Based on 15min time periods measured                   | 99.50% | 99.70% | 99.60%   | 98.20% |           |
| <b>Transfer Search</b><br>Based on 15min time periods measured                | 99.81% | 100%   | 99.95%   | 100%   |           |
|                                                                               | СТА    | Cargo  | EastSide | Т5     | SouthSide |
| Control Post Security Search **                                               | 99.58% | 98.53% | 99.95%   | 99.57% | 94.55%    |

#### Service Level Performance

PSE (General) Availability of Passenger Sensitive Equipment (General)

PSE (Priority) Availability of Passenger Sensitive Equipment (Priority)

Stands Availability of stands

FEGP Availability of Fixed Electrical Ground Power

Jetties Availability of Air-Bridges

PCA Availability of Pre-conditioned Air

SEGs

**Pier Service** % Pier served passengers

**Arrivals Reclaims** Bag reclaim belts availability

Aerodrome congestion

TTS - One car Track Transit System - one car availability

TTS - Two cars \*\*\*

Track Transit System - % time two cars available

| Heathrow                    |
|-----------------------------|
| Making every journey better |

| T2     | Т3     | T4     | Т5     |
|--------|--------|--------|--------|
| 99.70% | 99.92% | 99.94% | 99.83% |
| 99.76% | 99.89% | 100%   | 99.96% |
| 99.79% | 99.91% | 99.86% | 99.90% |
| 100%   | 100%   | 100%   | 99.99% |
| 100%   | 100%   | 100%   | 100%   |
| 100%   | 100%   |        | 100%   |
| 100%   | 100%   | 100%   | 99.98% |
| 96.55% | 95.44% | 99.98% |        |
| 99.90% | 100%   | 100%   | 100%   |