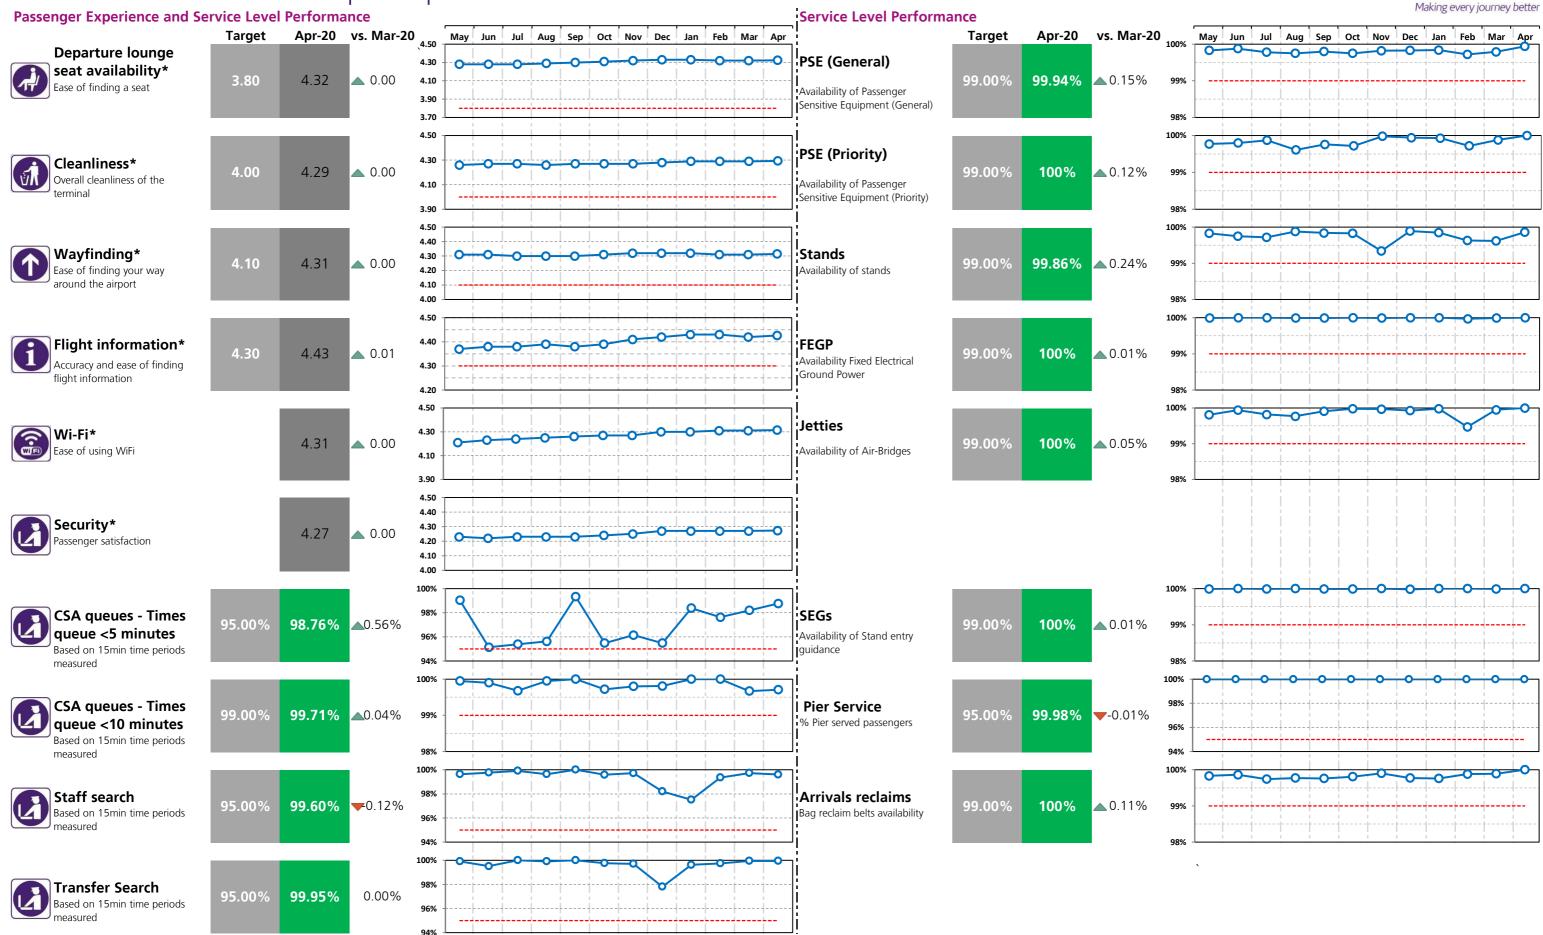

## Heathrow Performance Report April 2020

Passenger Experience and Service Level Performance

| rassenger experience and service Level Perfor                                 | T2     | Т3     | T4       | Т5     |           |
|-------------------------------------------------------------------------------|--------|--------|----------|--------|-----------|
| <b>Departure lounge seat availability*</b><br>Ease of finding a seat          | 4.35   | 4.20   | 4.32     | 4.08   |           |
| <b>Cleanliness*</b><br>Overall cleanliness of the terminal                    | 4.37   | 4.18   | 4.29     | 4.31   |           |
| <b>Wayfinding*</b><br>Ease of finding your way around the airport             | 4.32   | 4.26   | 4.31     | 4.25   |           |
| <b>Flight information*</b><br>Accuracy and ease of finding flight information | 4.40   | 4.42   | 4.43     | 4.39   |           |
| Wi-Fi*<br>Ease of using WiFi                                                  | 4.21   | 4.21   | 4.31     | 4.24   |           |
| Security*<br>Passenger satisfaction                                           | 4.27   | 4.25   | 4.27     | 4.21   |           |
| CSA queues - Times queue <5 minutes<br>Based on 15min time periods measured   | 99.33% | 100%   | 98.76%   | 99.79% |           |
| CSA queues - Times queue <10 minutes<br>Based on 15min time periods measured  | 99.57% | 100%   | 99.71%   | 99.93% |           |
| <b>Staff search</b><br>Based on 15min time periods measured                   | 99.50% | 99.70% | 99.60%   | 98.20% |           |
| <b>Transfer Search</b><br>Based on 15min time periods measured                | 99.81% | 100%   | 99.95%   | 100%   |           |
|                                                                               | СТА    | Cargo  | EastSide | Т5     | SouthSide |
| Control Post Security Search **                                               | 99.58% | 98.53% | 99.95%   | 99.57% | 94.55%    |

#### Service Level Performance

PSE (General) Availability of Passenger Sensitive Equipment (General)

PSE (Priority) Availability of Passenger Sensitive Equipment (Priority)

Stands Availability of stands

FEGP Availability of Fixed Electrical Ground Power

Jetties Availability of Air-Bridges

PCA Availability of Pre-conditioned Air

SEGs

**Pier Service** % Pier served passengers

**Arrivals Reclaims** Bag reclaim belts availability

Aerodrome congestion

TTS - One car Track Transit System - one car availability

TTS - Two cars \*\*\*

Track Transit System - % time two cars available

| Heathrow                    |
|-----------------------------|
| Making every journey better |

| T2     | Т3     | T4     | Т5     |
|--------|--------|--------|--------|
| 99.70% | 99.92% | 99.94% | 99.83% |
| 99.76% | 99.89% | 100%   | 99.96% |
| 99.79% | 99.91% | 99.86% | 99.90% |
| 100%   | 100%   | 100%   | 99.99% |
| 100%   | 100%   | 100%   | 100%   |
| 100%   | 100%   |        | 100%   |
| 100%   | 100%   | 100%   | 99.98% |
| 96.55% | 95.44% | 99.98% |        |
| 99.90% | 100%   | 100%   | 100%   |