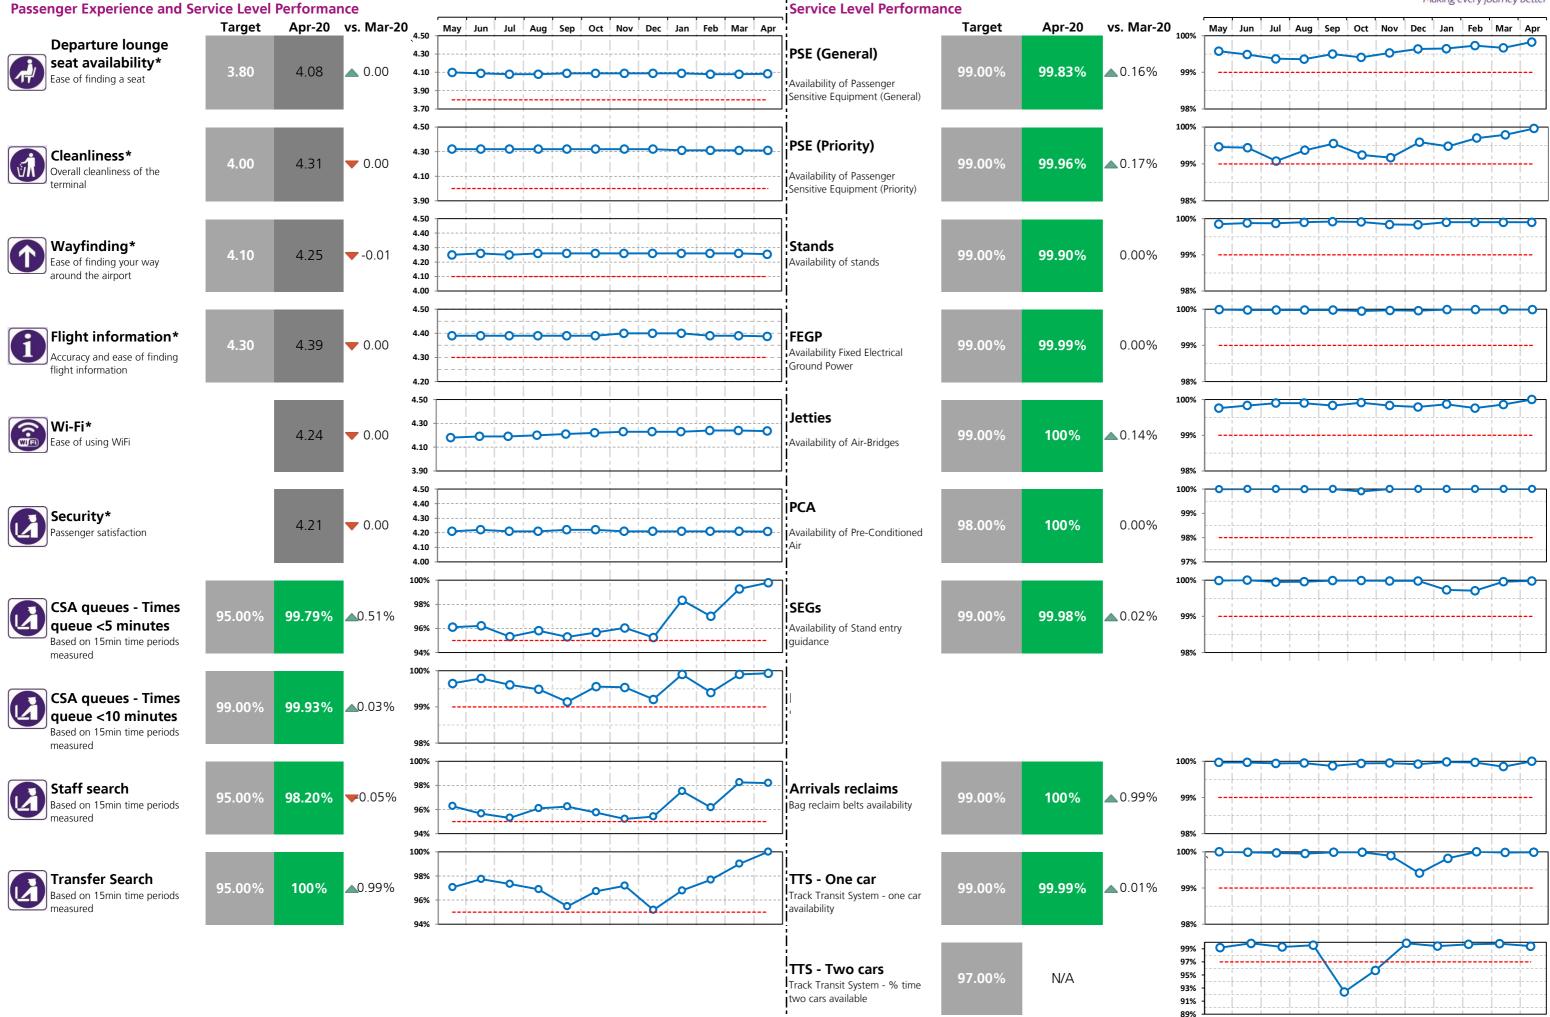

## Heathrow Performance Report April 2020

Passenger Experience and Service Level Performance

| rassenger experience and service Level Perfor                                 | T2     | Т3     | T4       | Т5     |           |
|-------------------------------------------------------------------------------|--------|--------|----------|--------|-----------|
| <b>Departure lounge seat availability*</b><br>Ease of finding a seat          | 4.35   | 4.20   | 4.32     | 4.08   |           |
| <b>Cleanliness*</b><br>Overall cleanliness of the terminal                    | 4.37   | 4.18   | 4.29     | 4.31   |           |
| <b>Wayfinding*</b><br>Ease of finding your way around the airport             | 4.32   | 4.26   | 4.31     | 4.25   |           |
| <b>Flight information*</b><br>Accuracy and ease of finding flight information | 4.40   | 4.42   | 4.43     | 4.39   |           |
| Wi-Fi*<br>Ease of using WiFi                                                  | 4.21   | 4.21   | 4.31     | 4.24   |           |
| Security*<br>Passenger satisfaction                                           | 4.27   | 4.25   | 4.27     | 4.21   |           |
| CSA queues - Times queue <5 minutes<br>Based on 15min time periods measured   | 99.33% | 100%   | 98.76%   | 99.79% |           |
| CSA queues - Times queue <10 minutes<br>Based on 15min time periods measured  | 99.57% | 100%   | 99.71%   | 99.93% |           |
| <b>Staff search</b><br>Based on 15min time periods measured                   | 99.50% | 99.70% | 99.60%   | 98.20% |           |
| <b>Transfer Search</b><br>Based on 15min time periods measured                | 99.81% | 100%   | 99.95%   | 100%   |           |
|                                                                               | СТА    | Cargo  | EastSide | Т5     | SouthSide |
| Control Post Security Search **                                               | 99.58% | 98.53% | 99.95%   | 99.57% | 94.55%    |

#### \*SQRB calculation is based on moving 11x month average for these metrics

#### Service Level Performance

PSE (General) Availability of Passenger Sensitive Equipment (General)

PSE (Priority) Availability of Passenger Sensitive Equipment (Priority)

Stands Availability of stands

FEGP Availability of Fixed Electrical Ground Power

Jetties Availability of Air-Bridges

PCA Availability of Pre-conditioned Air

SEGs

**Pier Service** % Pier served passengers

**Arrivals Reclaims** Bag reclaim belts availability

Aerodrome congestion

TTS - One car Track Transit System - one car availability

TTS - Two cars \*\*\*

Track Transit System - % time two cars available