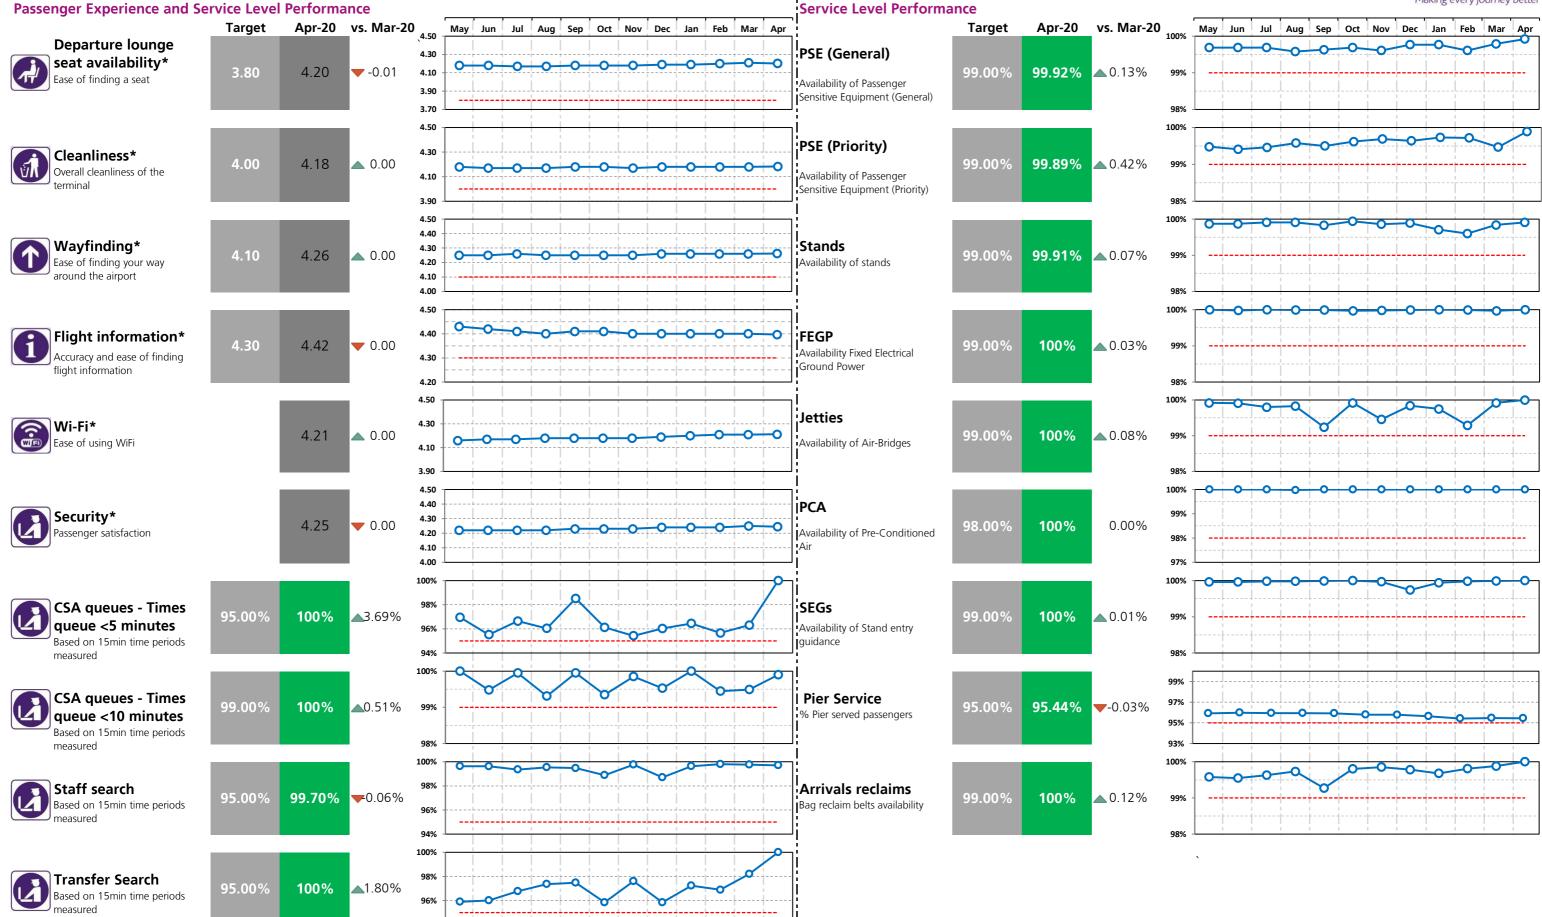

## Heathrow Performance Report April 2020

Passenger Experience and Service Level Performance

| rassenger experience and service Level Perfor                                 | T2     | Т3     | T4       | Т5     |           |
|-------------------------------------------------------------------------------|--------|--------|----------|--------|-----------|
| <b>Departure lounge seat availability*</b><br>Ease of finding a seat          | 4.35   | 4.20   | 4.32     | 4.08   |           |
| <b>Cleanliness*</b><br>Overall cleanliness of the terminal                    | 4.37   | 4.18   | 4.29     | 4.31   |           |
| <b>Wayfinding*</b><br>Ease of finding your way around the airport             | 4.32   | 4.26   | 4.31     | 4.25   |           |
| <b>Flight information*</b><br>Accuracy and ease of finding flight information | 4.40   | 4.42   | 4.43     | 4.39   |           |
| Wi-Fi*<br>Ease of using WiFi                                                  | 4.21   | 4.21   | 4.31     | 4.24   |           |
| Security*<br>Passenger satisfaction                                           | 4.27   | 4.25   | 4.27     | 4.21   |           |
| CSA queues - Times queue <5 minutes<br>Based on 15min time periods measured   | 99.33% | 100%   | 98.76%   | 99.79% |           |
| CSA queues - Times queue <10 minutes<br>Based on 15min time periods measured  | 99.57% | 100%   | 99.71%   | 99.93% |           |
| <b>Staff search</b><br>Based on 15min time periods measured                   | 99.50% | 99.70% | 99.60%   | 98.20% |           |
| <b>Transfer Search</b><br>Based on 15min time periods measured                | 99.81% | 100%   | 99.95%   | 100%   |           |
|                                                                               | СТА    | Cargo  | EastSide | Т5     | SouthSide |
| Control Post Security Search **                                               | 99.58% | 98.53% | 99.95%   | 99.57% | 94.55%    |

#### Service Level Performance

PSE (General) Availability of Passenger Sensitive Equipment (General)

PSE (Priority) Availability of Passenger Sensitive Equipment (Priority)

Stands Availability of stands

FEGP Availability of Fixed Electrical Ground Power

Jetties Availability of Air-Bridges

PCA Availability of Pre-conditioned Air

SEGs

**Pier Service** % Pier served passengers

**Arrivals Reclaims** Bag reclaim belts availability

Aerodrome congestion

TTS - One car Track Transit System - one car availability

TTS - Two cars \*\*\*

Track Transit System - % time two cars available

| Heathrow                    |
|-----------------------------|
| Making every journey better |

| T2     | Т3     | T4     | Т5     |
|--------|--------|--------|--------|
| 99.70% | 99.92% | 99.94% | 99.83% |
| 99.76% | 99.89% | 100%   | 99.96% |
| 99.79% | 99.91% | 99.86% | 99.90% |
| 100%   | 100%   | 100%   | 99.99% |
| 100%   | 100%   | 100%   | 100%   |
| 100%   | 100%   |        | 100%   |
| 100%   | 100%   | 100%   | 99.98% |
| 96.55% | 95.44% | 99.98% |        |
| 99.90% | 100%   | 100%   | 100%   |