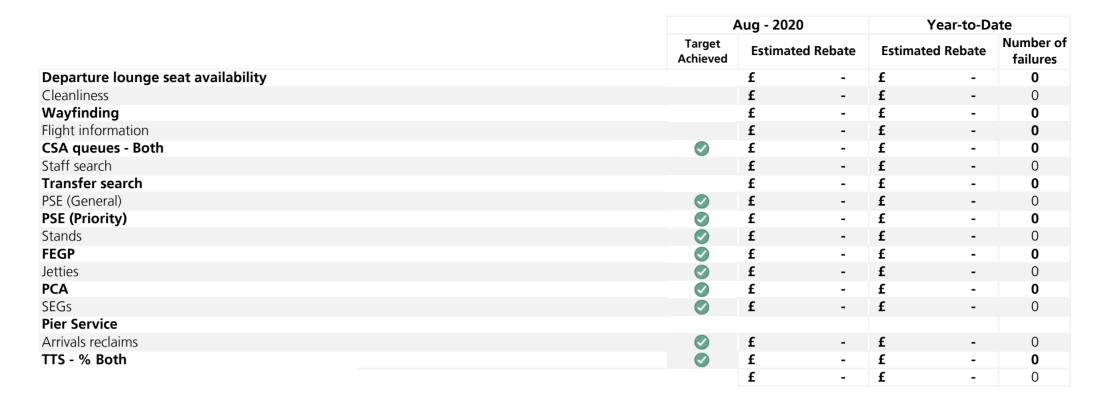

### Heathrow Making every journey better

Rebates:

|                                    |                    | Aug - 2020     |     | Year-to-l        | Date               |
|------------------------------------|--------------------|----------------|-----|------------------|--------------------|
|                                    | Target<br>Achieved | Estimated Reba | ite | Estimated Rebate | Number of failures |
| Departure lounge seat availability |                    | £              | -   | £ -              | 0                  |
| Cleanliness                        |                    | £              | -   | £ -              | 0                  |
| Wayfinding                         |                    | £              | -   | £ -              | 0                  |
| Flight information                 |                    | £              | -   | £ -              | 0                  |
| CSA queues - Both                  |                    | £              | -   | £ -              | 0                  |
| Staff search                       |                    | £              | -   | £ -              | 0                  |
| Transfer search                    |                    | £              | -   | £ -              | 0                  |
| PSE (General)                      |                    | £              | -   | £ -              | 0                  |
| PSE (Priority)                     |                    | £              | -   | £ -              | 0                  |
| Stands                             |                    | £              | -   | £ -              | 0                  |
| FEGP                               |                    | £              | -   | £ -              | 0                  |
| Jetties                            |                    | £              | -   | £ -              | 0                  |
| PCA                                |                    | £              | -   | £ -              | 0                  |
| SEGS                               |                    | £              | -   | £ -              | 0                  |
| Pier Service                       |                    | £              | -   | £ -              | 0                  |
| Arrivals reclaims                  |                    | £              | -   | £ -              | 0                  |
|                                    |                    | £              | -   | £ -              | 0                  |