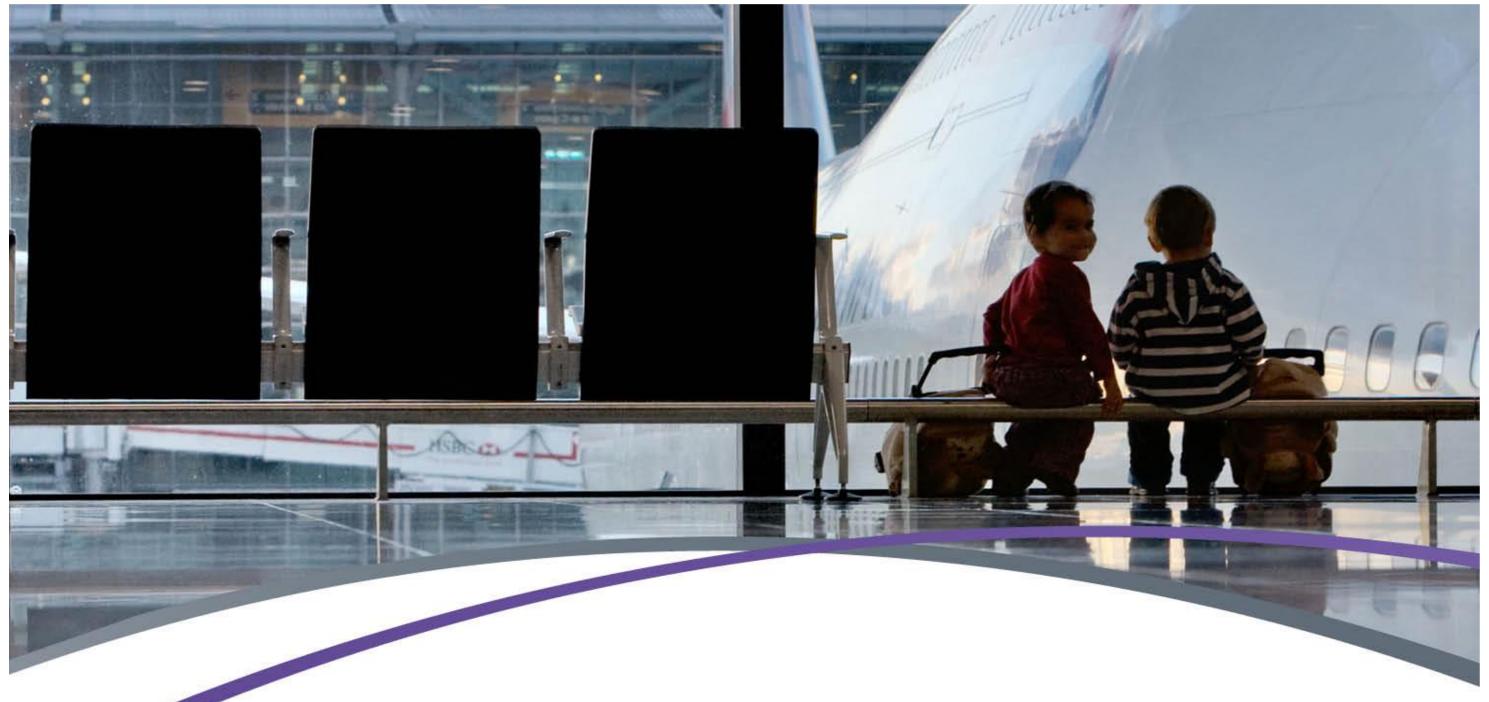

# Terminal 2 Performance Report December 2020

# Heathrow Performance Report December 2020

| Passenger Experience and Service Level Perfor                              | mance  |                       |          |        |          |
|----------------------------------------------------------------------------|--------|-----------------------|----------|--------|----------|
|                                                                            | T2     | T3                    | T4       | T5     | _        |
| Departure lounge seat availability*  Ease of finding a seat                | 4.46   | 4.30                  | 4.31     | 4.23   |          |
| Cleanliness* Overall cleanliness of the terminal                           | 4.42   | 4.22                  | 4.34     | 4.37   |          |
| Wayfinding* Ease of finding your way around the airport                    | 4.35   | 4.29                  | 4.33     | 4.30   |          |
| Flight information* Accuracy and ease of finding flight information        | 4.47   | 4.43                  | 4.38     | 4.43   |          |
| Wi-Fi* Ease of using WiFi                                                  | 4.16   | 4.27                  | 4.35     | 4.21   |          |
| Security* Passenger satisfaction                                           | 4.33   | <b>Non - Ope</b> 4.30 | 4.29     | 4.27   |          |
| CSA queues - Times queue <5 minutes  Based on 15min time periods measured  | 95.52% |                       |          | 97.72% |          |
| CSA queues - Times queue <10 minutes  Based on 15min time periods measured | 99.49% |                       |          | 99.68% |          |
| Staff search **  Based on 15min time periods measured                      | 99.03% | 98.98%                | 99.76%   | 99.95% |          |
| Transfer Search  Based on 15min time periods measured                      | 99.86% |                       |          | 99.35% |          |
|                                                                            | СТА    | Cargo                 | EastSide | Т5     | SouthSid |
| Control Post Security Search                                               | 96.68% | 94.29%                | 100%     | 97.36% | 93.68%   |

## Service Level Performance

| Service Level I errormance                                                      | T2     | Т3     | <b>T4</b>  | Т5     |
|---------------------------------------------------------------------------------|--------|--------|------------|--------|
| <b>PSE (General)</b><br>Availability of Passenger Sensitive Equipment (General) | 99.52% | 99.98% | 99.98%     | 99.54% |
| PSE (Priority) Availability of Passenger Sensitive Equipment (Priority)         | 99.22% | 99.99% | 99.97%     | 99.53% |
| Stands<br>Availability of stands                                                | 99.80% | 99.81% | 96.68%     | 99.75% |
| FEGP<br>Availability ofFixed Electrical Ground Power                            | 100%   | 100%   | 100%       | 100%   |
| <b>Jetties</b><br>Availability of Air-Bridges                                   | 99.88% | 99.99% | 100%       | 99.92% |
| PCA<br>Availability of Pre-conditioned Air                                      | 100%   | 100%   | perational | 100%   |
| SEGs                                                                            | 99.92% | 100%   | 100%       | 99.96% |
| Pier Service % Pier served passengers                                           | 98.49% |        |            |        |
| Arrivals Reclaims Bag reclaim belts availability                                | 99.57% | 100%   | 100%       | 99.97% |
| Aerodrome congestion                                                            |        |        |            |        |
| TTS - One car<br>Frack Transit System - one car availability                    |        |        |            | 99.56% |
| TTS - Two cars                                                                  |        |        |            | 99.94% |