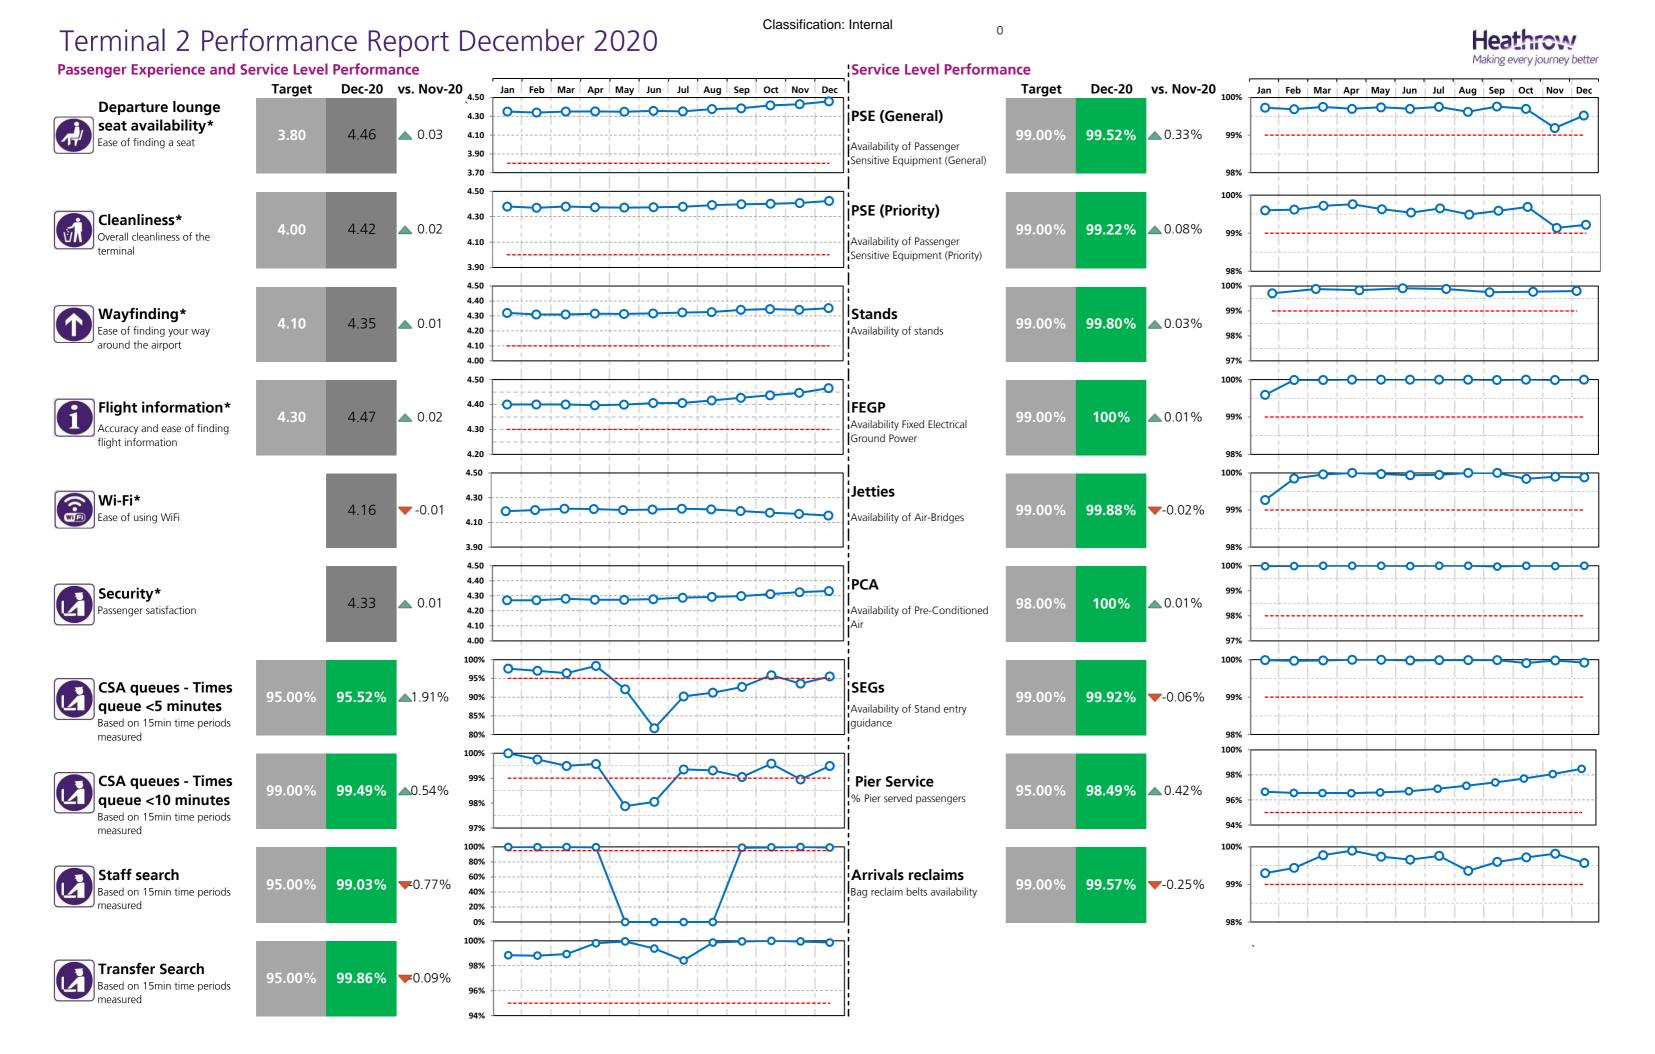

# Terminal 5 Performance Report December 2020

# Heathrow Performance Report December 2020

| Passenger Experience and Service Level Perfor                              | mance  |                       |          |        |          |
|----------------------------------------------------------------------------|--------|-----------------------|----------|--------|----------|
|                                                                            | T2     | T3                    | T4       | T5     | _        |
| Departure lounge seat availability*  Ease of finding a seat                | 4.46   | 4.30                  | 4.31     | 4.23   |          |
| Cleanliness* Overall cleanliness of the terminal                           | 4.42   | 4.22                  | 4.34     | 4.37   |          |
| Wayfinding* Ease of finding your way around the airport                    | 4.35   | 4.29                  | 4.33     | 4.30   |          |
| Flight information* Accuracy and ease of finding flight information        | 4.47   | 4.43                  | 4.38     | 4.43   |          |
| Wi-Fi* Ease of using WiFi                                                  | 4.16   | 4.27                  | 4.35     | 4.21   |          |
| Security* Passenger satisfaction                                           | 4.33   | <b>Non - Ope</b> 4.30 | 4.29     | 4.27   |          |
| CSA queues - Times queue <5 minutes  Based on 15min time periods measured  | 95.52% |                       |          | 97.72% |          |
| CSA queues - Times queue <10 minutes  Based on 15min time periods measured | 99.49% |                       |          | 99.68% |          |
| Staff search **  Based on 15min time periods measured                      | 99.03% | 98.98%                | 99.76%   | 99.95% |          |
| Transfer Search  Based on 15min time periods measured                      | 99.86% |                       |          | 99.35% |          |
|                                                                            | СТА    | Cargo                 | EastSide | Т5     | SouthSid |
| Control Post Security Search                                               | 96.68% | 94.29%                | 100%     | 97.36% | 93.68%   |

## Service Level Performance

| Service Level I errormance                                                      | T2     | Т3     | <b>T4</b>  | Т5     |
|---------------------------------------------------------------------------------|--------|--------|------------|--------|
| <b>PSE (General)</b><br>Availability of Passenger Sensitive Equipment (General) | 99.52% | 99.98% | 99.98%     | 99.54% |
| PSE (Priority) Availability of Passenger Sensitive Equipment (Priority)         | 99.22% | 99.99% | 99.97%     | 99.53% |
| Stands<br>Availability of stands                                                | 99.80% | 99.81% | 96.68%     | 99.75% |
| FEGP<br>Availability ofFixed Electrical Ground Power                            | 100%   | 100%   | 100%       | 100%   |
| <b>Jetties</b><br>Availability of Air-Bridges                                   | 99.88% | 99.99% | 100%       | 99.92% |
| PCA<br>Availability of Pre-conditioned Air                                      | 100%   | 100%   | perational | 100%   |
| SEGs                                                                            | 99.92% | 100%   | 100%       | 99.96% |
| Pier Service % Pier served passengers                                           | 98.49% |        |            |        |
| Arrivals Reclaims Bag reclaim belts availability                                | 99.57% | 100%   | 100%       | 99.97% |
| Aerodrome congestion                                                            |        |        |            |        |
| TTS - One car<br>Frack Transit System - one car availability                    |        |        |            | 99.56% |
| TTS - Two cars                                                                  |        |        |            | 99.94% |