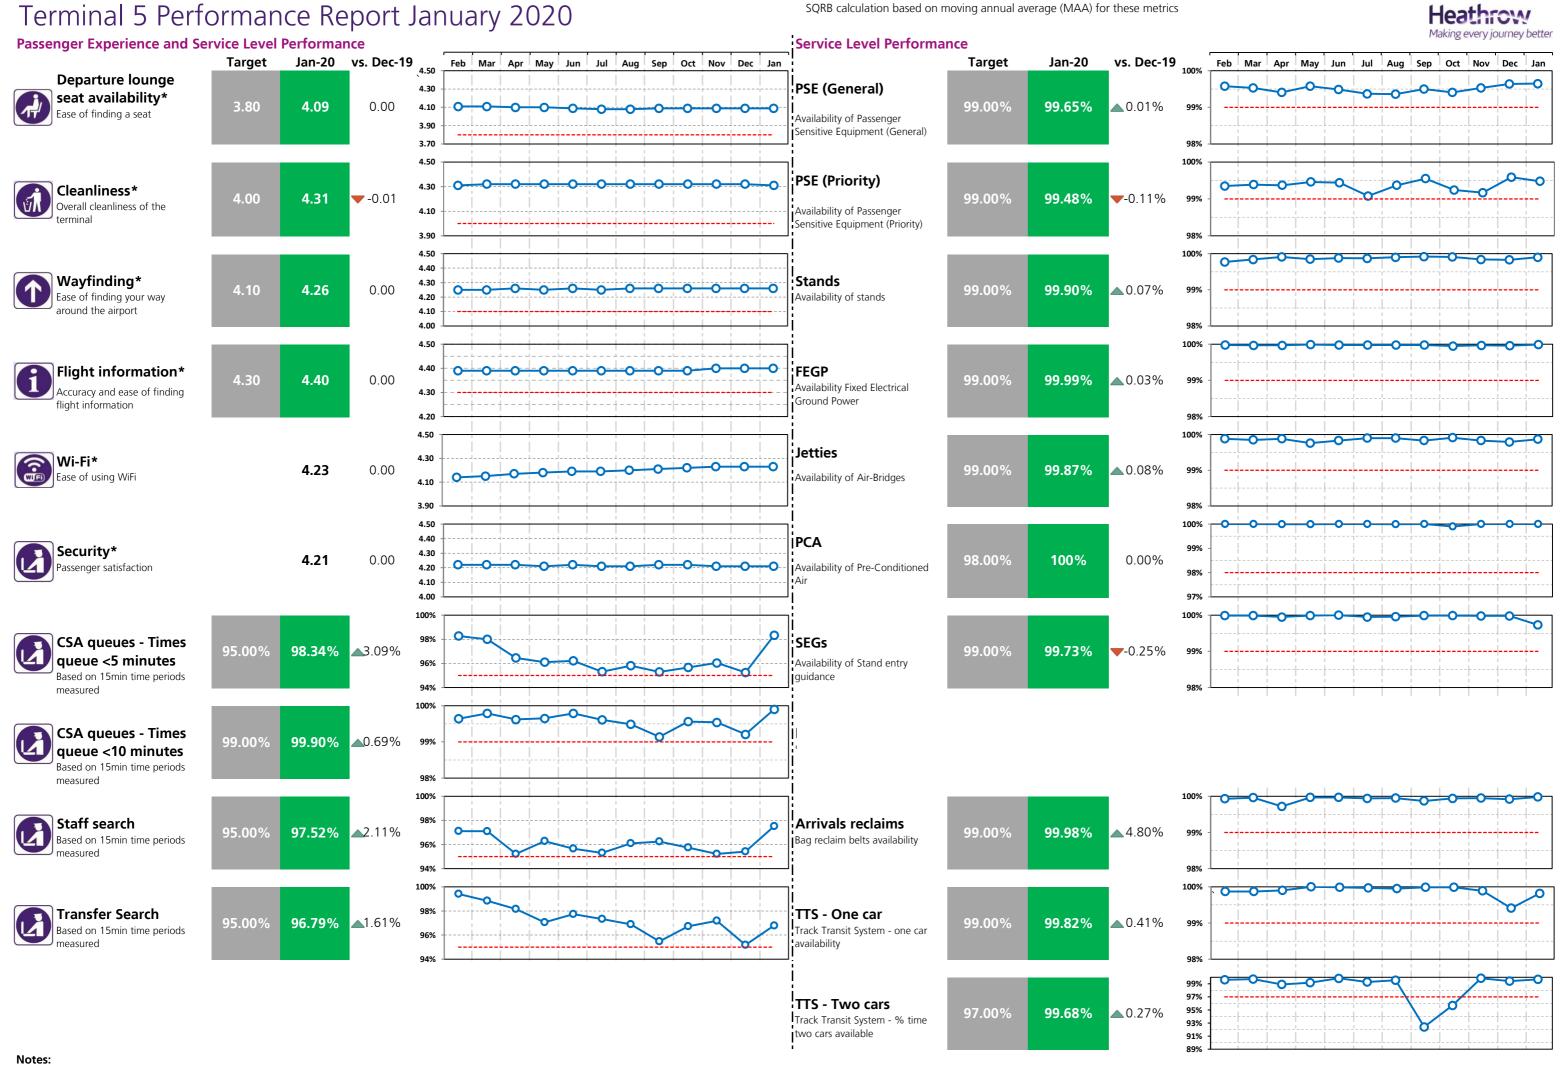

# Terminal 5 Performance Report January 2020

### Financial Report - Bonus and Rebates

**| eathrow** king every journey better

Rebates:

|                                    | Jan - 2020         |                 |   | Year-to-Date     |                    |  |
|------------------------------------|--------------------|-----------------|---|------------------|--------------------|--|
|                                    | Target<br>Achieved | Estimated Rebat | • | Estimated Rebate | Number of failures |  |
| Departure lounge seat availability |                    | <b>f</b> -      | í | E -              | 0                  |  |
| Cleanliness                        |                    | f -             | í | E -              | 0                  |  |
| Wayfinding                         |                    | £ -             | í | E -              | 0                  |  |
| Flight information                 |                    | £ -             | í | E -              | 0                  |  |
| CSA queues - Both                  |                    | £ -             | í | E -              | 0                  |  |
| Staff search                       |                    | £ -             | í | E -              | 0                  |  |
| Transfer search                    |                    | £ -             | í | E -              | 0                  |  |
| PSE (General)                      |                    | £ -             | 1 | E -              | 0                  |  |
| PSE (Priority)                     |                    | £ -             | í | £ -              | 0                  |  |
| Stands                             |                    | £ -             | í | E -              | 0                  |  |
| FEGP                               |                    | £ -             | í | E -              | 0                  |  |
| Jetties                            |                    | £ -             | í | £ -              | 0                  |  |
| PCA                                |                    | £ -             | í | E -              | 0                  |  |
| SEGs                               |                    | £ -             | 1 | E -              | 0                  |  |
| Pier Service                       |                    |                 |   |                  |                    |  |
| Arrivals reclaims                  |                    | £ -             | 1 | E -              | 0                  |  |
| TTS - % Both                       |                    | £ -             | í | E -              | 0                  |  |
|                                    |                    | £ -             | 1 | E -              | 0                  |  |

**Bonuses:** 

|                                    |         |           |           | Jan - 2020 |            |   | Year-to-Date |                  |           |
|------------------------------------|---------|-----------|-----------|------------|------------|---|--------------|------------------|-----------|
|                                    |         | Lower     | Upper     | Actual     |            | • |              | nated Bonus (All | Number of |
|                                    | Measure | Threshold | Threshold | Actual     | Terminals) |   | Terminals)   |                  | Bonus     |
| Departure lounge seat availability | MAA     | 4.10      | 4.50      | 4.09       | £          | - | £            | -                | 0         |
| Cleanliness                        | MAA     | 4.20      | 4.50      | 4.31       | £          | - | £            | -                | 0         |
| Wayfinding                         | MAA     | 4.20      | 4.50      | 4.26       | £          | - | £            | -                | 0         |
| Flight information                 | MAA     | 4.40      | 4.70      | 4.40       | £          | - | £            | -                | 0         |
|                                    |         |           |           |            | £          | - | £            | -                | 0         |