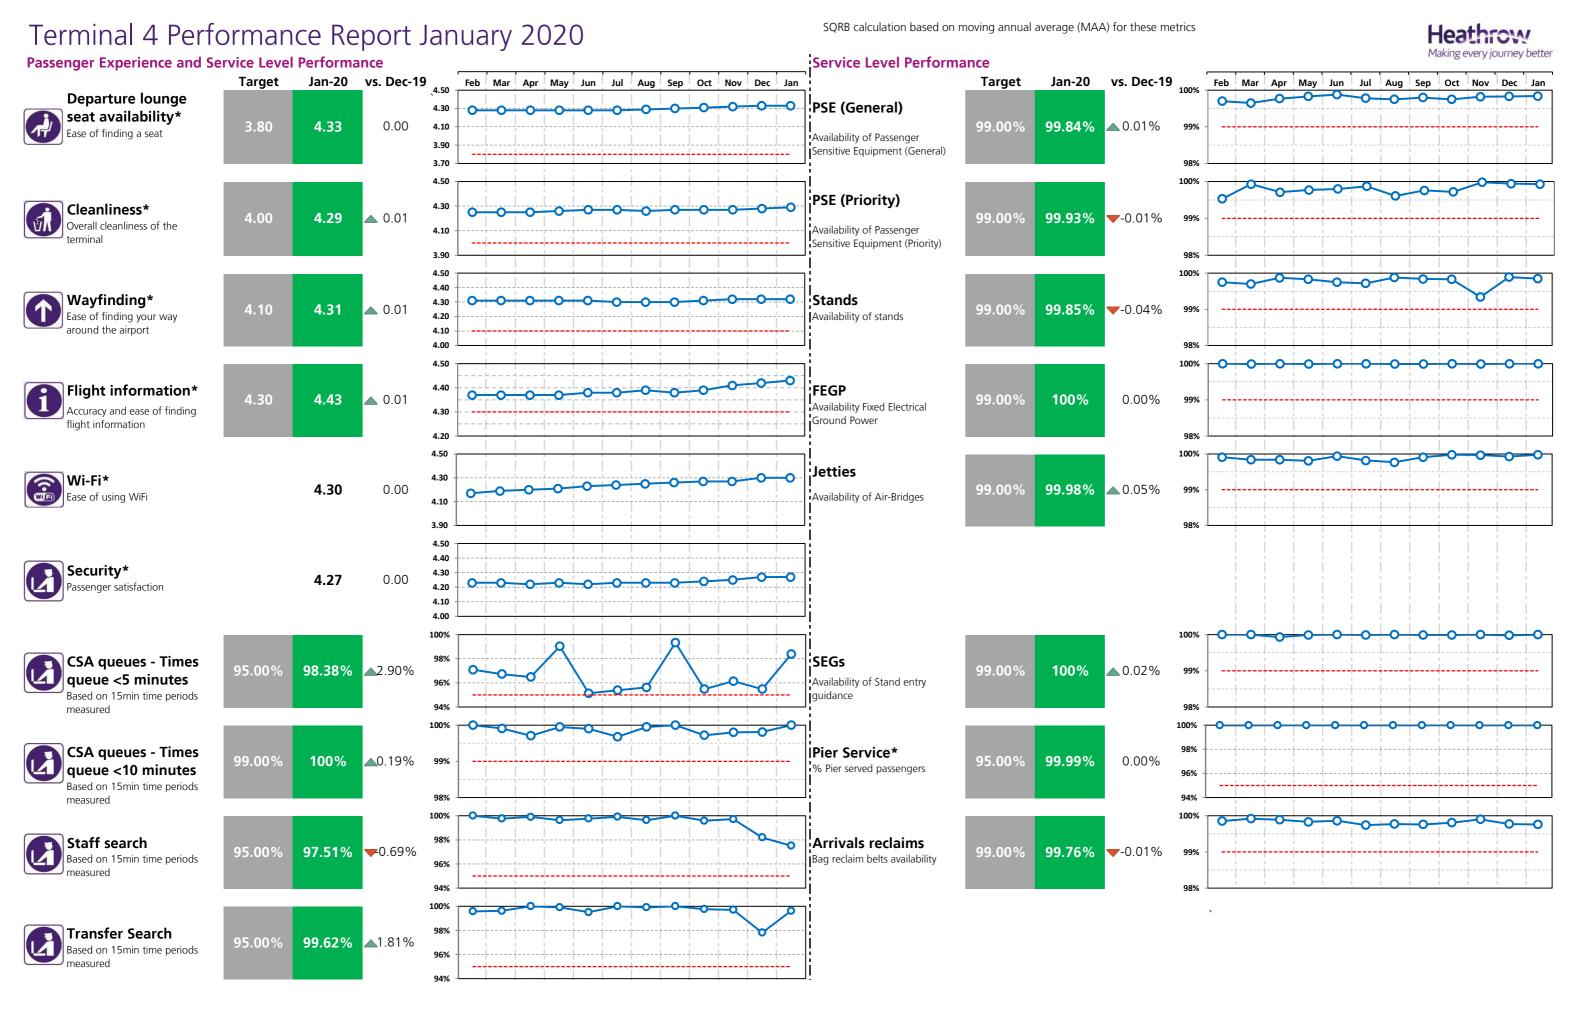

# Terminal 4 Performance Report January 2020

## Financial Report - Bonus and Rebates

**Rebates:** 

|                                    |                    | Jan - 2020   |       | Year         | -to-Da | te                 |
|------------------------------------|--------------------|--------------|-------|--------------|--------|--------------------|
|                                    | Target<br>Achieved | Estimated Re | ebate | Estimated Re | bate   | Number of failures |
| Departure lounge seat availability | <b>•</b>           | £            | -     | £            | -      | 0                  |
| Cleanliness                        |                    | £            | -     | £            | -      | 0                  |
| Wayfinding                         |                    | £            | -     | £            | -      | 0                  |
| Flight information                 |                    | £            | -     | £            | -      | 0                  |
| CSA queues - Both                  |                    | £            | -     | £            | -      | 0                  |
| Staff search                       |                    | £            | -     | £            | -      | 0                  |
| Transfer search                    |                    | £            | -     | £            | -      | 0                  |
| PSE (General)                      |                    | £            | -     | £            | -      | 0                  |
| PSE (Priority)                     |                    | £            | -     | £            | -      | 0                  |
| Stands                             |                    | £            | -     | £            | -      | 0                  |
| FEGP                               |                    | £            | -     | £            | -      | 0                  |
| Jetties                            |                    | £            | -     | £            | -      | 0                  |
| PCA                                |                    | £            | -     | £            | -      | 0                  |
| SEGs                               |                    | £            | -     | £            | -      | 0                  |
| Pier Service                       |                    | £            | -     | £            | -      | 0                  |
| Arrivals reclaims                  | <b>Ø</b>           | £            | -     | £            | -      | 0                  |
|                                    |                    | £            | -     | £            | -      | 0                  |

**Bonuses:** 

|                                    |         |                    |                    |        | Jan - 2020                      | Year-to-D                       | ate                  |
|------------------------------------|---------|--------------------|--------------------|--------|---------------------------------|---------------------------------|----------------------|
|                                    | Measure | Lower<br>Threshold | Upper<br>Threshold | Actual | Estimated Bonus (All Terminals) | Estimated Bonus (All Terminals) | Number of<br>Bonuses |
| Departure lounge seat availability | MAA     | 4.10               | 4.50               | 4.33   | £ -                             | £ -                             | 0                    |
| Cleanliness                        | MAA     | 4.20               | 4.50               | 4.29   | £ -                             | £ -                             | 0                    |
| Wayfinding                         | MAA     | 4.20               | 4.50               | 4.31   | £ -                             | £ -                             | 0                    |
| Flight information                 | MAA     | 4.40               | 4.70               | 4.43   | £ -                             | £ -                             | 0                    |
| -                                  |         |                    |                    |        | £ -                             | £ -                             | 0                    |