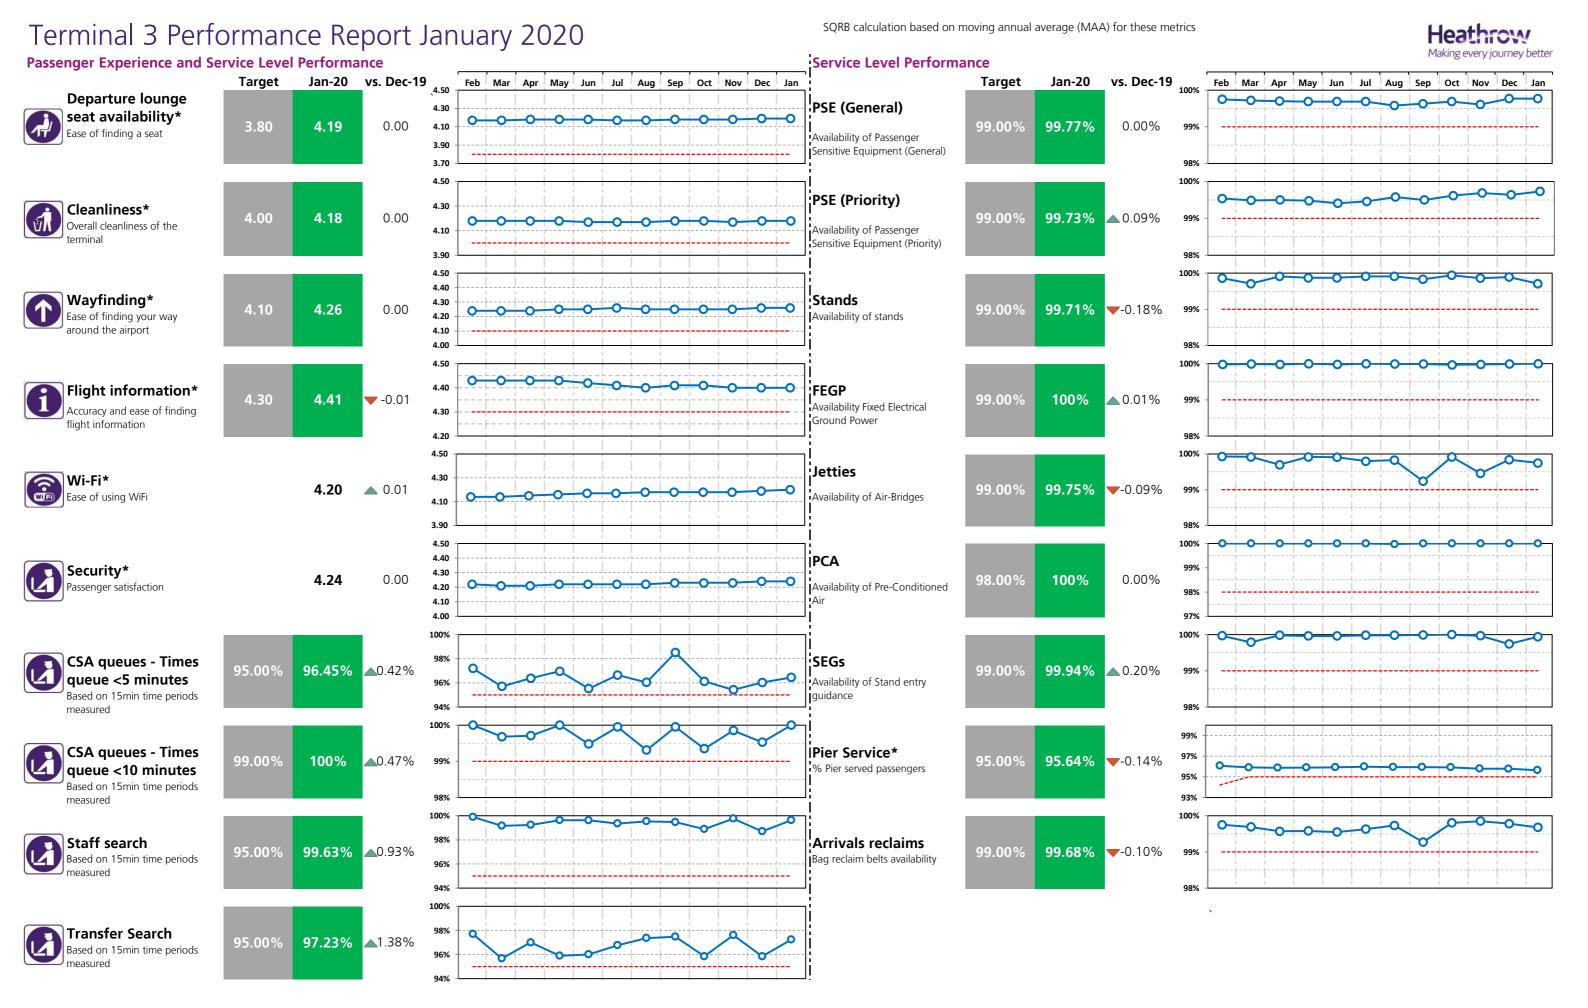

# Terminal 3 Performance Report January 2020

## Financial Report - Bonus and Rebates

Rebates:

|                                    |                    | Jan - 2020    |      | Year         | te   |                    |
|------------------------------------|--------------------|---------------|------|--------------|------|--------------------|
|                                    | Target<br>Achieved | Estimated Rel | oate | Estimated Re | bate | Number of failures |
| Departure lounge seat availability |                    | £             | -    | £            | -    | 0                  |
| Cleanliness                        |                    | £             | -    | £            | -    | 0                  |
| Wayfinding                         |                    | £             | -    | £            | -    | 0                  |
| Flight information                 |                    | £             | -    | £            | -    | 0                  |
| CSA queues - Both                  |                    | £             | -    | £            | -    | 0                  |
| Staff search                       |                    | £             | -    | £            | -    | 0                  |
| Transfer search                    |                    | £             | -    | £            | -    | 0                  |
| PSE (General)                      |                    | £             | -    | £            | -    | 0                  |
| PSE (Priority)                     |                    | £             | -    | £            | -    | 0                  |
| Stands                             |                    | £             | -    | £            | -    | 0                  |
| FEGP                               |                    | £             | -    | £            | -    | 0                  |
| Jetties                            |                    | £             | -    | £            | -    | 0                  |
| PCA                                |                    | £             | -    | £            | -    | 0                  |
| SEGS                               |                    | £             | -    | £            | -    | 0                  |
| Pier Service                       |                    | £             | -    | £            | -    | 0                  |
| Arrivals reclaims                  |                    | £             | -    | £            | -    | 0                  |
|                                    |                    | £             | -    | £            | -    | 0                  |

**Bonuses:** 

|                                       |          |                     |       |                     | Jan - 2020                  | Year-to-Da                  | ite       |                  |  |                |  |            |       |
|---------------------------------------|----------|---------------------|-------|---------------------|-----------------------------|-----------------------------|-----------|------------------|--|----------------|--|------------|-------|
|                                       | Lov      | wer                 | Upper | Actual              | <b>Estimated Bonus (All</b> | <b>Estimated Bonus (All</b> | Number of |                  |  |                |  |            |       |
| Meas                                  | ure Thre | Threshold Threshold |       | Threshold Threshold |                             | Threshold Threshold         |           | Threshold Thresh |  | hold Threshold |  | Terminals) | Bonus |
| Departure lounge seat availability MA | A 4.     | .10                 | 4.50  | 4.19                | £ -                         | £ -                         | 0         |                  |  |                |  |            |       |
| Cleanliness MA                        | A 4.     | .20                 | 4.50  | 4.18                | £ -                         | £ -                         | 0         |                  |  |                |  |            |       |
| Wayfinding                            | A 4.     | .20                 | 4.50  | 4.26                | £ -                         | £ -                         | 0         |                  |  |                |  |            |       |
| Flight information MA                 | A 4.     | .40                 | 4.70  | 4.41                | £ -                         | £ -                         | 0         |                  |  |                |  |            |       |
|                                       |          |                     |       |                     | £ -                         | £ -                         | 0         |                  |  |                |  |            |       |