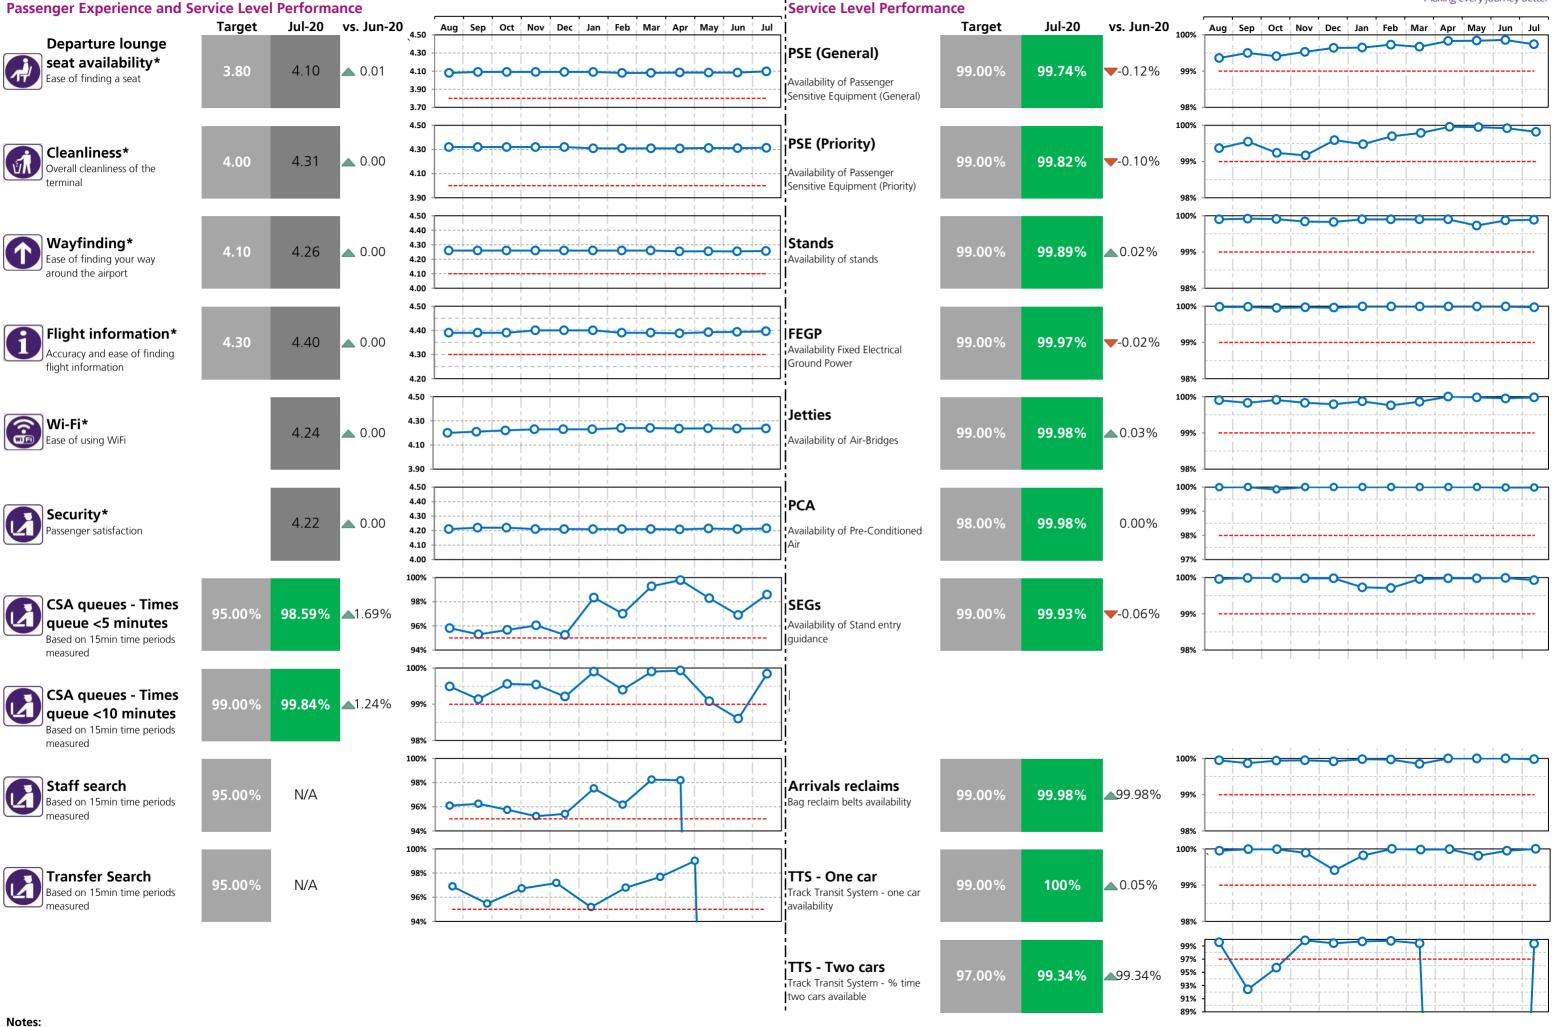

#### Passenger Experience and Service Level Performance

|                                                                               | T2     | Т3      | T4             | Т5     |           |
|-------------------------------------------------------------------------------|--------|---------|----------------|--------|-----------|
| Departure lounge seat availability* Ease of finding a seat                    | 4.35   | 4.22    | 4.33           | 4.10   |           |
| <b>Cleanliness*</b><br>Overall cleanliness of the terminal                    | 4.38   | 4.19    | 4.30           | 4.31   |           |
| Wayfinding*<br>Ease of finding your way around the airport                    | 4.32   | 4.26    | 4.31           | 4.26   |           |
| <b>Flight information*</b><br>Accuracy and ease of finding flight information | 4.41   | 4.43    | 4.41           | 4.40   |           |
| Wi-Fi*<br>Ease of using WiFi                                                  | 4.21   | 4.21    | 4.31           | 4.24   |           |
| Security*<br>Passenger satisfaction                                           | 4.29   | 4.26    | 4.27           | 4.22   |           |
| CSA queues - Times queue <5 minutes<br>Based on 15min time periods measured   | 90.18% | clo     | sed            | 98.59% |           |
| CSA queues - Times queue <10 minutes<br>Based on 15min time periods measured  | 99.35% | clo     | sed            | 99.84% |           |
| Staff search **<br>Based on 15min time periods measured                       |        | No meas | surement       |        |           |
| Transfer Search     Based on 15min time periods measured                      | 98.43% | 100%    | No measurement |        |           |
|                                                                               | СТА    | Cargo   | EastSide       | Т5     | SouthSide |
| Control Post Security Search                                                  | 99.32% | 98.63%  | 100%           | 99.11% | 95.38%    |

#### \*SQRB calculation is based on moving 8x month average for these metrics

#### Service Level Performance

PSE (General) Availability of Passenger Sensitive Equipment (General)

PSE (Priority) Availability of Passenger Sensitive Equipment (Priority)

Stands Availability of stands

FEGP Availability ofFixed Electrical Ground Power

Jetties Availability of Air-Bridges

PCA Availability of Pre-conditioned Air

#### SEGs

Pier Service % Pier served passengers

**Arrivals Reclaims** Bag reclaim belts availability

Aerodrome congestion

TTS - One car Track Transit System - one car availability

TTS - Two cars \*\*\* Track Transit System - % time two cars available