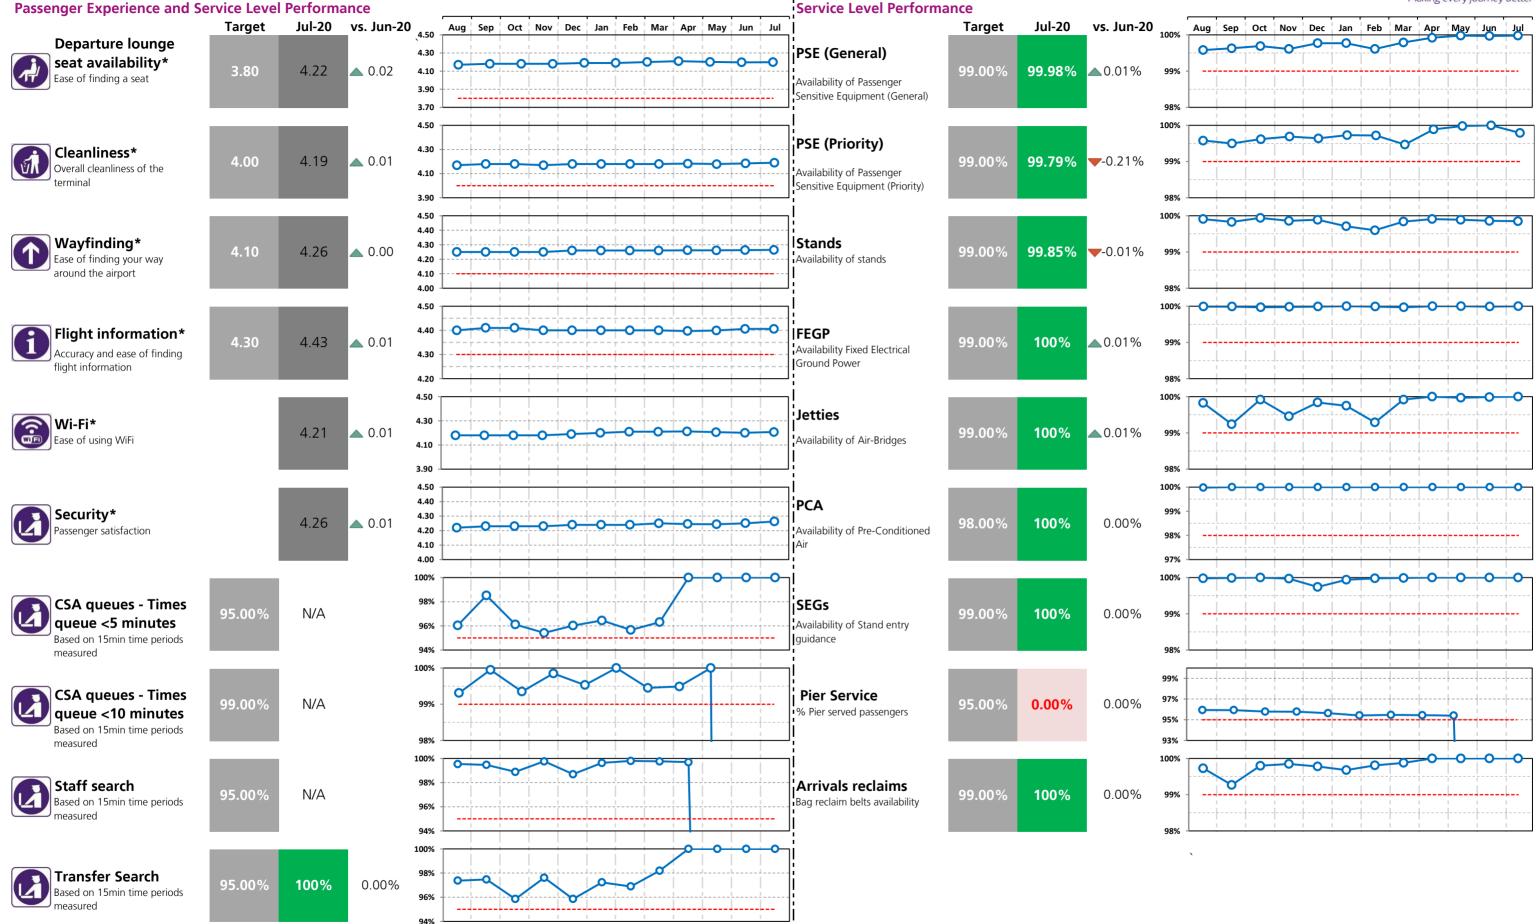

| T2     | Т3     | T4     | Т5     |
|--------|--------|--------|--------|
| 99.75% | 99.98% | 99.93% | 99.74% |
| 99.65% | 99.79% | 99.91% | 99.82% |
| 99.83% | 99.85% | 99.70% | 99.89% |
| 100%   | 100%   | 100%   | 99.97% |
| 99.95% | 100%   | 100%   | 99.98% |
| 100%   | 100%   |        | 99.98% |
| 99.99% | 100%   | 100%   | 99.93% |
| 99.91% |        |        | 100%   |
| 99.76% | 100%   | 100%   | 99.98% |

100%

99.34% 