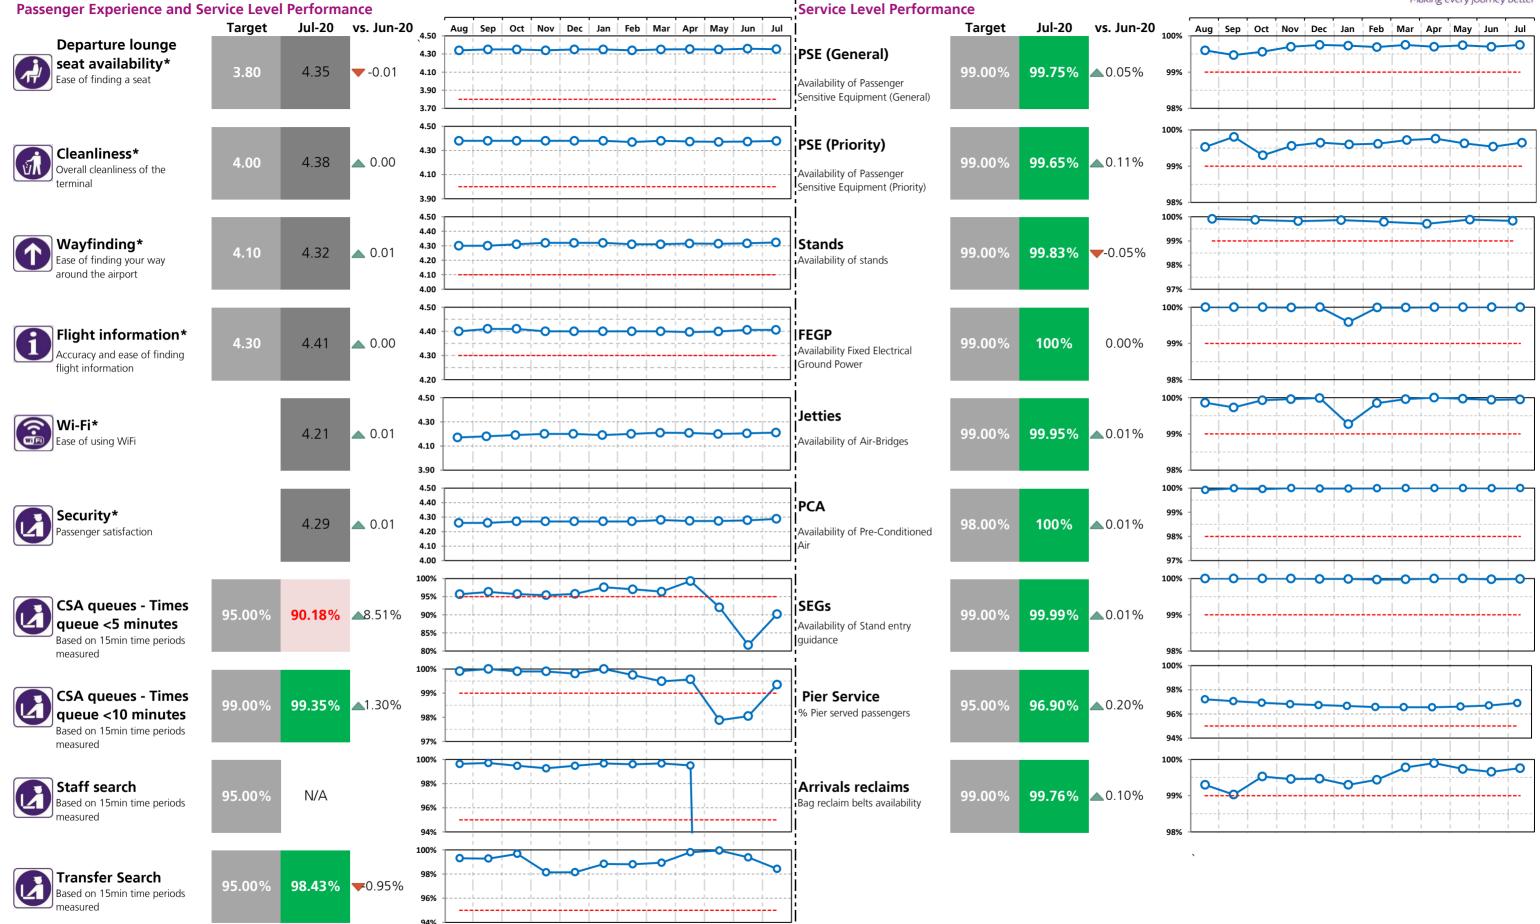

#### Passenger Experience and Service Level Performance

|                                                                               | T2     | Т3      | T4             | Т5     |           |
|-------------------------------------------------------------------------------|--------|---------|----------------|--------|-----------|
| Departure lounge seat availability* Ease of finding a seat                    | 4.35   | 4.22    | 4.33           | 4.10   |           |
| <b>Cleanliness*</b><br>Overall cleanliness of the terminal                    | 4.38   | 4.19    | 4.30           | 4.31   |           |
| Wayfinding*<br>Ease of finding your way around the airport                    | 4.32   | 4.26    | 4.31           | 4.26   |           |
| <b>Flight information*</b><br>Accuracy and ease of finding flight information | 4.41   | 4.43    | 4.41           | 4.40   |           |
| Wi-Fi*<br>Ease of using WiFi                                                  | 4.21   | 4.21    | 4.31           | 4.24   |           |
| Security*<br>Passenger satisfaction                                           | 4.29   | 4.26    | 4.27           | 4.22   |           |
| CSA queues - Times queue <5 minutes<br>Based on 15min time periods measured   | 90.18% | clo     | sed            | 98.59% |           |
| CSA queues - Times queue <10 minutes<br>Based on 15min time periods measured  | 99.35% | clo     | sed            | 99.84% |           |
| Staff search **<br>Based on 15min time periods measured                       |        | No meas | surement       |        |           |
| Transfer Search     Based on 15min time periods measured                      | 98.43% | 100%    | No measurement |        |           |
|                                                                               | СТА    | Cargo   | EastSide       | Т5     | SouthSide |
| Control Post Security Search                                                  | 99.32% | 98.63%  | 100%           | 99.11% | 95.38%    |

#### \*SQRB calculation is based on moving 8x month average for these metrics

#### Service Level Performance

PSE (General) Availability of Passenger Sensitive Equipment (General)

PSE (Priority) Availability of Passenger Sensitive Equipment (Priority)

Stands Availability of stands

FEGP Availability ofFixed Electrical Ground Power

Jetties Availability of Air-Bridges

PCA Availability of Pre-conditioned Air

#### SEGs

Pier Service % Pier served passengers

**Arrivals Reclaims** Bag reclaim belts availability

Aerodrome congestion

TTS - One car Track Transit System - one car availability

TTS - Two cars \*\*\* Track Transit System - % time two cars available