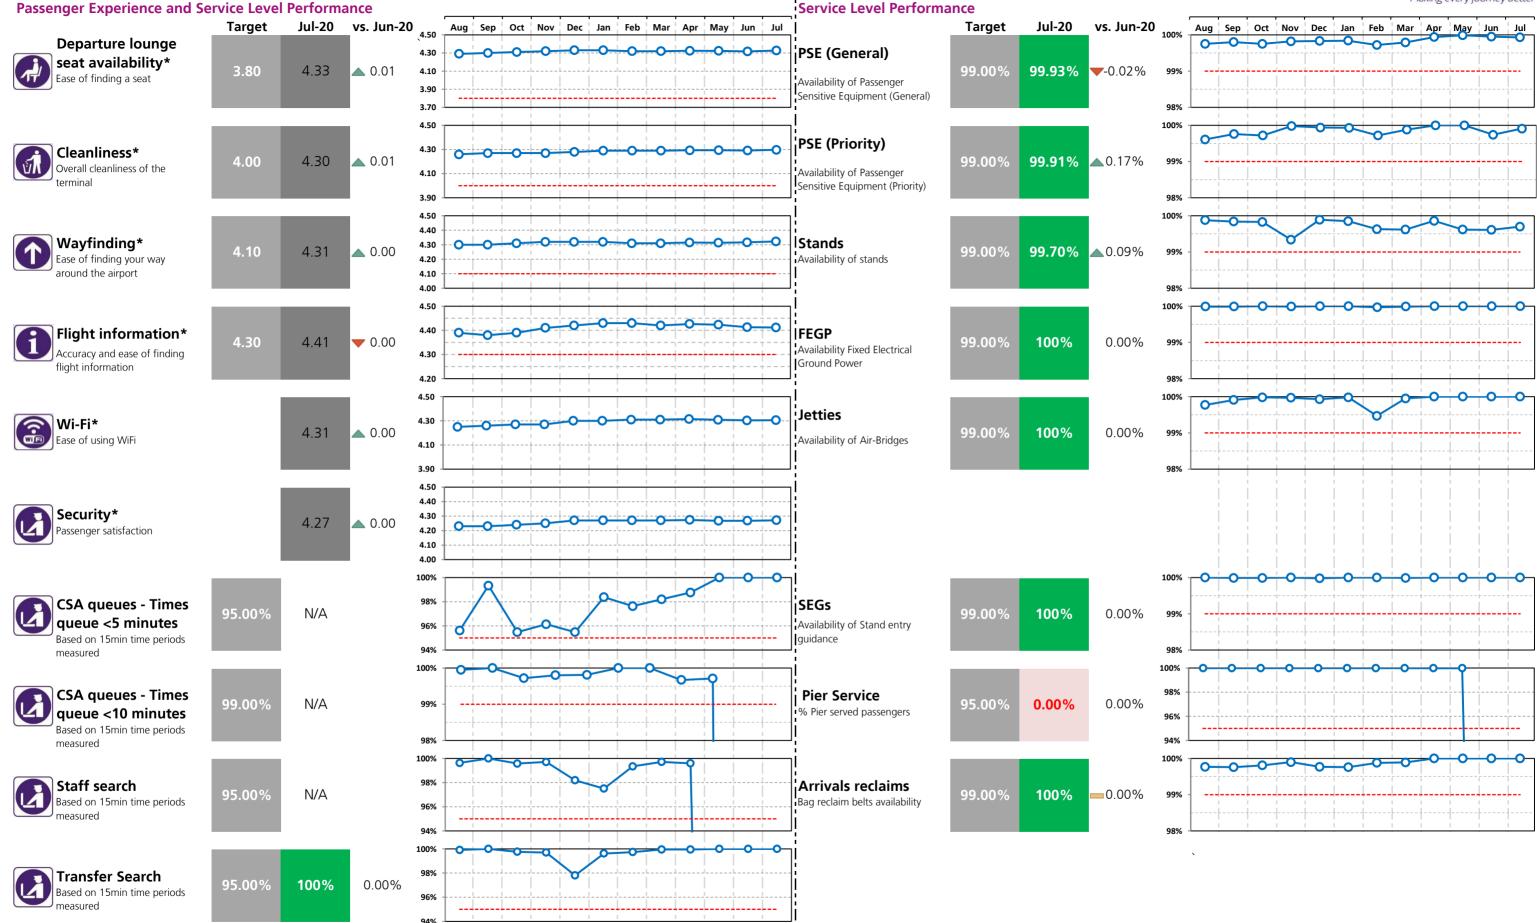

#### Passenger Experience and Service Level Performance

|                                                                               | T2     | Т3      | T4             | Т5     |           |
|-------------------------------------------------------------------------------|--------|---------|----------------|--------|-----------|
| Departure lounge seat availability* Ease of finding a seat                    | 4.35   | 4.22    | 4.33           | 4.10   |           |
| <b>Cleanliness*</b><br>Overall cleanliness of the terminal                    | 4.38   | 4.19    | 4.30           | 4.31   |           |
| Wayfinding*<br>Ease of finding your way around the airport                    | 4.32   | 4.26    | 4.31           | 4.26   |           |
| <b>Flight information*</b><br>Accuracy and ease of finding flight information | 4.41   | 4.43    | 4.41           | 4.40   |           |
| Wi-Fi*<br>Ease of using WiFi                                                  | 4.21   | 4.21    | 4.31           | 4.24   |           |
| Security*<br>Passenger satisfaction                                           | 4.29   | 4.26    | 4.27           | 4.22   |           |
| CSA queues - Times queue <5 minutes<br>Based on 15min time periods measured   | 90.18% | clo     | sed            | 98.59% |           |
| CSA queues - Times queue <10 minutes<br>Based on 15min time periods measured  | 99.35% | clo     | sed            | 99.84% |           |
| Staff search **<br>Based on 15min time periods measured                       |        | No meas | surement       |        |           |
| Transfer Search     Based on 15min time periods measured                      | 98.43% | 100%    | No measurement |        |           |
|                                                                               | СТА    | Cargo   | EastSide       | Т5     | SouthSide |
| Control Post Security Search                                                  | 99.32% | 98.63%  | 100%           | 99.11% | 95.38%    |

#### \*SQRB calculation is based on moving 8x month average for these metrics

#### Service Level Performance

PSE (General) Availability of Passenger Sensitive Equipment (General)

PSE (Priority) Availability of Passenger Sensitive Equipment (Priority)

Stands Availability of stands

FEGP Availability ofFixed Electrical Ground Power

Jetties Availability of Air-Bridges

PCA Availability of Pre-conditioned Air

#### SEGs

Pier Service % Pier served passengers

**Arrivals Reclaims** Bag reclaim belts availability

Aerodrome congestion

TTS - One car Track Transit System - one car availability

TTS - Two cars \*\*\* Track Transit System - % time two cars available