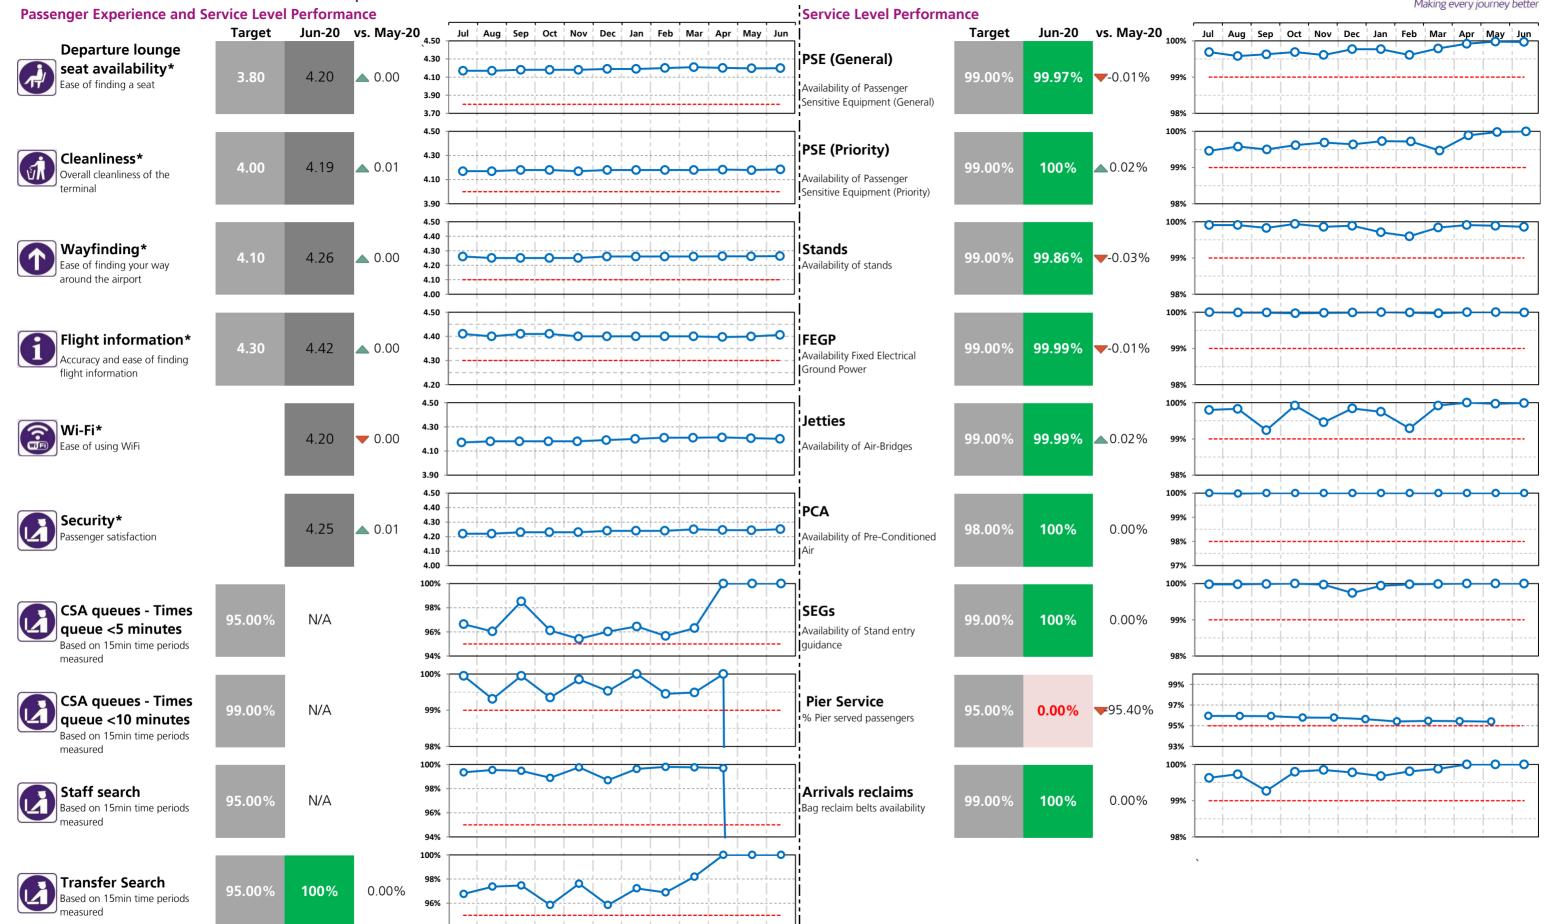

# Terminal 3 Performance Report June 2020

# Financial Report - Bonus and Rebates

Rebates:

|                                    |                    | Jun - 2020  |       |         | ite       |                    |
|------------------------------------|--------------------|-------------|-------|---------|-----------|--------------------|
|                                    | Target<br>Achieved | Estimated R | ebate | Estimat | ed Rebate | Number of failures |
| Departure lounge seat availability |                    | £           | -     | £       | -         | 0                  |
| Cleanliness                        |                    | £           | -     | £       | -         | 0                  |
| Wayfinding                         |                    | £           | -     | £       | -         | 0                  |
| Flight information                 |                    | £           | -     | £       | -         | 0                  |
| CSA queues - Both                  |                    | £           | -     | £       | -         | 0                  |
| Staff search                       |                    | £           | -     | £       | -         | 0                  |
| Transfer search                    | <b>⊘</b>           | £           | -     | £       | -         | 0                  |
| PSE (General)                      |                    | £           | -     | £       | -         | 0                  |
| PSE (Priority)                     | <b>②</b>           | £           | -     | £       | -         | 0                  |
| Stands                             |                    | £           | -     | £       | -         | 0                  |
| FEGP                               | <b>②</b>           | £           | -     | £       | -         | 0                  |
| Jetties                            |                    | £           | -     | £       | -         | 0                  |
| PCA                                | <b>Ø</b>           | £           | -     | £       | -         | 0                  |
| SEGS                               |                    | £           | -     | £       | -         | 0                  |
| Pier Service                       | <b>Ø</b>           | £           | -     | £       | -         | 0                  |
| Arrivals reclaims                  |                    | £           | -     | £       | -         | 0                  |
|                                    |                    | £           | -     | £       | -         | 0                  |

Bonuses:

|                                    |         |           |           |        | Jun - 2020         |           | Year-to-Date |                |           |
|------------------------------------|---------|-----------|-----------|--------|--------------------|-----------|--------------|----------------|-----------|
|                                    |         | Lower     | Upper     | Actual | <b>Estimated B</b> | onus (All | Estima       | ted Bonus (All | Number of |
|                                    | Measure | Threshold | Threshold | Actual | Terminals)         |           | Terminals)   |                | Bonus     |
| Departure lounge seat availability | MAA     | 4.10      | 4.50      | 4.20   | £                  | -         | £            | -              | 0         |
| Cleanliness                        | MAA     | 4.20      | 4.50      | 4.19   | £                  | -         | £            | -              | 0         |
| Wayfinding                         | MAA     | 4.20      | 4.50      | 4.26   | £                  | -         | £            | 226,624        | 2         |
| Flight information                 | MAA     | 4.40      | 4.70      | 4.42   | £                  | -         | £            | -              | 0         |
|                                    |         |           |           |        | £                  | -         | £            | 226,624        | 2         |