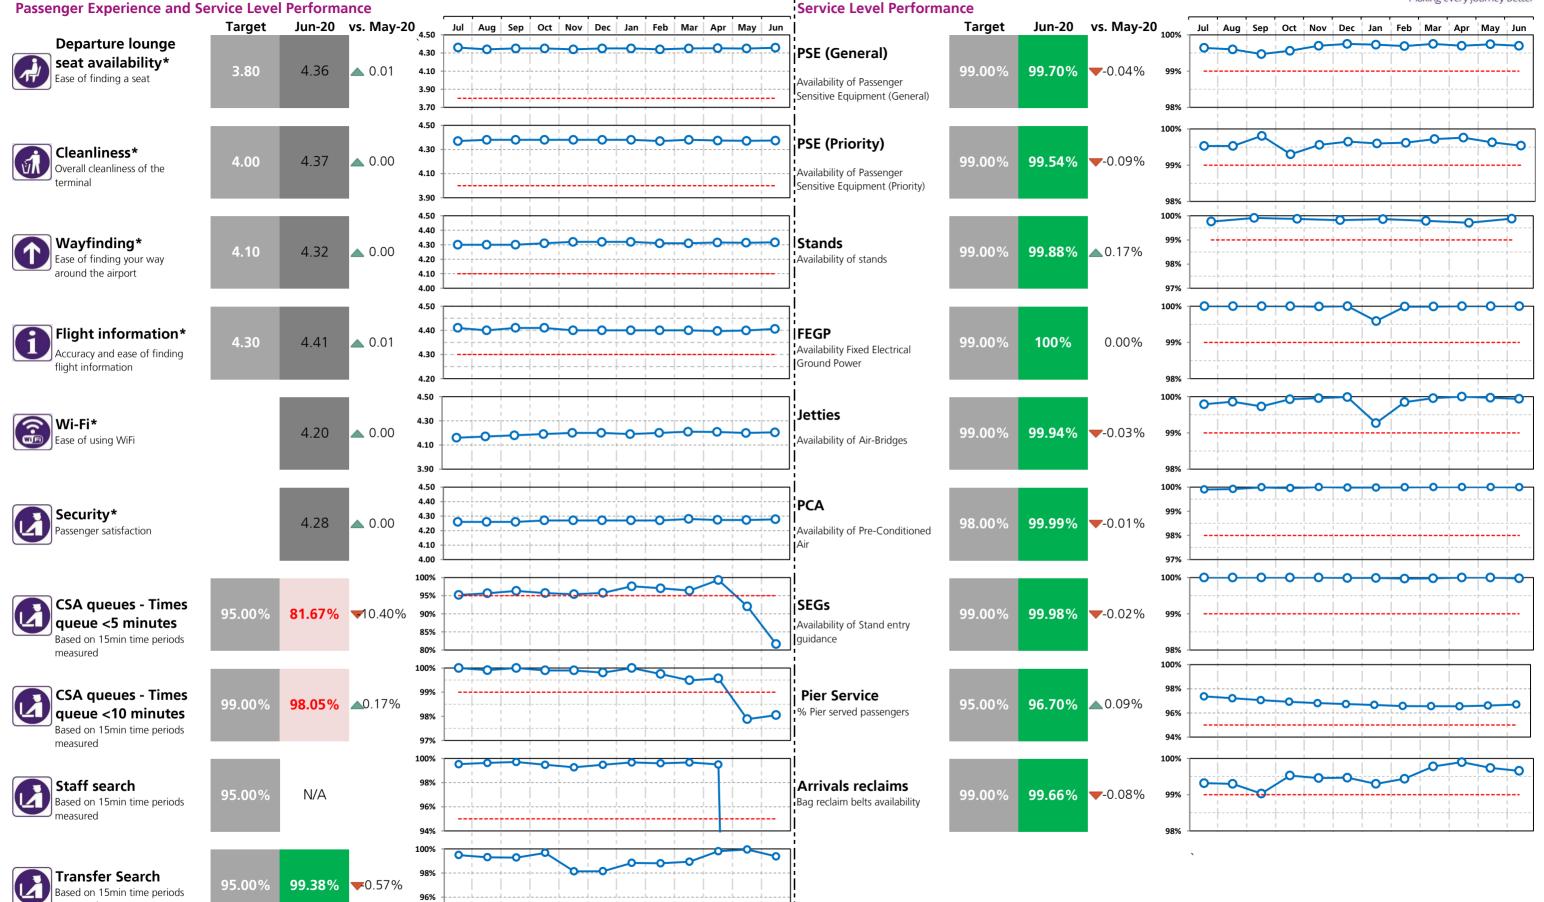

### Heathrow Performance Report June 2020

\*SQRB calculation is based on moving 9x month average for these metrics

Heathrow
Making every journey bet

| Passenger Experience and Service Level                                  |                | Julie 2   | .020     |         |           |
|-------------------------------------------------------------------------|----------------|-----------|----------|---------|-----------|
|                                                                         | T2             | Т3        | T4       | T5      |           |
| Departure lounge seat availability Ease of finding a seat               | <b>y*</b> 4.36 | 4.20      | 4.32     | 4.08    |           |
| Cleanliness* Overall cleanliness of the terminal                        | 4.37           | 4.19      | 4.29     | 4.31    |           |
| Wayfinding*  Ease of finding your way around the airport                | 4.32           | 4.26      | 4.31     | 4.25    |           |
| Flight information* Accuracy and ease of finding flight information     | 4.41           | 4.42      | 4.41     | 4.39    |           |
| Wi-Fi* Ease of using WiFi                                               | 4.20           | 4.20      | 4.30     | 4.24    |           |
| Security* Passenger satisfaction                                        | 4.28           | 4.25      | 4.27     | 4.21    |           |
| CSA queues - Times queue <5 min<br>Based on 15min time periods measured | nutes 81.67%   | clo       | sed      | 96.90%  |           |
| CSA queues - Times queue <10 mi<br>Based on 15min time periods measured | 98.05%         | clo       | sed      | 98.60%  |           |
| Staff search ** Based on 15min time periods measured                    |                | No mea    | surement |         |           |
| Transfer Search  Based on 15min time periods measured                   | 99.38%         | 100% 100% |          | No meas | surement  |
|                                                                         | СТА            | Cargo     | EastSide | Т5      | SouthSide |

96.43%

| Service | Level | Performance |
|---------|-------|-------------|
|         |       |             |

|                                                                         | T2     | Т3     | T4     | T5     |
|-------------------------------------------------------------------------|--------|--------|--------|--------|
| PSE (General) Availability of Passenger Sensitive Equipment (General)   | 99.70% | 99.97% | 99.95% | 99.86% |
| PSE (Priority) Availability of Passenger Sensitive Equipment (Priority) | 99.54% | 100%   | 99.74% | 99.92% |
| Stands Availability of stands                                           | 99.88% | 99.86% | 99.61% | 99.87% |
| FEGP Availability ofFixed Electrical Ground Power                       | 100%   | 99.99% | 100%   | 99.99% |
| Jetties<br>Availability of Air-Bridges                                  | 99.94% | 99.99% | 100%   | 99.95% |
| PCA Availability of Pre-conditioned Air                                 | 99.99% | 100%   |        | 99.98% |
| SEGs                                                                    | 99.98% | 100%   | 100%   | 99.99% |
| Pier Service % Pier served passengers                                   | 99.91% |        |        | 100%   |