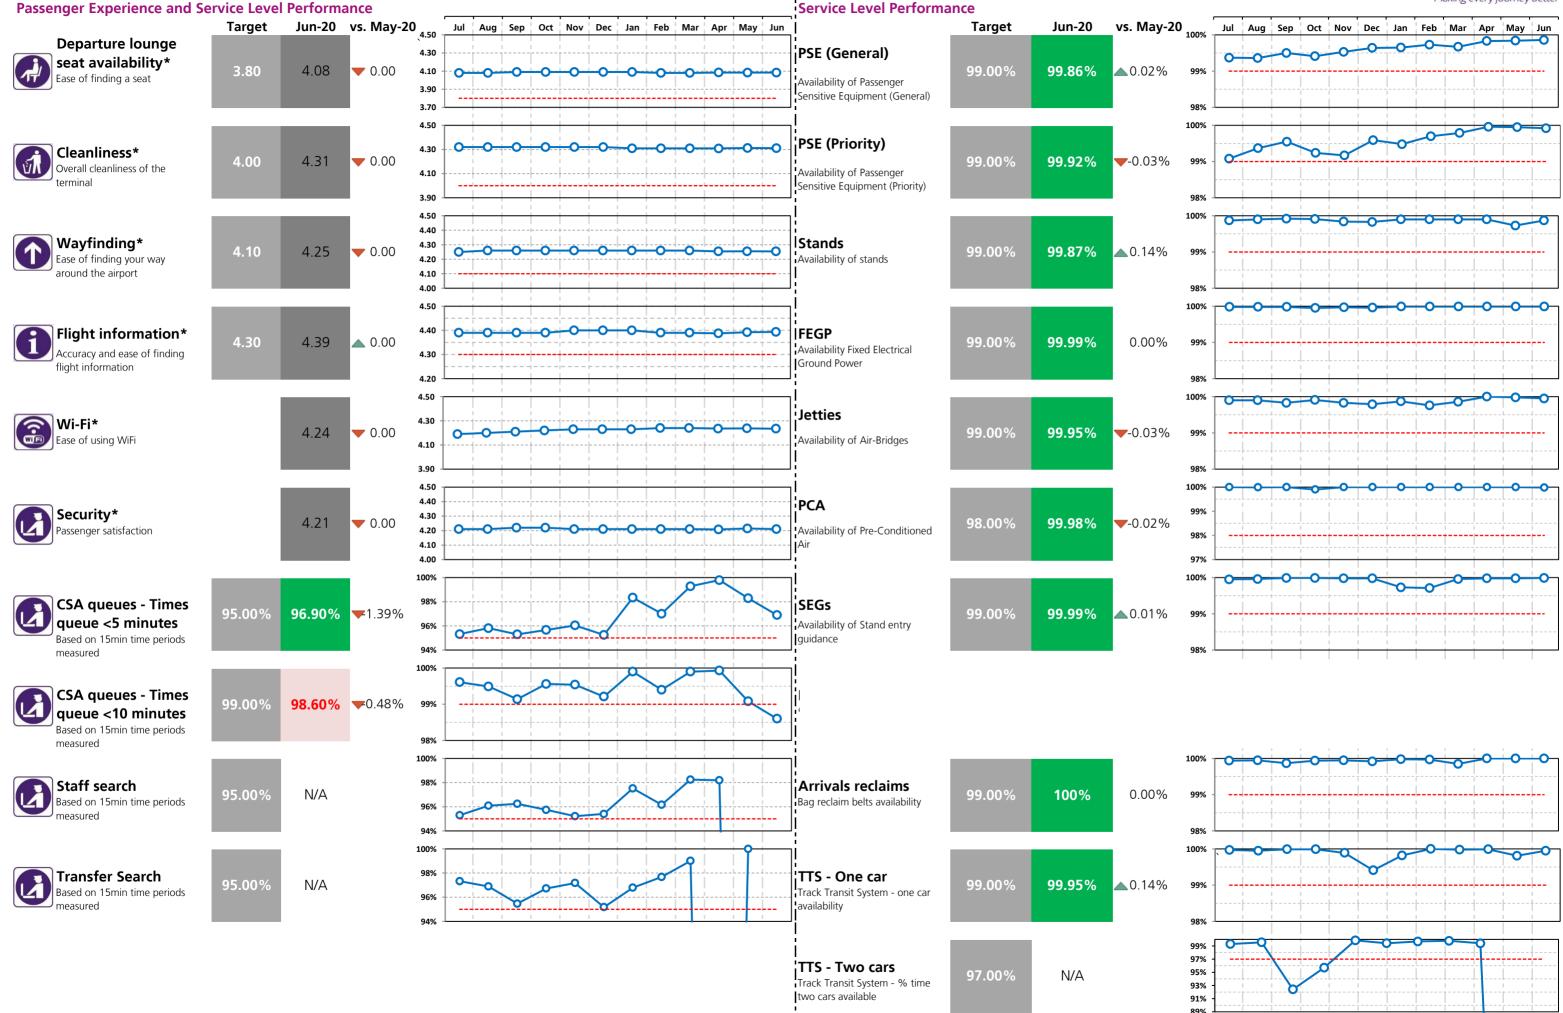

# Terminal 5 Performance Report June 2020

### Financial Report - Bonus and Rebates

Rebates:

|                                    | Jun - 2020         |               |      | Year-         | te  |                    |
|------------------------------------|--------------------|---------------|------|---------------|-----|--------------------|
|                                    | Target<br>Achieved | Estimated Rel | bate | Estimated Reb | ate | Number of failures |
| Departure lounge seat availability |                    | £             | -    | £             | -   | 0                  |
| Cleanliness                        |                    | £             | -    | £             | -   | 0                  |
| Wayfinding                         |                    | £             | -    | £             | -   | 0                  |
| Flight information                 |                    | £             | -    | £             | -   | 0                  |
| CSA queues - Both                  | X                  | £             | -    | £             | -   | 0                  |
| Staff search                       |                    | £             | -    | £             | -   | 0                  |
| Transfer search                    |                    | £             | -    | £             | -   | 0                  |
| PSE (General)                      |                    | £             | -    | £             | -   | 0                  |
| PSE (Priority)                     |                    | £             | -    | £             | -   | 0                  |
| Stands                             |                    | £             | -    | £             | -   | 0                  |
| FEGP                               |                    | £             | -    | £             | -   | 0                  |
| Jetties                            |                    | £             | -    | £             | -   | 0                  |
| PCA                                |                    | £             | -    | £             | -   | 0                  |
| SEGs                               |                    | £             | -    | £             | -   | 0                  |
| Pier Service                       |                    |               |      |               |     |                    |
| Arrivals reclaims                  |                    | £             | -    | £             | -   | 0                  |
| TTS - % Both                       |                    | £             | -    | £             | -   | 0                  |
|                                    |                    | £             | -    | £             | -   | 0                  |

**Bonuses:** 

|                                    |         |                    |                    |        | Jun - 20                        | un - 2020 |                                      | Year-to-Da | te              |
|------------------------------------|---------|--------------------|--------------------|--------|---------------------------------|-----------|--------------------------------------|------------|-----------------|
|                                    |         | Lower<br>Threshold | Upper<br>Threshold | Actual | Estimated Bonus (All Terminals) |           | l Estimated Bonus (All<br>Terminals) |            | Number of Bonus |
|                                    | Measure |                    |                    |        |                                 |           |                                      |            |                 |
| Departure lounge seat availability | MAA     | 4.10               | 4.50               | 4.08   | £                               | -         | £                                    | -          | 0               |
| Cleanliness                        | MAA     | 4.20               | 4.50               | 4.31   | £                               | -         | £                                    | -          | 0               |
| Wayfinding                         | MAA     | 4.20               | 4.50               | 4.25   | £                               | -         | £                                    | 226,624    | 2               |
| Flight information                 | MAA     | 4.40               | 4.70               | 4.39   | £                               | -         | £                                    | -          | 0               |
|                                    |         |                    |                    |        | £                               | -         | £                                    | 226,624    | 2               |