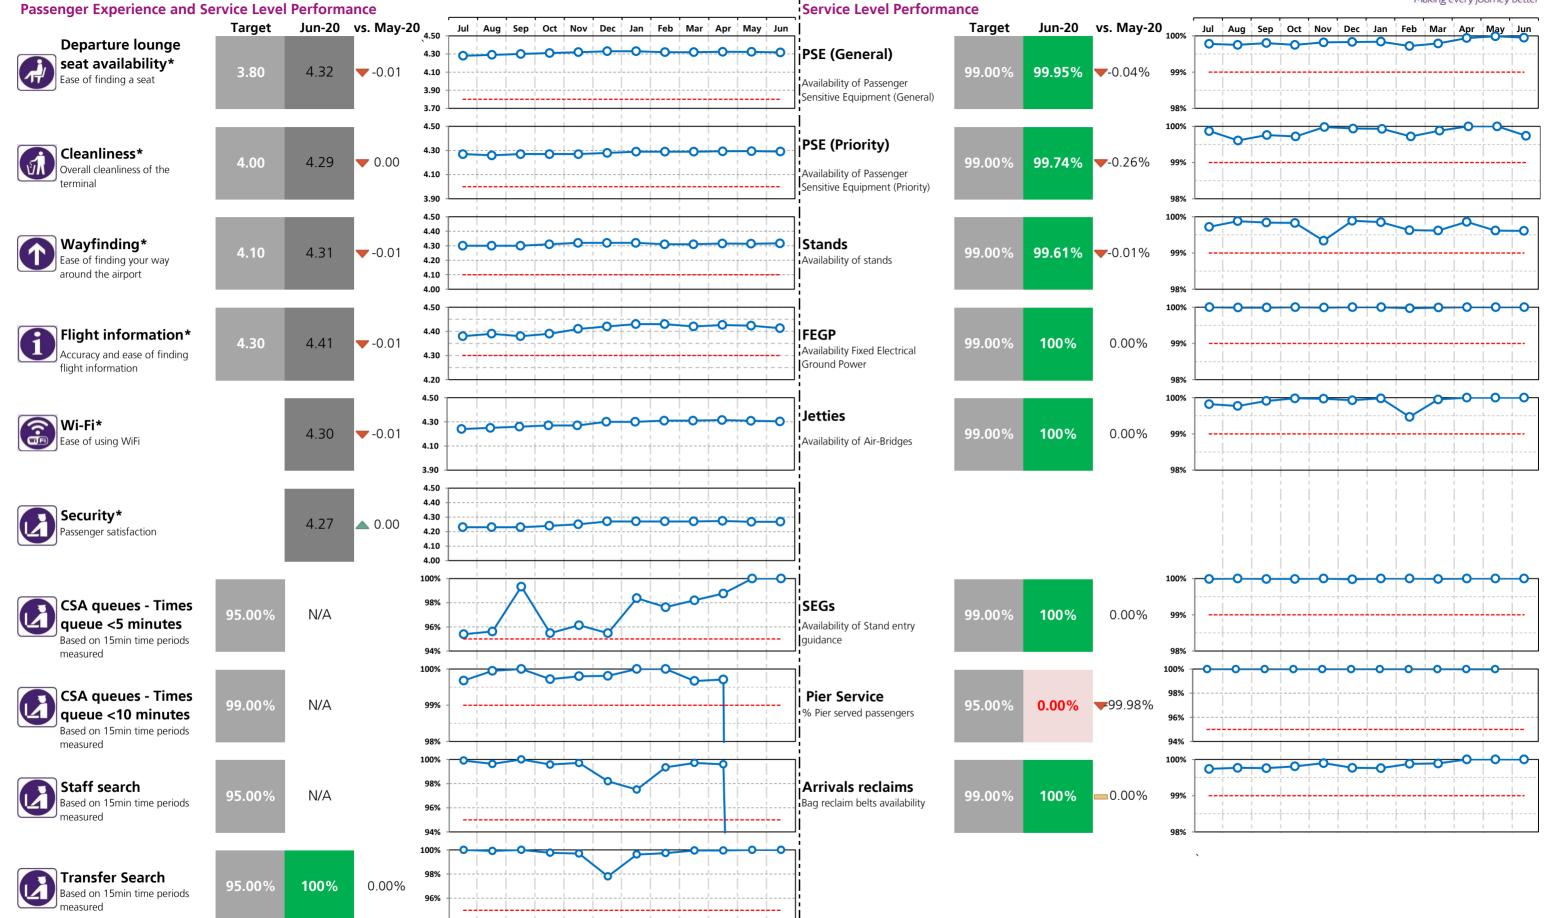

# Terminal 4 Performance Report June 2020

# Financial Report - Bonus and Rebates

Rebates:

|                                    |                    | Jun - 2020   |      | Year-        | te   |                    |
|------------------------------------|--------------------|--------------|------|--------------|------|--------------------|
|                                    | Target<br>Achieved | Estimated Re | bate | Estimated Re | bate | Number of failures |
| Departure lounge seat availability |                    | £            | -    | £            | -    | 0                  |
| Cleanliness                        |                    | £            | -    | £            | -    | 0                  |
| Wayfinding                         |                    | £            | -    | £            | -    | 0                  |
| Flight information                 |                    | £            | -    | £            | -    | 0                  |
| CSA queues - Both                  |                    | £            | -    | £            | -    | 0                  |
| Staff search                       |                    | £            | -    | £            | -    | 0                  |
| Transfer search                    |                    | £            | -    | £            | -    | 0                  |
| PSE (General)                      |                    | £            | -    | £            | -    | 0                  |
| PSE (Priority)                     |                    | £            | -    | £            | -    | 0                  |
| Stands                             |                    | £            | -    | £            | -    | 0                  |
| FEGP                               |                    | £            | -    | £            | -    | 0                  |
| Jetties                            |                    | £            | -    | £            | -    | 0                  |
| PCA                                |                    | £            | -    | £            | -    | 0                  |
| SEGs                               |                    | £            | -    | £            | -    | 0                  |
| Pier Service                       |                    | £            | -    | £            | -    | 0                  |
| Arrivals reclaims                  |                    | £            | -    | £            | -    | 0                  |
|                                    |                    | £            | -    | £            | -    | 0                  |

**Bonuses:** 

|                                    |         |                    |                    |        | Jun - 20                        | 20 |   | ite     |                      |
|------------------------------------|---------|--------------------|--------------------|--------|---------------------------------|----|---|---------|----------------------|
|                                    | Measure | Lower<br>Threshold | Upper<br>Threshold | Actual | Estimated Bonus (All Terminals) |    |   |         | Number of<br>Bonuses |
| Departure lounge seat availability | MAA     | 4.10               | 4.50               | 4.32   | £                               | -  | £ | -       | 0                    |
| Cleanliness                        | MAA     | 4.20               | 4.50               | 4.29   | £                               | -  | £ | -       | 0                    |
| Wayfinding                         | MAA     | 4.20               | 4.50               | 4.31   | £                               | -  | £ | 226,624 | 2                    |
| Flight information                 | MAA     | 4.40               | 4.70               | 4.41   | £                               | -  | £ | -       | 0                    |
| ·                                  |         |                    |                    |        | £                               | -  | £ | 226,624 | 2                    |