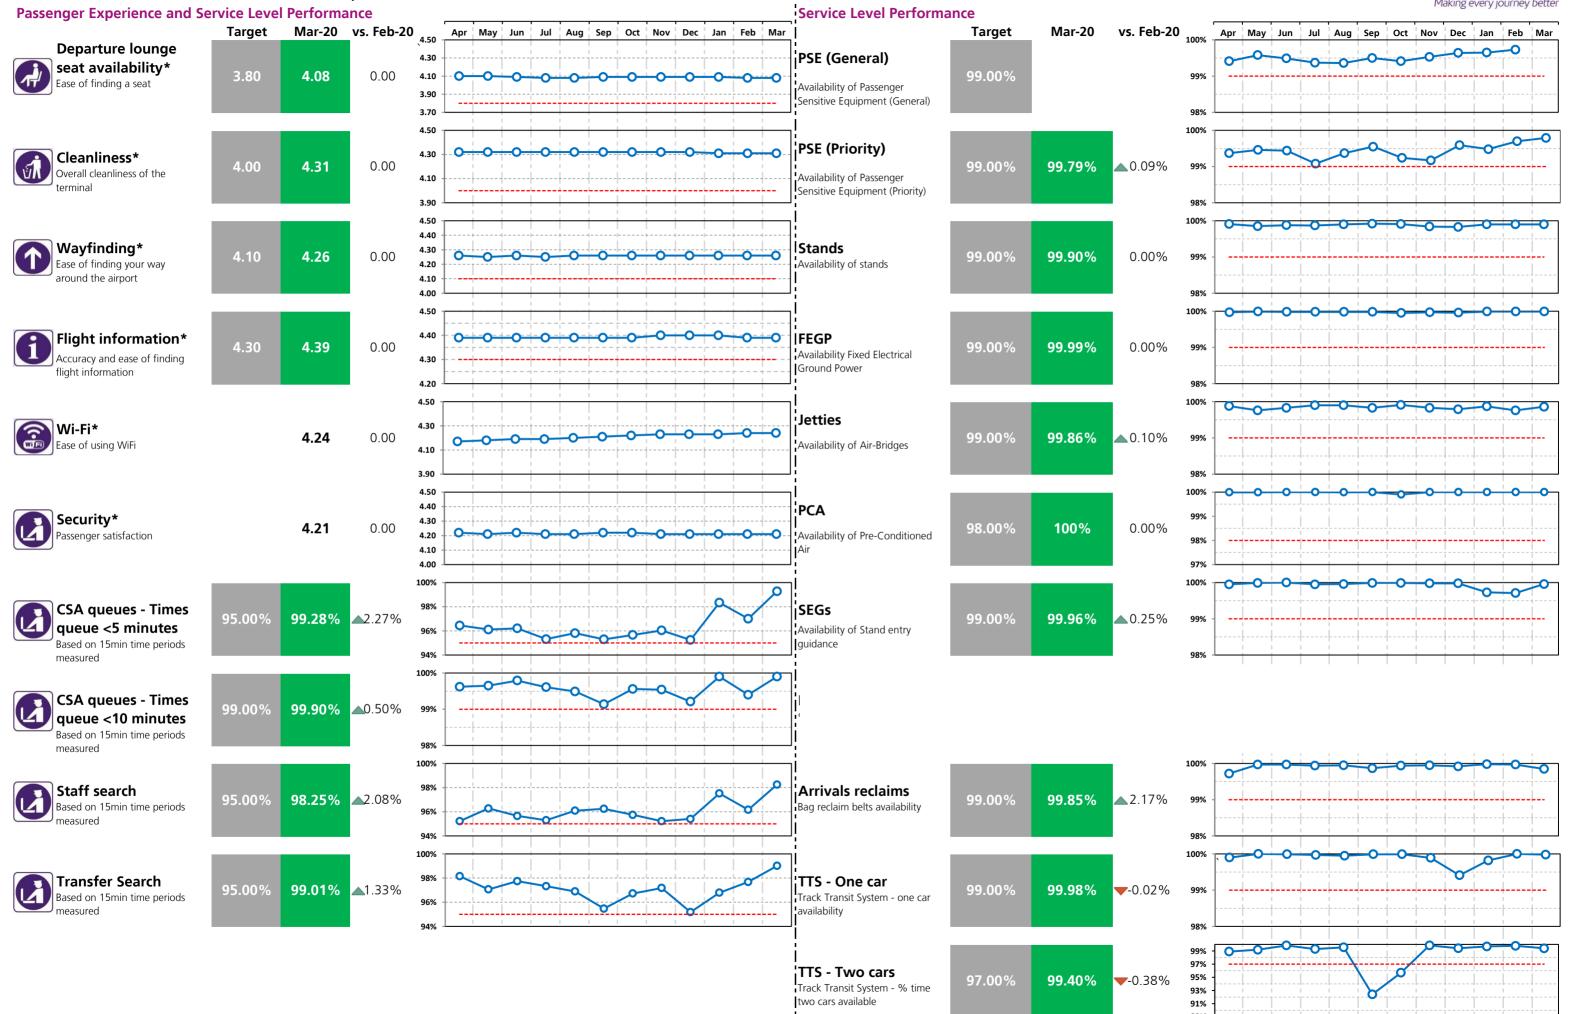

## Heathrow Performance Report March 2020

| T2 T3 T4 T5                                                                                                                                                                                                                                                                                                                                                                                                                                                                                                                                                                                                                                                                                                                                                                                                                                                                                                                                                                                                                                                                                                                                                                                                                                                                                                                                                                                                                                                                                                                                                                                                                                                                                                                                                                                                                                                                                                                                                                                                                                                                                                                    | Passenger Experience and Service Level Perfor |        | viai ci | 2020     |        |          |
|--------------------------------------------------------------------------------------------------------------------------------------------------------------------------------------------------------------------------------------------------------------------------------------------------------------------------------------------------------------------------------------------------------------------------------------------------------------------------------------------------------------------------------------------------------------------------------------------------------------------------------------------------------------------------------------------------------------------------------------------------------------------------------------------------------------------------------------------------------------------------------------------------------------------------------------------------------------------------------------------------------------------------------------------------------------------------------------------------------------------------------------------------------------------------------------------------------------------------------------------------------------------------------------------------------------------------------------------------------------------------------------------------------------------------------------------------------------------------------------------------------------------------------------------------------------------------------------------------------------------------------------------------------------------------------------------------------------------------------------------------------------------------------------------------------------------------------------------------------------------------------------------------------------------------------------------------------------------------------------------------------------------------------------------------------------------------------------------------------------------------------|-----------------------------------------------|--------|---------|----------|--------|----------|
| Ease of finding a seat   4.35   4.21   4.32   4.08                                                                                                                                                                                                                                                                                                                                                                                                                                                                                                                                                                                                                                                                                                                                                                                                                                                                                                                                                                                                                                                                                                                                                                                                                                                                                                                                                                                                                                                                                                                                                                                                                                                                                                                                                                                                                                                                                                                                                                                                                                                                             | rassenger experience and service level renor  |        | Т3      | T4       | T5     |          |
| Wi-Fi* Ease of finding Wifi       4.31       4.26       4.31       4.26         Wi-Fi* Ease of using WiFi       4.21       4.21       4.31       4.24         Wi-Fi* Ease of using WiFi       4.21       4.21       4.31       4.24         CSA queues - Times queue <5 minutes Based on 15min time periods measured                                                                                                                                                                                                                                                                                                                                                                                                                                                                                                                                                                                                                                                                                                                                                                                                                                                                                                                                                                                                                                                                                                                                                                                                                                                                                                                                                                                                                                                                                                                                                                                                                                                                                                                                                                                                           |                                               | 4.35   | 4.21    | 4.32     | 4.08   |          |
| Ease of finding your way around the airport                                                                                                                                                                                                                                                                                                                                                                                                                                                                                                                                                                                                                                                                                                                                                                                                                                                                                                                                                                                                                                                                                                                                                                                                                                                                                                                                                                                                                                                                                                                                                                                                                                                                                                                                                                                                                                                                                                                                                                                                                                                                                    |                                               | 4.38   | 4.18    | 4.29     | 4.31   |          |
| Accuracy and ease of finding flight information  Wi-Fi* Ease of using WiFi  A.21  A. |                                               | 4.31   | 4.26    | 4.31     | 4.26   |          |
| Ease of using WiFi   4.21   4.31   4.24     Security*                                                                                                                                                                                                                                                                                                                                                                                                                                                                                                                                                                                                                                                                                                                                                                                                                                                                                                                                                                                                                                                                                                                                                                                                                                                                                                                                                                                                                                                                                                                                                                                                                                                                                                                                                                                                                                                                                                                                                                                                                                                                          |                                               | 4.40   | 4.42    | 4.42     | 4.39   |          |
| CSA queues - Times queue <5 minutes   Based on 15min time periods measured   Passenger satisfaction   Passenger satisfa   |                                               | 4.21   | 4.21    | 4.31     | 4.24   |          |
| Based on 15min time periods measured   96.40%   96.31%   98.20%   99.28%     CSA queues - Times queue <10 minutes   99.49%   99.49%   99.67%   99.90%     Staff search   8ased on 15min time periods measured   99.67%   99.72%   98.25%     Transfer Search   8ased on 15min time periods measured   98.94%   98.20%   99.95%   99.01%                                                                                                                                                                                                                                                                                                                                                                                                                                                                                                                                                                                                                                                                                                                                                                                                                                                                                                                                                                                                                                                                                                                                                                                                                                                                                                                                                                                                                                                                                                                                                                                                                                                                                                                                                                                        |                                               | 4.28   | 4.25    | 4.27     | 4.21   |          |
| Based on 15min time periods measured  Staff search Based on 15min time periods measured  99.49% 99.49% 99.67% 99.70%  99.72% 98.25%  Transfer Search Based on 15min time periods measured  98.94% 98.20% 99.95% 99.01%                                                                                                                                                                                                                                                                                                                                                                                                                                                                                                                                                                                                                                                                                                                                                                                                                                                                                                                                                                                                                                                                                                                                                                                                                                                                                                                                                                                                                                                                                                                                                                                                                                                                                                                                                                                                                                                                                                         |                                               | 96.40% | 96.31%  | 98.20%   | 99.28% |          |
| Based on 15min time periods measured  99.67% 99.76% 99.72% 98.25%  Transfer Search Based on 15min time periods measured  98.94% 98.20% 99.95% 99.01%                                                                                                                                                                                                                                                                                                                                                                                                                                                                                                                                                                                                                                                                                                                                                                                                                                                                                                                                                                                                                                                                                                                                                                                                                                                                                                                                                                                                                                                                                                                                                                                                                                                                                                                                                                                                                                                                                                                                                                           |                                               | 99.49% | 99.49%  | 99.67%   | 99.90% |          |
| Based on 15min time periods measured  98.94%  98.20%  99.95%  99.01%                                                                                                                                                                                                                                                                                                                                                                                                                                                                                                                                                                                                                                                                                                                                                                                                                                                                                                                                                                                                                                                                                                                                                                                                                                                                                                                                                                                                                                                                                                                                                                                                                                                                                                                                                                                                                                                                                                                                                                                                                                                           |                                               | 99.67% | 99.76%  | 99.72%   | 98.25% |          |
| CTA Causa FactCida TE Causto                                                                                                                                                                                                                                                                                                                                                                                                                                                                                                                                                                                                                                                                                                                                                                                                                                                                                                                                                                                                                                                                                                                                                                                                                                                                                                                                                                                                                                                                                                                                                                                                                                                                                                                                                                                                                                                                                                                                                                                                                                                                                                   |                                               | 98.94% | 98.20%  | 99.95%   | 99.01% |          |
|                                                                                                                                                                                                                                                                                                                                                                                                                                                                                                                                                                                                                                                                                                                                                                                                                                                                                                                                                                                                                                                                                                                                                                                                                                                                                                                                                                                                                                                                                                                                                                                                                                                                                                                                                                                                                                                                                                                                                                                                                                                                                                                                |                                               | СТА    | Cargo   | EastSide | Т5     | SouthSid |
| Control Post Security Search 98.43% 96.67% 98.89% 96.77% 97.90                                                                                                                                                                                                                                                                                                                                                                                                                                                                                                                                                                                                                                                                                                                                                                                                                                                                                                                                                                                                                                                                                                                                                                                                                                                                                                                                                                                                                                                                                                                                                                                                                                                                                                                                                                                                                                                                                                                                                                                                                                                                 | Control Post Security Search                  | 98.43% | 96.67%  | 98.89%   | 96.77% | 97.90%   |

# Service Level Performance Heathrow Making every journey better

T2 T3 **T4 T5** PSE (General) 99.75% 99.79% 99.79% Availability of Passenger Sensitive Equipment (General) PSE (Priority) 99.72% 99.47% 99.88% 99.79% Availability of Passenger Sensitive Equipment (Priority) Stands 99.86% 99.84% 99.62% 99.90% Availability of stands **FEGP** 99.99% 99.97% 99.99% 99.99% Availability of Fixed Electrical Ground Power Jetties 99.96% 99.92% 99.95% 99.86% Availability of Air-Bridges PCA 100% 100% Availability of Pre-conditioned Air SEGs 99.99% 99.98% 99.99% 99.96% Pier Service\* 96.56% 95.47% 99.99% % Pier served passengers

Aerodrome congestion

**Arrivals Reclaims** 

Bag reclaim belts availability

TTS - One car
Track Transit System - one car availability

TTS - Two cars

Track Transit System - % time two cars available

| 99 | 9.9 | 8 | % |  |
|----|-----|---|---|--|

99.85%

99.40%