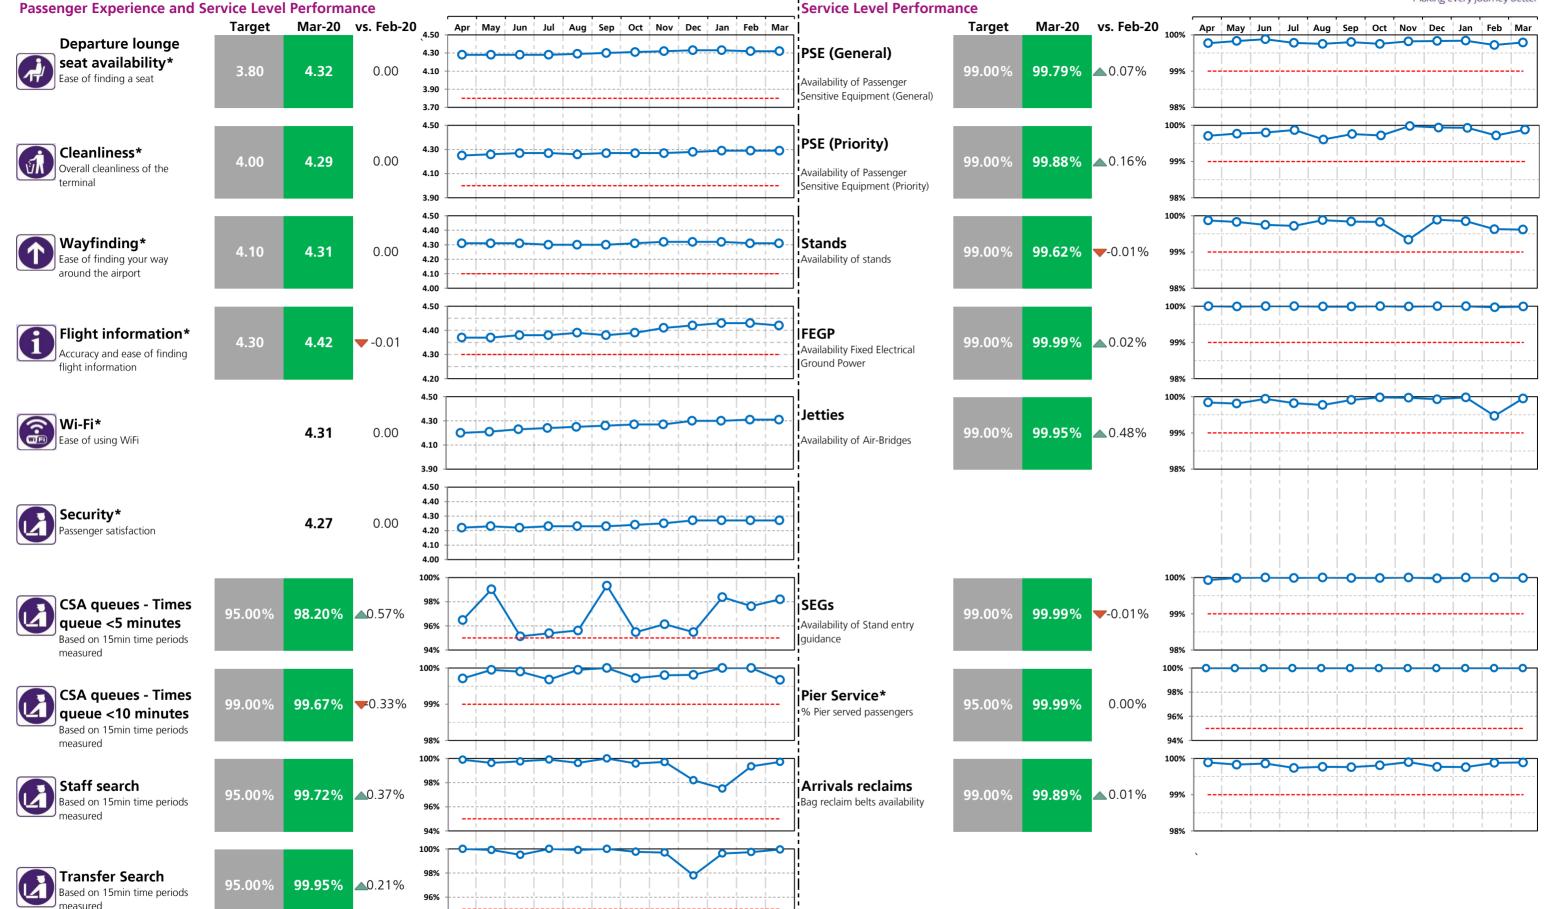

# Service Level Performance Heathrow Making every journey better

T2 T3 **T4 T5** PSE (General) 99.75% 99.79% 99.79% Availability of Passenger Sensitive Equipment (General) PSE (Priority) 99.72% 99.47% 99.88% 99.79% Availability of Passenger Sensitive Equipment (Priority) Stands 99.86% 99.84% 99.62% 99.90% Availability of stands **FEGP** 99.99% 99.97% 99.99% 99.99% Availability of Fixed Electrical Ground Power Jetties 99.96% 99.92% 99.95% 99.86% Availability of Air-Bridges PCA 100% 100% Availability of Pre-conditioned Air SEGs 99.99% 99.98% 99.99% 99.96% Pier Service\* 96.56% 95.47% 99.99% % Pier served passengers

Aerodrome congestion

**Arrivals Reclaims** 

Bag reclaim belts availability

TTS - One car
Track Transit System - one car availability

TTS - Two cars

Track Transit System - % time two cars available

| 99 | 9.9 | 8 | % |  |
|----|-----|---|---|--|

99.85%

99.40%