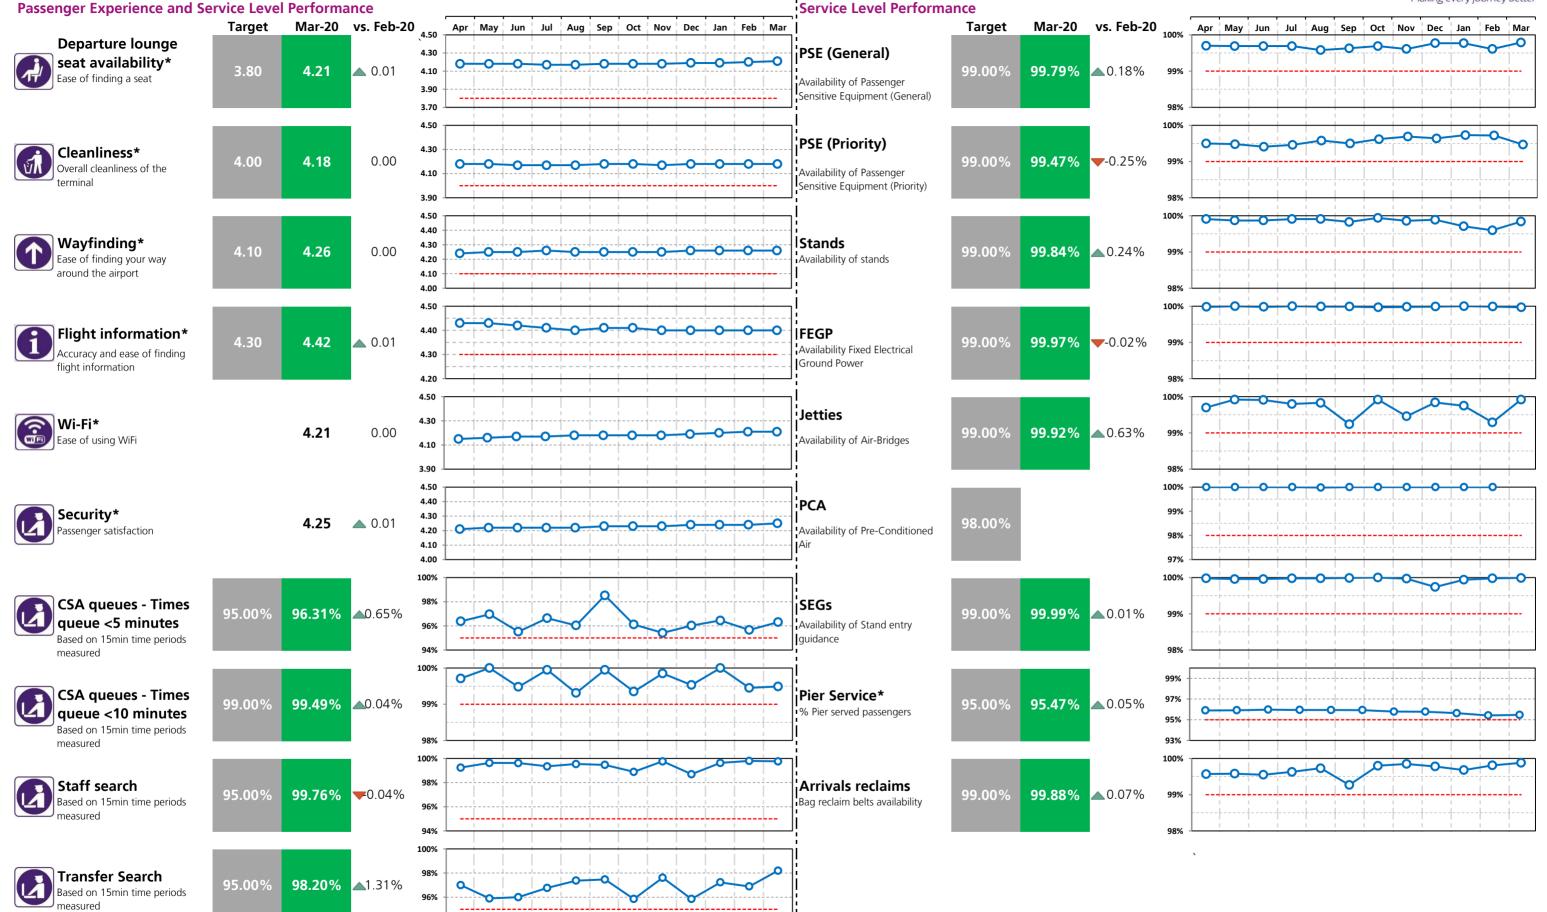

# Service Level Performance Heathrow Making every journey better

T2 T3 **T4 T5** PSE (General) 99.75% 99.79% 99.79% Availability of Passenger Sensitive Equipment (General) PSE (Priority) 99.72% 99.47% 99.88% 99.79% Availability of Passenger Sensitive Equipment (Priority) Stands 99.86% 99.84% 99.62% 99.90% Availability of stands **FEGP** 99.99% 99.97% 99.99% 99.99% Availability of Fixed Electrical Ground Power Jetties 99.96% 99.92% 99.95% 99.86% Availability of Air-Bridges PCA 100% 100% Availability of Pre-conditioned Air SEGs 99.99% 99.98% 99.99% 99.96% Pier Service\* 96.56% 95.47% 99.99% % Pier served passengers

Aerodrome congestion

**Arrivals Reclaims** 

Bag reclaim belts availability

TTS - One car
Track Transit System - one car availability

TTS - Two cars

Track Transit System - % time two cars available

| 99 | 9.9 | 8 | % |  |
|----|-----|---|---|--|

99.85%

99.40%