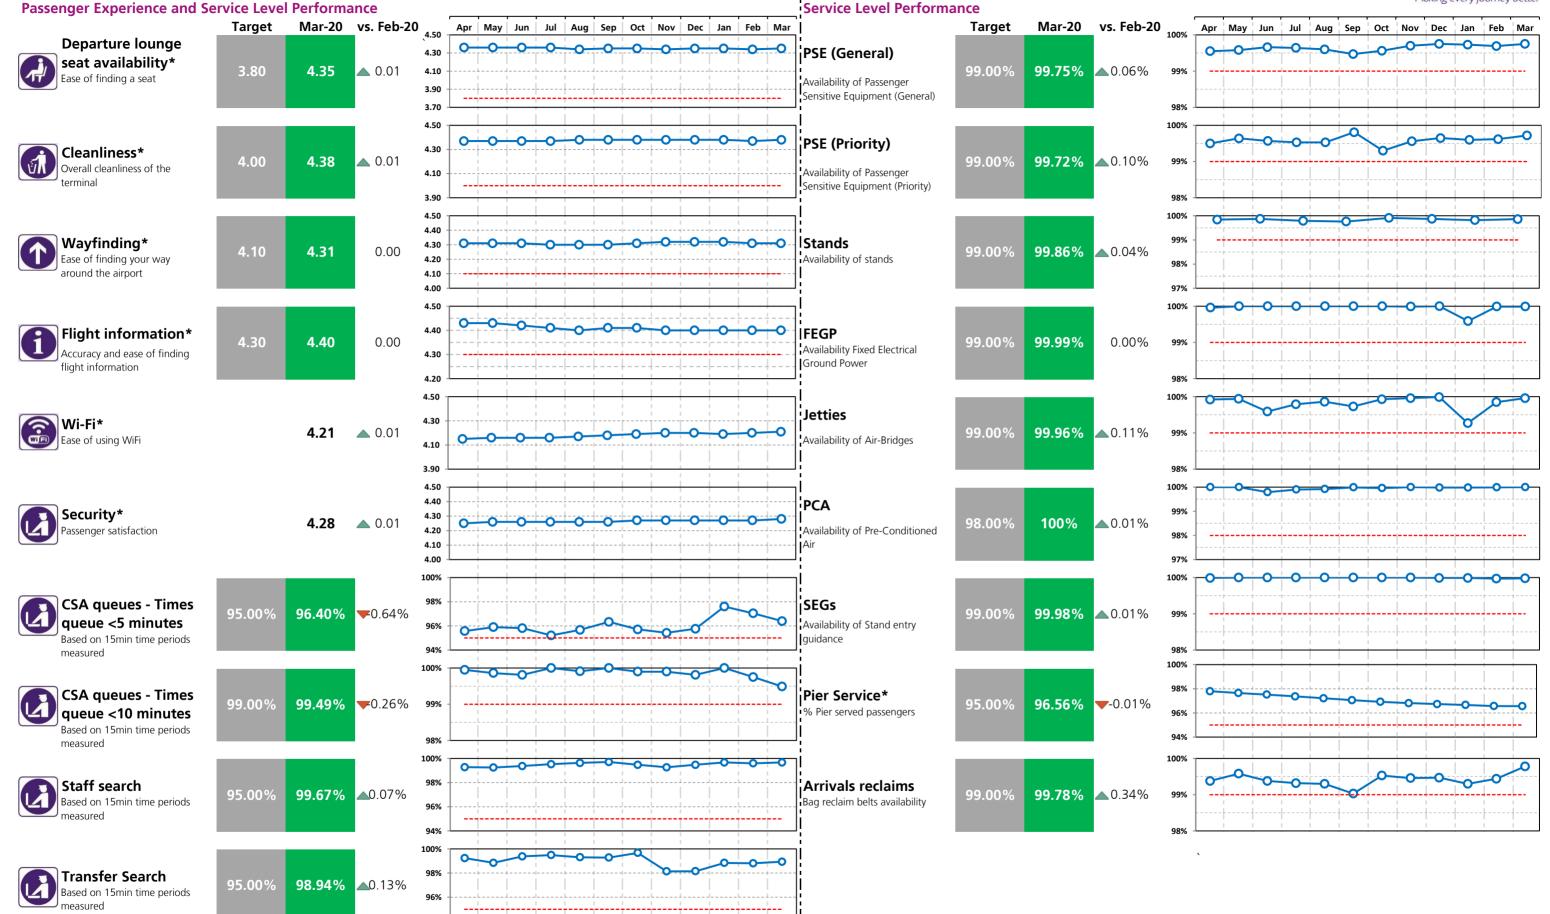

# Service Level Performance Heathrow Making every journey better

T2 T3 **T4 T5** PSE (General) 99.75% 99.79% 99.79% Availability of Passenger Sensitive Equipment (General) PSE (Priority) 99.72% 99.47% 99.88% 99.79% Availability of Passenger Sensitive Equipment (Priority) Stands 99.86% 99.84% 99.62% 99.90% Availability of stands **FEGP** 99.99% 99.97% 99.99% 99.99% Availability of Fixed Electrical Ground Power Jetties 99.96% 99.92% 99.95% 99.86% Availability of Air-Bridges PCA 100% 100% Availability of Pre-conditioned Air SEGs 99.99% 99.98% 99.99% 99.96% Pier Service\* 96.56% 95.47% 99.99% % Pier served passengers

Aerodrome congestion

**Arrivals Reclaims** 

Bag reclaim belts availability

TTS - One car
Track Transit System - one car availability

TTS - Two cars

Track Transit System - % time two cars available

| 99 | 9.9 | 8 | % |  |
|----|-----|---|---|--|

99.85%

99.40%