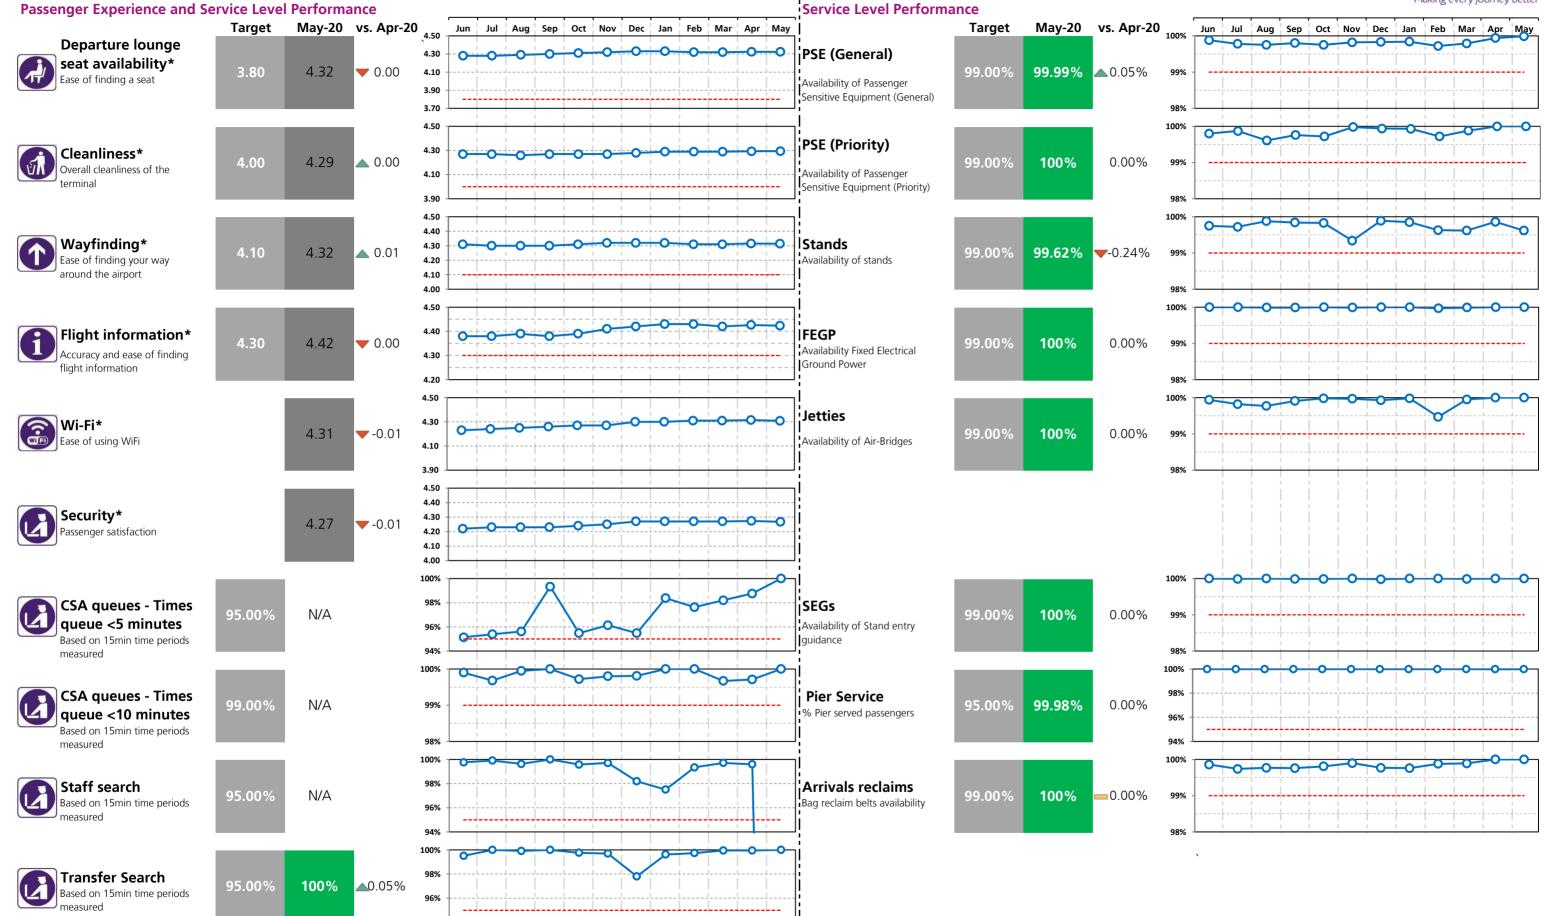

# Terminal 4 Performance Report May 2020

# Financial Report - Bonus and Rebates