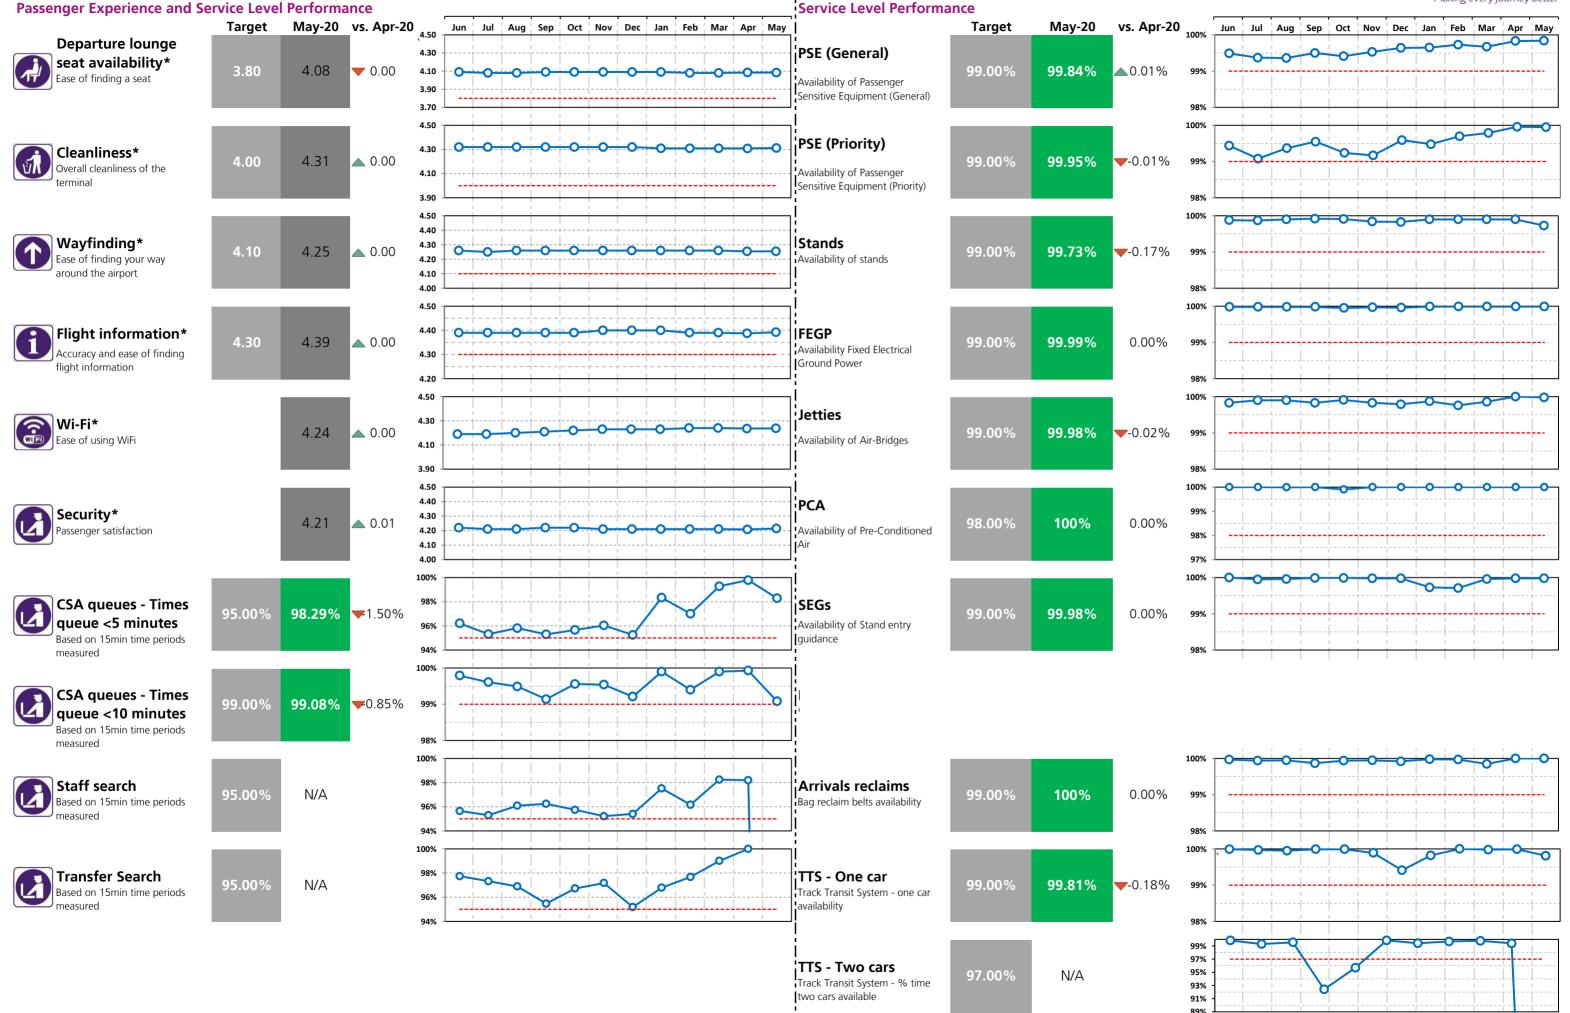

SouthSide

92.40%

**Passenger Experience and Service Level Performance** 

Departure lounge seat availability\*

Ease of finding a seat

Overall cleanliness of the terminal

Flight information\*

Ease of finding your way around the airport

Accuracy and ease of finding flight information

Based on 15min time periods measured

**Control Post Security Search** 

CSA queues - Times queue <5 minutes

CSA queues - Times queue <10 minutes

Cleanliness\*

Wavfinding\*

Ease of using WiFi

Staff search \*\*

**Transfer Search** 

Security\*

| T5     |         | <br> <br> |  |
|--------|---------|-----------|--|
| 4.08   |         |           |  |
| 4.31   |         |           |  |
| 4.25   |         |           |  |
| 4.39   |         | <br> <br> |  |
| 4.24   |         | <br> <br> |  |
| 4.21   |         | <br> <br> |  |
| 98.29% |         |           |  |
| 99.08% |         |           |  |
|        |         |           |  |
| No mea | urement | <br> <br> |  |