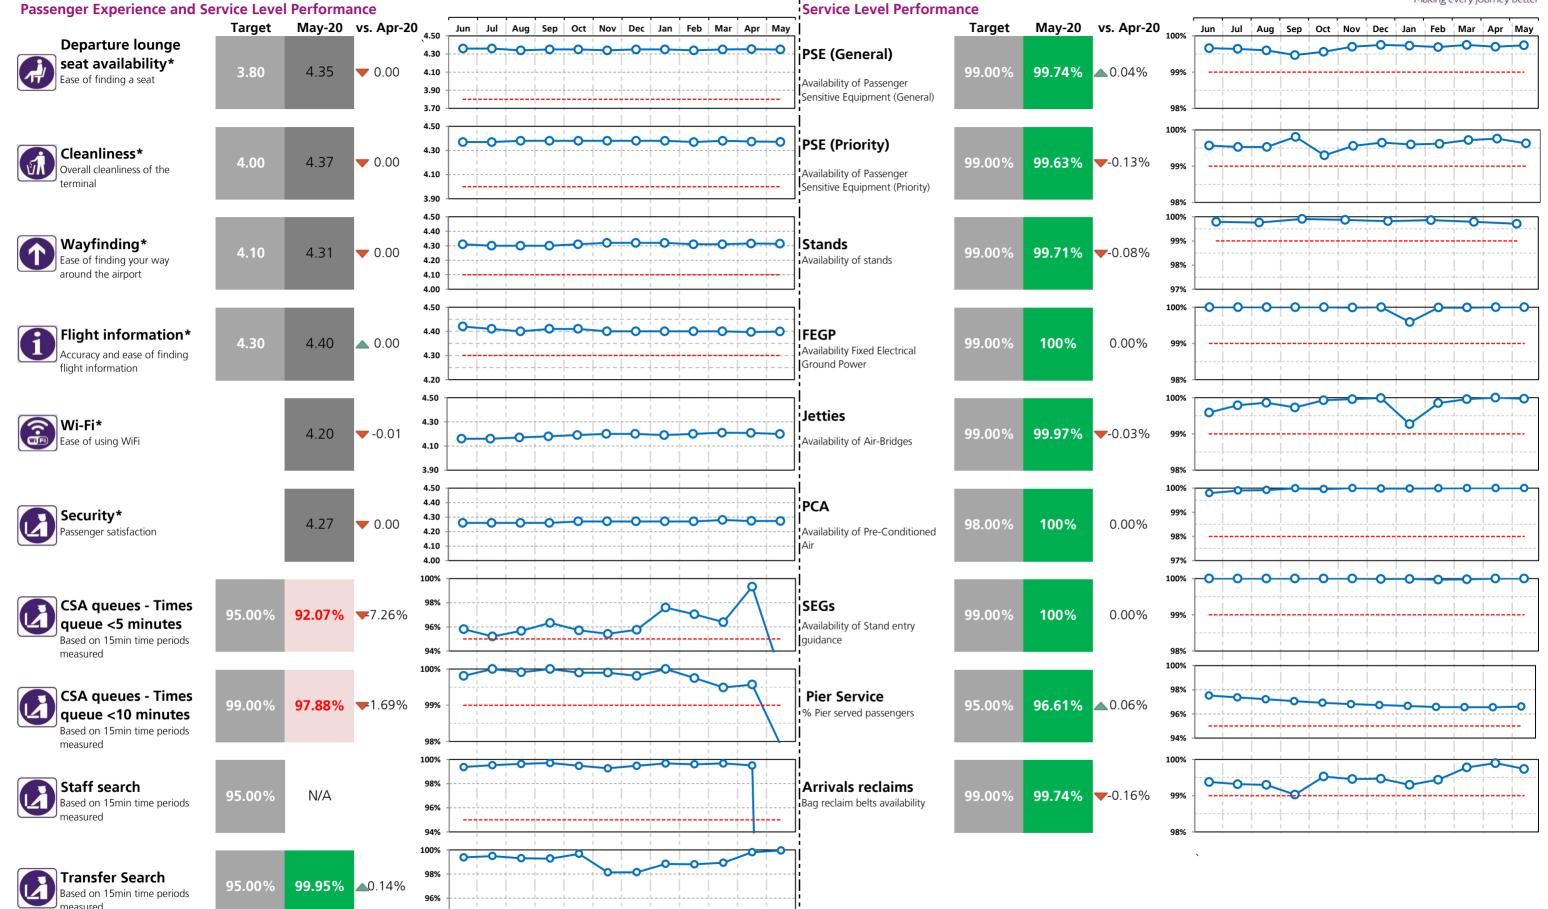

SouthSide

92.40%

**Passenger Experience and Service Level Performance** 

Departure lounge seat availability\*

Ease of finding a seat

Overall cleanliness of the terminal

Flight information\*

Ease of finding your way around the airport

Accuracy and ease of finding flight information

Based on 15min time periods measured

**Control Post Security Search** 

CSA queues - Times queue <5 minutes

CSA queues - Times queue <10 minutes

Cleanliness\*

Wavfinding\*

Ease of using WiFi

Staff search \*\*

**Transfer Search** 

Security\*

| T5     |         | <br> <br> |  |
|--------|---------|-----------|--|
| 4.08   |         |           |  |
| 4.31   |         |           |  |
| 4.25   |         |           |  |
| 4.39   |         | <br> <br> |  |
| 4.24   |         | <br> <br> |  |
| 4.21   |         | <br> <br> |  |
| 98.29% |         |           |  |
| 99.08% |         |           |  |
|        |         |           |  |
| No mea | urement | <br> <br> |  |

|                                                                            | T2     | Т3     | T4     | T5     |
|----------------------------------------------------------------------------|--------|--------|--------|--------|
| PSE (General) Availability of Passenger Sensitive Equipment (General)      | 99.74% | 99.98% | 99.99% | 99.84% |
| PSE (Priority)<br>Availability of Passenger Sensitive Equipment (Priority) | 99.63% | 99.98% | 100%   | 99.95% |
| Stands<br>Availability of stands                                           | 99.71% | 99.89% | 99.62% | 99.73% |
| FEGP<br>Availability ofFixed Electrical Ground Power                       | 100%   | 100%   | 100%   | 99.99% |
| etties<br>vailability of Air-Bridges                                       | 99.97% | 99.97% | 100%   | 99.98% |
| PCA<br>vailability of Pre-conditioned Air                                  | 100%   | 100%   |        | 100%   |
| EEGs                                                                       | 100%   | 100%   | 100%   | 99.98% |
| Pier Service<br>6 Pier served passengers                                   | 96.61% | 95.40% | 99.98% |        |
| Arrivals Reclaims Bag reclaim belts availability                           | 99.74% | 100%   | 100%   | 100%   |