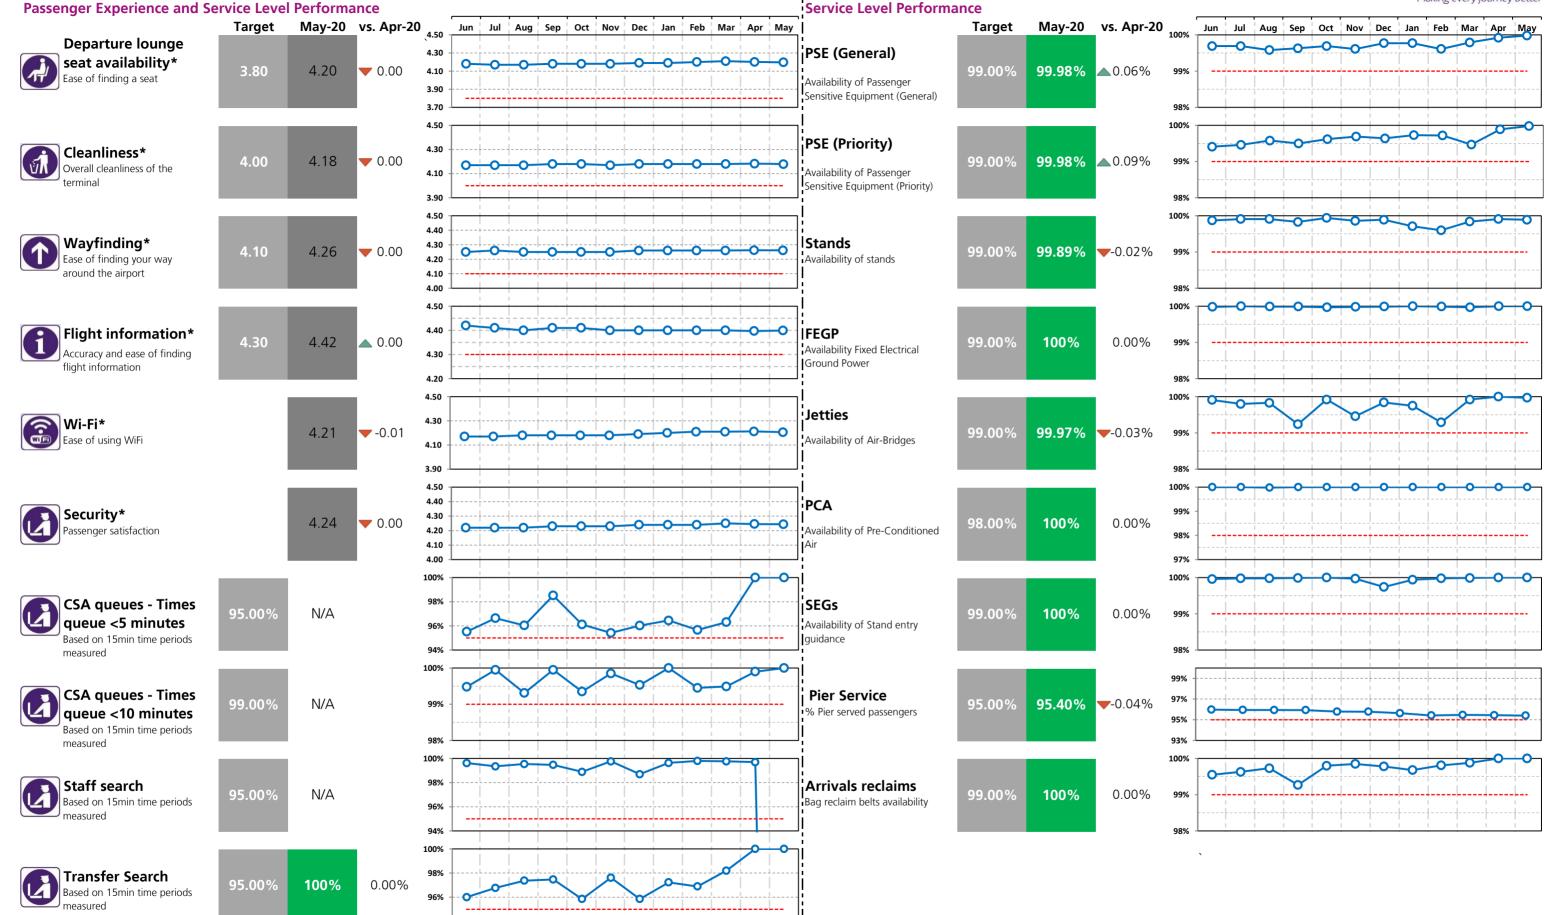

# Terminal 3 Performance Report May 2020

# Financial Report - Bonus and Rebates