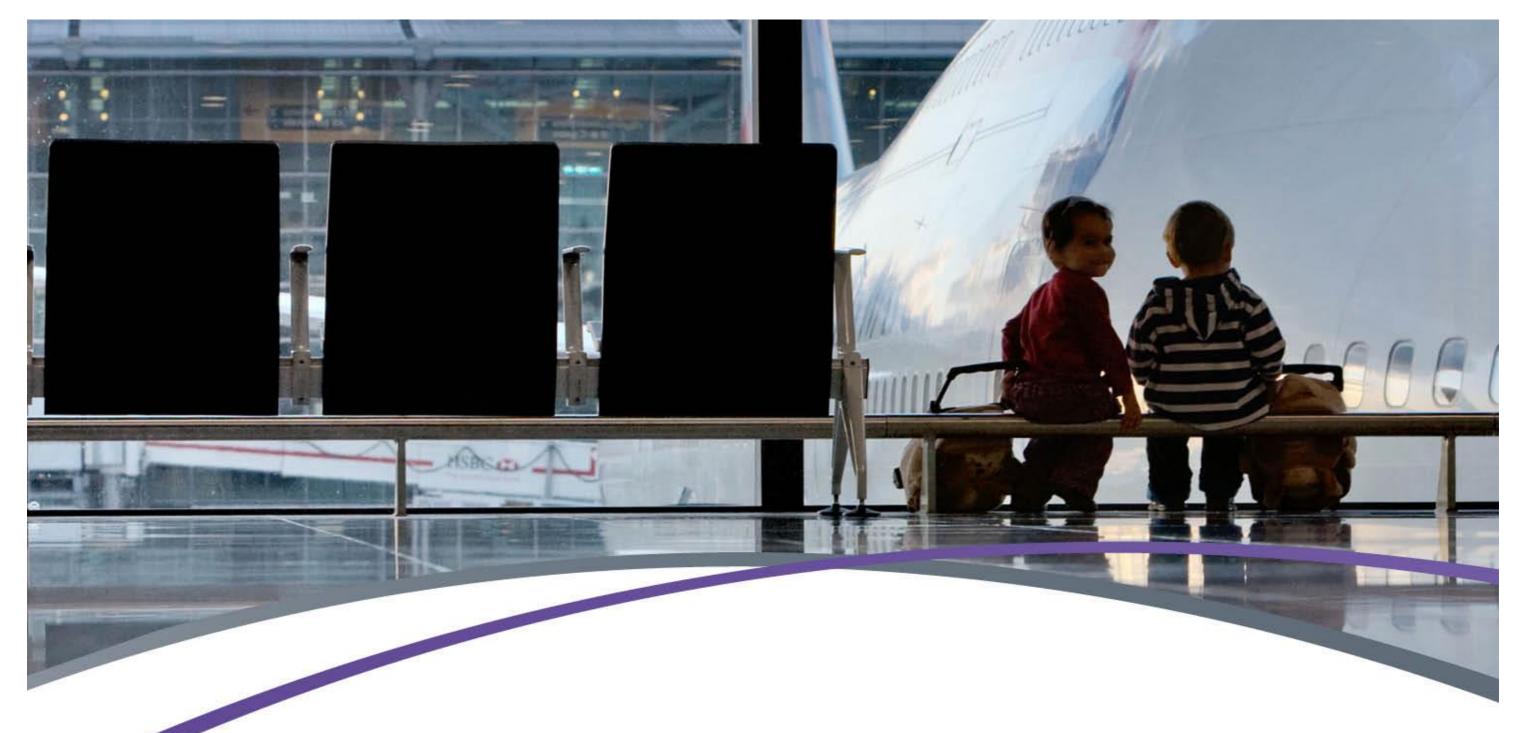

# Terminal 2 Performance Report October 2020

# Heathrow Performance Report October 2020

| 110      | atinov i cironnance n                                                     | Cport       | OCTOR  |          | 20     |           |
|----------|---------------------------------------------------------------------------|-------------|--------|----------|--------|-----------|
| Passe    | enger Experience and Service Level Perform                                | mance<br>T2 | Т3     | T4       | T5     |           |
| 4        | Departure lounge seat availability* Ease of finding a seat                | 4.42        | 4.28   | 4.31     | 4.19   |           |
| <b>M</b> | Cleanliness* Overall cleanliness of the terminal                          | 4.40        | 4.20   | 4.33     | 4.33   |           |
|          | Wayfinding* Ease of finding your way around the airport                   | 4.35        | 4.27   | 4.34     | 4.28   |           |
| 1        | Flight information* Accuracy and ease of finding flight information       | 4.44        | 4.42   | 4.44     | 4.41   |           |
|          | Wi-Fi* Ease of using WiFi                                                 | 4.18        | 4.21   | 4.35     | 4.22   |           |
| 4        | Security* Passenger satisfaction                                          | 4.31        | 4.28   | 4.30     | 4.24   |           |
|          | CSA queues - Times queue <5 minutes  Based on 15min time periods measured | 95.85%      |        |          | 90.18% |           |
| 4        | CSA queues - Times queue <10 minutes Based on 15min time periods measured | 99.58%      |        |          | 97.12% |           |
| 4        | Staff search ** Based on 15min time periods measured                      | 99.30%      | 99.44% | 100%     | 99.84% |           |
| 4        | Transfer Search Based on 15min time periods measured                      | 100%        |        |          | 95.57% |           |
|          |                                                                           | СТА         | Cargo  | EastSide | T5     | SouthSide |
| A        | Control Post Security Search                                              | 96.59%      | 95.71% | 100%     | 95.87% | 94.20%    |

arformance

| Service Level Performance                                               |        |        |        | 5 //   |
|-------------------------------------------------------------------------|--------|--------|--------|--------|
|                                                                         | T2     | Т3     | T4     | T5     |
| PSE (General) Availability of Passenger Sensitive Equipment (General)   | 99.70% | 99.96% | 99.97% | 99.63% |
| PSE (Priority) Availability of Passenger Sensitive Equipment (Priority) | 99.69% | 100%   | 100%   | 99.78% |
| Stands<br>Availability of stands                                        | 99.75% | 99.49% | 94.55% | 99.01% |
| FEGP<br>Availability ofFixed Electrical Ground Power                    | 100%   | 100%   | 100%   | 99.61% |
| letties<br>Availability of Air-Bridges                                  | 99.84% | 99.58% | 99.99% | 99.50% |
| PCA<br>wailability of Pre-conditioned Air                               | 100%   | 100%   |        | 100%   |
| SEGs                                                                    | 99.91% | 99.99% | 100%   | 99.80% |
| Pier Service % Pier served passengers                                   | 99.99% |        |        | 93.60% |
| Arrivals Reclaims Bag reclaim belts availability                        | 99.72% | 100%   | 100%   | 99.94% |
| Aerodrome congestion                                                    |        |        |        |        |