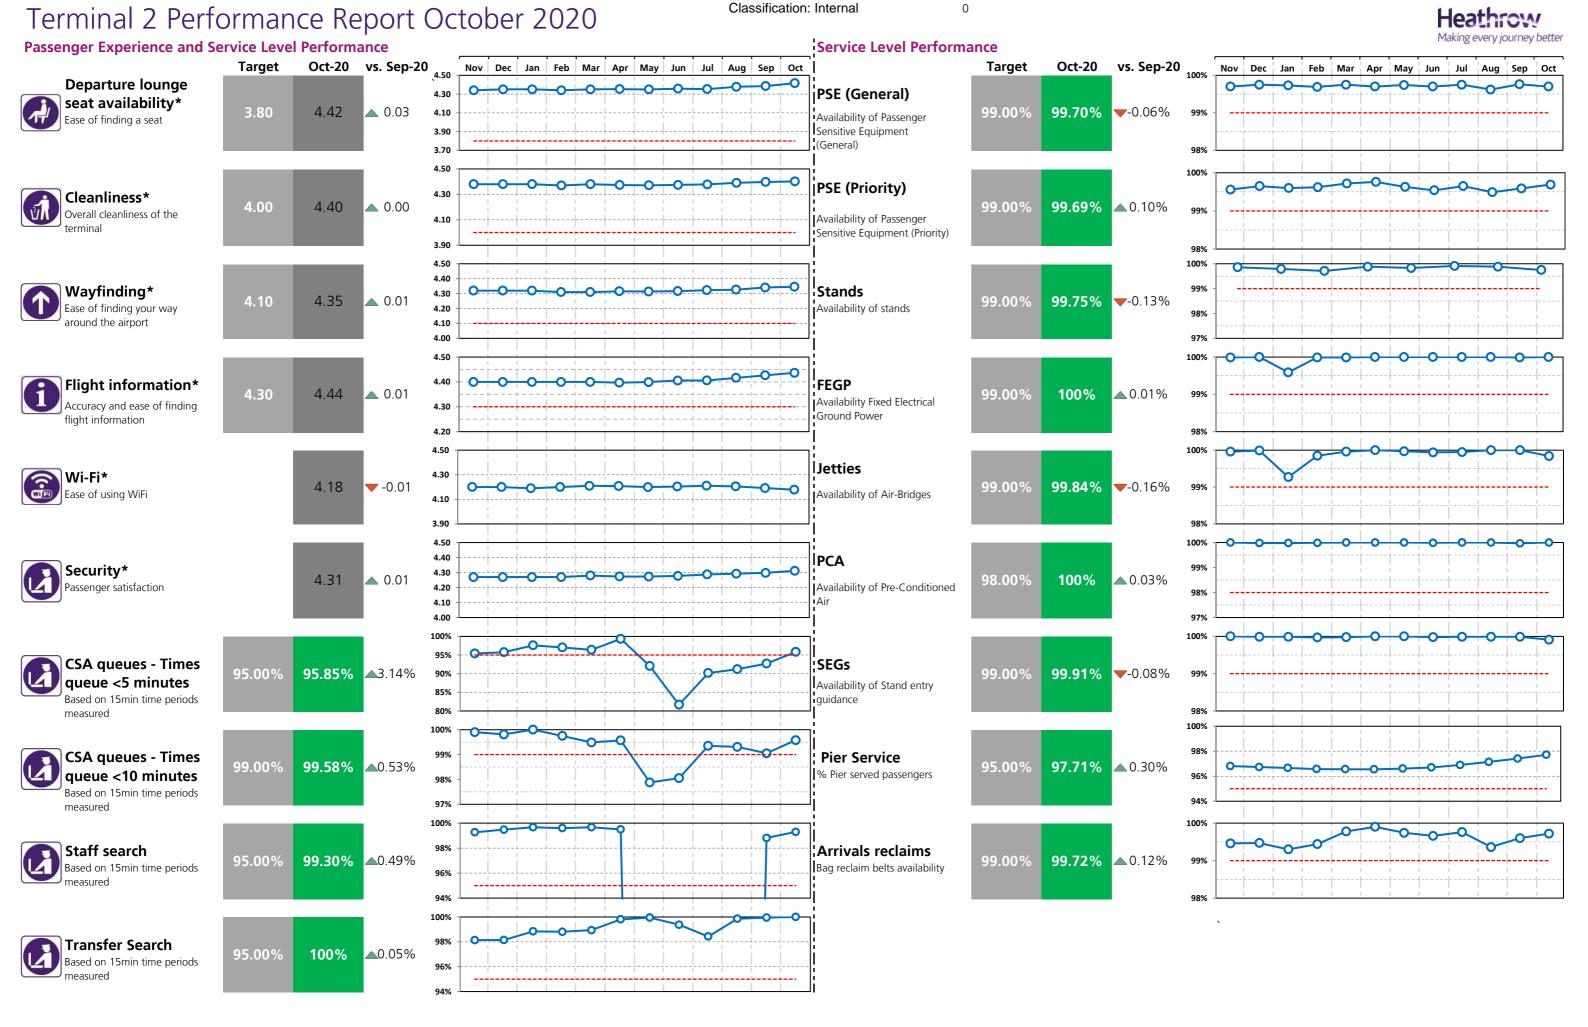

# Terminal 3 Performance Report October 2020

# Heathrow Performance Report October 2020

| 110      | atinov i cironnance n                                                     | Cport       | OCTOR  |          | 20     |           |
|----------|---------------------------------------------------------------------------|-------------|--------|----------|--------|-----------|
| Passe    | enger Experience and Service Level Perform                                | mance<br>T2 | Т3     | T4       | T5     |           |
| 4        | Departure lounge seat availability* Ease of finding a seat                | 4.42        | 4.28   | 4.31     | 4.19   |           |
| <b>M</b> | Cleanliness* Overall cleanliness of the terminal                          | 4.40        | 4.20   | 4.33     | 4.33   |           |
|          | Wayfinding* Ease of finding your way around the airport                   | 4.35        | 4.27   | 4.34     | 4.28   |           |
| 1        | Flight information* Accuracy and ease of finding flight information       | 4.44        | 4.42   | 4.44     | 4.41   |           |
|          | Wi-Fi* Ease of using WiFi                                                 | 4.18        | 4.21   | 4.35     | 4.22   |           |
| 4        | Security* Passenger satisfaction                                          | 4.31        | 4.28   | 4.30     | 4.24   |           |
|          | CSA queues - Times queue <5 minutes  Based on 15min time periods measured | 95.85%      |        |          | 90.18% |           |
| 4        | CSA queues - Times queue <10 minutes Based on 15min time periods measured | 99.58%      |        |          | 97.12% |           |
| 4        | Staff search ** Based on 15min time periods measured                      | 99.30%      | 99.44% | 100%     | 99.84% |           |
| 4        | Transfer Search Based on 15min time periods measured                      | 100%        |        |          | 95.57% |           |
|          |                                                                           | СТА         | Cargo  | EastSide | T5     | SouthSide |
| A        | Control Post Security Search                                              | 96.59%      | 95.71% | 100%     | 95.87% | 94.20%    |

arformance

| Service Level Performance                                               |        |        |        | 5 //   |
|-------------------------------------------------------------------------|--------|--------|--------|--------|
|                                                                         | T2     | Т3     | T4     | T5     |
| PSE (General) Availability of Passenger Sensitive Equipment (General)   | 99.70% | 99.96% | 99.97% | 99.63% |
| PSE (Priority) Availability of Passenger Sensitive Equipment (Priority) | 99.69% | 100%   | 100%   | 99.78% |
| Stands<br>Availability of stands                                        | 99.75% | 99.49% | 94.55% | 99.01% |
| FEGP<br>Availability ofFixed Electrical Ground Power                    | 100%   | 100%   | 100%   | 99.61% |
| letties<br>Availability of Air-Bridges                                  | 99.84% | 99.58% | 99.99% | 99.50% |
| PCA<br>wailability of Pre-conditioned Air                               | 100%   | 100%   |        | 100%   |
| SEGs                                                                    | 99.91% | 99.99% | 100%   | 99.80% |
| Pier Service % Pier served passengers                                   | 99.99% |        |        | 93.60% |
| Arrivals Reclaims Bag reclaim belts availability                        | 99.72% | 100%   | 100%   | 99.94% |
| Aerodrome congestion                                                    |        |        |        |        |