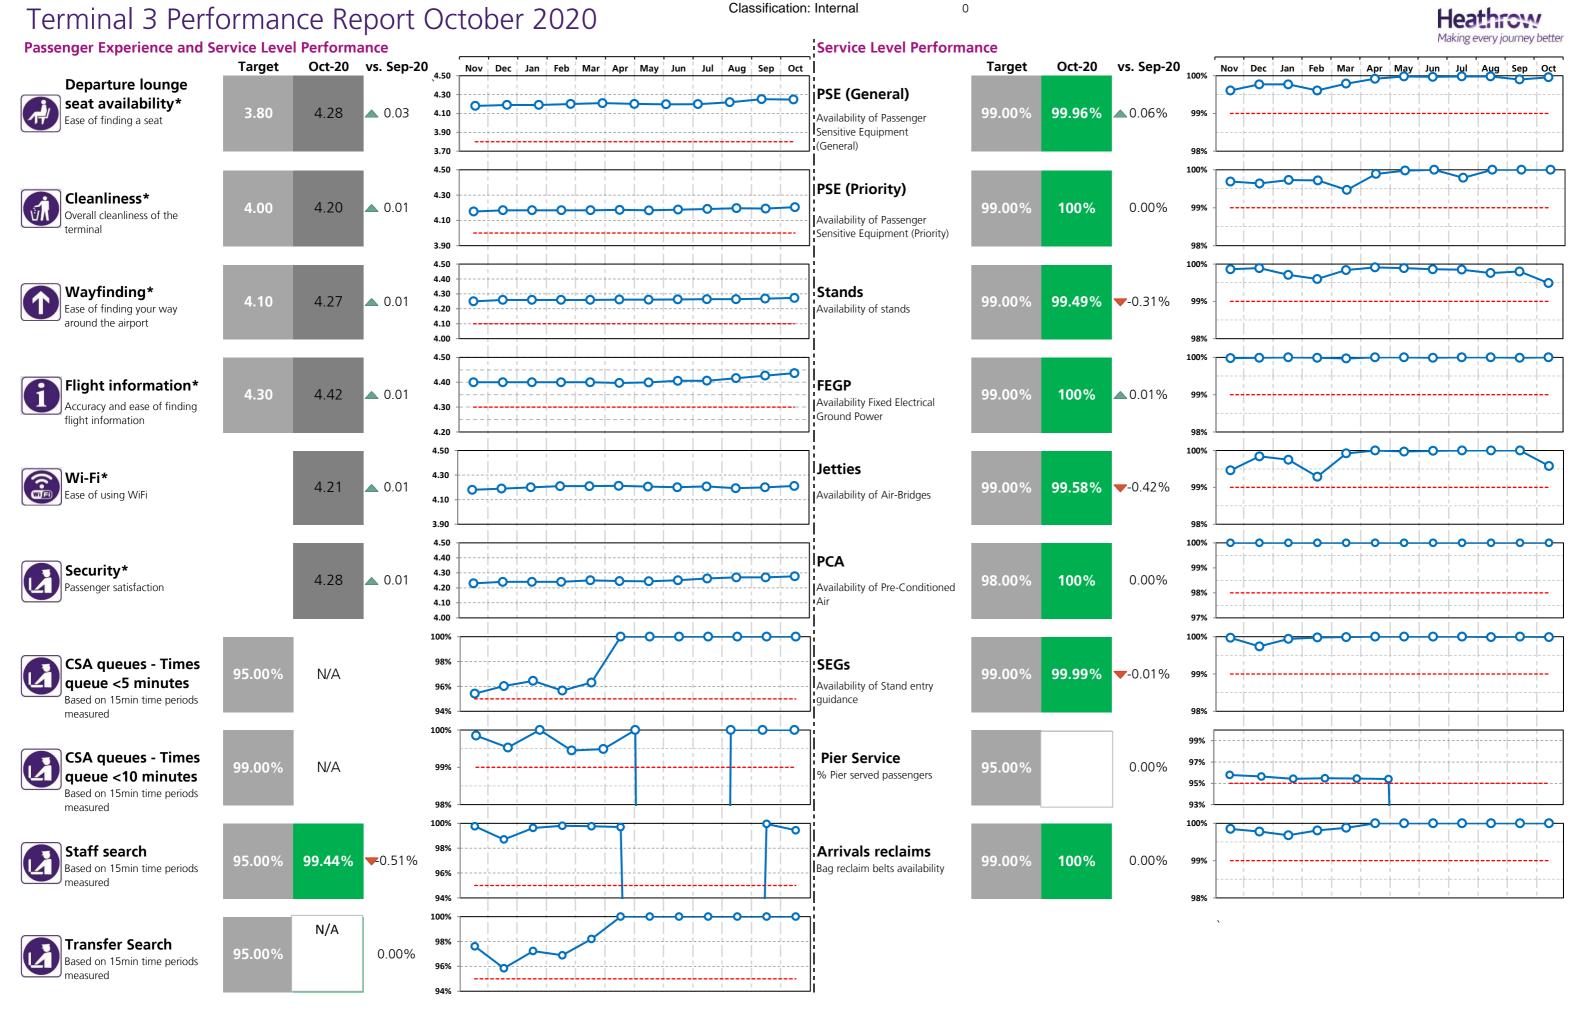

# Terminal 4 Performance Report October 2020

# Heathrow Performance Report October 2020

| 110      | atinov i cironnance n                                                     | Cport       | OCTOR  |          | 20     |           |
|----------|---------------------------------------------------------------------------|-------------|--------|----------|--------|-----------|
| Passe    | enger Experience and Service Level Perform                                | mance<br>T2 | Т3     | T4       | T5     |           |
| 4        | Departure lounge seat availability* Ease of finding a seat                | 4.42        | 4.28   | 4.31     | 4.19   |           |
| <b>M</b> | Cleanliness* Overall cleanliness of the terminal                          | 4.40        | 4.20   | 4.33     | 4.33   |           |
|          | Wayfinding* Ease of finding your way around the airport                   | 4.35        | 4.27   | 4.34     | 4.28   |           |
| 1        | Flight information* Accuracy and ease of finding flight information       | 4.44        | 4.42   | 4.44     | 4.41   |           |
|          | Wi-Fi* Ease of using WiFi                                                 | 4.18        | 4.21   | 4.35     | 4.22   |           |
| 4        | Security* Passenger satisfaction                                          | 4.31        | 4.28   | 4.30     | 4.24   |           |
|          | CSA queues - Times queue <5 minutes  Based on 15min time periods measured | 95.85%      |        |          | 90.18% |           |
| 4        | CSA queues - Times queue <10 minutes Based on 15min time periods measured | 99.58%      |        |          | 97.12% |           |
| 4        | Staff search ** Based on 15min time periods measured                      | 99.30%      | 99.44% | 100%     | 99.84% |           |
| 4        | Transfer Search Based on 15min time periods measured                      | 100%        |        |          | 95.57% |           |
|          |                                                                           | СТА         | Cargo  | EastSide | T5     | SouthSide |
| A        | Control Post Security Search                                              | 96.59%      | 95.71% | 100%     | 95.87% | 94.20%    |

arformance

| Service Level Performance                                               |        |        |        | 5 //   |
|-------------------------------------------------------------------------|--------|--------|--------|--------|
|                                                                         | T2     | Т3     | T4     | T5     |
| PSE (General) Availability of Passenger Sensitive Equipment (General)   | 99.70% | 99.96% | 99.97% | 99.63% |
| PSE (Priority) Availability of Passenger Sensitive Equipment (Priority) | 99.69% | 100%   | 100%   | 99.78% |
| Stands<br>Availability of stands                                        | 99.75% | 99.49% | 94.55% | 99.01% |
| FEGP<br>Availability ofFixed Electrical Ground Power                    | 100%   | 100%   | 100%   | 99.61% |
| letties<br>Availability of Air-Bridges                                  | 99.84% | 99.58% | 99.99% | 99.50% |
| PCA<br>wailability of Pre-conditioned Air                               | 100%   | 100%   |        | 100%   |
| SEGs                                                                    | 99.91% | 99.99% | 100%   | 99.80% |
| Pier Service % Pier served passengers                                   | 99.99% |        |        | 93.60% |
| Arrivals Reclaims Bag reclaim belts availability                        | 99.72% | 100%   | 100%   | 99.94% |
| Aerodrome congestion                                                    |        |        |        |        |