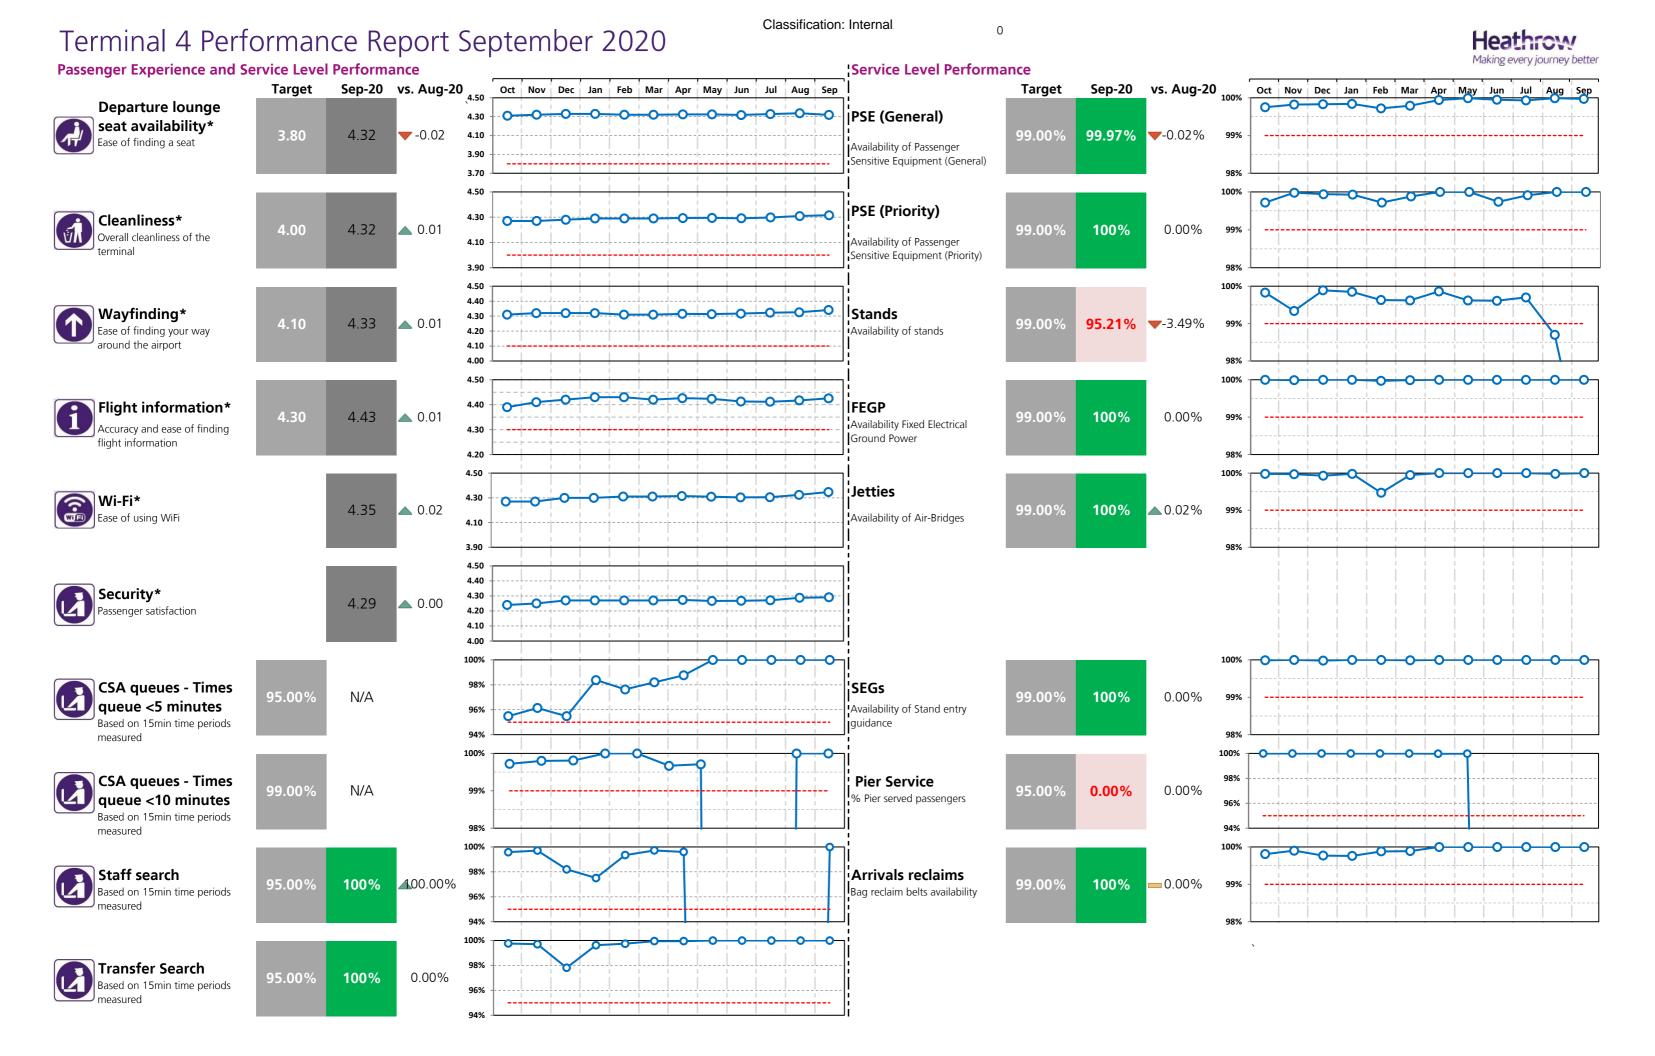

# Terminal 4 Performance Report September 2020

# Financial Report - Bonus and Rebates

### **Rebates:**

|                                    |                    | Sep - 2020    |      | Year-t        | o-Da | te                 |
|------------------------------------|--------------------|---------------|------|---------------|------|--------------------|
|                                    | Target<br>Achieved | Estimated Rel | bate | Estimated Reb | ate  | Number of failures |
| Departure lounge seat availability |                    | £             | -    | £             | -    | 0                  |
| Cleanliness                        |                    | £             | -    | £             | -    | 0                  |
| Wayfinding                         |                    | £             | -    | £             | -    | 0                  |
| Flight information                 |                    | £             | -    | £             | -    | 0                  |
| CSA queues - Both                  |                    | £             | -    | £             | -    | 0                  |
| Staff search                       |                    | £             | -    | £             | -    | 0                  |
| Transfer search                    |                    | £             | -    | £             | -    | 0                  |
| PSE (General)                      |                    | £             | -    | £             | -    | 0                  |
| PSE (Priority)                     |                    | £             | -    | £             | -    | 0                  |
| Stands                             | X                  | £             | -    | £             | -    | 0                  |
| FEGP                               |                    | £             | -    | £             | -    | 0                  |
| Jetties                            |                    | £             | -    | £             | -    | 0                  |
| PCA                                |                    | £             | -    | £             | -    | 0                  |
| SEGs                               |                    | £             | -    | £             | -    | 0                  |
| Pier Service                       |                    | £             | -    | £             | -    | 0                  |
| Arrivals reclaims                  |                    | £             | -    | £             | -    | 0                  |
|                                    |                    | £             | -    | £             | -    | 0                  |

### **Bonuses:**

|                                    |         |                    |                    |        | Sep - 20 | 20                     |   | ite                         |                   |
|------------------------------------|---------|--------------------|--------------------|--------|----------|------------------------|---|-----------------------------|-------------------|
|                                    | Measure | Lower<br>Threshold | Upper<br>Threshold | Actual |          | ted Bonus<br>erminals) |   | mated Bonus<br>I Terminals) | Number of Bonuses |
| Departure lounge seat availability | MAA     | 4.10               | 4.50               | 4.32   | £        | -                      | £ | -                           | 0                 |
| Cleanliness                        | MAA     | 4.20               | 4.50               | 4.32   | £        | -                      | £ | -                           | 0                 |
| Wayfinding                         | MAA     | 4.20               | 4.50               | 4.33   | £        | -                      | £ | 226,624                     | 2                 |
| Flight information                 | MAA     | 4.40               | 4.70               | 4.43   | £        | -                      | £ | -                           | 0                 |
| •                                  |         |                    |                    |        | £        | -                      | £ | 226,624                     | 2                 |

### **Credit Notes:**