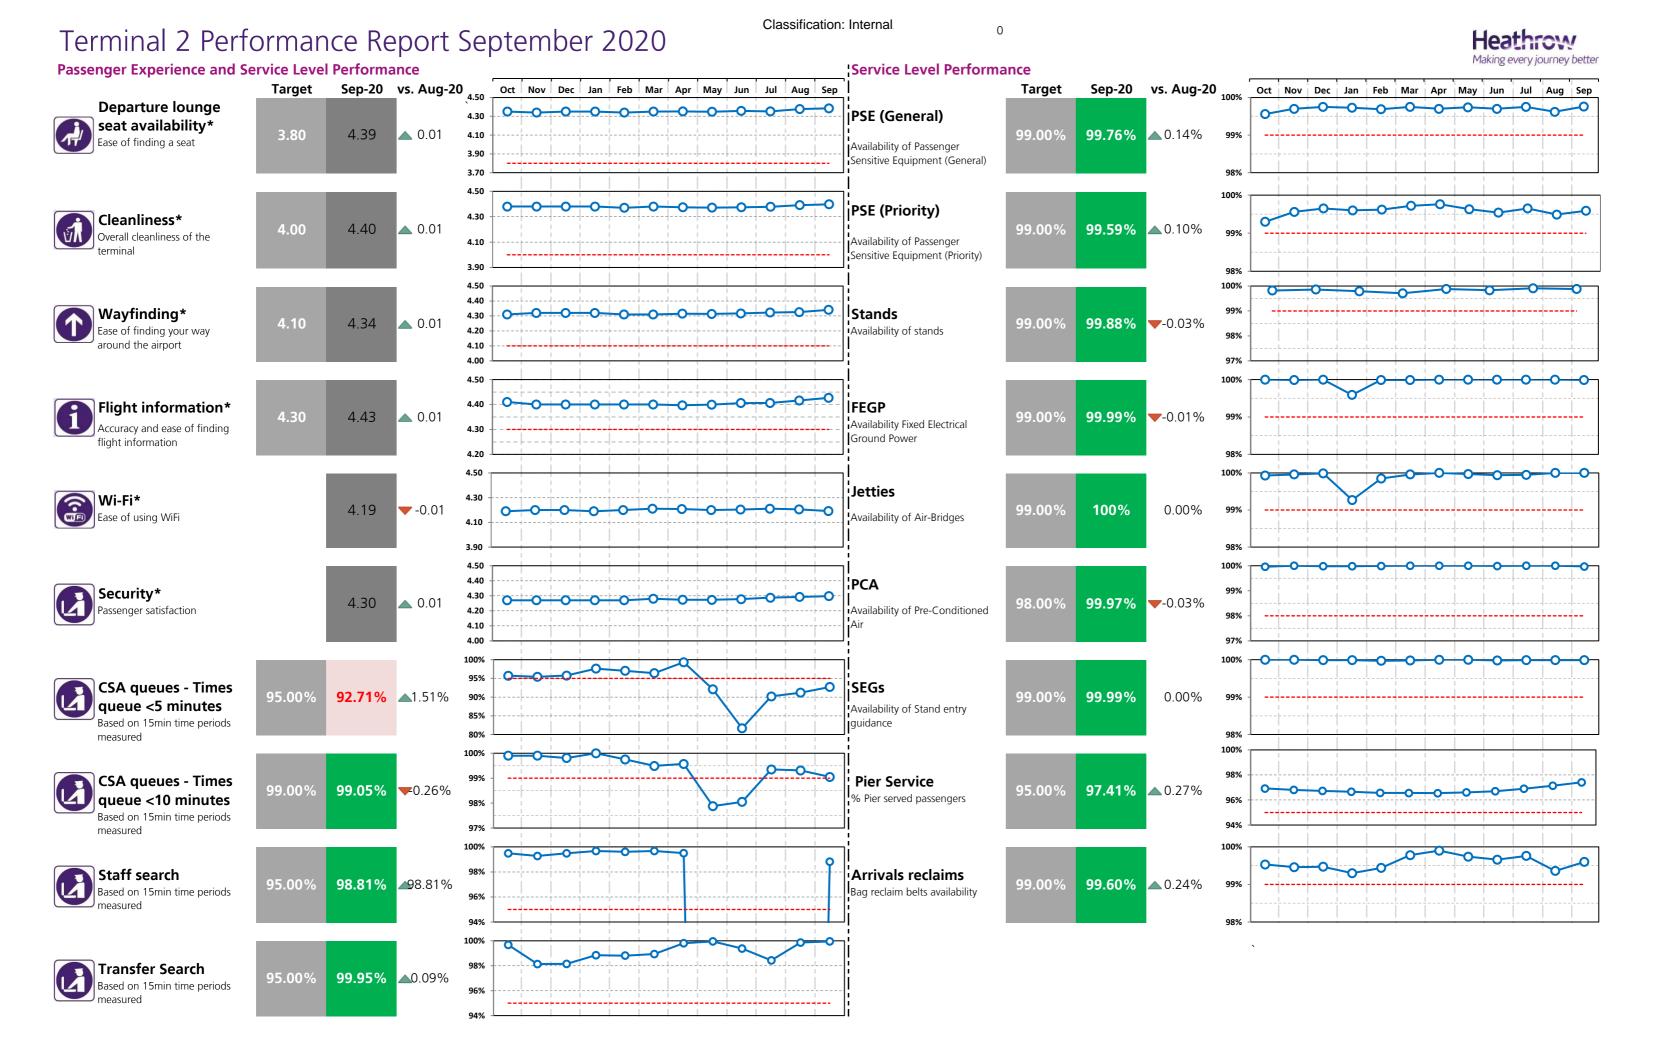

# Terminal 3 Performance Report September 2020

# Heathrow Performance Report September 2020

| assenger Experience and Service Level Perfor                               | mance<br>T2 | Т3     | Т4       | T5     |          |
|----------------------------------------------------------------------------|-------------|--------|----------|--------|----------|
| Departure lounge seat availability*  Ease of finding a seat                | 4.39        | 4.25   | 4.32     | 4.17   |          |
| Cleanliness* Overall cleanliness of the terminal                           | 4.40        | 4.19   | 4.32     | 4.33   |          |
| Wayfinding*  Ease of finding your way around the airport                   | 4.34        | 4.27   | 4.33     | 4.27   |          |
| Flight information* Accuracy and ease of finding flight information        | 4.43        | 4.41   | 4.43     | 4.40   |          |
| Wi-Fi* Ease of using WiFi                                                  | 4.19        | 4.20   | 4.35     | 4.23   |          |
| Security* Passenger satisfaction                                           | 4.30        | 4.27   | 4.29     | 4.23   |          |
| CSA queues - Times queue <5 minutes  Based on 15min time periods measured  | 92.71%      |        |          | 94.71% |          |
| CSA queues - Times queue <10 minutes  Based on 15min time periods measured | 99.05%      |        |          | 99.36% |          |
| Staff search ** Based on 15min time periods measured                       | 98.81%      | 99.95% | 100%     | 99.89% |          |
| Transfer Search  Based on 15min time periods measured                      | 99.95%      |        |          | 99.40% |          |
|                                                                            | СТА         | Cargo  | EastSide | Т5     | SouthSid |
| Control Post Security Search                                               | 97.63%      | 97.30% | 100%     | 97.40% | 94.28%   |

| Service Level Performance                                               |        |        |        | Making every journey | Dett |
|-------------------------------------------------------------------------|--------|--------|--------|----------------------|------|
|                                                                         | T2     | Т3     | T4     | T5                   |      |
| PSE (General) Availability of Passenger Sensitive Equipment (General)   | 99.76% | 99.90% | 99.97% | 99.62%               |      |
| PSE (Priority) Availability of Passenger Sensitive Equipment (Priority) | 99.59% | 100%   | 100%   | 99.60%               |      |
| Stands Availability of stands                                           | 99.88% | 99.80% | 95.21% | 99.77%               |      |
| <b>FEGP</b> Availability ofFixed Electrical Ground Power                | 99.99% | 99.99% | 100%   | 99.71%               |      |
| <b>Jetties</b> Availability of Air-Bridges                              | 100%   | 100%   | 100%   | 99.98%               |      |
| PCA Availability of Pre-conditioned Air                                 | 99.97% | 100%   |        | 100%                 |      |
| SEGs                                                                    | 99.99% | 100%   | 100%   | 99.98%               |      |
| Pier Service % Pier served passengers                                   | 99.99% |        |        | 93.60%               |      |
| Arrivals Reclaims Bag reclaim belts availability                        | 99.60% | 100%   | 100%   | 99.96%               |      |
| Aerodrome congestion                                                    |        |        |        |                      |      |
| TTS - One car Track Transit System - one car availability               |        |        |        | 100%                 |      |
| TTS - Two cars                                                          |        |        |        | 97.73%               |      |