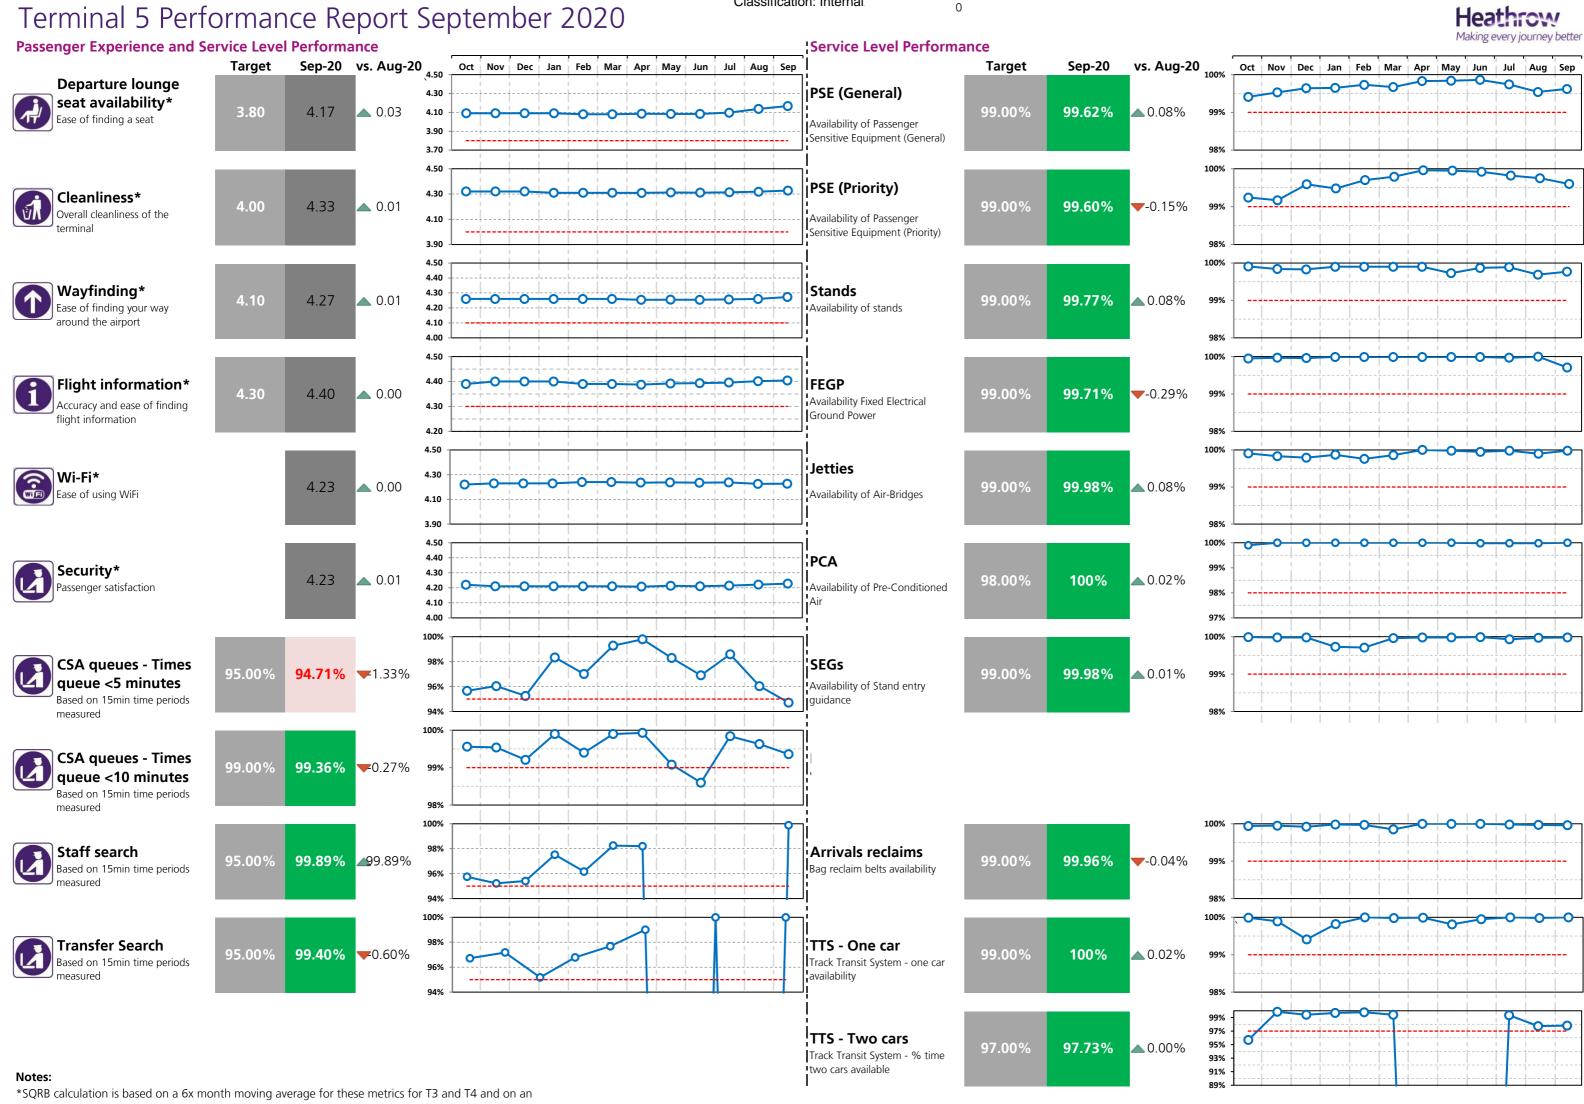

# Terminal 5 Performance Report September 2020

# Financial Report - Bonus and Rebates

**Rebates:** 

|                                    | 9                  | Sep - 2020   |      | Year-t        | te  |                    |
|------------------------------------|--------------------|--------------|------|---------------|-----|--------------------|
|                                    | Target<br>Achieved | Estimated Re | bate | Estimated Reb | ate | Number of failures |
| Departure lounge seat availability |                    | £            | -    | £             | -   | 0                  |
| Cleanliness                        |                    | £            | -    | £             | -   | 0                  |
| Wayfinding                         |                    | £            | -    | £             | -   | 0                  |
| Flight information                 |                    | £            | -    | £             | -   | 0                  |
| CSA queues - Both                  | X                  | £            | -    | £             | -   | 0                  |
| Staff search                       |                    | £            | -    | £             | -   | 0                  |
| Transfer search                    |                    | £            | -    | £             | -   | 0                  |
| PSE (General)                      |                    | £            | -    | £             | -   | 0                  |
| PSE (Priority)                     |                    | £            | -    | £             | -   | 0                  |
| Stands                             |                    | £            | -    | £             | -   | 0                  |
| FEGP                               |                    | £            | -    | £             | -   | 0                  |
| Jetties                            |                    | £            | -    | £             | -   | 0                  |
| PCA                                |                    | £            | -    | £             | -   | 0                  |
| SEGs                               |                    | £            | -    | £             | -   | 0                  |
| Pier Service                       |                    |              |      |               |     |                    |
| Arrivals reclaims                  |                    | £            | -    | £             | -   | 0                  |
| TTS - % Both                       |                    | £            | -    | £             | -   | 0                  |
|                                    |                    | £            | -    | £             | -   | 0                  |

**Bonuses:** 

|                                    |         |                    |                    |                                                | Sep - 20 | 20 |                             | ite                |   |
|------------------------------------|---------|--------------------|--------------------|------------------------------------------------|----------|----|-----------------------------|--------------------|---|
|                                    | Measure | Lower<br>Threshold | Upper<br>Threshold | Actual Estimated Bonus (All Esti<br>Terminals) |          |    | ted Bonus (All<br>erminals) | Number of<br>Bonus |   |
| Departure lounge seat availability | MAA     | 4.10               | 4.50               | 4.17                                           | £        | -  | £                           | -                  | 0 |
| Cleanliness                        | MAA     | 4.20               | 4.50               | 4.33                                           | £        | -  | £                           | -                  | 0 |
| Wayfinding                         | MAA     | 4.20               | 4.50               | 4.27                                           | £        | -  | £                           | 226,624            | 2 |
| Flight information                 | MAA     | 4.40               | 4.70               | 4.40                                           | £        | -  | £                           | -                  | 0 |
|                                    |         |                    |                    |                                                | £        | -  | £                           | 226,624            | 2 |

### **Credit Notes:**