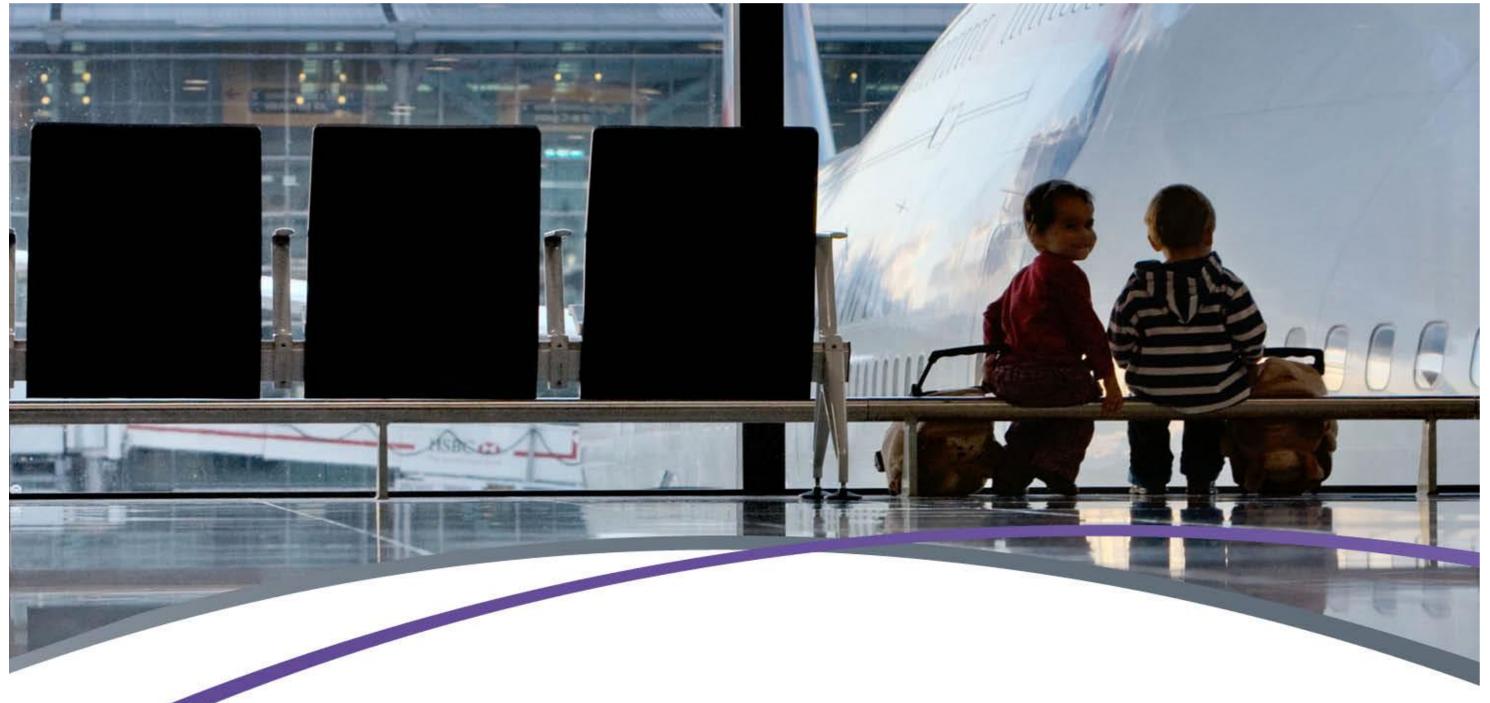

# Terminal 2 Performance Report September 2020

# Heathrow Performance Report September 2020

| assenger Experience and Service Level Perfor                               | mance<br>T2 | Т3     | Т4       | T5     |          |
|----------------------------------------------------------------------------|-------------|--------|----------|--------|----------|
| Departure lounge seat availability*  Ease of finding a seat                | 4.39        | 4.25   | 4.32     | 4.17   |          |
| Cleanliness* Overall cleanliness of the terminal                           | 4.40        | 4.19   | 4.32     | 4.33   |          |
| Wayfinding*  Ease of finding your way around the airport                   | 4.34        | 4.27   | 4.33     | 4.27   |          |
| Flight information* Accuracy and ease of finding flight information        | 4.43        | 4.41   | 4.43     | 4.40   |          |
| Wi-Fi* Ease of using WiFi                                                  | 4.19        | 4.20   | 4.35     | 4.23   |          |
| Security* Passenger satisfaction                                           | 4.30        | 4.27   | 4.29     | 4.23   |          |
| CSA queues - Times queue <5 minutes  Based on 15min time periods measured  | 92.71%      |        |          | 94.71% |          |
| CSA queues - Times queue <10 minutes  Based on 15min time periods measured | 99.05%      |        |          | 99.36% |          |
| Staff search ** Based on 15min time periods measured                       | 98.81%      | 99.95% | 100%     | 99.89% |          |
| Transfer Search  Based on 15min time periods measured                      | 99.95%      |        |          | 99.40% |          |
|                                                                            | СТА         | Cargo  | EastSide | Т5     | SouthSid |
| Control Post Security Search                                               | 97.63%      | 97.30% | 100%     | 97.40% | 94.28%   |

| Service Level Performance                                               |        |        |        | Making every journey | Dett |
|-------------------------------------------------------------------------|--------|--------|--------|----------------------|------|
|                                                                         | T2     | Т3     | T4     | T5                   |      |
| PSE (General) Availability of Passenger Sensitive Equipment (General)   | 99.76% | 99.90% | 99.97% | 99.62%               |      |
| PSE (Priority) Availability of Passenger Sensitive Equipment (Priority) | 99.59% | 100%   | 100%   | 99.60%               |      |
| Stands Availability of stands                                           | 99.88% | 99.80% | 95.21% | 99.77%               |      |
| <b>FEGP</b> Availability ofFixed Electrical Ground Power                | 99.99% | 99.99% | 100%   | 99.71%               |      |
| <b>Jetties</b> Availability of Air-Bridges                              | 100%   | 100%   | 100%   | 99.98%               |      |
| PCA Availability of Pre-conditioned Air                                 | 99.97% | 100%   |        | 100%                 |      |
| SEGs                                                                    | 99.99% | 100%   | 100%   | 99.98%               |      |
| Pier Service % Pier served passengers                                   | 99.99% |        |        | 93.60%               |      |
| Arrivals Reclaims Bag reclaim belts availability                        | 99.60% | 100%   | 100%   | 99.96%               |      |
| Aerodrome congestion                                                    |        |        |        |                      |      |
| TTS - One car Track Transit System - one car availability               |        |        |        | 100%                 |      |
| TTS - Two cars                                                          |        |        |        | 97.73%               |      |