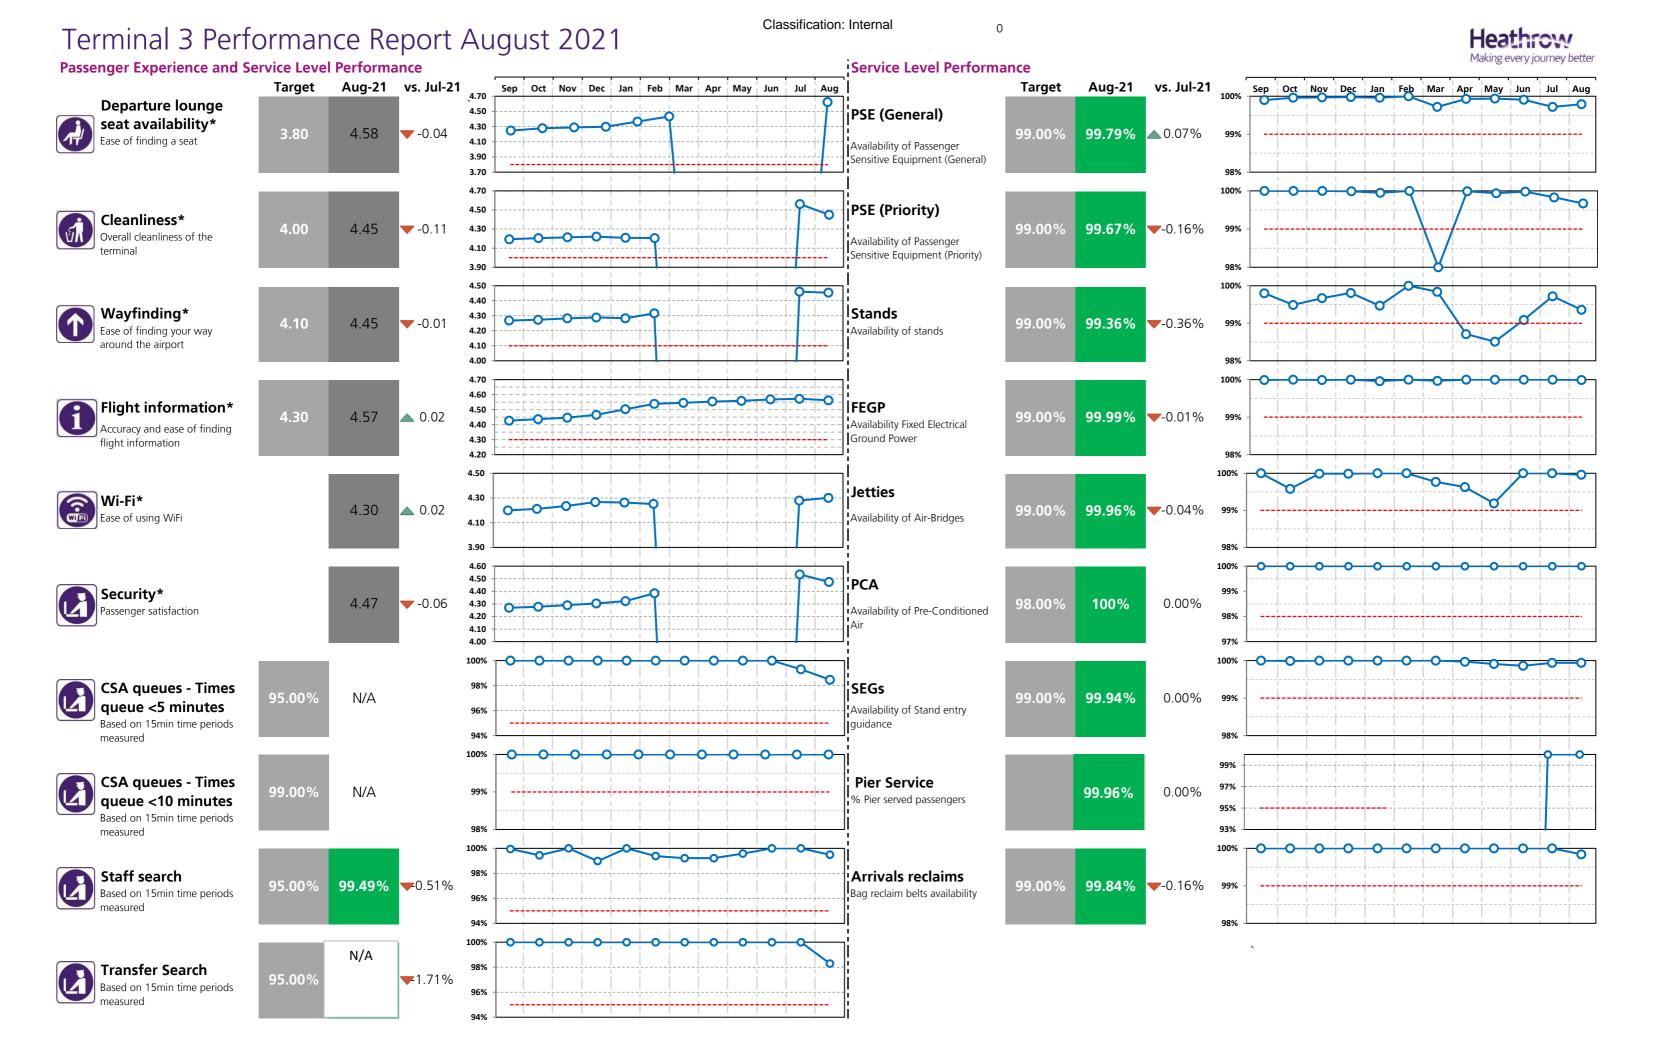

# Terminal 3 Performance Report August 2021

# Heathrow Performance Report August 2021

|       | enger Experience and Service Level Perfor                                  | T2     | Т3      | T4                   | T5     |          |
|-------|----------------------------------------------------------------------------|--------|---------|----------------------|--------|----------|
|       | <b>Departure lounge seat availability*</b> Ease of finding a seat          | 4.51   | 4.58    |                      | 4.40   |          |
| Í     | Cleanliness* Overall cleanliness of the terminal                           | 4.49   | 4.45    |                      | 4.46   |          |
| 1     | Wayfinding* Ease of finding your way around the airport                    | 4.41   | 4.45    |                      | 4.38   |          |
| a     | Flight information* Accuracy and ease of finding flight information        | 4.56   | 4.57    | Non -<br>Operati     | 4.54   |          |
| (WIFI | Wi-Fi* Ease of using WiFi                                                  | 4.20   | 4.30    | onal                 | 4.21   |          |
| 7     | Security* Passenger satisfaction                                           | 4.41   | 4.47    |                      | 4.35   |          |
| 7     | CSA queues - Times queue <5 minutes  Based on 15min time periods measured  | 97.88% | 98.47%  |                      | 96.65% |          |
| 7     | CSA queues - Times queue <10 minutes  Based on 15min time periods measured | 99.90% | 100.00% |                      | 99.74% |          |
| 7     | Staff search ** Based on 15min time periods measured                       | 99.95% | 99.49%  | 99.72%               | 99.97% |          |
| 7     | Transfer Search Based on 15min time periods measured                       | 98.75% | 98.29%  | Non -<br>Operational | 99.47% |          |
|       |                                                                            | СТА    | Cargo   | EastSide             | Т5     | SouthSid |
|       | Control Post Security Search                                               | 99.79% | 99.70%  | 100%                 | 99.45% | 99.91%   |

# Ormance Making every journey better

| Service Level Performance                                                |        |        |                     | Making every journey ber |
|--------------------------------------------------------------------------|--------|--------|---------------------|--------------------------|
|                                                                          | T2     | Т3     | T4                  | T5                       |
| PSE (General)  Availability of Passenger Sensitive Equipment (General)   | 99.69% | 99.79% | 99.69%              | 99.74%                   |
| PSE (Priority)  Availability of Passenger Sensitive Equipment (Priority) | 99.49% | 99.67% | 99.99%              | 99.44%                   |
| Stands<br>Availability of stands                                         | 99.83% | 99.36% | 96.27%              | 99.83%                   |
| FEGP<br>Availability ofFixed Electrical Ground Power                     | 99.99% | 99.99% | 100%                | 99.99%                   |
| <b>Jetties</b><br>Availability of Air-Bridges                            | 99.94% | 99.96% | Non-<br>Operational | 99.67%                   |
| PCA<br>Availability of Pre-conditioned Air                               | 99.30% | 100%   |                     | 100%                     |
| SEGs                                                                     | 100%   | 99.94% | 100%                | 99.99%                   |
| Pier Service % Pier served passengers                                    | 99.60% | 99.60% |                     |                          |
| Arrivals Reclaims  Bag reclaim belts availability                        | 99.69% | 99.84% | 100%                | 99.92%                   |
| Aerodrome congestion                                                     |        | ,      |                     | •                        |
| TTS - One car<br>Frack Transit System - one car availability             |        |        |                     | 100%                     |
| TTS - Two cars<br>Track Transit System - % time two cars available       |        |        |                     | 99.02%                   |