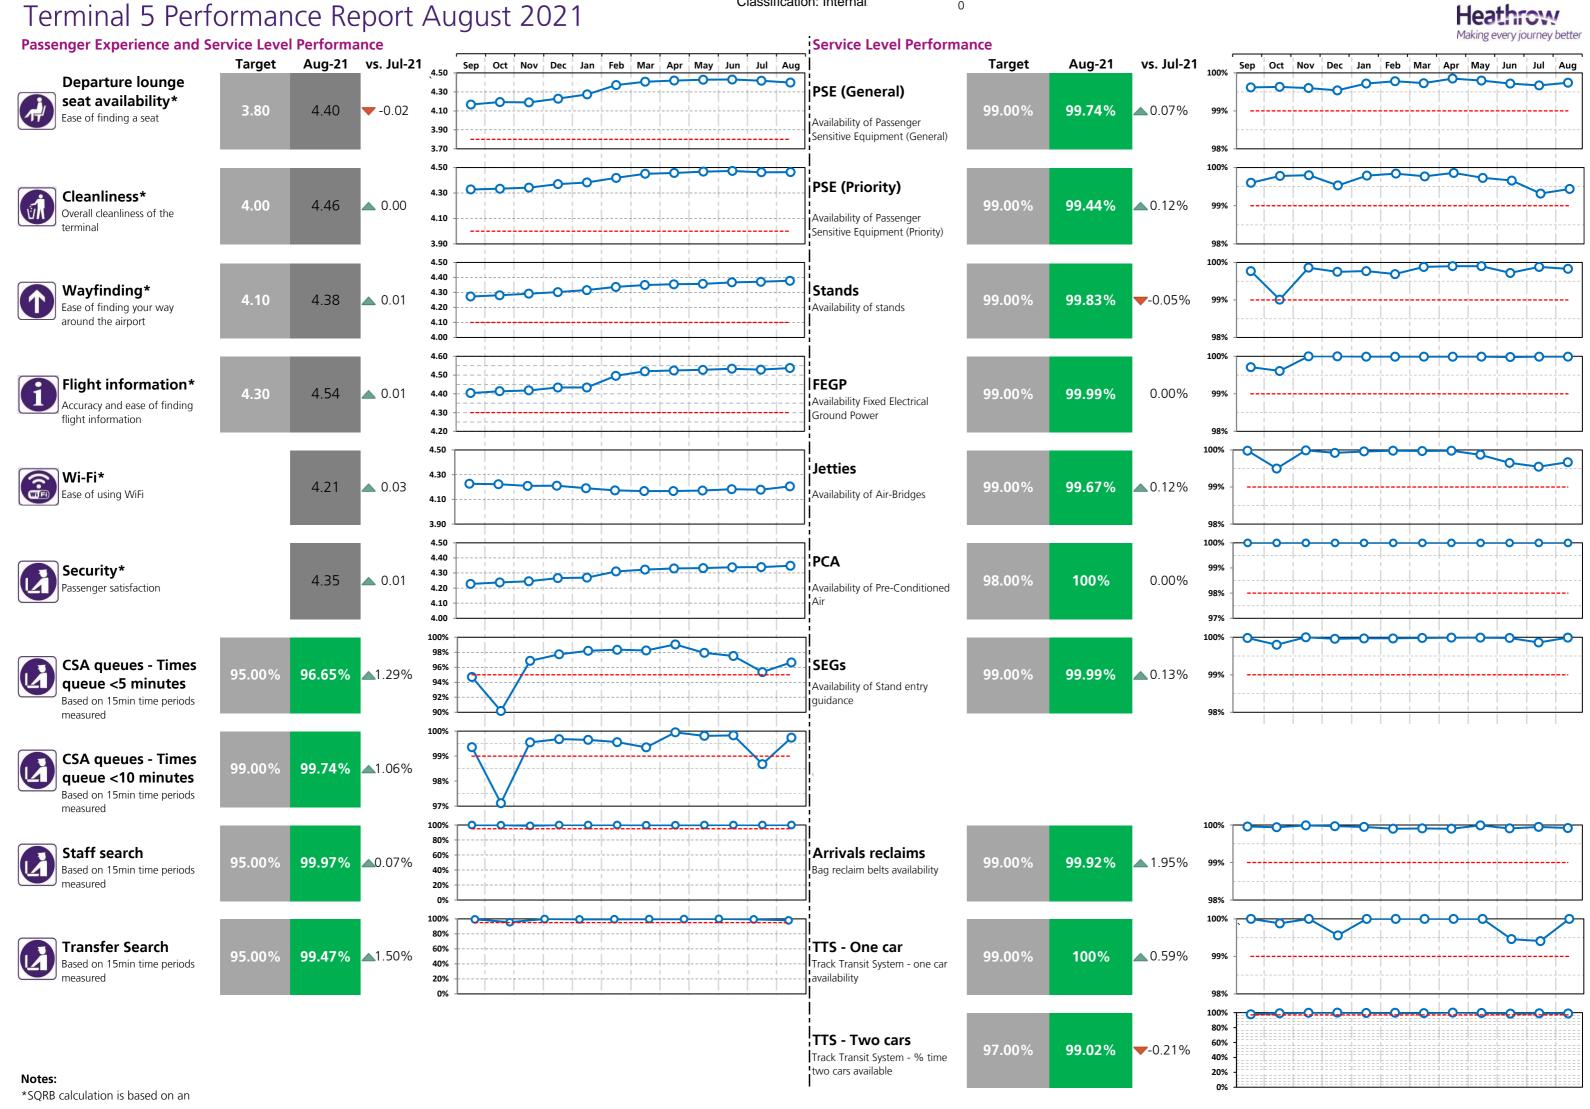

# Terminal 5 Performance Report August 2021

# Heathrow Performance Report August 2021

|       | enger Experience and Service Level Perfor                                  | T2     | Т3      | T4                   | T5     |          |
|-------|----------------------------------------------------------------------------|--------|---------|----------------------|--------|----------|
|       | <b>Departure lounge seat availability*</b> Ease of finding a seat          | 4.51   | 4.58    |                      | 4.40   |          |
| Í     | Cleanliness* Overall cleanliness of the terminal                           | 4.49   | 4.45    |                      | 4.46   |          |
| 1     | Wayfinding* Ease of finding your way around the airport                    | 4.41   | 4.45    |                      | 4.38   |          |
| a     | Flight information* Accuracy and ease of finding flight information        | 4.56   | 4.57    | Non -<br>Operati     | 4.54   |          |
| (WIFI | Wi-Fi* Ease of using WiFi                                                  | 4.20   | 4.30    | onal                 | 4.21   |          |
| 7     | Security* Passenger satisfaction                                           | 4.41   | 4.47    |                      | 4.35   |          |
| 7     | CSA queues - Times queue <5 minutes  Based on 15min time periods measured  | 97.88% | 98.47%  |                      | 96.65% |          |
| 7     | CSA queues - Times queue <10 minutes  Based on 15min time periods measured | 99.90% | 100.00% |                      | 99.74% |          |
| 7     | Staff search ** Based on 15min time periods measured                       | 99.95% | 99.49%  | 99.72%               | 99.97% |          |
| 7     | Transfer Search Based on 15min time periods measured                       | 98.75% | 98.29%  | Non -<br>Operational | 99.47% |          |
|       |                                                                            | СТА    | Cargo   | EastSide             | Т5     | SouthSid |
|       | Control Post Security Search                                               | 99.79% | 99.70%  | 100%                 | 99.45% | 99.91%   |

# Ormance Making every journey better

| Service Level Performance                                                |        |        |                     | Making every journey ber |
|--------------------------------------------------------------------------|--------|--------|---------------------|--------------------------|
|                                                                          | T2     | Т3     | T4                  | T5                       |
| PSE (General)  Availability of Passenger Sensitive Equipment (General)   | 99.69% | 99.79% | 99.69%              | 99.74%                   |
| PSE (Priority)  Availability of Passenger Sensitive Equipment (Priority) | 99.49% | 99.67% | 99.99%              | 99.44%                   |
| Stands<br>Availability of stands                                         | 99.83% | 99.36% | 96.27%              | 99.83%                   |
| FEGP<br>Availability ofFixed Electrical Ground Power                     | 99.99% | 99.99% | 100%                | 99.99%                   |
| <b>Jetties</b><br>Availability of Air-Bridges                            | 99.94% | 99.96% | Non-<br>Operational | 99.67%                   |
| PCA<br>Availability of Pre-conditioned Air                               | 99.30% | 100%   |                     | 100%                     |
| SEGs                                                                     | 100%   | 99.94% | 100%                | 99.99%                   |
| Pier Service % Pier served passengers                                    | 99.60% | 99.60% |                     |                          |
| Arrivals Reclaims  Bag reclaim belts availability                        | 99.69% | 99.84% | 100%                | 99.92%                   |
| Aerodrome congestion                                                     |        | ,      |                     | •                        |
| TTS - One car<br>Frack Transit System - one car availability             |        |        |                     | 100%                     |
| TTS - Two cars<br>Track Transit System - % time two cars available       |        |        |                     | 99.02%                   |