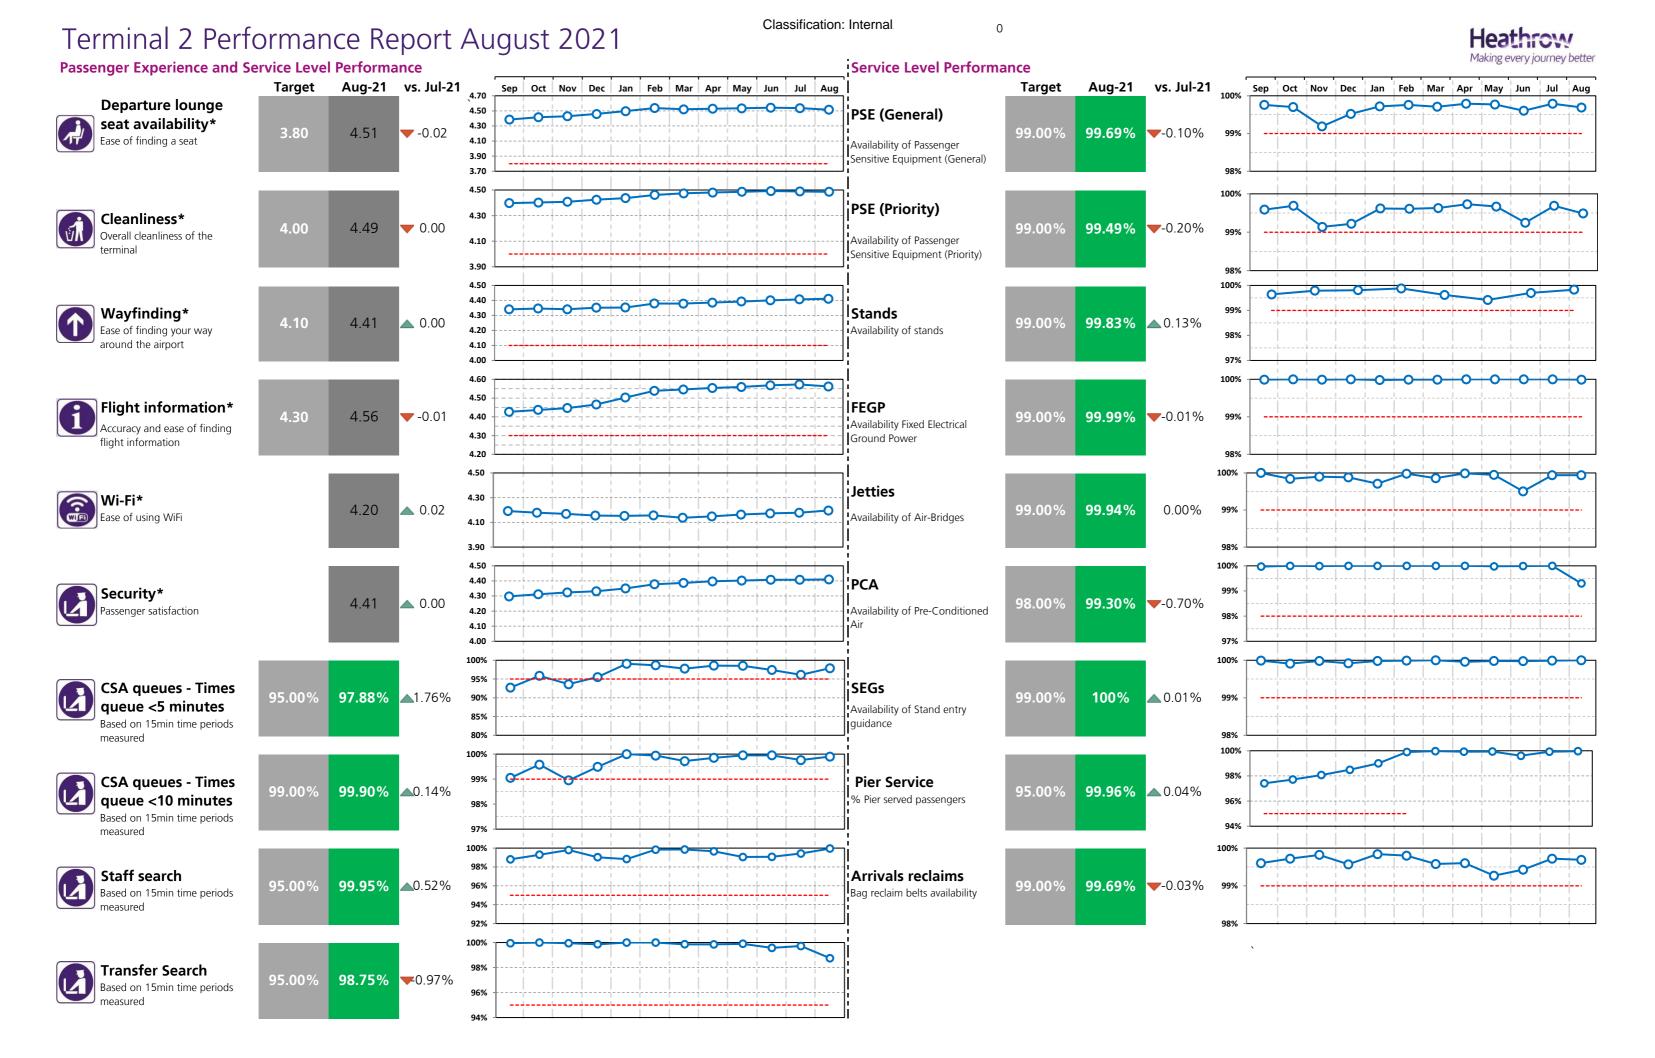

# Terminal 2 Performance Report August 2021

# Heathrow Performance Report August 2021

|       | enger Experience and Service Level Perfor                                  | T2     | Т3      | T4                   | T5     |          |
|-------|----------------------------------------------------------------------------|--------|---------|----------------------|--------|----------|
|       | <b>Departure lounge seat availability*</b> Ease of finding a seat          | 4.51   | 4.58    |                      | 4.40   |          |
| Í     | Cleanliness* Overall cleanliness of the terminal                           | 4.49   | 4.45    |                      | 4.46   |          |
| 1     | Wayfinding* Ease of finding your way around the airport                    | 4.41   | 4.45    |                      | 4.38   |          |
| a     | Flight information* Accuracy and ease of finding flight information        | 4.56   | 4.57    | Non -<br>Operati     | 4.54   |          |
| (WIFI | Wi-Fi* Ease of using WiFi                                                  | 4.20   | 4.30    | onal                 | 4.21   |          |
| 7     | Security* Passenger satisfaction                                           | 4.41   | 4.47    |                      | 4.35   |          |
| 7     | CSA queues - Times queue <5 minutes  Based on 15min time periods measured  | 97.88% | 98.47%  |                      | 96.65% |          |
| 7     | CSA queues - Times queue <10 minutes  Based on 15min time periods measured | 99.90% | 100.00% |                      | 99.74% |          |
| 7     | Staff search ** Based on 15min time periods measured                       | 99.95% | 99.49%  | 99.72%               | 99.97% |          |
| 7     | Transfer Search Based on 15min time periods measured                       | 98.75% | 98.29%  | Non -<br>Operational | 99.47% |          |
|       |                                                                            | СТА    | Cargo   | EastSide             | Т5     | SouthSid |
|       | Control Post Security Search                                               | 99.79% | 99.70%  | 100%                 | 99.45% | 99.91%   |

# Ormance Making every journey better

| Service Level Performance                                                |        |        |                     | Making every journey ber |
|--------------------------------------------------------------------------|--------|--------|---------------------|--------------------------|
|                                                                          | T2     | Т3     | T4                  | T5                       |
| PSE (General)  Availability of Passenger Sensitive Equipment (General)   | 99.69% | 99.79% | 99.69%              | 99.74%                   |
| PSE (Priority)  Availability of Passenger Sensitive Equipment (Priority) | 99.49% | 99.67% | 99.99%              | 99.44%                   |
| Stands<br>Availability of stands                                         | 99.83% | 99.36% | 96.27%              | 99.83%                   |
| FEGP<br>Availability ofFixed Electrical Ground Power                     | 99.99% | 99.99% | 100%                | 99.99%                   |
| <b>Jetties</b><br>Availability of Air-Bridges                            | 99.94% | 99.96% | Non-<br>Operational | 99.67%                   |
| PCA<br>Availability of Pre-conditioned Air                               | 99.30% | 100%   |                     | 100%                     |
| SEGs                                                                     | 100%   | 99.94% | 100%                | 99.99%                   |
| Pier Service % Pier served passengers                                    | 99.60% | 99.60% |                     |                          |
| Arrivals Reclaims  Bag reclaim belts availability                        | 99.69% | 99.84% | 100%                | 99.92%                   |
| Aerodrome congestion                                                     |        | ,      |                     | •                        |
| TTS - One car<br>Frack Transit System - one car availability             |        |        |                     | 100%                     |
| TTS - Two cars<br>Track Transit System - % time two cars available       |        |        |                     | 99.02%                   |