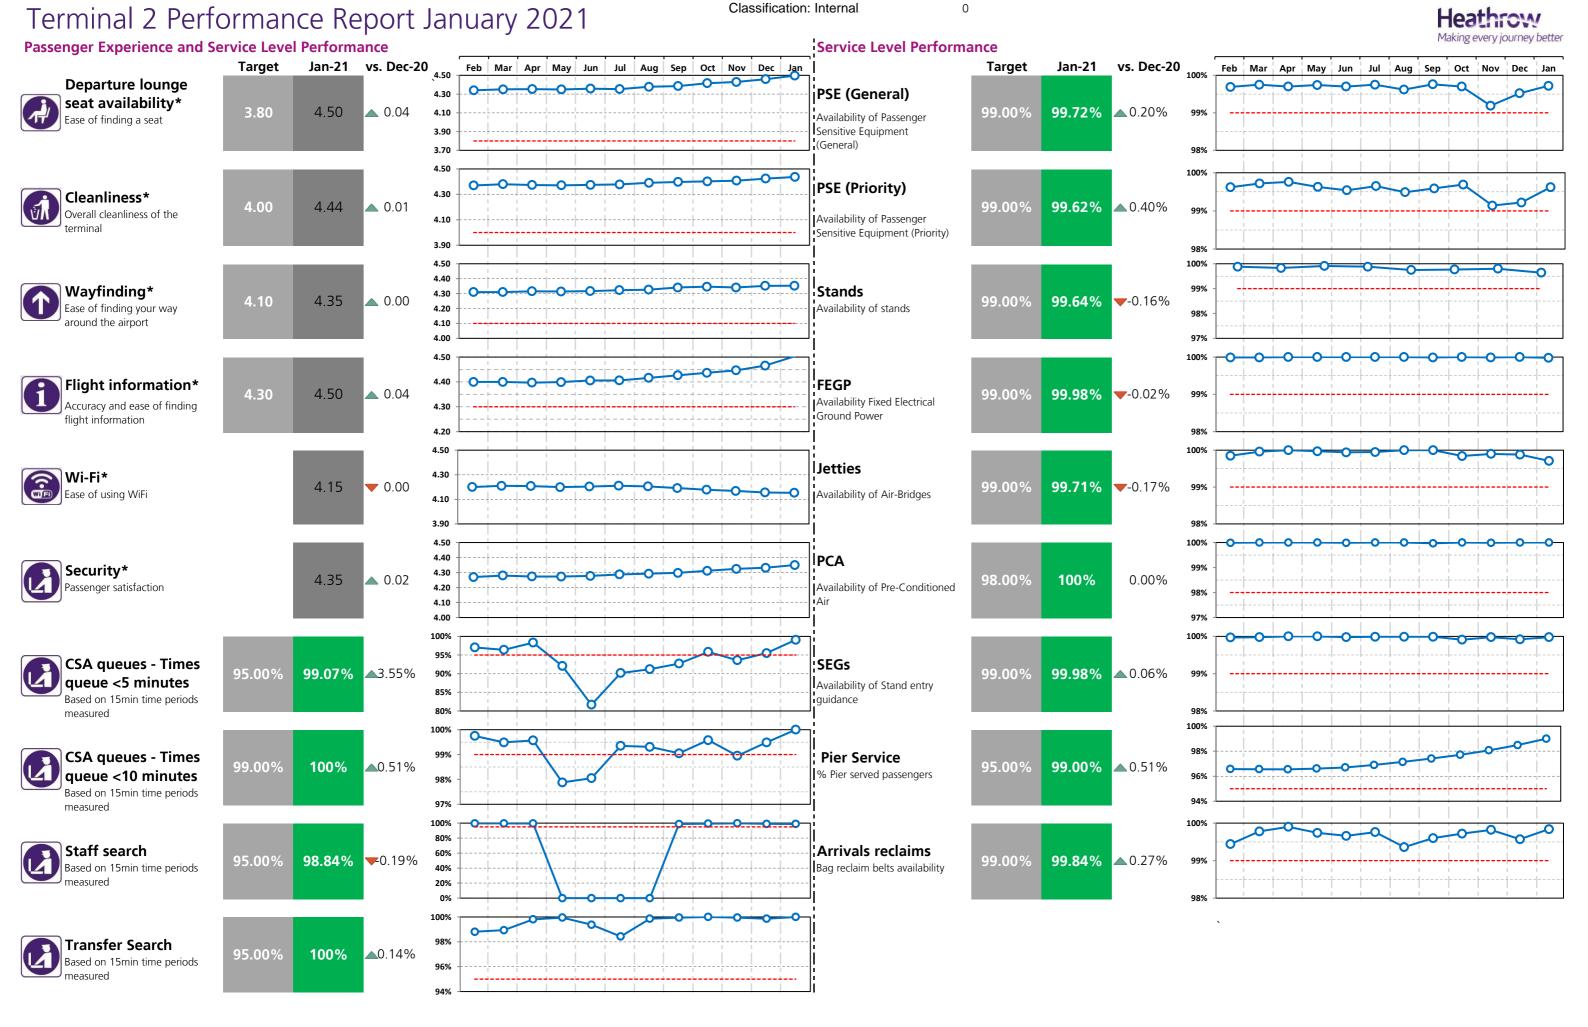

| 4.35       | Non- Op | erational | 4.32  | £                  | - | £                  | -   | 0 |  |            |  |
| 4.40               | 4.70                 | 4.50       | 4.46    |           | 4.43  | £                  | - | £                  | -   | 0 |  |            |  |
|                    |                      |            |         |           | Total | £                  | - | £                  | _   | 0 |  |            |  |

**Bonus:** All business units must exceed Lower Threshold.

Rebates and bonuses are exempt and therefore not payable at this time.

Financial year is from January 2021 - December 2021

\*SQRB calculation is based on a 2x month moving average for these metrics for T3 and T4 and on an 8x month moving average for these metrics for T2 and T5



### Notos:

Classification: Internal

# Terminal 2 Performance Report January 2021

## Financial Report - Bonus and Rebates

Rebates:



|                                    |                    | Jan - 2021 |            |        |             | Date               |
|------------------------------------|--------------------|------------|------------|--------|-------------|--------------------|
|                                    | Target<br>Achieved | Estimat    | ted Rebate | Estima | ated Rebate | Number of failures |
| Departure lounge seat availability |                    | £          | -          | £      | -           | 0                  |
| Cleanliness                        |                    | £          | -          | £      | -           | 0                  |
| Wayfindin