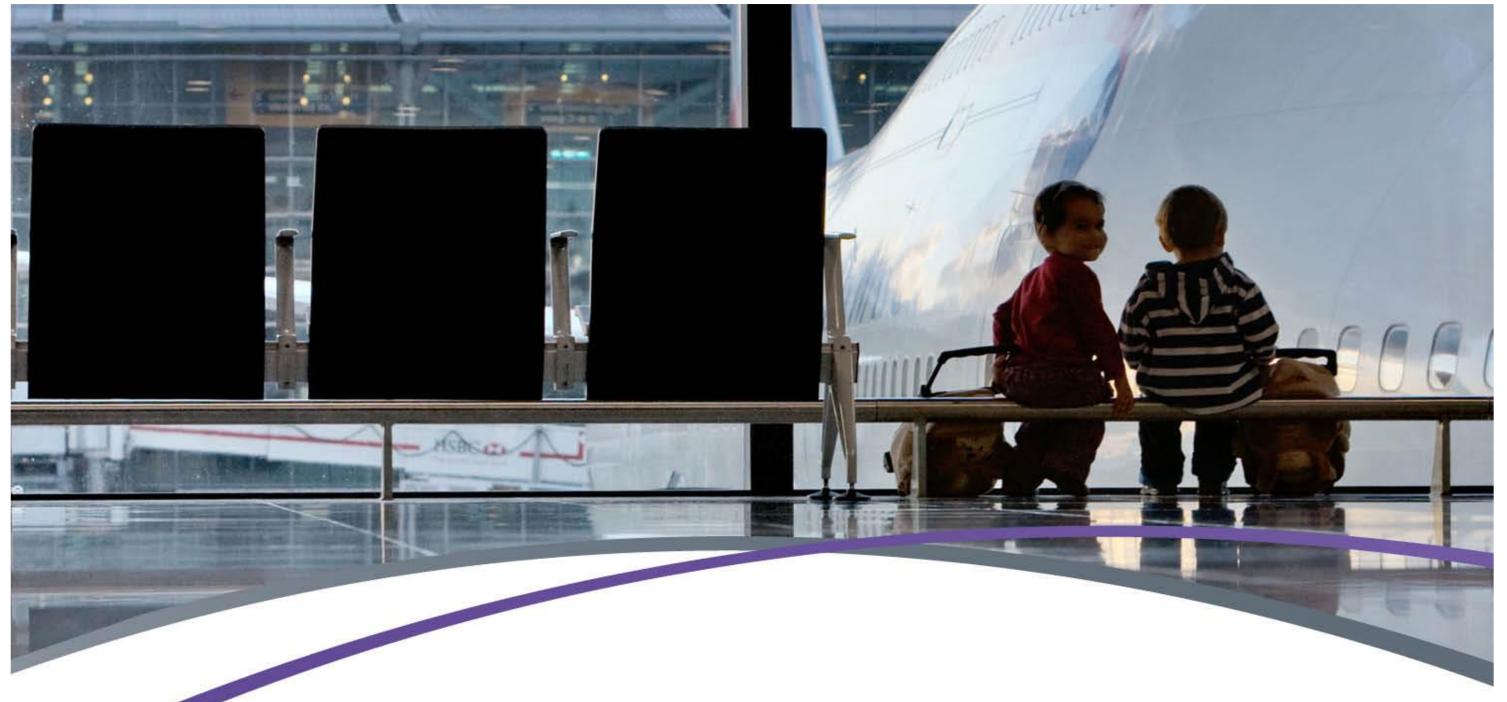

# **Heathrow Performance Report**

Service Quality Rebate and Bonus - June 2021

Operational Planning Printed: 20 July 2021



# Heathrow Performance Report June 2021

| Passenger Experience and Service Level Perfor                              | mance<br>T2 | Т3         | T4        | T5     |          |
|----------------------------------------------------------------------------|-------------|------------|-----------|--------|----------|
| Departure lounge seat availability*  Ease of finding a seat                | 4.54        | 13         | 14        | 4.43   |          |
| Cleanliness*  Overall cleanliness of the terminal                          | 4.49        |            |           | 4.47   |          |
| Wayfinding* Ease of finding your way around the airport                    |