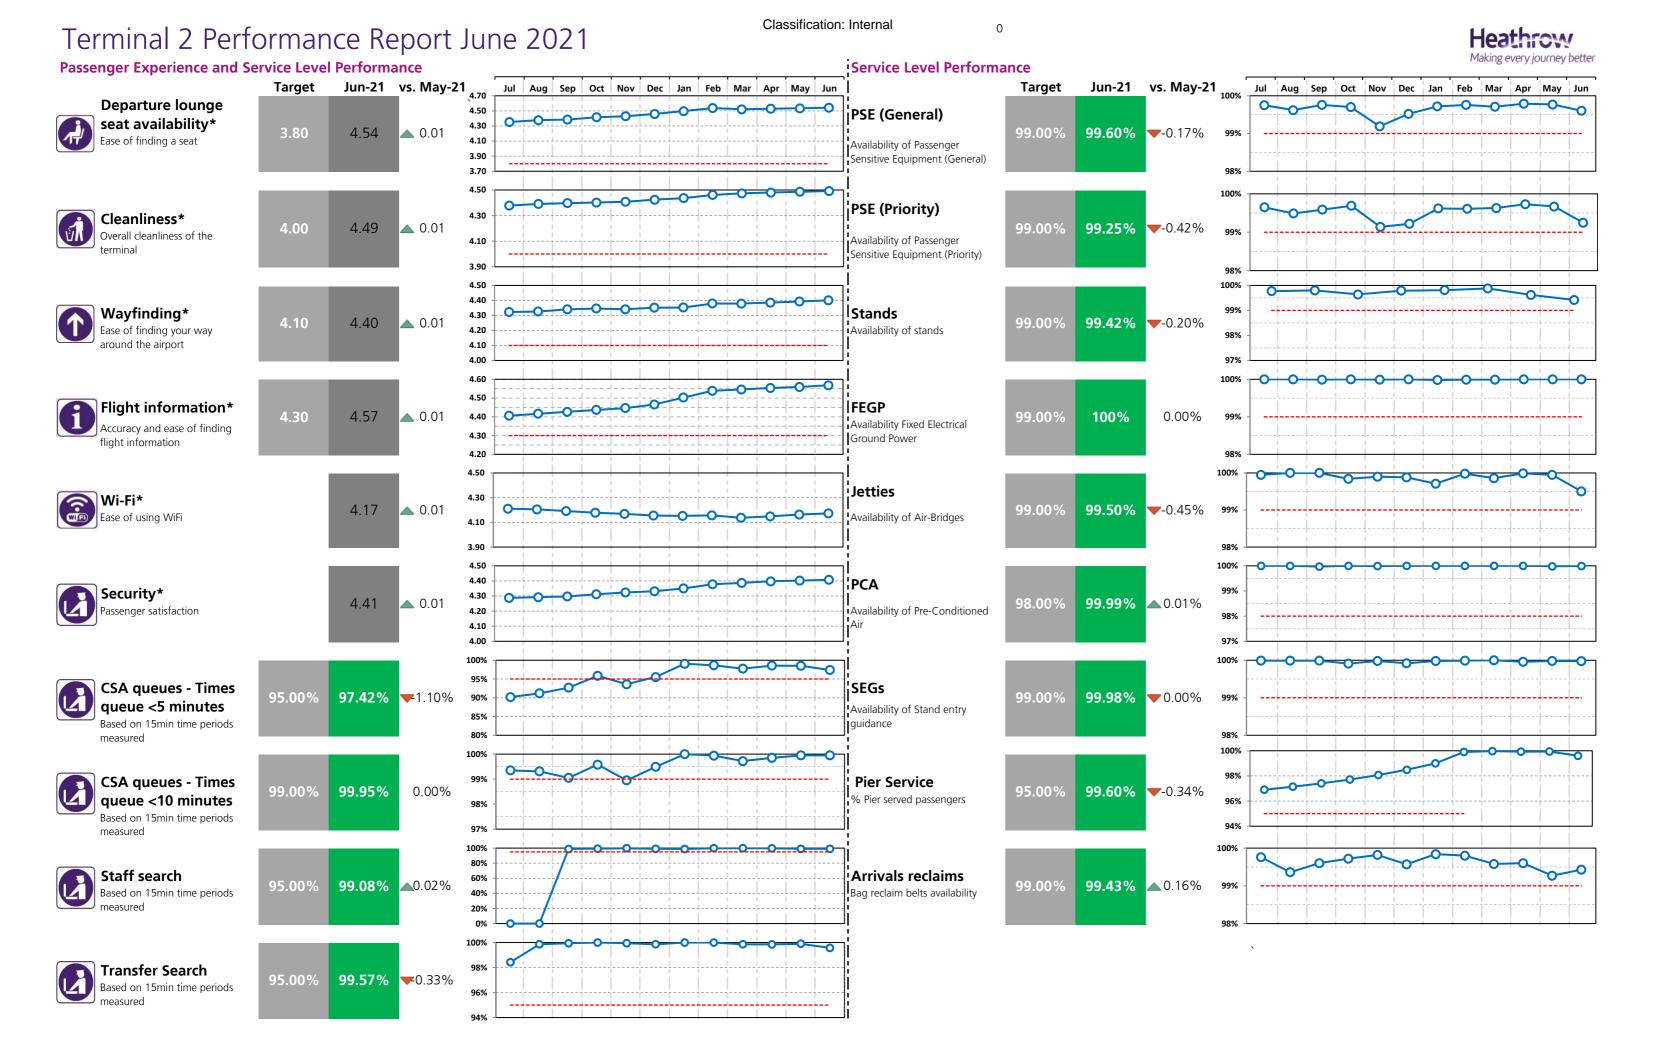

# Financial Report - Bonus and Rebates

### **Rebates:**

|                                    |                    | Ye              | Date |             |        |                    |
|------------------------------------|--------------------|-----------------|------|-------------|--------|--------------------|
|                                    | Target<br>Achieved | Estimated Rebat | е    | Estimated F | Rebate | Number of failures |
| Departure lounge seat availability |                    | £               | -    | £           | -      | 0                  |
| Cleanliness                        |                    | £               | -    | £           | -      | 0                  |
| Wayfinding                         |                    | £               | -    | £           | -      | 0                  |
| Flight information                 |                    | £               | -    | £           | -      | 0                  |
| CSA queues - Both                  |                    | £               | -    | £           | -      | 0                  |
| Staff search                       |                    | £               | -    | £           | -      | 0                  |
| Transfer search                    |                    | £               | -    | £           | -      | 0                  |
| PSE (General)                      |                    | £               | -    | £           | -      | 0                  |
| PSE (Priority)                     |                    | £               | -    | £           | -      | 0                  |
| Stands                             |                    | £               | -    | £           | -      | 0                  |
| FEGP                               |                    | £               | -    | £           | -      | 0                  |
| Jetties                            |                    | £               | -    | £           | -      | 0                  |
| PCA                                |                    | £               | -    | £           | -      | 0                  |
| SEGS                               |                    | £               | -    | £           | -      | 0                  |
| Pier Service                       |                    | £               | -    | £           | -      | 0                  |
| Arrivals reclaims                  |                    | £               | -    | £           | -      | 0                  |
|                                    |                    | £               | -    | £           | -      | 0                  |