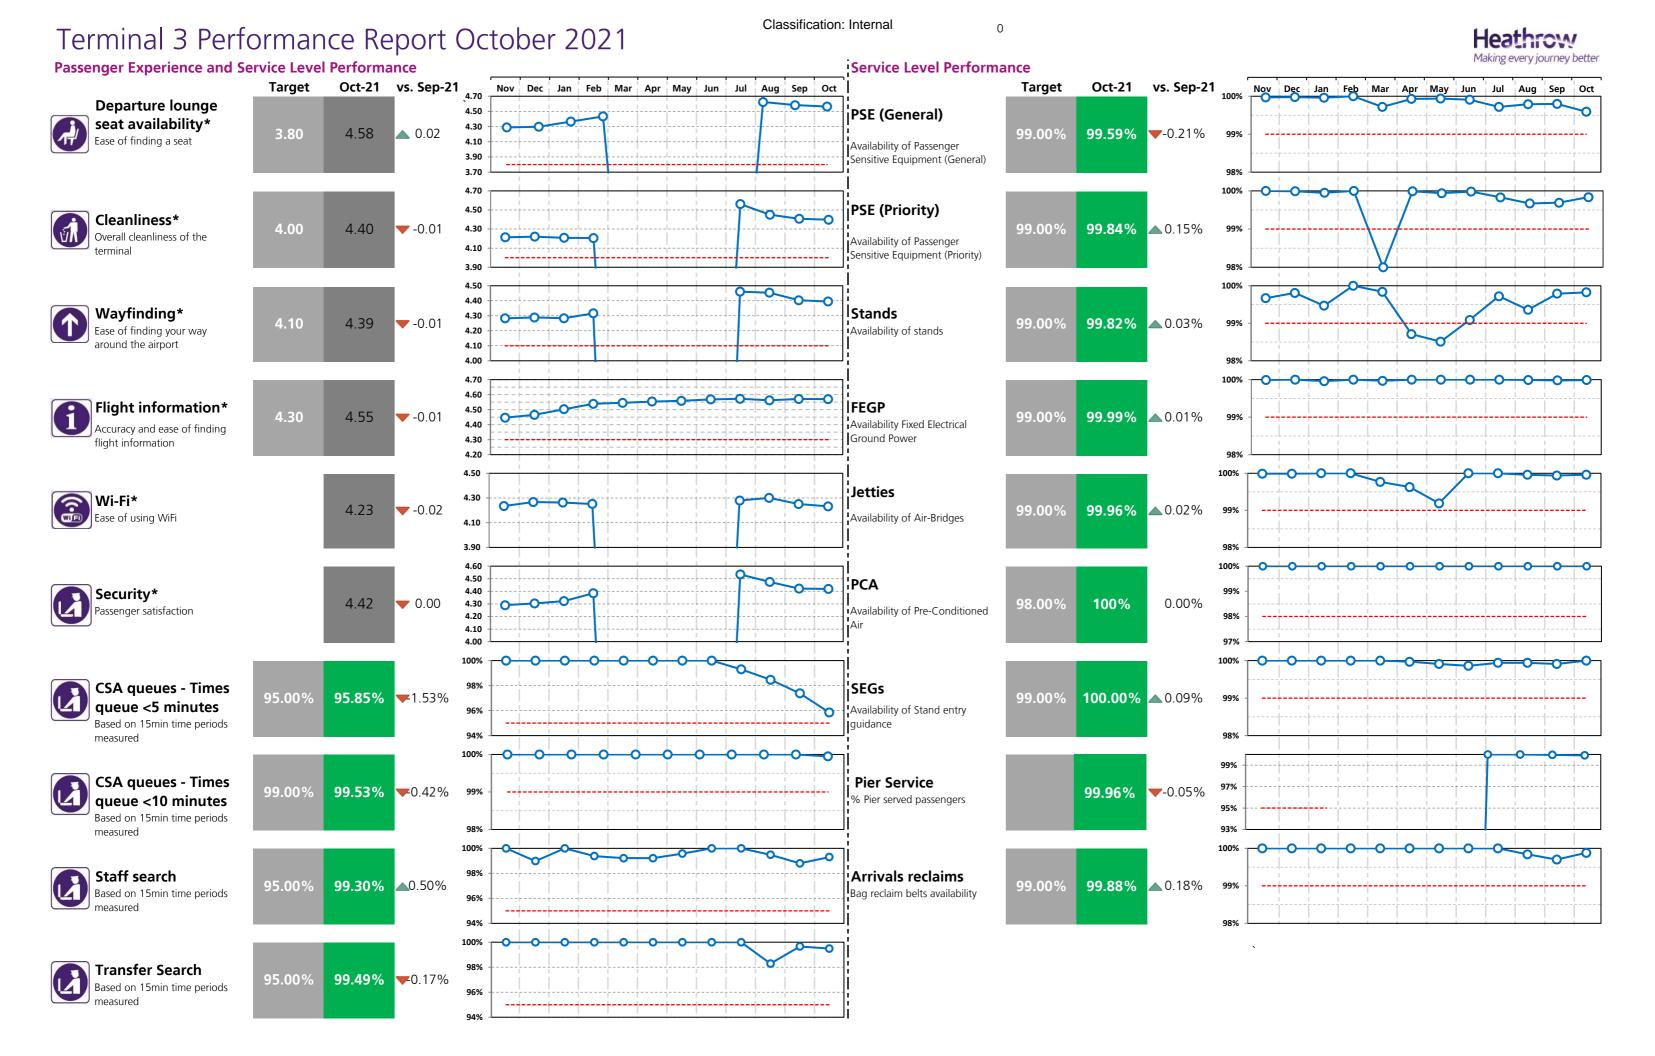

# Terminal 3 Performance Report October 2021

# Heathrow Performance Report October 2021

| assenger Experience and Service Level Perfor                               | mance<br>T2 | Т3     | <b>T4</b>            | T5     |           |
|----------------------------------------------------------------------------|-------------|--------|----------------------|--------|-----------|
| Departure lounge seat availability*  Ease of finding a seat                | 4.53        | 4.58   |                      | 4.35   |           |
| Cleanliness* Overall cleanliness of the terminal                           | 4.49        | 4.40   |                      | 4.42   |           |
| Wayfinding* Ease of finding your way around the airport                    | 4.42        | 4.39   |                      | 4.37   |           |
| Flight information* Accuracy and ease of finding flight information        | 4.57        | 4.55   | Non -<br>Operati     | 4.54   |           |
| Wi-Fi* Ease of using WiFi                                                  | 4.22        | 4.23   | onal                 | 4.19   |           |
| Security* Passenger satisfaction                                           | 4.43        | 4.42   |                      | 4.34   |           |
| CSA queues - Times queue <5 minutes  Based on 15min time periods measured  | 96.03%      | 95.85% |                      | 95.80% |           |
| CSA queues - Times queue <10 minutes  Based on 15min time periods measured | 99.81%      | 99.53% |                      | 99.70% |           |
| Staff search ** Based on 15min time periods measured                       | 99.90%      | 99.30% | 100%                 | 96.16% |           |
| Transfer Search Based on 15min time periods measured                       | 100%        | 99.49% | Non -<br>Operational | 98.90% |           |
|                                                                            | СТА         | Cargo  | EastSide             | T5     | SouthSide |
| Control Post Security Search                                               | 99.18%      | 99.65% | 100%                 | 98.47% | 99.91%    |

# Prformance Making every journey better

| Service Level Performance                                                |          |          |                                 | Making every journey |
|--------------------------------------------------------------------------|----------|----------|---------------------------------|----------------------|
|                                                                          | T2       | Т3       | T4                              | T5                   |
| PSE (General)  Availability of Passenger Sensitive Equipment (General)   | 99.58%   | 99.59%   | 99.21%                          | 99.42%               |
|                                                                          |          |          |                                 |                      |
| PSE (Priority)  Availability of Passenger Sensitive Equipment (Priority) | 99.47%   | 99.84%   | 99.98%                          | 99.58%               |
|                                                                          |          |          |                                 |                      |
| Stands<br>Availability of stands                                         | 99.86%   | 99.82%   | 84.28%                          | 99.69%               |
|                                                                          |          |          |                                 |                      |
| FEGP<br>Availability ofFixed Electrical Ground Power                     | 99.99%   | 99.99%   | 100%                            | 99.98%               |
| Jetties                                                                  |          |          |                                 |                      |
| Natilability of Air-Bridges                                              | 99.99%   | 99.96%   | Non <sub>%</sub><br>Operational | 99.95%               |
| PCA                                                                      |          |          |                                 |                      |
| Availability of Pre-conditioned Air                                      | 100%     | 100%     |                                 | 100%                 |
| SEGs                                                                     | 400.000/ | 400.000/ | 22.27                           | 00.000/              |
|                                                                          | 100.00%  | 100.00%  | 99.97%                          | 99.98%               |
| Pier Service                                                             | 99.97%   | 99.96%   |                                 |                      |
| % Pier served passengers                                                 | 99.97%   | 99.90%   |                                 |                      |
| Arrivals Reclaims                                                        | 99.64%   | 99.88%   | 100%                            | 99.93%               |
| ag reclaim belts availability                                            | 33:04 /0 | 33.00 /0 | 100 /0                          | 33.33 /0             |
| Aerodrome congestion                                                     |          |          |                                 |                      |
| ITS - One car                                                            |          |          |                                 | 00.070/              |
| rack Transit System - one car availability                               |          |          |                                 | 99.97%               |
| ITS - Two cars                                                           |          |          |                                 | 99.08%               |