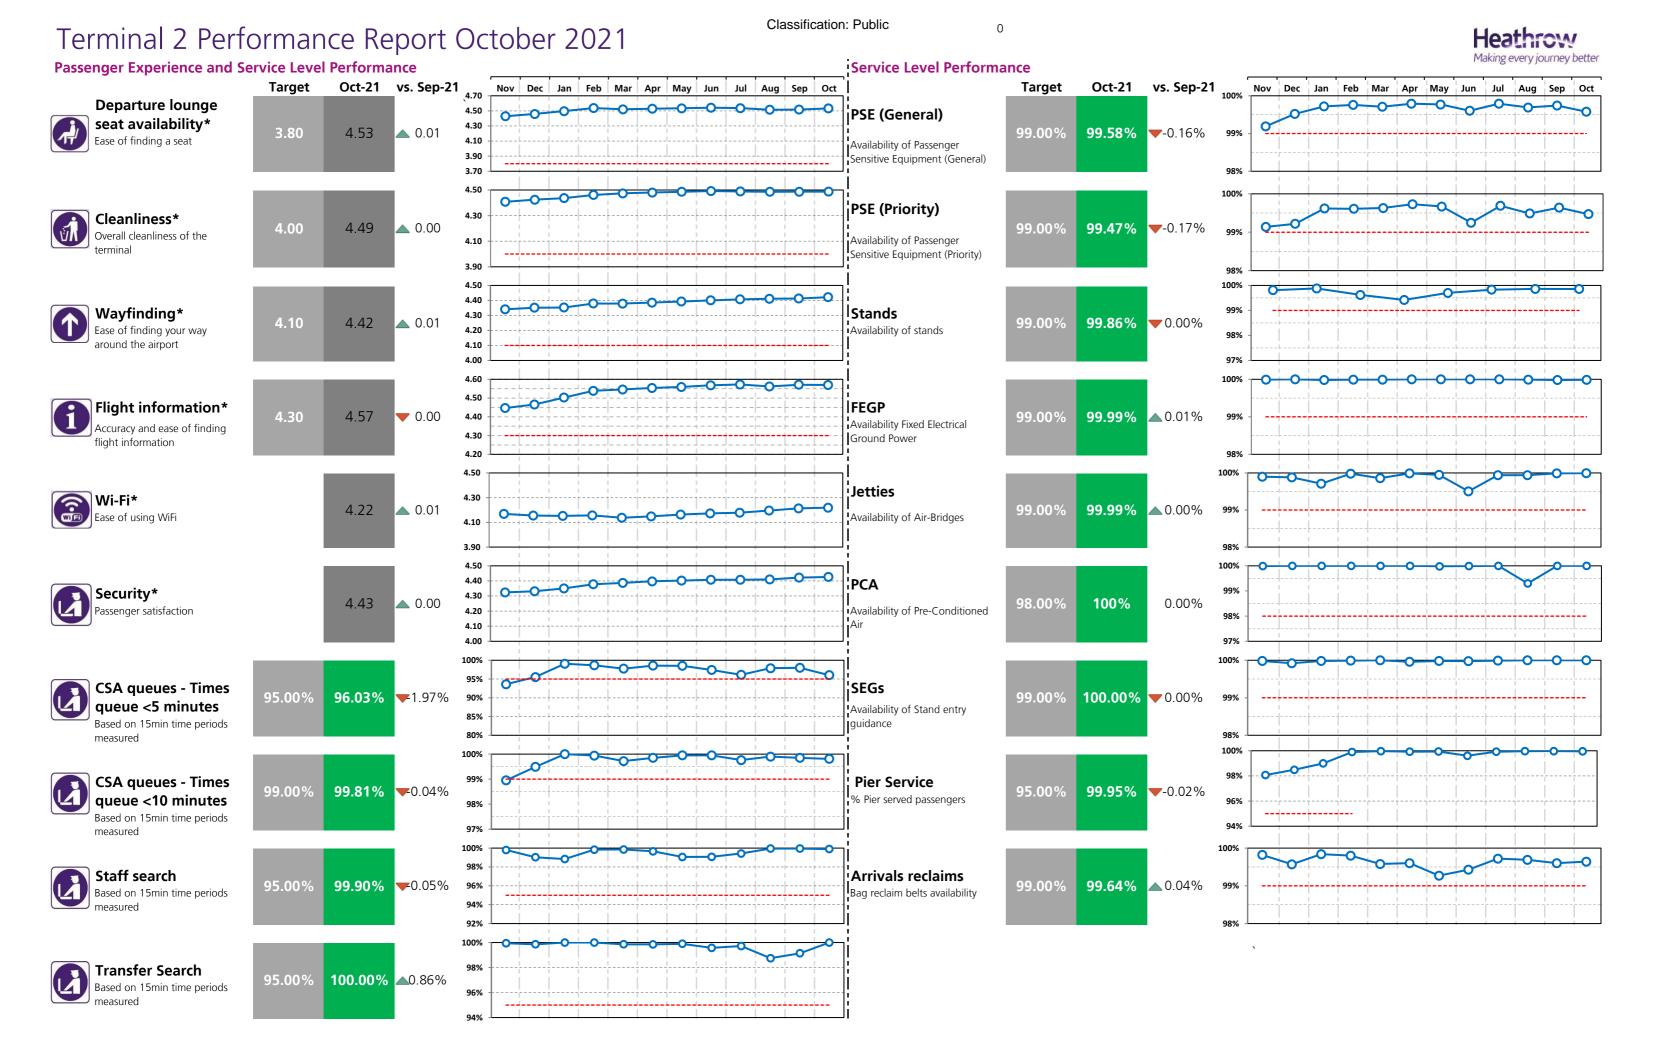

# Terminal 2 Performance Report October 2021

# Heathrow Performance Report October 2021

| assenger Experience and Service Level Perfor                               | mance<br>T2 | Т3     | <b>T4</b>            | T5     |           |
|----------------------------------------------------------------------------|-------------|--------|----------------------|--------|-----------|
| Departure lounge seat availability*  Ease of finding a seat                | 4.53        | 4.58   |                      | 4.35   |           |
| Cleanliness* Overall cleanliness of the terminal                           | 4.49        | 4.40   |                      | 4.42   |           |
| Wayfinding* Ease of finding your way around the airport                    | 4.42        | 4.39   |                      | 4.37   |           |
| Flight information* Accuracy and ease of finding flight information        | 4.57        | 4.55   | Non -<br>Operati     | 4.54   |           |
| Wi-Fi* Ease of using WiFi                                                  | 4.22        | 4.23   | onal                 | 4.19   |           |
| Security* Passenger satisfaction                                           | 4.43        | 4.42   |                      | 4.34   |           |
| CSA queues - Times queue <5 minutes  Based on 15min time periods measured  | 96.03%      | 95.85% |                      | 95.80% |           |
| CSA queues - Times queue <10 minutes  Based on 15min time periods measured | 99.81%      | 99.53% |                      | 99.70% |           |
| Staff search ** Based on 15min time periods measured                       | 99.90%      | 99.30% | 100%                 | 96.16% |           |
| Transfer Search Based on 15min time periods measured                       | 100%        | 99.49% | Non -<br>Operational | 98.90% |           |
|                                                                            | СТА         | Cargo  | EastSide             | T5     | SouthSide |
| Control Post Security Search                                               | 99.18%      | 99.65% | 100%                 | 98.47% | 99.91%    |

# Prformance Making every journey better

| Service Level Performance                                                |          |          |                                 | Making every journey |
|--------------------------------------------------------------------------|----------|----------|---------------------------------|----------------------|
|                                                                          | T2       | Т3       | T4                              | T5                   |
| PSE (General)  Availability of Passenger Sensitive Equipment (General)   | 99.58%   | 99.59%   | 99.21%                          | 99.42%               |
|                                                                          |          |          |                                 |                      |
| PSE (Priority)  Availability of Passenger Sensitive Equipment (Priority) | 99.47%   | 99.84%   | 99.98%                          | 99.58%               |
|                                                                          |          |          |                                 |                      |
| Stands<br>Availability of stands                                         | 99.86%   | 99.82%   | 84.28%                          | 99.69%               |
|                                                                          |          |          |                                 |                      |
| FEGP<br>Availability ofFixed Electrical Ground Power                     | 99.99%   | 99.99%   | 100%                            | 99.98%               |
| Jetties                                                                  |          |          |                                 |                      |
| Natilability of Air-Bridges                                              | 99.99%   | 99.96%   | Non <sub>%</sub><br>Operational | 99.95%               |
| PCA                                                                      |          |          |                                 |                      |
| Availability of Pre-conditioned Air                                      | 100%     | 100%     |                                 | 100%                 |
| SEGs                                                                     | 400.000/ | 400.000/ | 22.27                           | 00.000/              |
|                                                                          | 100.00%  | 100.00%  | 99.97%                          | 99.98%               |
| Pier Service                                                             | 99.97%   | 99.96%   |                                 |                      |
| % Pier served passengers                                                 | 99.97%   | 99.90%   |                                 |                      |
| Arrivals Reclaims                                                        | 99.64%   | 99.88%   | 100%                            | 99.93%               |
| ag reclaim belts availability                                            | 33:04 /0 | 33.00 /0 | 100 /0                          | 33.33 /0             |
| Aerodrome congestion                                                     |          |          |                                 |                      |
| ITS - One car                                                            |          |          |                                 | 00.070/              |
| rack Transit System - one car availability                               |          |          |                                 | 99.97%               |
| ITS - Two cars                                                           |          |          |                                 | 99.08%               |