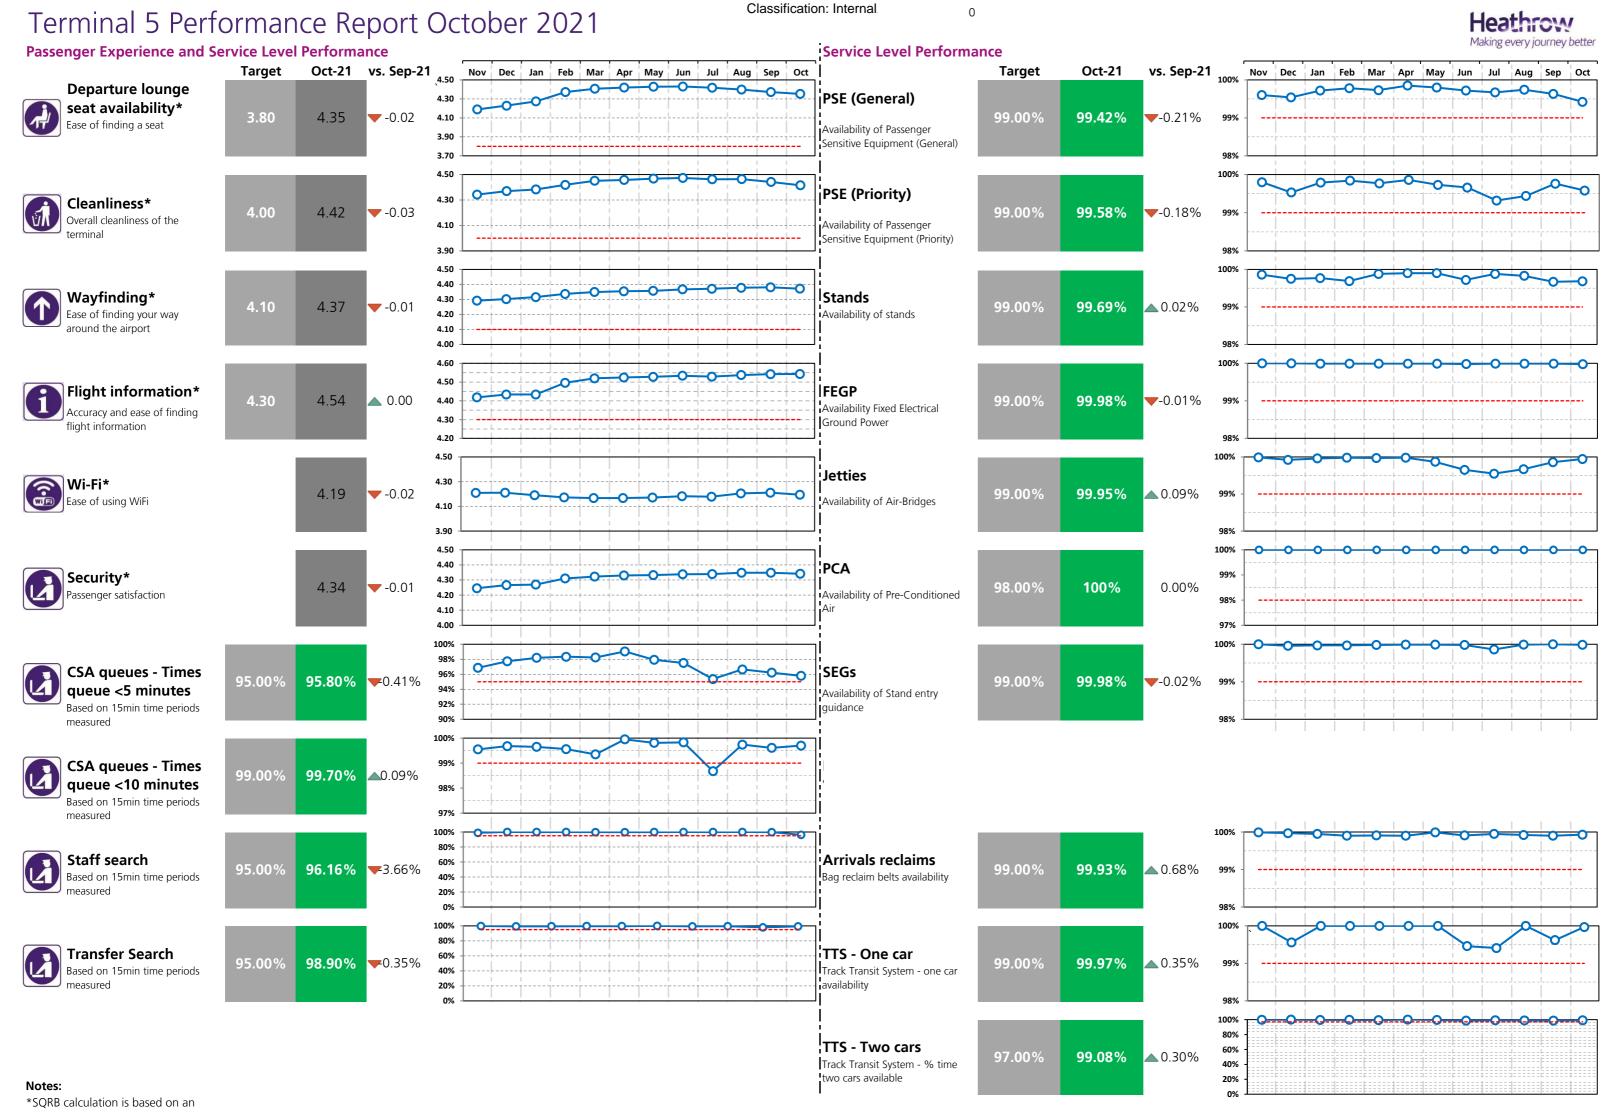

# Terminal 5 Performance Report October 2021

\*SQRB calculation is based on an

4x month moving average for these metrics for T3