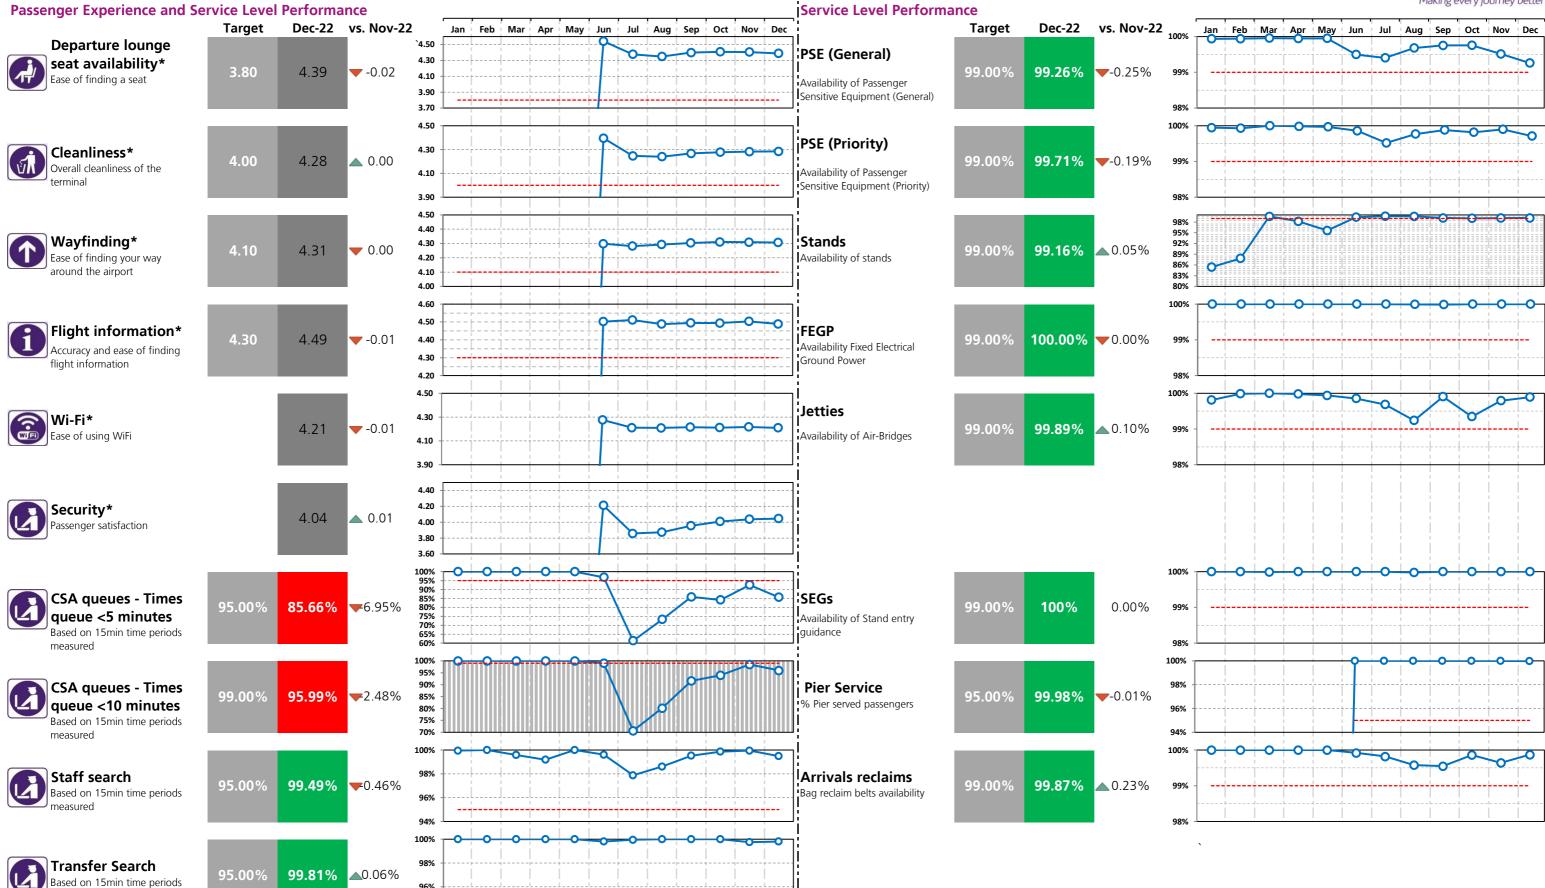

# Heathrow Performance Report December 2022

| Passenger Experience and Service Level Perform                             | nance<br>T2 | Т3     | T4       | T5     |           |
|----------------------------------------------------------------------------|-------------|--------|----------|--------|-----------|
| Departure lounge seat availability* Ease of finding a seat                 | 4.35        | 4.19   | 4.39     | 4.01   |           |
| Cleanliness* Overall cleanliness of the terminal                           | 4.27        | 4.19   | 4.28     | 4.27   |           |
| Wayfinding* Ease of finding your way around the airport                    | 4.32        | 4.26   | 4.31     | 4.27   |           |
| Flight information* Accuracy and ease of finding flight information        | 4.46        | 4.42   | 4.49     | 4.41   |           |
| Wi-Fi* Ease of using WiFi                                                  | 4.16        | 4.18   | 4.21     | 4.13   |           |
| Security* Passenger satisfaction                                           | 4.19        | 4.11   | 4.04     | 4.07   |           |
| CSA queues - Times queue <5 minutes  Based on 15min time periods measured  | 78.11%      | 88.66% | 85.66%   | 59.97% |           |
| CSA queues - Times queue <10 minutes  Based on 15min time periods measured | 92.11%      | 95.06% | 95.99%   | 83.47% |           |
| Staff search ** Based on 15min time periods measured                       | 96.30%      | 98.11% | 99.49%   | 88.89% |           |
| Transfer Search Based on 15min time periods measured                       | 81.54%      | 93.04% | 99.81%   | 83.46% |           |
|                                                                            | СТА         | Cargo  | EastSide | Т5     | SouthSide |
| Control Post Security Search                                               | 97.00%      | 96.80% | 98.48%   | 97.43% | 97.95%    |

## Serv

| Service Level Performance                                               |         |        |         | Making every journ |
|-------------------------------------------------------------------------|---------|--------|---------|--------------------|
| Service Level 1 errormance                                              | T2      | Т3     | T4      | T5                 |
| PSE (General) Availability of Passenger Sensitive Equipment (General)   | 99.05%  | 99.33% | 99.26%  | 99.45%             |
| PSE (Priority) Availability of Passenger Sensitive Equipment (Priority) | 99.01%  | 99.38% | 99.71%  | 99.29%             |
| Stands<br>Availability of stands                                        | 99.84%  | 99.71% | 99.16%  | 99.87%             |
| <b>FEGP</b> Availability ofFixed Electrical Ground Power                | 100.00% | 99.99% | 100.00% | 99.97%             |
| <b>Jetties</b> Availability of Air-Bridges                              | 99.98%  | 99.85% | 99.89%  | 99.86%             |
| PCA<br>Availability of Pre-conditioned Air                              | 99.99%  | 100%   |         | 100%               |
| SEGs                                                                    | 99.99%  | 99.97% | 100%    | 100%               |
| Pier Service % Pier served passengers                                   | 99.06%  | 96.66% | 99.94%  |                    |
| Arrivals Reclaims                                                       | 99.46%  | 99 29% | 99 87%  | 99.88%             |