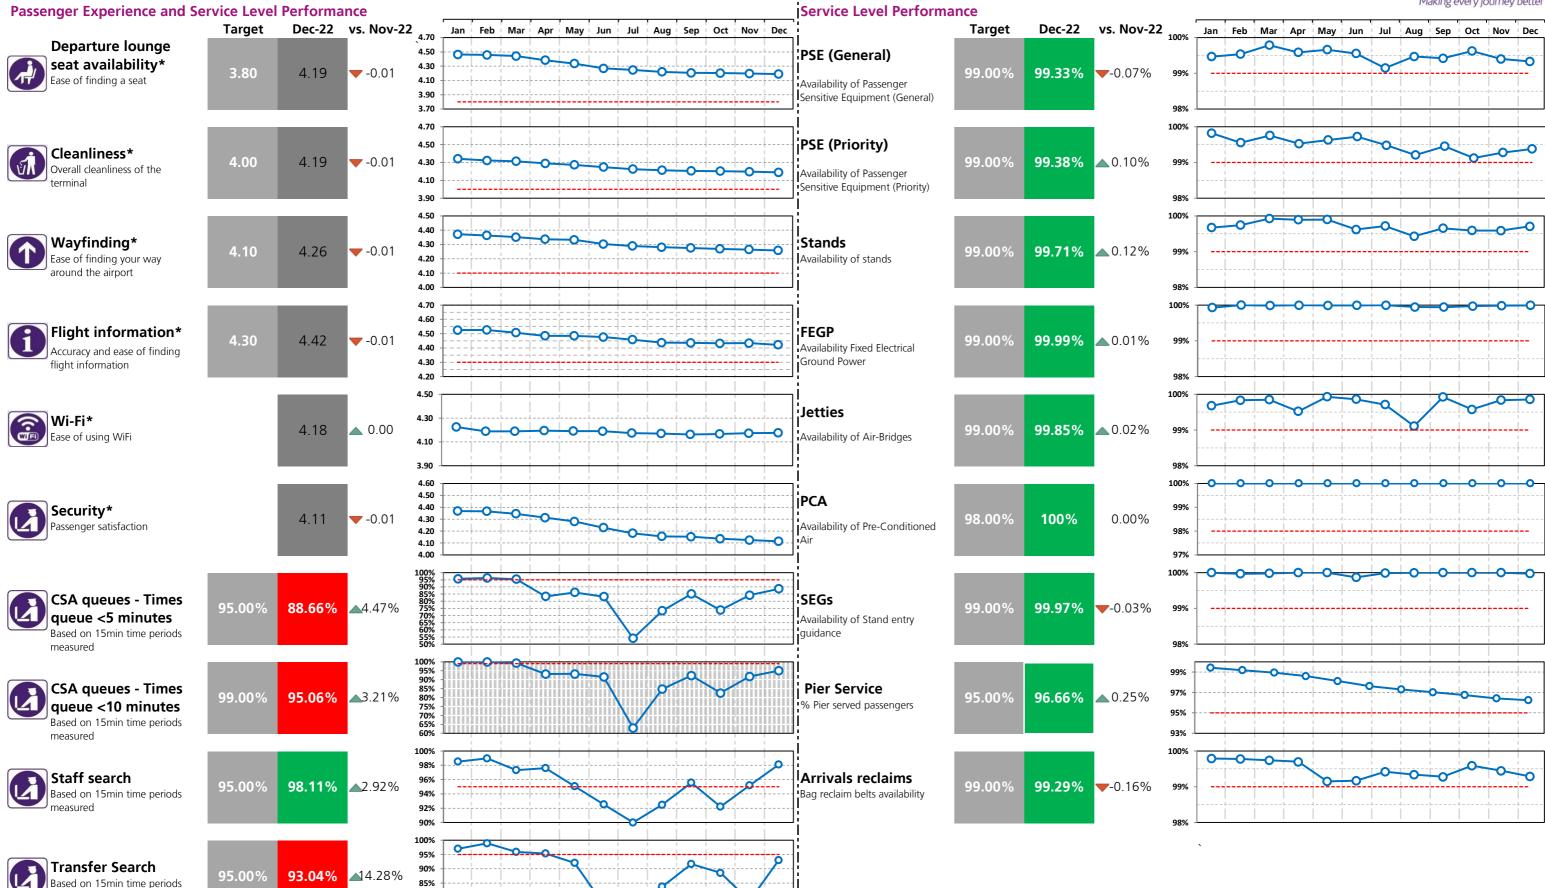

# Heathrow Performance Report December 2022

| Passenger Experience and Service Level Perform                             | nance<br>T2 | Т3     | T4       | T5     |           |
|----------------------------------------------------------------------------|-------------|--------|----------|--------|-----------|
| Departure lounge seat availability* Ease of finding a seat                 | 4.35        | 4.19   | 4.39     | 4.01   |           |
| Cleanliness* Overall cleanliness of the terminal                           | 4.27        | 4.19   | 4.28     | 4.27   |           |
| Wayfinding* Ease of finding your way around the airport                    | 4.32        | 4.26   | 4.31     | 4.27   |           |
| Flight information* Accuracy and ease of finding flight information        | 4.46        | 4.42   | 4.49     | 4.41   |           |
| Wi-Fi* Ease of using WiFi                                                  | 4.16        | 4.18   | 4.21     | 4.13   |           |
| Security* Passenger satisfaction                                           | 4.19        | 4.11   | 4.04     | 4.07   |           |
| CSA queues - Times queue <5 minutes  Based on 15min time periods measured  | 78.11%      | 88.66% | 85.66%   | 59.97% |           |
| CSA queues - Times queue <10 minutes  Based on 15min time periods measured | 92.11%      | 95.06% | 95.99%   | 83.47% |           |
| Staff search ** Based on 15min time periods measured                       | 96.30%      | 98.11% | 99.49%   | 88.89% |           |
| Transfer Search Based on 15min time periods measured                       | 81.54%      | 93.04% | 99.81%   | 83.46% |           |
|                                                                            | СТА         | Cargo  | EastSide | Т5     | SouthSide |
| Control Post Security Search                                               | 97.00%      | 96.80% | 98.48%   | 97.43% | 97.95%    |

## Serv

| Service Level Performance                                               |         |        |         | Making every journ |
|-------------------------------------------------------------------------|---------|--------|---------|--------------------|
| Service Level 1 errormance                                              | T2      | Т3     | T4      | T5                 |
| PSE (General) Availability of Passenger Sensitive Equipment (General)   | 99.05%  | 99.33% | 99.26%  | 99.45%             |
| PSE (Priority) Availability of Passenger Sensitive Equipment (Priority) | 99.01%  | 99.38% | 99.71%  | 99.29%             |
| Stands<br>Availability of stands                                        | 99.84%  | 99.71% | 99.16%  | 99.87%             |
| <b>FEGP</b> Availability ofFixed Electrical Ground Power                | 100.00% | 99.99% | 100.00% | 99.97%             |
| <b>Jetties</b> Availability of Air-Bridges                              | 99.98%  | 99.85% | 99.89%  | 99.86%             |
| PCA<br>Availability of Pre-conditioned Air                              | 99.99%  | 100%   |         | 100%               |
| SEGs                                                                    | 99.99%  | 99.97% | 100%    | 100%               |
| Pier Service % Pier served passengers                                   | 99.06%  | 96.66% | 99.94%  |                    |
| Arrivals Reclaims                                                       | 99.46%  | 99 29% | 99 87%  | 99.88%             |