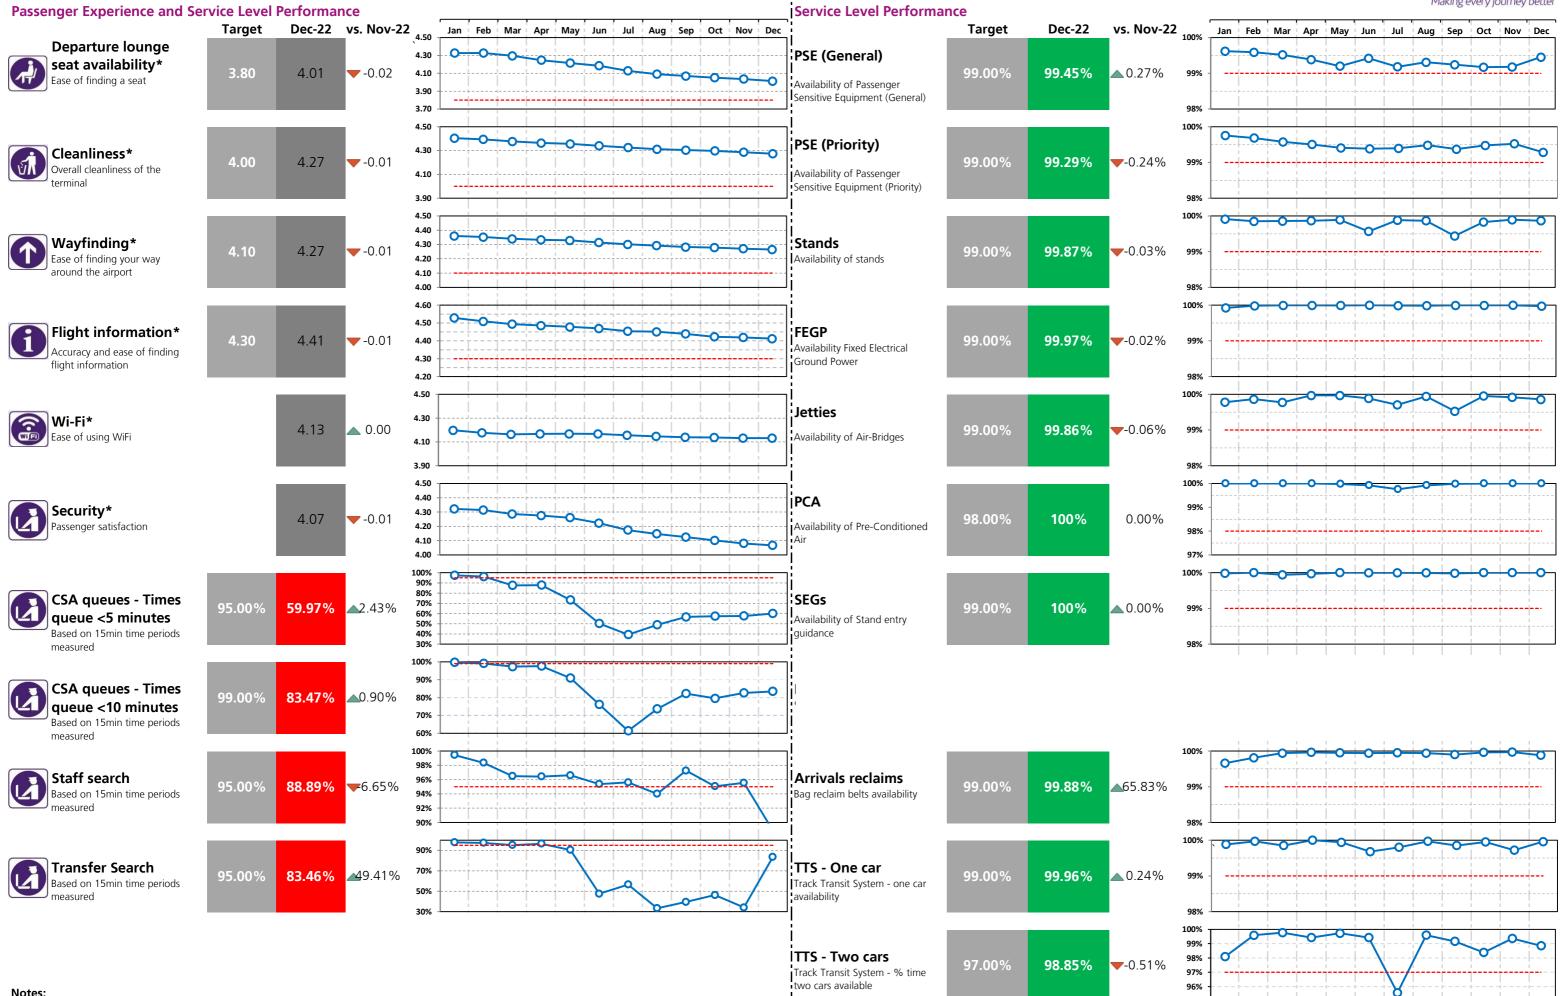

# Heathrow Performance Report December 2022

| Passenger Experience and Service Level Perform                             | nance<br>T2 | Т3     | T4       | T5     |           |
|----------------------------------------------------------------------------|-------------|--------|----------|--------|-----------|
| Departure lounge seat availability* Ease of finding a seat                 | 4.35        | 4.19   | 4.39     | 4.01   |           |
| Cleanliness* Overall cleanliness of the terminal                           | 4.27        | 4.19   | 4.28     | 4.27   |           |
| Wayfinding* Ease of finding your way around the airport                    | 4.32        | 4.26   | 4.31     | 4.27   |           |
| Flight information* Accuracy and ease of finding flight information        | 4.46        | 4.42   | 4.49     | 4.41   |           |
| Wi-Fi* Ease of using WiFi                                                  | 4.16        | 4.18   | 4.21     | 4.13   |           |
| Security* Passenger satisfaction                                           | 4.19        | 4.11   | 4.04     | 4.07   |           |
| CSA queues - Times queue <5 minutes  Based on 15min time periods measured  | 78.11%      | 88.66% | 85.66%   | 59.97% |           |
| CSA queues - Times queue <10 minutes  Based on 15min time periods measured | 92.11%      | 95.06% | 95.99%   | 83.47% |           |
| Staff search ** Based on 15min time periods measured                       | 96.30%      | 98.11% | 99.49%   | 88.89% |           |
| Transfer Search Based on 15min time periods measured                       | 81.54%      | 93.04% | 99.81%   | 83.46% |           |
|                                                                            | СТА         | Cargo  | EastSide | Т5     | SouthSide |
| Control Post Security Search                                               | 97.00%      | 96.80% | 98.48%   | 97.43% | 97.95%    |

## Serv

| Service Level Performance                                               |         |        |         | Making every journ |
|-------------------------------------------------------------------------|---------|--------|---------|--------------------|
| Service Level 1 errormance                                              | T2      | Т3     | T4      | T5                 |
| PSE (General) Availability of Passenger Sensitive Equipment (General)   | 99.05%  | 99.33% | 99.26%  | 99.45%             |
| PSE (Priority) Availability of Passenger Sensitive Equipment (Priority) | 99.01%  | 99.38% | 99.71%  | 99.29%             |
| Stands<br>Availability of stands                                        | 99.84%  | 99.71% | 99.16%  | 99.87%             |
| <b>FEGP</b> Availability ofFixed Electrical Ground Power                | 100.00% | 99.99% | 100.00% | 99.97%             |
| <b>Jetties</b> Availability of Air-Bridges                              | 99.98%  | 99.85% | 99.89%  | 99.86%             |
| PCA<br>Availability of Pre-conditioned Air                              | 99.99%  | 100%   |         | 100%               |
| SEGs                                                                    | 99.99%  | 99.97% | 100%    | 100%               |
| Pier Service % Pier served passengers                                   | 99.06%  | 96.66% | 99.94%  |                    |
| Arrivals Reclaims                                                       | 99.46%  | 99 29% | 99 87%  | 99.88%             |

### **Aerodrome congestion**

Bag reclaim belts availability

| TTS - One car Track Transit System - one car availability | 99.96% |
|-----------------------------------------------------------|--------|
| TTS - Two cars                                            | 98.85% |