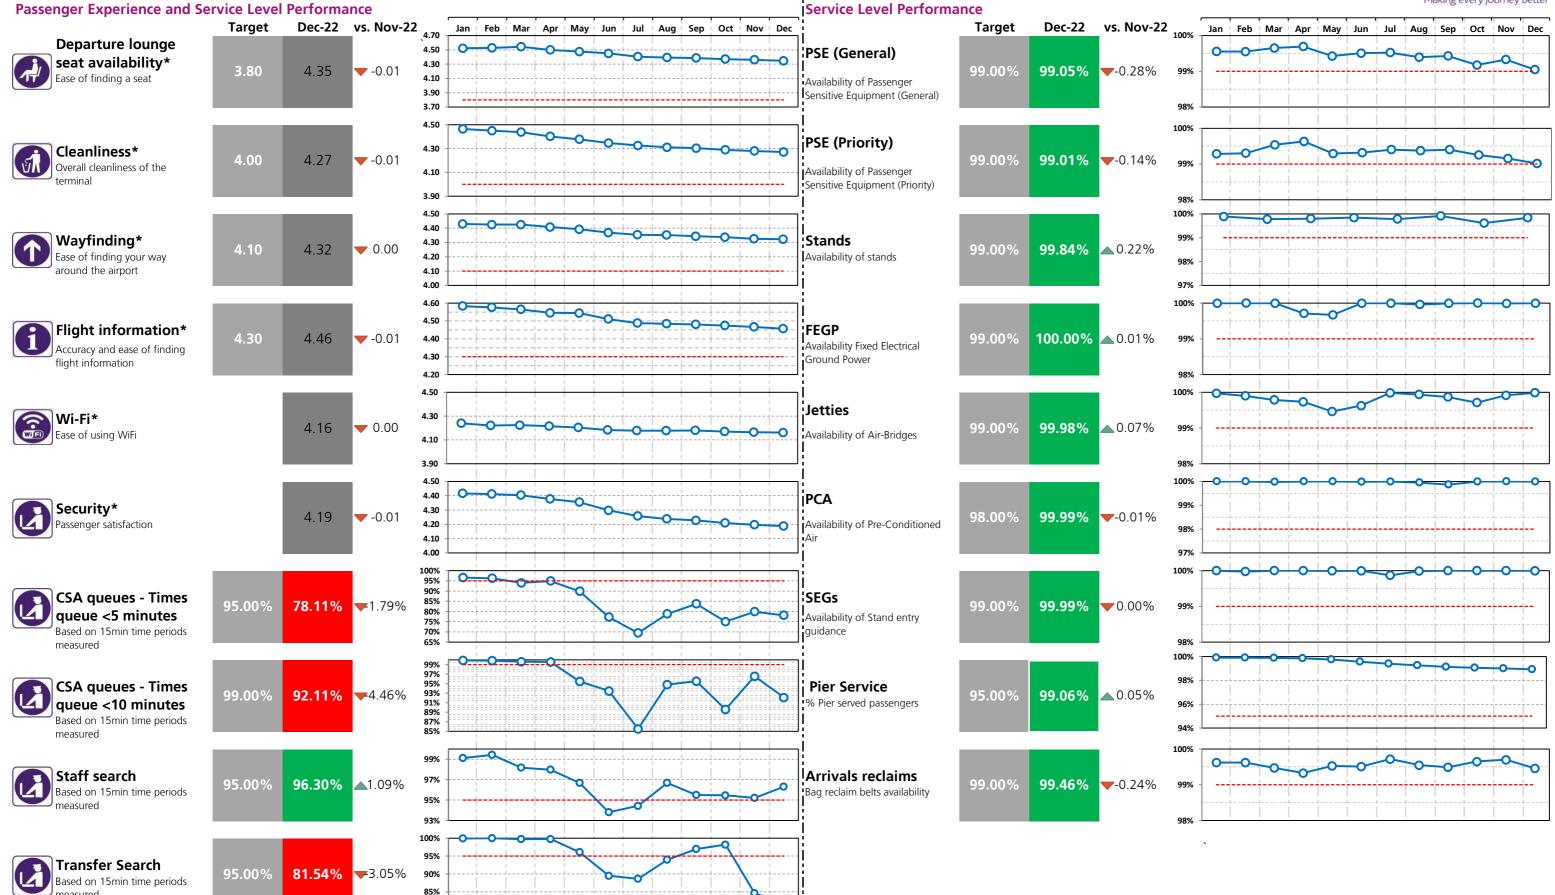

# Heathrow Performance Report December 2022

| Passenger Experience and Service Level Perform                             | nance<br>T2 | Т3     | T4       | T5     |           |
|----------------------------------------------------------------------------|-------------|--------|----------|--------|-----------|
| Departure lounge seat availability* Ease of finding a seat                 | 4.35        | 4.19   | 4.39     | 4.01   |           |
| Cleanliness* Overall cleanliness of the terminal                           | 4.27        | 4.19   | 4.28     | 4.27   |           |
| Wayfinding* Ease of finding your way around the airport                    | 4.32        | 4.26   | 4.31     | 4.27   |           |
| Flight information* Accuracy and ease of finding flight information        | 4.46        | 4.42   | 4.49     | 4.41   |           |
| Wi-Fi* Ease of using WiFi                                                  | 4.16        | 4.18   | 4.21     | 4.13   |           |
| Security* Passenger satisfaction                                           | 4.19        | 4.11   | 4.04     | 4.07   |           |
| CSA queues - Times queue <5 minutes  Based on 15min time periods measured  | 78.11%      | 88.66% | 85.66%   | 59.97% |           |
| CSA queues - Times queue <10 minutes  Based on 15min time periods measured | 92.11%      | 95.06% | 95.99%   | 83.47% |           |
| Staff search ** Based on 15min time periods measured                       | 96.30%      | 98.11% | 99.49%   | 88.89% |           |
| Transfer Search Based on 15min time periods measured                       | 81.54%      | 93.04% | 99.81%   | 83.46% |           |
|                                                                            | СТА         | Cargo  | EastSide | Т5     | SouthSide |
| Control Post Security Search                                               | 97.00%      | 96.80% | 98.48%   | 97.43% | 97.95%    |

## Serv

| Service Level Performance                                               |         |        |         | Making every journ |
|-------------------------------------------------------------------------|---------|--------|---------|--------------------|
| Service Level 1 errormance                                              | T2      | Т3     | T4      | T5                 |
| PSE (General) Availability of Passenger Sensitive Equipment (General)   | 99.05%  | 99.33% | 99.26%  | 99.45%             |
| PSE (Priority) Availability of Passenger Sensitive Equipment (Priority) | 99.01%  | 99.38% | 99.71%  | 99.29%             |
| Stands<br>Availability of stands                                        | 99.84%  | 99.71% | 99.16%  | 99.87%             |
| <b>FEGP</b> Availability ofFixed Electrical Ground Power                | 100.00% | 99.99% | 100.00% | 99.97%             |
| <b>Jetties</b> Availability of Air-Bridges                              | 99.98%  | 99.85% | 99.89%  | 99.86%             |
| PCA<br>Availability of Pre-conditioned Air                              | 99.99%  | 100%   |         | 100%               |
| SEGs                                                                    | 99.99%  | 99.97% | 100%    | 100%               |
| Pier Service % Pier served passengers                                   | 99.06%  | 96.66% | 99.94%  |                    |
| Arrivals Reclaims                                                       | 99.46%  | 99 29% | 99 87%  | 99.88%             |