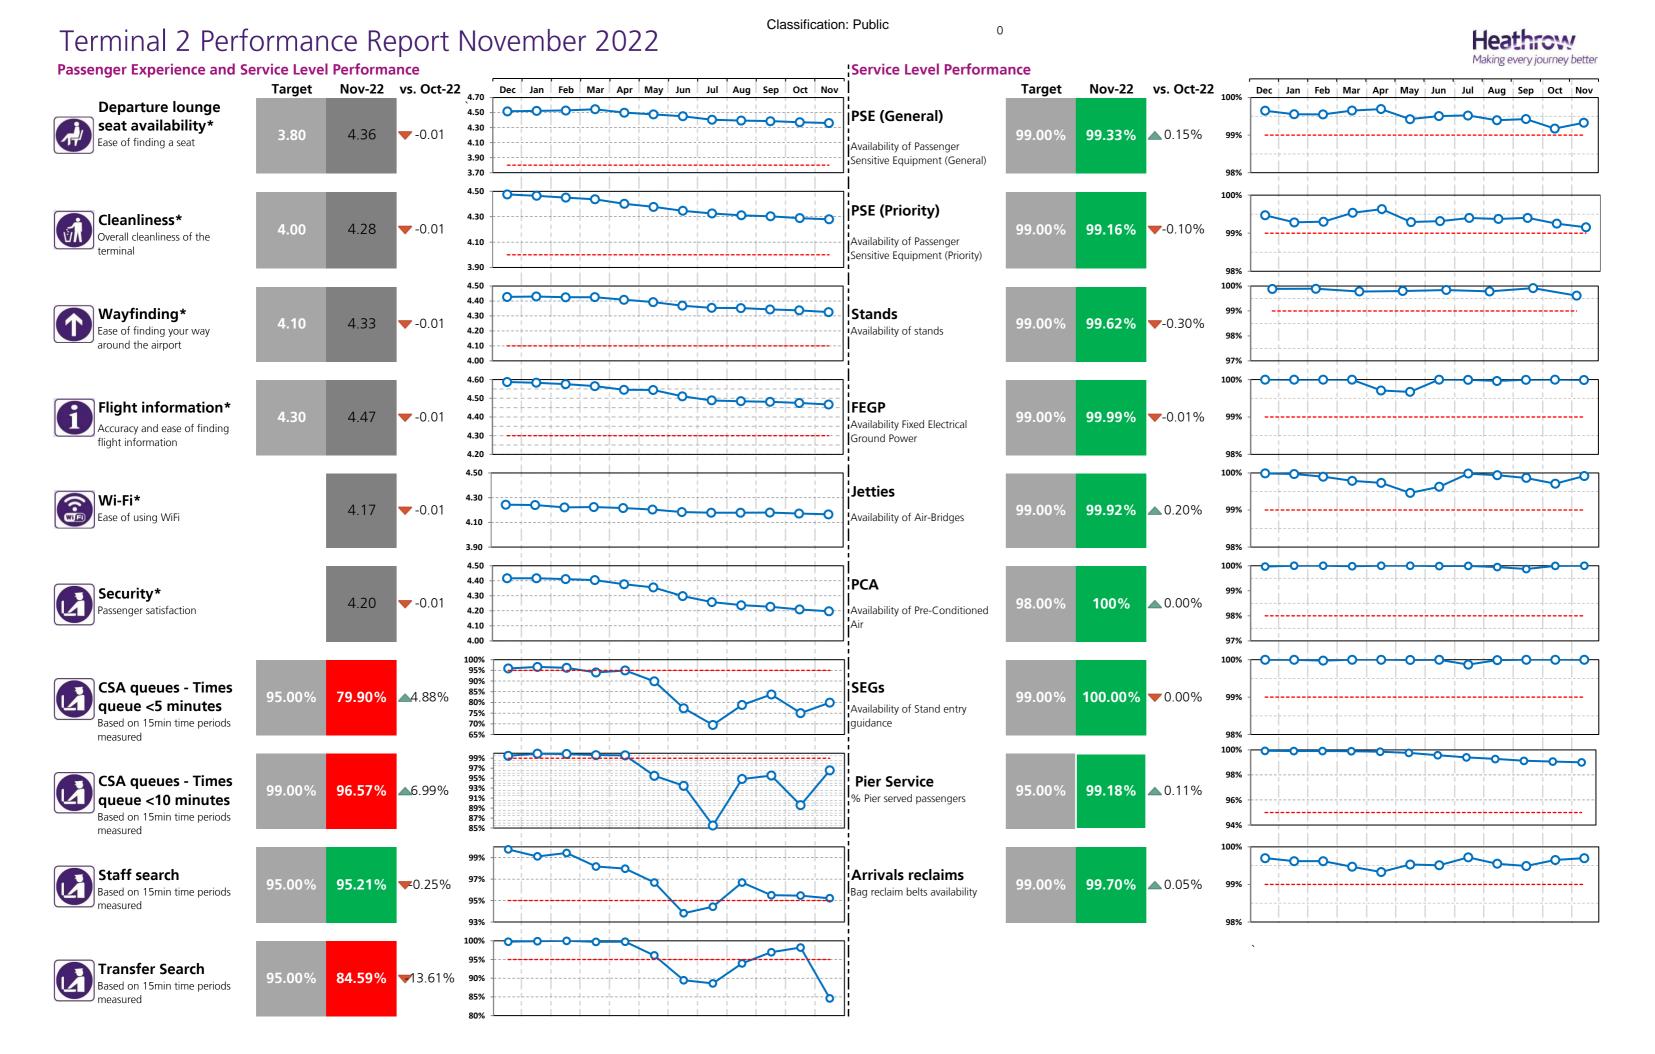

# Terminal 2 Performance Report November 2022

# Heathrow Performance Report November 2022

| Passenger Experience and Service Level Perfor                              |        |        |          |        |          |
|----------------------------------------------------------------------------|--------|--------|----------|--------|----------|
| Departure learner cost availabilitut                                       | T2     | T3     | T4       | T5     |          |
| Departure lounge seat availability*  Ease of finding a seat                | 4.36   | 4.20   | 4.41     | 4.04   |          |
| Cleanliness* Overall cleanliness of the terminal                           | 4.28   | 4.20   | 4.28     | 4.29   |          |
| Wayfinding* Ease of finding your way around the airport                    | 4.33   | 4.27   | 4.31     | 4.27   |          |
| Flight information* Accuracy and ease of finding flight information        | 4.47   | 4.43   | 4.50     | 4.42   |          |
| Wi-Fi* Ease of using WiFi                                                  | 4.17   | 4.17   | 4.22     | 4.13   |          |
| Security* Passenger satisfaction                                           | 4.20   | 4.12   | 4.04     | 4.08   |          |
| CSA queues - Times queue <5 minutes  Based on 15min time periods measured  | 79.90% | 84.19% | 92.61%   | 57.54% |          |
| CSA queues - Times queue <10 minutes  Based on 15min time periods measured | 96.57% | 91.85% | 98.47%   | 82.57% |          |
| Staff search ** Based on 15min time periods measured                       | 95.21% | 95.19% | 99.95%   | 95.54% |          |
| Transfer Search Based on 15min time periods measured                       | 84.59% | 78.76% | 99.75%   | 34.05% |          |
|                                                                            | СТА    | Cargo  | EastSide | T5     | SouthSic |
| Control Post Security Search                                               | 96.00% | 96.57% | 99.79%   | 97.45% | 95.63%   |

| Service Level Performance                                               |         |         |         |         |
|-------------------------------------------------------------------------|---------|---------|---------|---------|
|                                                                         | T2      | T3      | T4      | T5      |
| PSE (General) Availability of Passenger Sensitive Equipment (General)   | 99.33%  | 99.40%  | 99.51%  | 99.18%  |
| PSE (Priority) Availability of Passenger Sensitive Equipment (Priority) | 99.16%  | 99.28%  | 99.90%  | 99.52%  |
| Stands Availability of stands                                           | 99.62%  | 99.59%  | 99.11%  | 99.89%  |
| FEGP Availability of Fixed Electrical Ground Power                      | 99.99%  | 99.98%  | 100.00% | 100.00% |
| Jetties Availability of Air-Bridges                                     | 99.92%  | 99.84%  | 99.79%  | 99.92%  |
| PCA Availability of Pre-conditioned Air                                 | 100%    | 100%    |         | 100%    |
| SEGs                                                                    | 100.00% | 100.00% | 100%    | 100.00% |