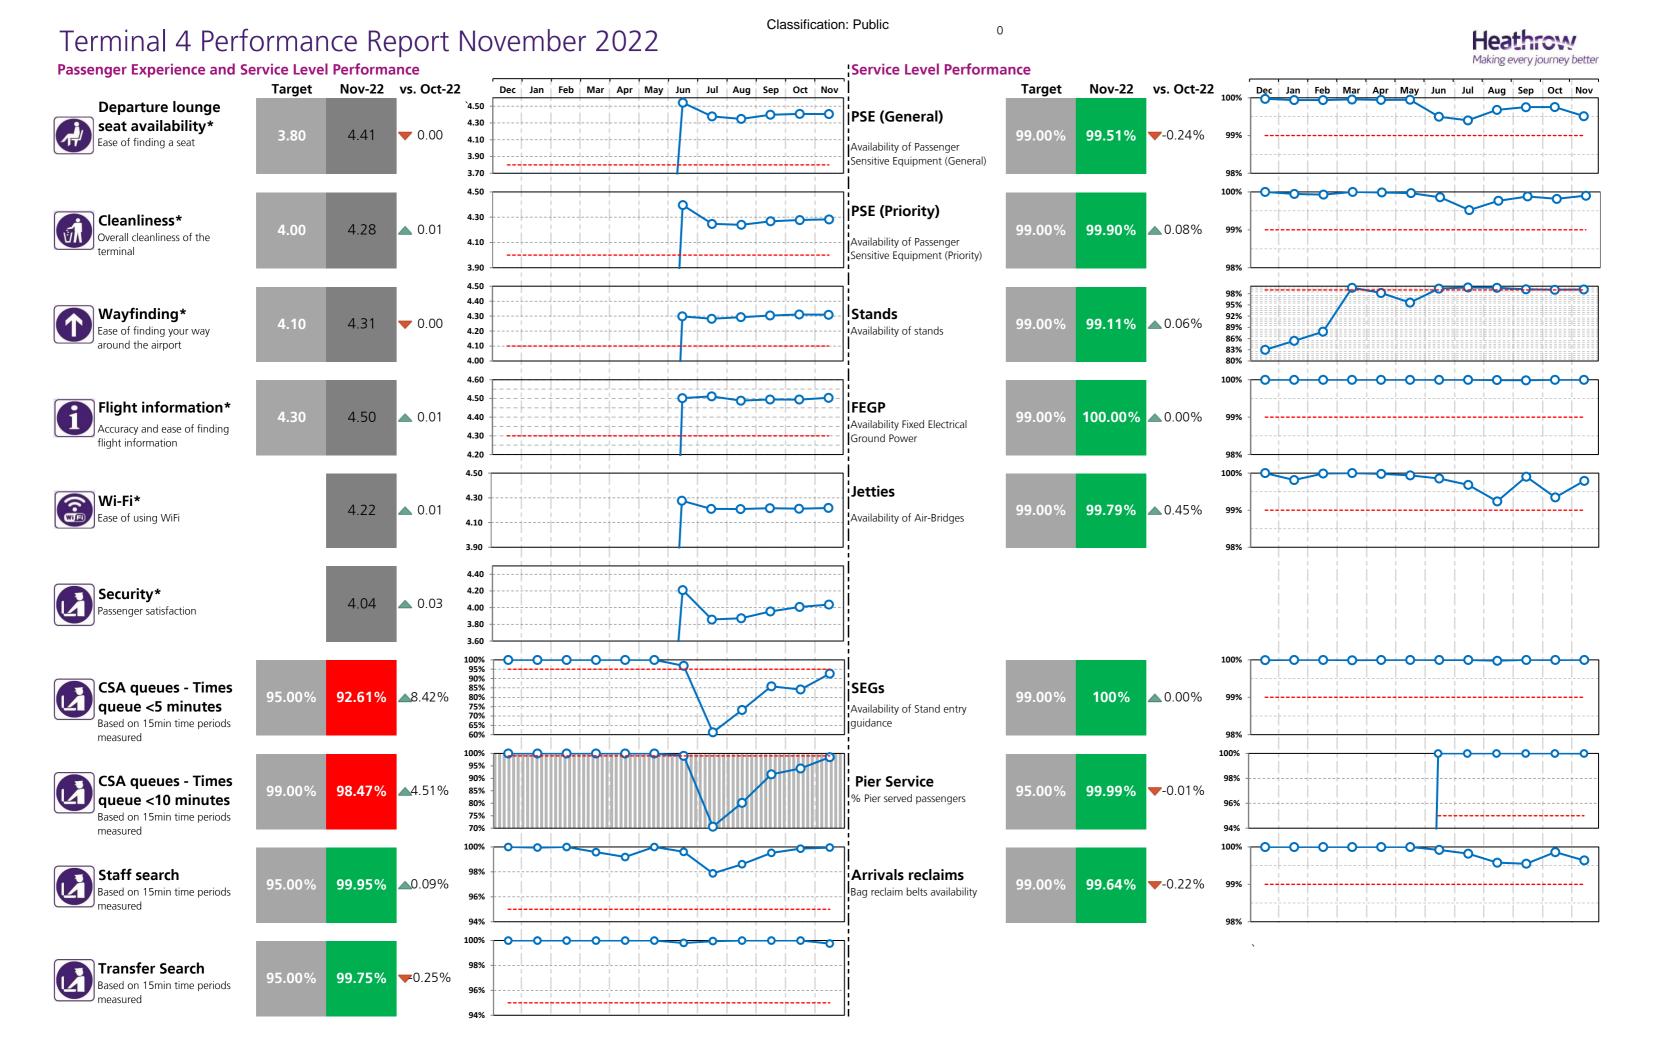

# Terminal 4 Performance Report November 2022

# Heathrow Performance Report November 2022

| Passenger Experience and Service Level Perfor                              |        |        |          |        |          |
|----------------------------------------------------------------------------|--------|--------|----------|--------|----------|
| Departure learner cost availabilitut                                       | T2     | T3     | T4       | T5     |          |
| Departure lounge seat availability*  Ease of finding a seat                | 4.36   | 4.20   | 4.41     | 4.04   |          |
| Cleanliness* Overall cleanliness of the terminal                           | 4.28   | 4.20   | 4.28     | 4.29   |          |
| Wayfinding* Ease of finding your way around the airport                    | 4.33   | 4.27   | 4.31     | 4.27   |          |
| Flight information* Accuracy and ease of finding flight information        | 4.47   | 4.43   | 4.50     | 4.42   |          |
| Wi-Fi* Ease of using WiFi                                                  | 4.17   | 4.17   | 4.22     | 4.13   |          |
| Security* Passenger satisfaction                                           | 4.20   | 4.12   | 4.04     | 4.08   |          |
| CSA queues - Times queue <5 minutes  Based on 15min time periods measured  | 79.90% | 84.19% | 92.61%   | 57.54% |          |
| CSA queues - Times queue <10 minutes  Based on 15min time periods measured | 96.57% | 91.85% | 98.47%   | 82.57% |          |
| Staff search ** Based on 15min time periods measured                       | 95.21% | 95.19% | 99.95%   | 95.54% |          |
| Transfer Search Based on 15min time periods measured                       | 84.59% | 78.76% | 99.75%   | 34.05% |          |
|                                                                            | СТА    | Cargo  | EastSide | T5     | SouthSic |
| Control Post Security Search                                               | 96.00% | 96.57% | 99.79%   | 97.45% | 95.63%   |

| Service Level Performance                                               |         |         |         |         |
|-------------------------------------------------------------------------|---------|---------|---------|---------|
|                                                                         | T2      | T3      | T4      | T5      |
| PSE (General) Availability of Passenger Sensitive Equipment (General)   | 99.33%  | 99.40%  | 99.51%  | 99.18%  |
| PSE (Priority) Availability of Passenger Sensitive Equipment (Priority) | 99.16%  | 99.28%  | 99.90%  | 99.52%  |
| Stands Availability of stands                                           | 99.62%  | 99.59%  | 99.11%  | 99.89%  |
| FEGP Availability of Fixed Electrical Ground Power                      | 99.99%  | 99.98%  | 100.00% | 100.00% |
| Jetties Availability of Air-Bridges                                     | 99.92%  | 99.84%  | 99.79%  | 99.92%  |
| PCA Availability of Pre-conditioned Air                                 | 100%    | 100%    |         | 100%    |
| SEGs                                                                    | 100.00% | 100.00% | 100%    | 100.00% |