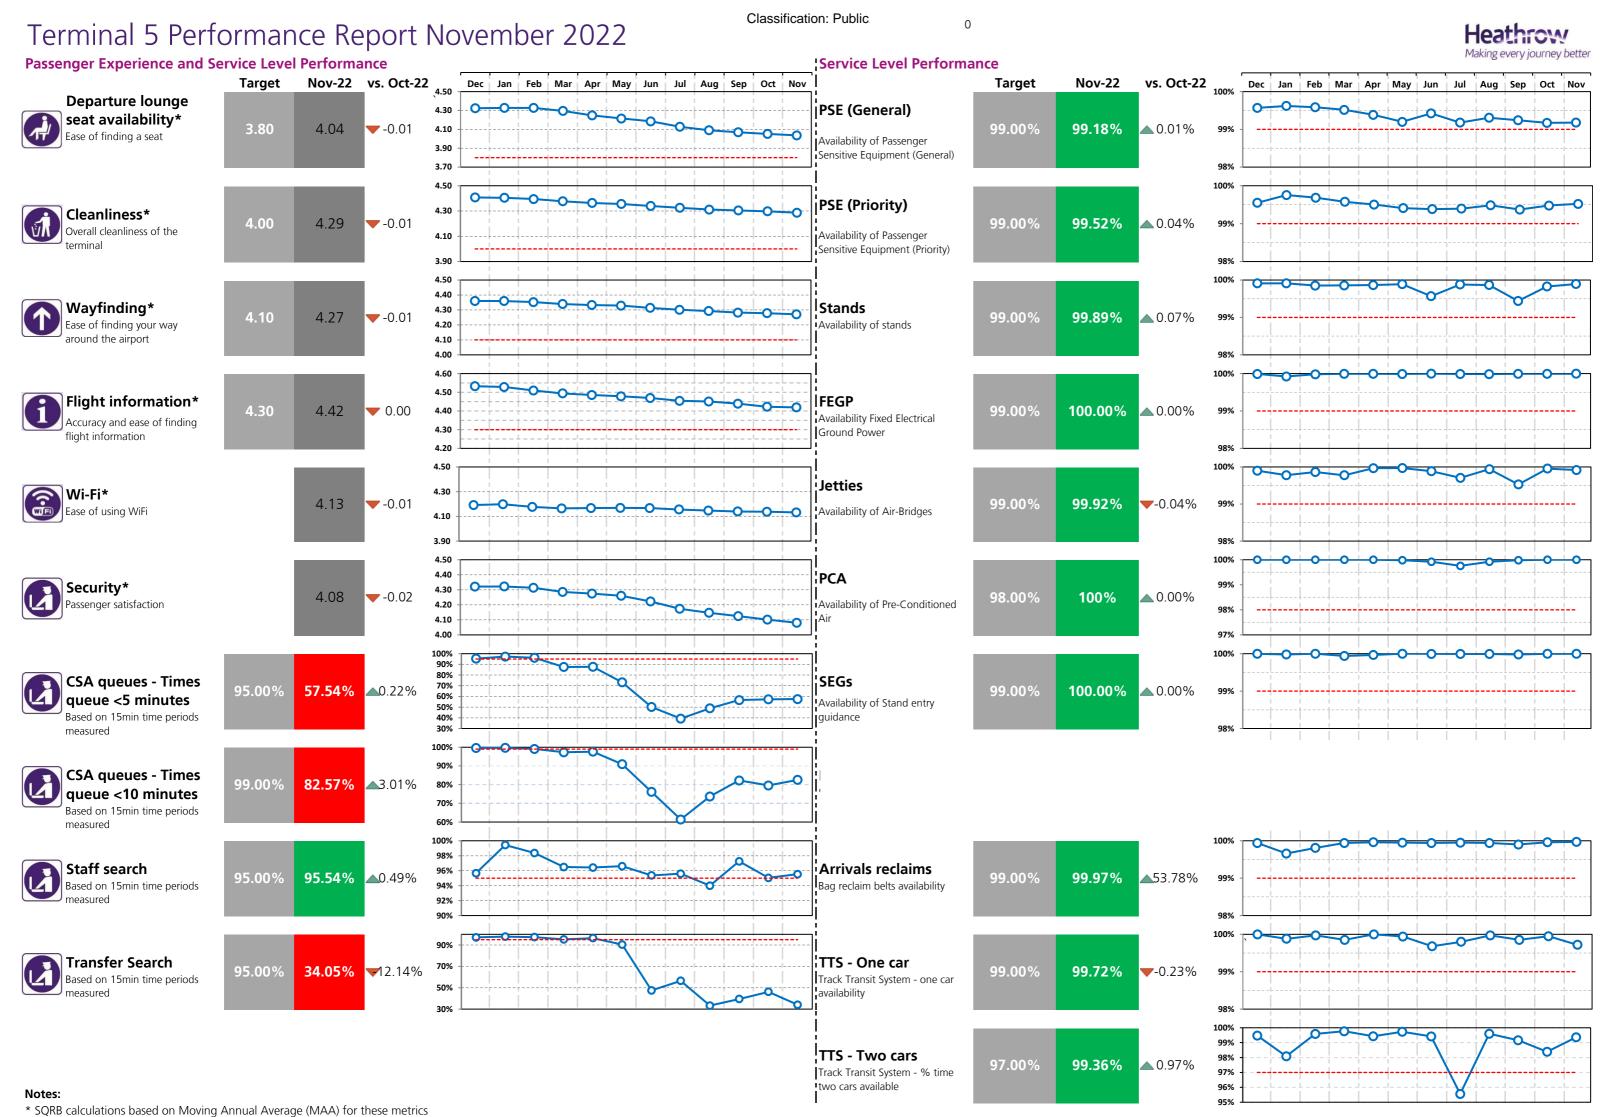

# Heathrow Performance Report November 2022

| Passenger Experience and Service Level Perfor                              |        |        |          |        |          |
|----------------------------------------------------------------------------|--------|--------|----------|--------|----------|
| Departure learner cost availabilitut                                       | T2     | T3     | T4       | T5     |          |
| Departure lounge seat availability*  Ease of finding a seat                | 4.36   | 4.20   | 4.41     | 4.04   |          |
| Cleanliness* Overall cleanliness of the terminal                           | 4.28   | 4.20   | 4.28     | 4.29   |          |
| Wayfinding* Ease of finding your way around the airport                    | 4.33   | 4.27   | 4.31     | 4.27   |          |
| Flight information* Accuracy and ease of finding flight information        | 4.47   | 4.43   | 4.50     | 4.42   |          |
| Wi-Fi* Ease of using WiFi                                                  | 4.17   | 4.17   | 4.22     | 4.13   |          |
| Security* Passenger satisfaction                                           | 4.20   | 4.12   | 4.04     | 4.08   |          |
| CSA queues - Times queue <5 minutes  Based on 15min time periods measured  | 79.90% | 84.19% | 92.61%   | 57.54% |          |
| CSA queues - Times queue <10 minutes  Based on 15min time periods measured | 96.57% | 91.85% | 98.47%   | 82.57% |          |
| Staff search ** Based on 15min time periods measured                       | 95.21% | 95.19% | 99.95%   | 95.54% |          |
| Transfer Search Based on 15min time periods measured                       | 84.59% | 78.76% | 99.75%   | 34.05% |          |
|                                                                            | СТА    | Cargo  | EastSide | T5     | SouthSic |
| Control Post Security Search                                               | 96.00% | 96.57% | 99.79%   | 97.45% | 95.63%   |

| Service Level Performance                                               |         |         |         |         |
|-------------------------------------------------------------------------|---------|---------|---------|---------|
|                                                                         | T2      | T3      | T4      | T5      |
| PSE (General) Availability of Passenger Sensitive Equipment (General)   | 99.33%  | 99.40%  | 99.51%  | 99.18%  |
| PSE (Priority) Availability of Passenger Sensitive Equipment (Priority) | 99.16%  | 99.28%  | 99.90%  | 99.52%  |
| Stands Availability of stands                                           | 99.62%  | 99.59%  | 99.11%  | 99.89%  |
| FEGP Availability of Fixed Electrical Ground Power                      | 99.99%  | 99.98%  | 100.00% | 100.00% |
| Jetties Availability of Air-Bridges                                     | 99.92%  | 99.84%  | 99.79%  | 99.92%  |
| PCA Availability of Pre-conditioned Air                                 | 100%    | 100%    |         | 100%    |
| SEGs                                                                    | 100.00% | 100.00% | 100%    | 100.00% |

Financial Report- Bonus and Rebates

| T2      | Т3      | T4      | T5      |
|---------|---------|---------|---------|
| 99.33%  | 99.40%  | 99.51%  | 99.18%  |
| 99.16%  | 99.28%  | 99.90%  | 99.52%  |
| 99.62%  | 99.59%  | 99.11%  | 99.89%  |
| 99.99%  | 99.98%  | 100.00% | 100.00% |
| 99.92%  | 99.84%  | 99.79%  | 99.92%  |
| 100%    | 100%    |         | 100%    |
| 100.00% | 100.00% | 100%    | 100.00% |
| 99.18%  | 95.76%  | 99.95%  |         |
| 99.70%  | 99.45%  | 99.64%  | 99.97%  |