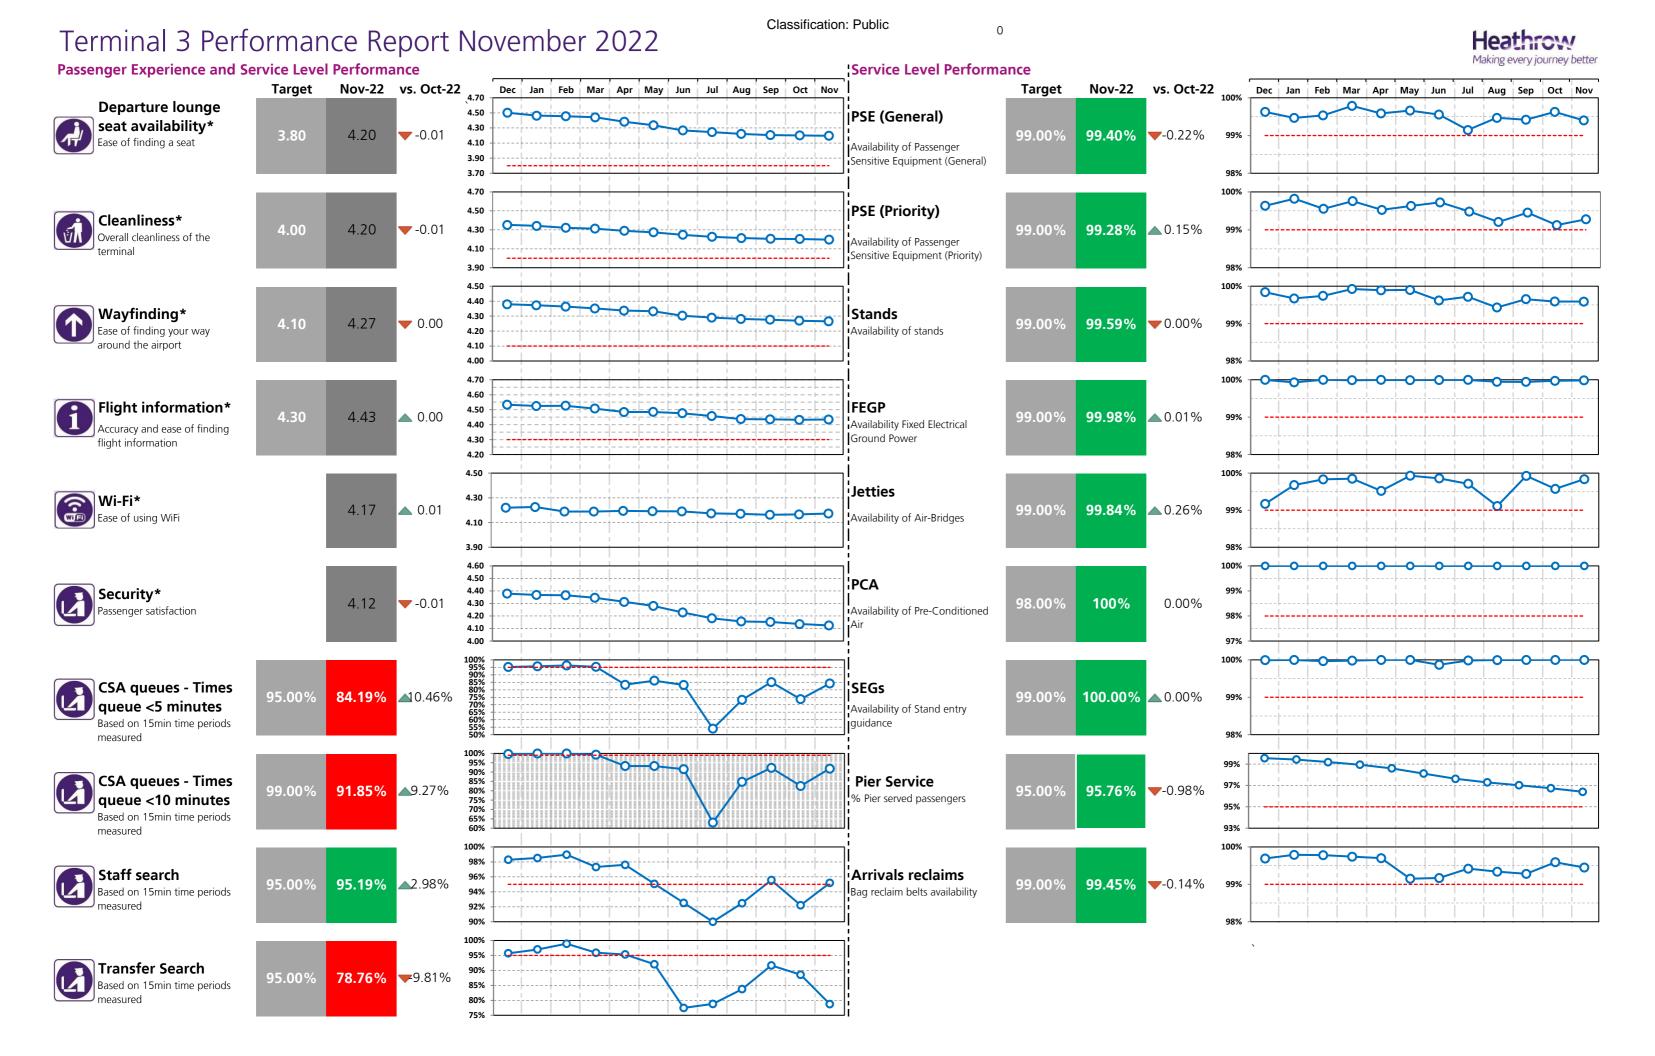

# Terminal 3 Performance Report November 2022

# Heathrow Performance Report November 2022

| Passenger Experience and Service Level Perfor                              |        |        |          |        |          |
|----------------------------------------------------------------------------|--------|--------|----------|--------|----------|
| Departure learner cost availabilitut                                       | T2     | T3     | T4       | T5     |          |
| Departure lounge seat availability*  Ease of finding a seat                | 4.36   | 4.20   | 4.41     | 4.04   |          |
| Cleanliness* Overall cleanliness of the terminal                           | 4.28   | 4.20   | 4.28     | 4.29   |          |
| Wayfinding* Ease of finding your way around the airport                    | 4.33   | 4.27   | 4.31     | 4.27   |          |
| Flight information* Accuracy and ease of finding flight information        | 4.47   | 4.43   | 4.50     | 4.42   |          |
| Wi-Fi* Ease of using WiFi                                                  | 4.17   | 4.17   | 4.22     | 4.13   |          |
| Security* Passenger satisfaction                                           | 4.20   | 4.12   | 4.04     | 4.08   |          |
| CSA queues - Times queue <5 minutes  Based on 15min time periods measured  | 79.90% | 84.19% | 92.61%   | 57.54% |          |
| CSA queues - Times queue <10 minutes  Based on 15min time periods measured | 96.57% | 91.85% | 98.47%   | 82.57% |          |
| Staff search ** Based on 15min time periods measured                       | 95.21% | 95.19% | 99.95%   | 95.54% |          |
| Transfer Search Based on 15min time periods measured                       | 84.59% | 78.76% | 99.75%   | 34.05% |          |
|                                                                            | СТА    | Cargo  | EastSide | T5     | SouthSic |
| Control Post Security Search                                               | 96.00% | 96.57% | 99.79%   | 97.45% | 95.63%   |

| Service Level Performance                                               |         |         |         |         |
|-------------------------------------------------------------------------|---------|---------|---------|---------|
|                                                                         | T2      | T3      | T4      | T5      |
| PSE (General) Availability of Passenger Sensitive Equipment (General)   | 99.33%  | 99.40%  | 99.51%  | 99.18%  |
| PSE (Priority) Availability of Passenger Sensitive Equipment (Priority) | 99.16%  | 99.28%  | 99.90%  | 99.52%  |
| Stands Availability of stands                                           | 99.62%  | 99.59%  | 99.11%  | 99.89%  |
| FEGP Availability of Fixed Electrical Ground Power                      | 99.99%  | 99.98%  | 100.00% | 100.00% |
| Jetties Availability of Air-Bridges                                     | 99.92%  | 99.84%  | 99.79%  | 99.92%  |
| PCA Availability of Pre-conditioned Air                                 | 100%    | 100%    |         | 100%    |
| SEGs                                                                    | 100.00% | 100.00% | 100%    | 100.00% |