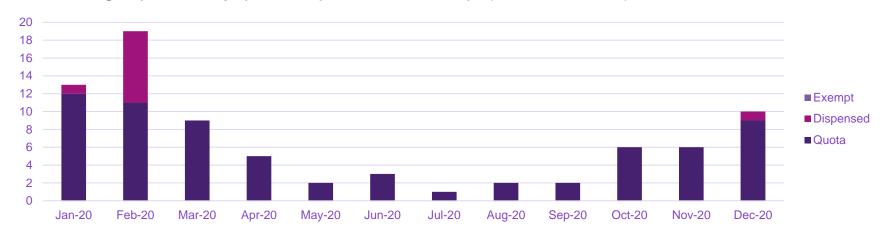

# **Departures**

Late running departures by quota, dispensed and exempt (Jan – Dec 2020)

| Departure Night Movements 2020 | Jan | Feb | Mar | Apr | May | Jun | Jul | Aug | Sep | Oct | Nov | Dec | Total |
|--------------------------------|-----|-----|-----|-----|-----|-----|-----|-----|-----|-----|-----|-----|-------|
| Quota                          | 12  | 11  | 9   | 5   | 2   | 3   | 1   | 2   | 2   | 6   | 6   | 9   | 68    |
| Dispensed                      | 1   | 8   | -   | -   | -   | -   | -   | -   | -   | -   | -   | 1   | 10    |
| Exempt                         | -   | -   | -   | -   | -   | -   | -   | -   | -   | -   | -   | -   | -     |
| Total                          | 13  | 19  | 9   | 5   | 2   | 3   | 1   | 2   | 2   | 6   | 6   | 10  | 78    |

#### Notes

- 1. Dispensed flights: Sometimes, for reasons of disruption, emergency or passenger hardship, flights are allowed by DfT to operate outside the constraints of the movement limits.
- 2. Exempt flights: Exempt aircraft are light propeller-driven aircraft with a maximum certificated take-off weight not exceeding 8,618kg, and which are being utilised to undertake essential airport safety checks. Other exempt flights include State flights, head of Military, select VIP's.