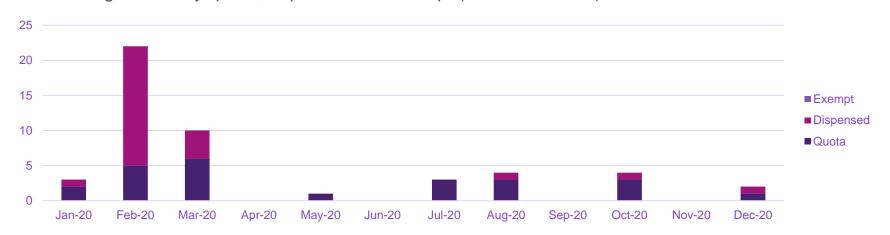

### **Arrivals**

Late running arrivals by quota, dispensed and exempt (Jan – Dec 2020)

| Arrival Night Movements 2020 | Jan | Feb | Mar | Apr | May | Jun | Jul | Aug | Sep | Oct | Nov | Dec | Total |
|------------------------------|-----|-----|-----|-----|-----|-----|-----|-----|-----|-----|-----|-----|-------|
| Quota                        | 2   | 5   | 6   | -   | 1   | -   | 3   | 3   | -   | 3   | -   | 1   | 24    |
| Dispensed                    | 1   | 17  | 4   | -   | -   | -   | -   | 1   | -   | 1   | -   | 1   | 25    |
| Exempt                       | -   | -   | -   | -   | -   | -   | -   | -   | -   | -   | -   | -   | -     |
| Total                        | 3   | 22  | 10  | -   | 1   | -   | 3   | 4   | -   | 4   | -   | 2   | 49    |

### Notes

- 1. Dispensed flights: Sometimes, for reasons of disruption, emergency or passenger hardship, flights are allowed by DfT to operate outside the constraints of the movement limits.
- 2. Exempt flights: Exempt aircraft are light propeller-driven aircraft with a maximum certificated take-off weight not exceeding 8,618kg, and which are being utilised to undertake essential airport safety checks. Other exempt flights include State flights, head of Military, select VIP's.