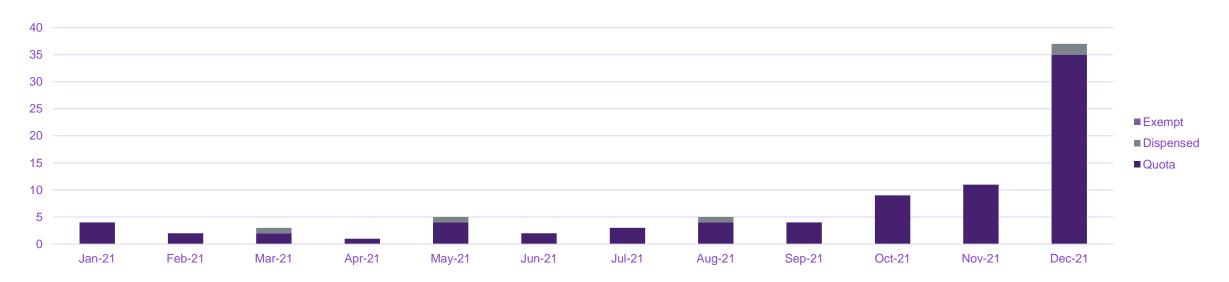

## **Departures**

Late running departures by quota, dispensed and exempt

| Departure Night Movements 2021 | Jan | Feb | Mar | Apr | May | Jun | Jul | Aug | Sep | Oct | Nov | Dec | Total |
|--------------------------------|-----|-----|-----|-----|-----|-----|-----|-----|-----|-----|-----|-----|-------|
| Quota                          | 4   | 2   | 2   | 1   | 4   | 2   | 3   | 4   | 4   | 9   | 11  | 35  | 81    |
| Dispensed                      | -   | -   | 1   | -   | 1   | -   | -   | 1   | -   | -   | -   | 2   | 5     |
| Exempt                         | -   | -   | -   | -   | -   | -   | -   | -   | -   | -   | -   | -   | -     |
| Total                          | 4   | 2   | 3   | 1   | 5   | 2   | 3   | 5   | 4   | 9   | 11  | 37  | 86    |