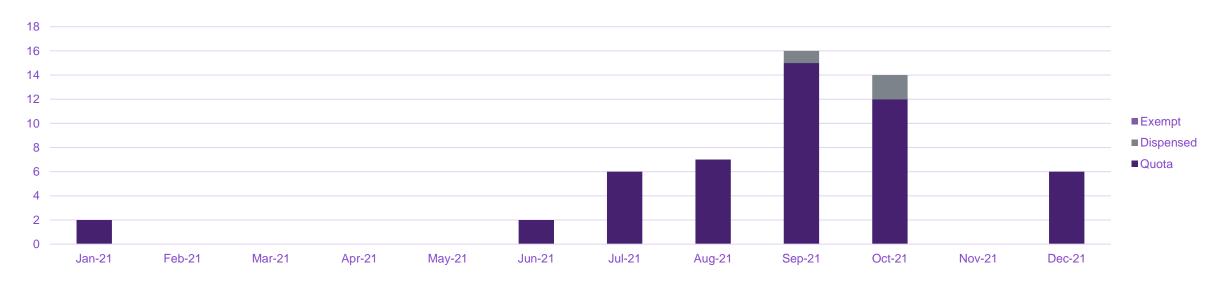

### **Arrivals**

Late running arrivals by quota, dispensed and exempt

| Arrival Night Movements 2021 | Jan | Feb | Mar | Apr | May | Jun | Jul | Aug | Sep | Oct | Nov | Dec | Total |
|------------------------------|-----|-----|-----|-----|-----|-----|-----|-----|-----|-----|-----|-----|-------|
| Quota                        | 2   | -   | -   | -   | -   | 2   | 6   | 7   | 15  | 12  | -   | 6   | 50    |
| Dispensed                    | -   | -   | -   | -   | -   | -   | -   | -   | 1   | 2   | -   | -   | 3     |
| Exempt                       | -   | -   | -   | -   | -   | -   | -   | -   | -   | -   | -   | -   | -     |
| Total                        | 2   | -   | -   | -   | -   | 2   | 6   | 7   | 16  | 14  | -   | 6   | 53    |