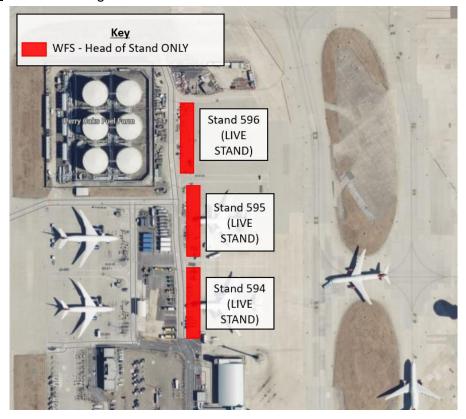

WFS are required to vacate Pier 4A parking and temporarily park in the head of stand equipment areas on Stands 594, 595, 596 (Drawing B). Note these stands will remain operational and parking may still be used by handlers for the respective flights.

### <u>Drawing A</u> – DNATA, Ground Handling London & Swissport GSE Relocation

**Drawing B** – WFS Parking Relocation