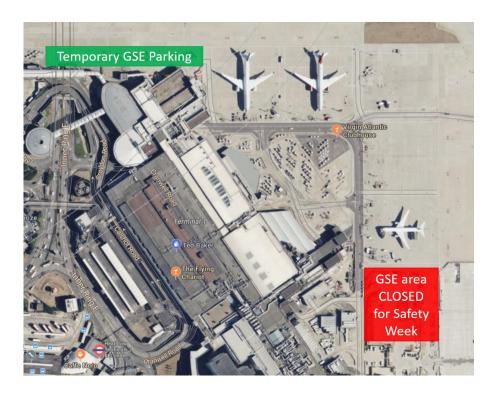

#### 1. Introduction

This Operational Advice Notice has been written to give users notice of the requirement for temporary relocation of GSE parking during the spring Airside Safety Week.

Between the dates of Monday, 13th May 2024 0430hrs and Friday, 17th May 2024 2330hrs, KAD North GSE Parking will be closed. Ground handlers who normally use this area (DNATA, Ground Handling London and Swissport) are temporarily required to relocate to T1 North (Pier 4a), as shown in GREEN in Drawing A.

### <u>Drawing A</u> – DNATA, Ground Handling London & Swissport GSE Relocation

**Drawing B** – WFS Parking Relocation