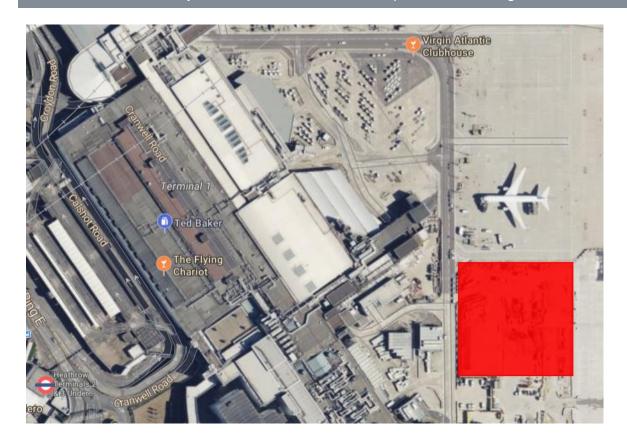

#### 1. Introduction

This Operational Advice Notice has been written to give users notice of the requirement for temporary relocation of GSE parking during the spring Airside Safety Week.

Between the dates of Monday, 13th May 2024 0430hrs and Friday, 17th May 2024 2330hrs, KAD North GSE Parking will be closed. Ground handlers who normally use this area (DNATA, Ground Handling London and Swissport) are temporarily required to relocate to T1 North (Pier 4a), as shown in GREEN in Drawing A.